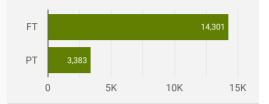

How many job postings were active for at least 1 day this month?

|    | COUNTY            | POSTING<br>COUNT + | AVG POSTING<br>LENGTH IN DAYS | MEDIAN POSTING<br>LENGTH IN DAYS |
|----|-------------------|--------------------|-------------------------------|----------------------------------|
| 1. | Waterloo Region   | 12,034             | 18.7                          | 16                               |
| 2. | City of Guelph    | 3,286              | 19.0                          | 16                               |
| 3. | Wellington County | 1,056              | 19.7                          | 16                               |
| 4. | Dufferin County   | 982                | 18.2                          | 16                               |

#### **JOB TYPE**

Full-time vs Part-time



#### **JOB DURATION**

Permanency of jobs posted



#### JOB POSTINGS BY MUNICIPALITY

Where are job opportunities being offered?

|     | MUNICIPALITY                     | POSTING<br>COUNT + | AVG POSTING<br>LENGTH IN DAYS | MEDIAN POSTING<br>LENGTH IN DAYS |  |
|-----|----------------------------------|--------------------|-------------------------------|----------------------------------|--|
| 1.  | City of Kitchener                | 4,214              | 18.9                          | 16                               |  |
| 2.  | City of Waterloo                 | 3,548              | 18.1                          | 16                               |  |
| 3.  | City of Cambridge                | 3,408              | 18.4                          | 16                               |