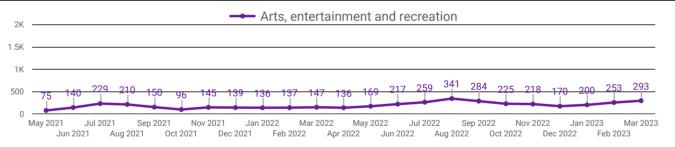

#### **TOP HIRING SECTORS BY 2-DIGIT NAICS CODE**

- Administrative and support, waste management and remediation...
- Health care and social assistance
- Retail trade
- Manufacturing
- Professional, scientific and technical services
- Accommodation and food services
- Finance and insurance
- Construction
- Educational services
- Wholesale trade
- Transportation and warehousing
- Other services (except public administration)
- Information and cultural industries
- Public administration
- Real estate and rental and leasing
- Arts, entertainment and recreation
- Agriculture, forestry, fishing and hunting
- Utilities
- Management of companies and enterprises
- others

|     | 2-DIGIT NAICS LABEL                                                   | NAICS<br>CODE | POSTING<br>COUNT • | AVG POSTING<br>LENGTH IN<br>DAYS | MEDIAN<br>POSTING<br>LENGTH IN DAYS |
|-----|-----------------------------------------------------------------------|---------------|--------------------|----------------------------------|-------------------------------------|
| 1.  | Administrative and support, waste management and remediation services | 56            | 2,309              | 17.7                             | 16                                  |
| 2.  | Health care and social assistance                                     | 62            | 2,169              | 17.4                             | 16                                  |
| 3.  | Retail trade                                                          | 44-45         | 2,121              | 17.8                             | 16                                  |
| 4.  | Manufacturing                                                         | 31-33         | 1,881              | 20.2                             | 16                                  |
| 5.  | Professional, scientific and technical services                       | 54            | 1,356              | 17.9                             | 16                                  |
| 6.  | Accommodation and food services                                       | 72            | 1,252              | 24.9                             | 16                                  |
| 7.  | Finance and insurance                                                 | 52            | 1,218              | 15.3                             | 16                                  |
| 8.  | Construction                                                          | 23            | 958                | 21.2                             | 16                                  |
| 9.  | Educational services                                                  | 61            | 795                | 15.7                             | 15                                  |
| 10. | Wholesale trade                                                       | 41            | 633                | 19.9                             | 16                                  |
| 11. | Transportation and warehousing                                        | 48-49         | 623                | 20.5                             | 16                                  |
| 12. | Other services (except public administration)                         | 81            | 599                | 19.9                             | 16                                  |
| 13. | Information and cultural industries                                   | 51            | 376                | 27.2                             | 16                                  |
| 14. | Public administration                                                 | 91            | 363                | 22.8                             | 16                                  |
| 15. | Real estate and rental and leasing                                    | 53            | 325                | 19.9                             | 16                                  |
| 16. | Arts, entertainment and recreation                                    | 71            | 293                | 15.7                             | 16                                  |
| 17. | Agriculture, forestry, fishing and hunting                            | 11            | 126                | 19.9                             | 16                                  |
| 18. | Utilities                                                             | 22            | 105                | 16.0                             | 16                                  |
| 19. | Management of companies and enterprises                               | 55            | 45                 | 14.7                             | 16                                  |
| 20. |                                                                       |               | 37                 | 16.5                             | 16                                  |