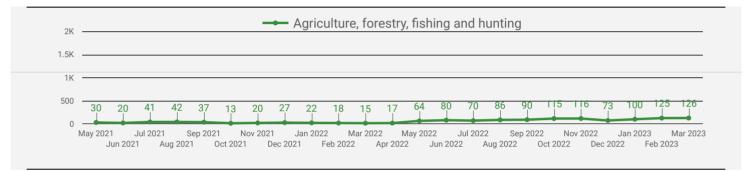

|     | 2-DIGIT NAICS LABEL                                                   | NAICS<br>CODE | POSTING<br>COUNT • | AVG POSTING<br>LENGTH IN<br>DAYS | MEDIAN<br>POSTING<br>LENGTH IN DAYS |
|-----|-----------------------------------------------------------------------|---------------|--------------------|----------------------------------|-------------------------------------|
| 1.  | Administrative and support, waste management and remediation services | 56            | 2,309              | 17.7                             | 16                                  |
| 2.  | Health care and social assistance                                     | 62            | 2,169              | 17.4                             | 16                                  |
| 3.  | Retail trade                                                          | 44-45         | 2,121              | 17.8                             | 16                                  |
| 4.  | Manufacturing                                                         | 31-33         | 1,881              | 20.2                             | 16                                  |
| 5.  | Professional, scientific and technical services                       | 54            | 1,356              | 17.9                             | 16                                  |
| 6.  | Accommodation and food services                                       | 72            | 1,252              | 24.9                             | 16                                  |
| 7.  | Finance and insurance                                                 | 52            | 1,218              | 15.3                             | 16                                  |
| 8.  | Construction                                                          | 23            | 958                | 21.2                             | 16                                  |
| 9.  | Educational services                                                  | 61            | 795                | 15.7                             | 15                                  |
| 10. | Wholesale trade                                                       | 41            | 633                | 19.9                             | 16                                  |
| 11. | Transportation and warehousing                                        | 48-49         | 623                | 20.5                             | 16                                  |
| 12. | Other services (except public administration)                         | 81            | 599                | 19.9                             | 16                                  |
| 13. | Information and cultural industries                                   | 51            | 376                | 27.2                             | 16                                  |
| 14. | Public administration                                                 | 91            | 363                | 22.8                             | 16                                  |
| 15. | Real estate and rental and leasing                                    | 53            | 325                | 19.9                             | 16                                  |
| 16. | Arts, entertainment and recreation                                    | 71            | 293                | 15.7                             | 16                                  |
| 17. | Agriculture, forestry, fishing and hunting                            | 11            | 126                | 19.9                             | 16                                  |
| 18. | Utilities                                                             | 22            | 105                | 16.0                             | 16                                  |
| 19. | Management of companies and enterprises                               | 55            | 45                 | 14.7                             | 16                                  |
| 20. |                                                                       |               | 37                 | 16.5                             | 16                                  |