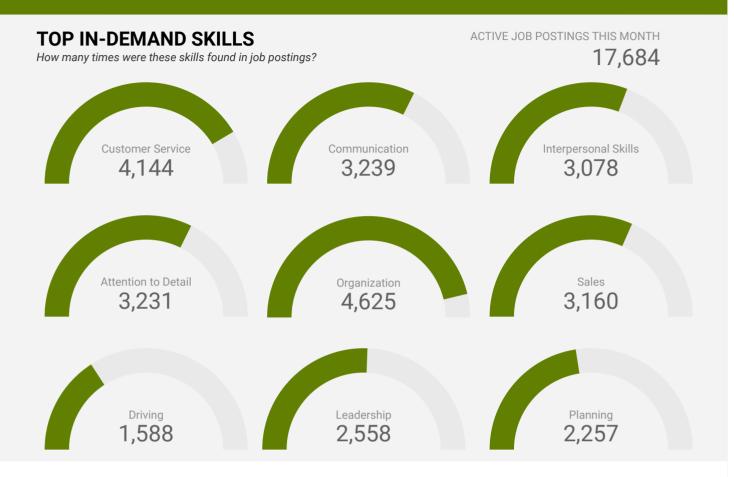

### **KEY JOB REQUIREMENTS**

How often are these requirements desired in job postings?

ACTIVE JOB POSTINGS THIS MONTH 9,081

Driver's License

3,244

First Aid

733

Regular Access to a Vehi

618

Criminal Record Check

818

Microsoft Office

1,362

**Food Safety** 

404

Who is hiring and what occupations are being recruited?