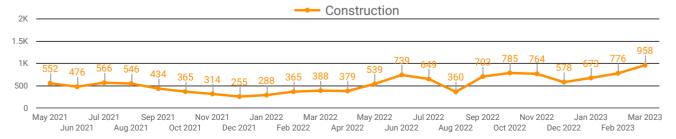

#### **TOP HIRING SECTORS BY 2-DIGIT NAICS CODE**

- Administrative and support, waste management and remediation...
- Health care and social assistance
- Retail trade
- Manufacturing
- Professional, scientific and technical services
- Accommodation and food services
- Finance and insurance
- Construction
- Educational services
- Wholesale trade
- Transportation and warehousing
- Other services (except public administration)
- Information and cultural industries
- Public administration
- Real estate and rental and leasing
- Arts, entertainment and recreation
- Agriculture, forestry, fishing and hunting
- Utilities
- Management of companies and enterprises
- others

|     | 2-DIGIT NAICS LABEL                                                   | NAICS<br>CODE | POSTING<br>COUNT • | AVG POSTING<br>LENGTH IN<br>DAYS | MEDIAN<br>POSTING<br>LENGTH IN DAYS |
|-----|-----------------------------------------------------------------------|---------------|--------------------|----------------------------------|-------------------------------------|
| 1.  | Administrative and support, waste management and remediation services | 56            | 2,309              | 17.7                             | 16                                  |
| 2.  | Health care and social assistance                                     | 62            | 2,169              | 17.4                             | 16                                  |
| 3.  | Retail trade                                                          | 44-45         | 2,121              | 17.8                             | 16                                  |
| 4.  | Manufacturing                                                         | 31-33         | 1,881              | 20.2                             | 16                                  |
| 5.  | Professional, scientific and technical services                       | 54            | 1,356              | 17.9                             | 16                                  |
| 6.  | Accommodation and food services                                       | 72            | 1,252              | 24.9                             | 16                                  |
| 7.  | Finance and insurance                                                 | 52            | 1,218              | 15.3                             | 16                                  |
| 8.  | Construction                                                          | 23            | 958                | 21.2                             | 16                                  |
| 9.  | Educational services                                                  | 61            | 795                | 15.7                             | 15                                  |
| 10. | Wholesale trade                                                       | 41            | 633                | 19.9                             | 16                                  |
| 11. | Transportation and warehousing                                        | 48-49         | 623                | 20.5                             | 16                                  |
| 12. | Other services (except public administration)                         | 81            | 599                | 19.9                             | 16                                  |
| 13. | Information and cultural industries                                   | 51            | 376                | 27.2                             | 16                                  |
| 14. | Public administration                                                 | 91            | 363                | 22.8                             | 16                                  |
| 15. | Real estate and rental and leasing                                    | 53            | 325                | 19.9                             | 16                                  |
| 16. | Arts, entertainment and recreation                                    | 71            | 293                | 15.7                             | 16                                  |
| 17. | Agriculture, forestry, fishing and hunting                            | 11            | 126                | 19.9                             | 16                                  |
| 18. | Utilities                                                             | 22            | 105                | 16.0                             | 16                                  |
| 19. | Management of companies and enterprises                               | 55            | 45                 | 14.7                             | 16                                  |
| 20. |                                                                       |               | 37                 | 16.5                             | 16                                  |