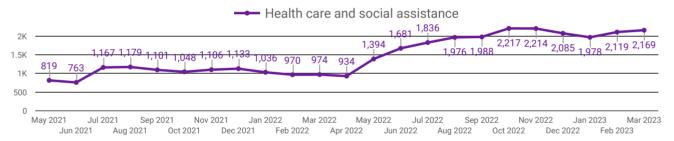

|     | 2-DIGIT NAICS LABEL                                                   | NAICS<br>CODE | POSTING<br>COUNT • | AVG POSTING<br>LENGTH IN<br>DAYS | MEDIAN<br>POSTING<br>LENGTH IN DAYS |
|-----|-----------------------------------------------------------------------|---------------|--------------------|----------------------------------|-------------------------------------|
| 1.  | Administrative and support, waste management and remediation services | 56            | 2,309              | 17.7                             | 16                                  |
| 2.  | Health care and social assistance                                     | 62            | 2,169              | 17.4                             | 16                                  |
| 3.  | Retail trade                                                          | 44-45         | 2,121              | 17.8                             | 16                                  |
| 4.  | Manufacturing                                                         | 31-33         | 1,881              | 20.2                             | 16                                  |
| 5.  | Professional, scientific and technical services                       | 54            | 1,356              | 17.9                             | 16                                  |
| 6.  | Accommodation and food services                                       | 72            | 1,252              | 24.9                             | 16                                  |
| 7.  | Finance and insurance                                                 | 52            | 1,218              | 15.3                             | 16                                  |
| 8.  | Construction                                                          | 23            | 958                | 21.2                             | 16                                  |
| 9.  | Educational services                                                  | 61            | 795                | 15.7                             | 15                                  |
| 10. | Wholesale trade                                                       | 41            | 633                | 19.9                             | 16                                  |
| 11. | Transportation and warehousing                                        | 48-49         | 623                | 20.5                             | 16                                  |
| 12. | Other services (except public administration)                         | 81            | 599                | 19.9                             | 16                                  |
| 13. | Information and cultural industries                                   | 51            | 376                | 27.2                             | 16                                  |
| 14. | Public administration                                                 | 91            | 363                | 22.8                             | 16                                  |
| 15. | Real estate and rental and leasing                                    | 53            | 325                | 19.9                             | 16                                  |
| 16. | Arts, entertainment and recreation                                    | 71            | 293                | 15.7                             | 16                                  |
| 17. | Agriculture, forestry, fishing and hunting                            | 11            | 126                | 19.9                             | 16                                  |
| 18. | Utilities                                                             | 22            | 105                | 16.0                             | 16                                  |
| 19. | Management of companies and enterprises                               | 55            | 45                 | 14.7                             | 16                                  |
| 20. |                                                                       |               | 37                 | 16.5                             | 16                                  |