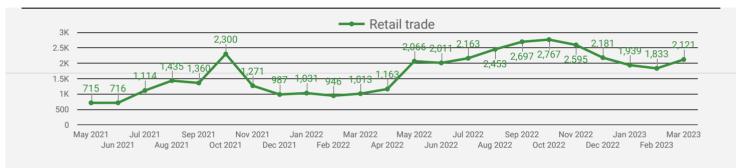

#### **TOP HIRING SECTORS BY 2-DIGIT NAICS CODE**

- Administrative and support, waste management and remediation...
- Health care and social assistance
- Retail trade
- Manufacturing
- Professional, scientific and technical services
- Accommodation and food services
- Finance and insurance
- Construction
- Educational services
- Wholesale trade
- Transportation and warehousing
- Other services (except public administration)
- Information and cultural industries
- Public administration
- Real estate and rental and leasing
- Arts, entertainment and recreation
- Agriculture, forestry, fishing and hunting
- Utilities
- Management of companies and enterprises
- others

|     | 2-DIGIT NAICS LABEL                                                   | NAICS<br>CODE | POSTING<br>COUNT • | AVG POSTING<br>LENGTH IN<br>DAYS | MEDIAN<br>POSTING<br>LENGTH IN DAYS |
|-----|-----------------------------------------------------------------------|---------------|--------------------|----------------------------------|-------------------------------------|
| 1.  | Administrative and support, waste management and remediation services | 56            | 2,309              | 17.7                             | 16                                  |
| 2.  | Health care and social assistance                                     | 62            | 2,169              | 17.4                             | 16                                  |
| 3.  | Retail trade                                                          | 44-45         | 2,121              | 17.8                             | 16                                  |
| 4.  | Manufacturing                                                         | 31-33         | 1,881              | 20.2                             | 16                                  |
| 5.  | Professional, scientific and technical services                       | 54            | 1,356              | 17.9                             | 16                                  |
| 6.  | Accommodation and food services                                       | 72            | 1,252              | 24.9                             | 16                                  |
| 7.  | Finance and insurance                                                 | 52            | 1,218              | 15.3                             | 16                                  |
| 8.  | Construction                                                          | 23            | 958                | 21.2                             | 16                                  |
| 9.  | Educational services                                                  | 61            | 795                | 15.7                             | 15                                  |
| 10. | Wholesale trade                                                       | 41            | 633                | 19.9                             | 16                                  |
| 11. | Transportation and warehousing                                        | 48-49         | 623                | 20.5                             | 16                                  |
| 12. | Other services (except public administration)                         | 81            | 599                | 19.9                             | 16                                  |
| 13. | Information and cultural industries                                   | 51            | 376                | 27.2                             | 16                                  |
| 14. | Public administration                                                 | 91            | 363                | 22.8                             | 16                                  |
| 15. | Real estate and rental and leasing                                    | 53            | 325                | 19.9                             | 16                                  |
| 16. | Arts, entertainment and recreation                                    | 71            | 293                | 15.7                             | 16                                  |
| 17. | Agriculture, forestry, fishing and hunting                            | 11            | 126                | 19.9                             | 16                                  |
| 18. | Utilities                                                             | 22            | 105                | 16.0                             | 16                                  |
| 19. | Management of companies and enterprises                               | 55            | 45                 | 14.7                             | 16                                  |
| 20. |                                                                       |               | 37                 | 16.5                             | 16                                  |