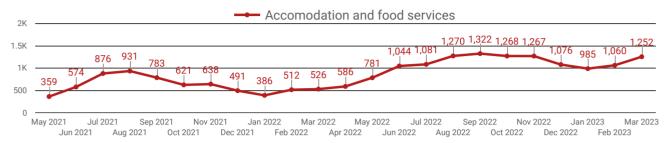

#### **TOP HIRING SECTORS BY 2-DIGIT NAICS CODE**

- Administrative and support, waste management and remediation...
- Health care and social assistance
- Retail trade
- Manufacturing
- Professional, scientific and technical services
- Accommodation and food services
- Finance and insurance
- Construction
- Educational services
- Wholesale trade
- Transportation and warehousing
- Other services (except public administration)
- Information and cultural industries
- Public administration
- Real estate and rental and leasing
- Arts, entertainment and recreation
- Agriculture, forestry, fishing and hunting
- Utilities
- Management of companies and enterprises
- others

|     | 2-DIGIT NAICS LABEL                                                   | NAICS<br>CODE | POSTING<br>COUNT • | AVG POSTING<br>LENGTH IN<br>DAYS | MEDIAN<br>POSTING<br>LENGTH IN DAYS |
|-----|-----------------------------------------------------------------------|---------------|--------------------|----------------------------------|-------------------------------------|
| 1.  | Administrative and support, waste management and remediation services | 56            | 2,309              | 17.7                             | 16                                  |
| 2.  | Health care and social assistance                                     | 62            | 2,169              | 17.4                             | 16                                  |
| 3.  | Retail trade                                                          | 44-45         | 2,121              | 17.8                             | 16                                  |
| 4.  | Manufacturing                                                         | 31-33         | 1,881              | 20.2                             | 16                                  |
| 5.  | Professional, scientific and technical services                       | 54            | 1,356              | 17.9                             | 16                                  |
| 6.  | Accommodation and food services                                       | 72            | 1,252              | 24.9                             | 16                                  |
| 7.  | Finance and insurance                                                 | 52            | 1,218              | 15.3                             | 16                                  |
| 8.  | Construction                                                          | 23            | 958                | 21.2                             | 16                                  |
| 9.  | Educational services                                                  | 61            | 795                | 15.7                             | 15                                  |
| 10. | Wholesale trade                                                       | 41            | 633                | 19.9                             | 16                                  |
| 11. | Transportation and warehousing                                        | 48-49         | 623                | 20.5                             | 16                                  |
| 12. | Other services (except public administration)                         | 81            | 599                | 19.9                             | 16                                  |
| 13. | Information and cultural industries                                   | 51            | 376                | 27.2                             | 16                                  |
| 14. | Public administration                                                 | 91            | 363                | 22.8                             | 16                                  |
| 15. | Real estate and rental and leasing                                    | 53            | 325                | 19.9                             | 16                                  |
| 16. | Arts, entertainment and recreation                                    | 71            | 293                | 15.7                             | 16                                  |
| 17. | Agriculture, forestry, fishing and hunting                            | 11            | 126                | 19.9                             | 16                                  |
| 18. | Utilities                                                             | 22            | 105                | 16.0                             | 16                                  |
| 19. | Management of companies and enterprises                               | 55            | 45                 | 14.7                             | 16                                  |
| 20. |                                                                       |               | 37                 | 16.5                             | 16                                  |