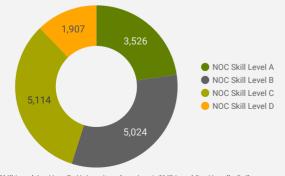

#### **JOB POSTINGS BY SKILL LEVEL**

What education do occupations typically require?

Skill Level A = Usually University education | Skill Level B = Usually College education or Apprenticeship training | Skill Level C = Usually Secondary education or occupation-specific training | Skill Level D = Usually on-the-job training