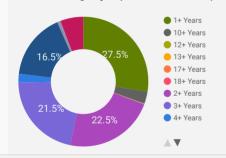

| 16                               |  |
| 7.  | Woolwich Township                | 327                | 24.3                          | 16                               |  |
| 8.  | Township of North Dumfries       | 257                | 24.1                          | 16                               |  |
| 9.  | Township of Wellington North     | 201                | 16.2                          | 16                               |  |
| 10. | Township of Wilmot               | 200                | 16.6                          | 16                               |  |
|     |                                  |                    | 1 -                           | 22 / 22                          |  |

### **JOB EXPERIENCE**

Job Postings by Experience Level Required



#### **JOB POSTINGS BY JOB CATEGORY**

What broad occupational category is being recruited?



#### **JOB POSTINGS BY SKILL LEVEL**

What education do occupations typically require?



Skill Level A = Usually University education | Skill Level B = Usually College education or Apprenticeship training | Skill Level C = Usually Secondary education or occupation-specific training | Skill Level D = Usually on-the-job training

Who is hiring and what occupations are being recruited?

Page 6 of 20

### **TOP HIRING EMPLOYERS & AGENCIES**

Who is hiring?

|     | COMPANY                                 | COUNTY          | POSTINGS<br>COUNT • | AVG POSTING<br>LENGTH IN DAYS | MEDIAN POSTING<br>LENGTH IN DAYS |
|-----|-----------------------------------------|-----------------|--------------------