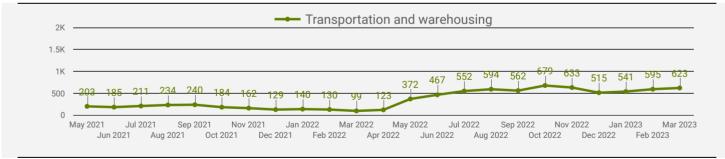

|     | 2-DIGIT NAICS LABEL                                                   | NAICS<br>CODE | POSTING<br>COUNT • | AVG POSTING<br>LENGTH IN<br>DAYS | MEDIAN<br>POSTING<br>LENGTH IN DAYS |
|-----|-----------------------------------------------------------------------|---------------|--------------------|----------------------------------|-------------------------------------|
| 1.  | Administrative and support, waste management and remediation services | 56            | 2,309              | 17.7                             | 16                                  |
| 2.  | Health care and social assistance                                     | 62            | 2,169              | 17.4                             | 16                                  |
| 3.  | Retail trade                                                          | 44-45         | 2,121              | 17.8                             | 16                                  |
| 4.  | Manufacturing                                                         | 31-33         | 1,881              | 20.2                             | 16                                  |
| 5.  | Professional, scientific and technical services                       | 54            | 1,356              | 17.9                             | 16                                  |
| 6.  | Accommodation and food services                                       | 72            | 1,252              | 24.9                             | 16                                  |
| 7.  | Finance and insurance                                                 | 52            | 1,218              | 15.3                             | 16                                  |
| 8.  | Construction                                                          | 23            | 958                | 21.2                             | 16                                  |
| 9.  | Educational services                                                  | 61            | 795                | 15.7                             | 15                                  |
| 10. | Wholesale trade                                                       | 41            | 633                | 19.9                             | 16                                  |
| 11. | Transportation and warehousing                                        | 48-49         | 623                | 20.5                             | 16                                  |
| 12. | Other services (except public administration)                         | 81            | 599                | 19.9                             | 16                                  |
| 13. | Information and cultural industries                                   | 51            | 376                | 27.2                             | 16                                  |
| 14. | Public administration                                                 | 91            | 363                | 22.8                             | 16                                  |
| 15. | Real estate and rental and leasing                                    | 53            | 325                | 19.9                             | 16                                  |
| 16. | Arts, entertainment and recreation                                    | 71            | 293                | 15.7                             | 16                                  |
| 17. | Agriculture, forestry, fishing and hunting                            | 11            | 126                | 19.9                             | 16                                  |
| 18. | Utilities                                                             | 22            | 105                | 16.0                             | 16                                  |
| 19. | Management of companies and enterprises                               | 55            | 45                 | 14.7                             | 16                                  |
| 20. |                                                                       |               | 37                 | 16.5                             | 16                                  |