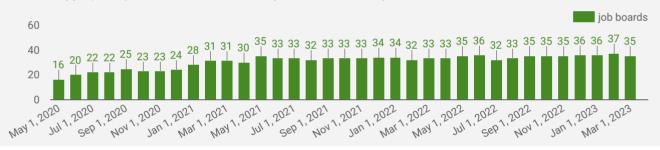

#### NUMBER OF ACTIVE JOB BOARDS

How many job postings were active for at least 1 day this month on these job boards?

#### HIGHLIGHTS —

JOB POSTINGS BY THE NUMBERS ———

POSTING COUNT NEW THIS MONTH

17,684 10,746 COMPANIES JOB BOARDS 5,556

35

- # OF DAYS POSTED

AVERAGE 18.8

MEDIAN 16