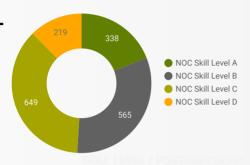

#### **JOB POSTINGS BY SKILL LEVEL**

What education do occupations typically require?

Skill Level A = Usually University education | Skill Level B = Usually College education or Apprenticeship training | Skill Level C = Usually Secondary education or occupation-specific training | Skill Level D = Usually on-the-job training

#### MULTILINGUAL JOB POSTINGS BY SKILL LEVEL

What language skills are employers looking for by occupational skill level?

338 Skill Level A - Management/ Professional Occupations usually requiring University

565 Skill Level B - Usually college education or apprenticeship training

649 Skill Level C - Usually secondary education or occupation-specific training

219 Skill Level D - Usually on-the-job training

| LANGUAGES          |     | NOC Skill Level A | NOC Skill Level B | NOC Skill Level C | NOC Skill Level D |
|--------------------|-----|-------------------|-------------------|-------------------|-------------------|
| Bilingual Language | 325 | 528               | 634               | 212               |                   |
| Spanish Language   | 4   | 10                | 2                 | 2                 |                   |
| Italian Language J | 2   | 6                 | 4                 | 1                 |                   |
| Chinese Language   | 2   | 8                 | 1                 | 1                 |                   |
| Mandarin Languag   | 1   | 7                 | 2                 |                   |                   |
| Cantonese Langua   | 1   | 1                 | 5                 | 1                 |                   |
| Archio Longuago I  | 2   | 11                | 11                |                   |                   |