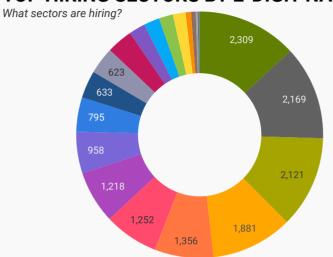

#### **TOP HIRING SECTORS BY 2-DIGIT NAICS CODE**

- Administrative and support, waste management and remediation...
- Health care and social assistance
- Retail trade
- Manufacturing
- Professional, scientific and technical services
- Accommodation and food services
- Finance and insurance
- Construction
- Educational services
- Wholesale trade
- Transportation and warehousing
- Other services (except public administration)
- Information and cultural industries
- Public administration
- Real estate and rental and leasing
- Arts, entertainment and recreation
- Agriculture, forestry, fishing and hunting
- Utilities
- Management of companies and enterprises
- others

|     | 2-DIGIT NAICS LABEL                                                   | NAICS<br>CODE | POSTING<br>COUNT • | AVG POSTING<br>LENGTH IN<br>DAYS | MEDIAN<br>POSTING<br>LENGTH IN DAYS |
|-----|-----------------------------------------------------------------------|---------------|--------------------|----------------------------------|-------------------------------------|
| 1.  | Administrative and support, waste management and remediation services | 56            | 2,309              | 17.7                             | 16                                  |
| 2.  | Health care and social assistance                                     | 62            | 2,169              | 17.4                             | 16                                  |
| 3.  | Retail trade                                                          | 44-45         | 2,121              | 17.8                             | 16                                  |
| 4.  | Manufacturing                                                         | 31-33         | 1,881              | 20.2                             | 16                                  |
| 5.  | Professional, scientific and technical services                       | 54            | 1,356              | 17.9                             | 16                                  |
| 6.  | Accommodation and food services                                       | 72            | 1,252              | 24.9                             | 16                                  |
| 7.  | Finance and insurance                                                 | 52            | 1,218              | 15.3                             | 16                                  |
| 8.  | Construction                                                          | 23            | 958                | 21.2                             | 16                                  |
| 9.  | Educational services                                                  | 61            | 795                | 15.7                             | 15                                  |
| 10. | Wholesale trade                                                       | 41            | 633                | 19.9                             | 16                                  |
| 11. | Transportation and warehousing                                        | 48-49         | 623                | 20.5                             | 16                                  |
| 12. | Other services (except public administration)                         | 81            | 599                | 19.9                             | 16                                  |
| 13. | Information and cultural industries                                   | 51            | 376                | 27.2                             | 16                                  |
| 14. | Public administration                                                 | 91            | 363                | 22.8                             | 16                                  |
| 15. | Real estate and rental and leasing                                    | 53            | 325                | 19.9                             | 16                                  |
| 16. | Arts, entertainment and recreation                                    | 71            | 293                | 15.7                             | 16                                  |
| 17. | Agriculture, forestry, fishing and hunting                            | 11            | 126                | 19.9                             | 16                                  |
| 18. | Utilities                                                             | 22            | 105                | 16.0                             | 16                                  |
| 19. | Management of companies and enterprises                               | 55            | 45                 | 14.7                             | 16                                  |
| 20. |                                                                       |               | 37                 | 16.5                             | 16                                  |