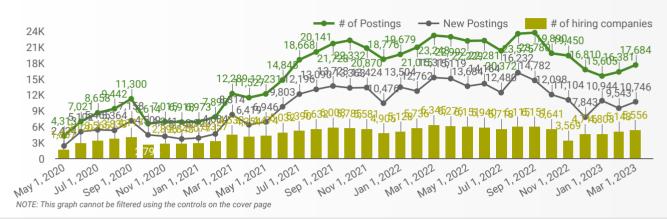

#### **JOB POSTINGS BY MONTH FOR ALL REGIONS**

How many job postings were active for at least 1 day this month?

#### HIGHLIGHTS —

JOB POSTINGS BY THE NUMBERS ———

POSTING COUNT NEW THIS MONTH

17,684 10,746 COMPANIES JOB BOARDS 5,556

35

- # OF DAYS POSTED

AVERAGE 18.8

MEDIAN 16