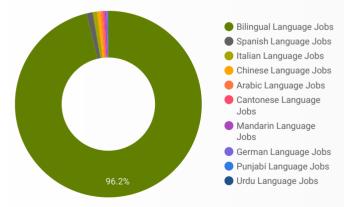

#### LANGUAGE SKILLS BREAKDOWN

Which kinds of language skills do employers seek?

|    | LANGUAGES POSTING COUN  |            |  |  |  |
|----|-------------------------|------------|--|--|--|
| 1. | Bilingual Language Jobs | 2,015      |  |  |  |
| 2. | Spanish Language Jobs   | 22         |  |  |  |
| 3. | Chinese Language Jobs   | 13         |  |  |  |
| 4. | Italian Language Jobs   | 13         |  |  |  |
| 5. | Arabic Language Jobs    | 11         |  |  |  |
| 6. | Mandarin Language Jobs  | 10         |  |  |  |
|    |                         | 1-10/10 <> |  |  |  |