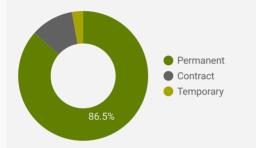

this month?

|    | COUNTY            | POSTING<br>COUNT + | AVG POSTING<br>LENGTH IN DAYS | MEDIAN POSTING<br>LENGTH IN DAYS |
|----|-------------------|--------------------|-------------------------------|----------------------------------|
| 1. | Waterloo Region   | 12,034             | 18.7                          | 16                               |
| 2. | City of Guelph    | 3,286              | 19.0                          | 16                               |
| 3. | Wellington County | 1,056              | 19.7                          | 16                               |
| 4. | Dufferin County   | 982                | 18.2                          | 16                               |

#### **JOB TYPE**

Full-time vs Part-time



#### **JOB DURATION**

Permanency of jobs posted



#### JOB POSTINGS BY MUNICIPALITY

Where are job opportunities being offered?

|     | MUNICIPALITY                     | POSTING<br>COUNT + | AVG POSTING<br>LENGTH IN DAYS | MEDIAN POSTING<br>LENGTH IN DAYS |  |
|-----|----------------------------------|--------------------|-------------------------------|----------------------------------|--|
| 1.  | City of Kitchener                | 4,214              | 18.9                          | 16                               |  |
| 2.  | City of Waterloo                 | 3,548              | 18.1                          | 16                               |  |
| 3.  | City of Cambridge                | 3,408              | 18.4                          | 16                               |  |
| 4.  | City of Guelph                   | 3,286