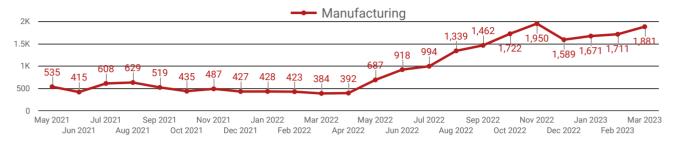

|     | 2-DIGIT NAICS LABEL                                                   | NAICS<br>CODE | POSTING<br>COUNT • | AVG POSTING<br>LENGTH IN<br>DAYS | MEDIAN<br>POSTING<br>LENGTH IN DAYS |
|-----|-----------------------------------------------------------------------|---------------|--------------------|----------------------------------|-------------------------------------|
| 1.  | Administrative and support, waste management and remediation services | 56            | 2,309              | 17.7                             | 16                                  |
| 2.  | Health care and social assistance                                     | 62            | 2,169              | 17.4                             | 16                                  |
| 3.  | Retail trade                                                          | 44-45         | 2,121              | 17.8                             | 16                                  |
| 4.  | Manufacturing                                                         | 31-33         | 1,881              | 20.2                             | 16                                  |
| 5.  | Professional, scientific and technical services                       | 54            | 1,356              | 17.9                             | 16                                  |
| 6.  | Accommodation and food services                                       | 72            | 1,252              | 24.9                             | 16                                  |
| 7.  | Finance and insurance                                                 | 52            | 1,218              | 15.3                             | 16                                  |
| 8.  | Construction                                                          | 23            | 958                | 21.2                             | 16                                  |
| 9.  | Educational services                                                  | 61            | 795                | 15.7                             | 15                                  |
| 10. | Wholesale trade                                                       | 41            | 633                | 19.9                             | 16                                  |
| 11. | Transportation and warehousing                                        | 48-49         | 623                | 20.5                             | 16                                  |
| 12. | Other services (except public administration)                         | 81            | 599                | 19.9                             | 16                                  |
| 13. | Information and cultural industries                                   | 51            | 376                | 27.2                             | 16                                  |
| 14. | Public administration                                                 | 91            | 363                | 22.8                             | 16                                  |
| 15. | Real estate and rental and leasing                                    | 53            | 325                | 19.9                             | 16                                  |
| 16. | Arts, entertainment and recreation                                    | 71            | 293                | 15.7                             | 16                                  |
| 17. | Agriculture, forestry, fishing and hunting                            | 11            | 126                | 19.9                             | 16                                  |
| 18. | Utilities                                                             | 22            | 105                | 16.0                             | 16                                  |
| 19. | Management of companies and enterprises                               | 55            | 45                 | 14.7                             | 16                                  |
| 20. |                                                                       |               | 37                 | 16.5                             | 16                                  |