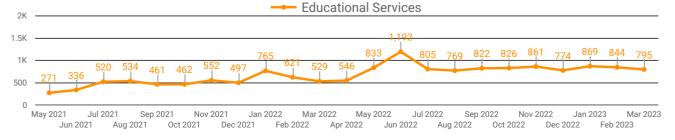

#### **TOP HIRING SECTORS BY 2-DIGIT NAICS CODE**

- Administrative and support, waste management and remediation...
- Health care and social assistance
- Retail trade
- Manufacturing
- Professional, scientific and technical services
- Accommodation and food services
- Finance and insurance
- Construction
- Educational services
- Wholesale trade
- Transportation and warehousing
- Other services (except public administration)
- Information and cultural industries
- Public administration
- Real estate and rental and leasing
- Arts, entertainment and recreation
- Agriculture, forestry, fishing and hunting
- Utilities
- Management of companies and enterprises
- others

|     | 2-DIGIT NAICS LABEL                                                   | NAICS<br>CODE | POSTING<br>COUNT • | AVG POSTING<br>LENGTH IN<br>DAYS | MEDIAN<br>POSTING<br>LENGTH IN DAYS |
|-----|-----------------------------------------------------------------------|---------------|--------------------|----------------------------------|-------------------------------------|
| 1.  | Administrative and support, waste management and remediation services | 56            | 2,309              | 17.7                             | 16                                  |
| 2.  | Health care and social assistance                                     | 62            | 2,169              | 17.4                             | 16                                  |
| 3.  | Retail trade                                                          | 44-45         | 2,121              | 17.8                             | 16                                  |
| 4.  | Manufacturing                                                         | 31-33         | 1,881              | 20.2                             | 16                                  |
| 5.  | Professional, scientific and technical services                       | 54            | 1,356              | 17.9                             | 16                                  |
| 6.  | Accommodation and food services                                       | 72            | 1,252              | 24.9                             | 16                                  |
| 7.  | Finance and insurance                                                 | 52            | 1,218              | 15.3                             | 16                                  |
| 8.  | Construction                                                          | 23            | 958                | 21.2                             | 16                                  |
| 9.  | Educational services                                                  | 61            | 795                | 15.7                             | 15                                  |
| 10. | Wholesale trade                                                       | 41            | 633                | 19.9                             | 16                                  |
| 11. | Transportation and warehousing                                        | 48-49         | 623                | 20.5                             | 16                                  |
| 12. | Other services (except public administration)                         | 81            | 599                | 19.9                             | 16                                  |
| 13. | Information and cultural industries                                   | 51            | 376                | 27.2                             | 16                                  |
| 14. | Public administration                                                 | 91            | 363                | 22.8                             | 16                                  |
| 15. | Real estate and rental and leasing                                    | 53            | 325                | 19.9                             | 16                                  |
| 16. | Arts, entertainment and recreation                                    | 71            | 293                | 15.7                             | 16                                  |
| 17. | Agriculture, forestry, fishing and hunting                            | 11            | 126                | 19.9                             | 16                                  |
| 18. | Utilities                                                             | 22            | 105                | 16.0                             | 16                                  |
| 19. | Management of companies and enterprises                               | 55            | 45                 | 14.7                             | 16                                  |
| 20. |                                                                       |               | 37                 | 16.5                             | 16                                  |