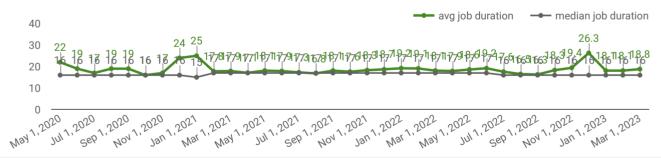

#### AVG & MEDIAN POSTING LENGTH BY DAYS

How long are employers having to recruit for to find candidates to fill their job vacancies?

#### HIGHLIGHTS —

JOB POSTINGS BY THE NUMBERS ———

POSTING COUNT NEW THIS MONTH

17,684 10,746 COMPANIES JOB BOARDS 5,556

35

- # OF DAYS POSTED

AVERAGE 18.8

MEDIAN 16