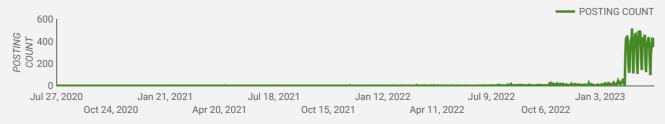

#### POST DATE TIMELINE FOR THIS MONTH'S ACTIVE JOB POSTINGS

How many job postings were active for at least 1 day this month?

Who is hiring and what occupations are being recruited?

Page 3 of 20