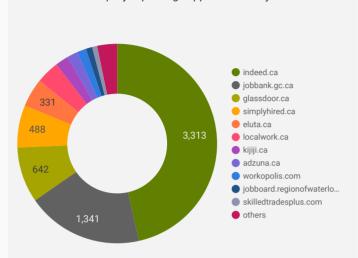

| 236110        | 114              | 29.6                          | 16                               |
| 30. | General freight trucking, long distance, truck-load                                     | 484121        | 108              | 20.6                          | 16                               |
|     |                                                                                         |               |                  | 1 - 5                         | 0 / 607 < >                      |



Who is hiring and what occupations are being recruited?

Page 20 of 20

#### **JOB POSTINGS BY JOB BOARD**

What share of unique job postings appear on each job board?



#### **COMPANIES BY JOB BOARD**

What share of unique job postings appear on each job board?



#### **JOB POSTING DETAILS BY JOB BOARD**

How does job posting activity differ by job board?

|     | JOB BOARD                    | POSTING COUNT + | AVG POSTING<br>LENGTH IN DAYS | MEDIAN<br>POSTING<br>LENGTH IN DAYS | # OF<br>COMPANIES |
|-----|------------------------------|-----------------|-------------------------------|-------------------------------------|-------------------|
| 1.  | indeed.ca                    | 8,692           | 15.6                          | 16                                  | 3,313             |
| 2.  | jobbank.gc.ca                | 2,493           | 35.6                          | 22                                  | 1,341             |
| 3.  | eluta.ca                     | 1,392           | 16.0                          | 16