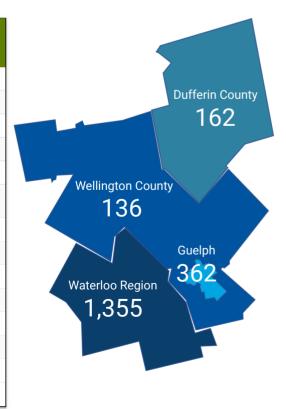

#### **JOB POSTINGS BY COUNTY**

How many job postings were active for at least 1 day this month?

|    | COUNTY            | POSTING<br>COUNT + | AVG POSTING<br>LENGTH IN DAYS | MEDIAN POSTING<br>LENGTH IN DAYS |
|----|-------------------|--------------------|-------------------------------|----------------------------------|
| 1. | Waterloo Region   | 12,034             | 18.7                          | 16                               |
| 2. | City of Guelph    | 3,286              | 19.0                          | 16                               |
| 3. | Wellington County | 1,056              | 19.7                          | 16                               |
| 4. | Dufferin County   | 982                | 18.2                          | 16                               |