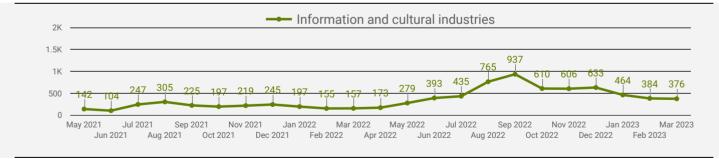

#### **TOP HIRING SECTORS BY 2-DIGIT NAICS CODE**

- Administrative and support, waste management and remediation...
- Health care and social assistance
- Retail trade
- Manufacturing
- Professional, scientific and technical services
- Accommodation and food services
- Finance and insurance
- Construction
- Educational services
- Wholesale trade
- Transportation and warehousing
- Other services (except public administration)
- Information and cultural industries
- Public administration
- Real estate and rental and leasing
- Arts, entertainment and recreation
- Agriculture, forestry, fishing and hunting
- Utilities
- Management of companies and enterprises
- others

|     | 2-DIGIT NAICS LABEL                                                   | NAICS<br>CODE | POSTING<br>COUNT • | AVG POSTING<br>LENGTH IN<br>DAYS | MEDIAN<br>POSTING<br>LENGTH IN DAYS |
|-----|-----------------------------------------------------------------------|---------------|--------------------|----------------------------------|-------------------------------------|
| 1.  | Administrative and support, waste management and remediation services | 56            | 2,309              | 17.7                             | 16                                  |
| 2.  | Health care and social assistance                                     | 62            | 2,169              | 17.4                             | 16                                  |
| 3.  | Retail trade                                                          | 44-45         | 2,121              | 17.8                             | 16                                  |
| 4.  | Manufacturing                                                         | 31-33         | 1,881              | 20.2                             | 16                                  |
| 5.  | Professional, scientific and technical services                       | 54            | 1,356              | 17.9                             | 16                                  |
| 6.  | Accommodation and food services                                       | 72            | 1,252              | 24.9                             | 16                                  |
| 7.  | Finance and insurance                                                 | 52            | 1,218              | 15.3                             | 16                                  |
| 8.  | Construction                                                          | 23            | 958                | 21.2                             | 16                                  |
| 9.  | Educational services                                                  | 61            | 795                | 15.7                             | 15                                  |
| 10. | Wholesale trade                                                       | 41            | 633                | 19.9                             | 16                                  |
| 11. | Transportation and warehousing                                        | 48-49         | 623                | 20.5                             | 16                                  |
| 12. | Other services (except public administration)                         | 81            | 599                | 19.9                             | 16                                  |
| 13. | Information and cultural industries                                   | 51            | 376                | 27.2                             | 16                                  |
| 14. | Public administration                                                 | 91            | 363                | 22.8                             | 16                                  |
| 15. | Real estate and rental and leasing                                    | 53            | 325                | 19.9                             | 16                                  |
| 16. | Arts, entertainment and recreation                                    | 71            | 293                | 15.7                             | 16                                  |
| 17. | Agriculture, forestry, fishing and hunting                            | 11            | 126                | 19.9                             | 16                                  |
| 18. | Utilities                                                             | 22            | 105                | 16.0                             | 16                                  |
| 19. | Management of companies and enterprises                               | 55            | 45                 | 14.7                             | 16                                  |
| 20. |                                                                       |               | 37                 | 16.5                             | 16                                  |