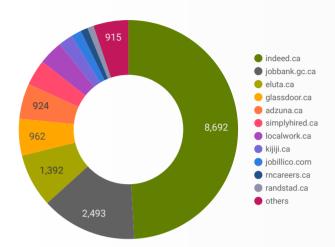

|
| 29. | Residential building construction                                                       | 236110        | 114              | 29.6                          | 16                               |
| 30. | General freight trucking, long distance, truck-load                                     | 484121        | 108              | 20.6                          | 16                               |
|     |                                                                                         |               |                  | 1 - 5                         | 0 / 607 < >                      |



Who is hiring and what occupations are being recruited?

Page 20 of 20

#### **JOB POSTINGS BY JOB BOARD**

What share of unique job postings appear on each job board?



#### **COMPANIES BY JOB BOARD**

What share of unique job postings appear on each job board?



#### **JOB POSTING DETAILS BY JOB BOARD**

How does job posting activity differ by job board?

|     | JOB BOARD                    | POSTING COUNT + | AVG POSTING<br>LENGTH IN DAYS | MEDIAN<br>POSTING<br>LENGTH IN DAYS | # OF<br>COMPANIES |
|-----|------------------------------|-----------------|-------------------------------|-------------------------------------|-------------------|
| 1.  | indeed.ca                    | 8,692           | 15.6                          | 16                                  | 3,313             |
| 2.  | jobbank.gc.ca                | 2,493           | 35.6                          | 22                                  | 1,341             |
| 3.  | eluta.ca