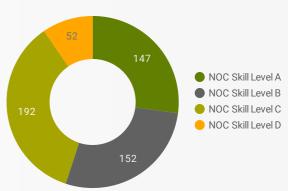

#### MULTILINGUAL JOB POSTINGS BY THE NUMBERS

ACTIVE POSTINGS 747

NEW POSTINGS

companies 401

LANGUAGES 10

# OF DAYS POSTED

AVERAGE MEDIAN

15.8

16

**MULTILINGUAL JOB POSTINGS BY SKILL LEVEL** 

What language skills are employers looking for by occupational skill level?

147 Skill Level A - Management/ Professional Occupations usually requiring University

152 Skill Level B - Usually college education or apprenticeship training

 $192 \quad \text{Skill Level C - Usually secondary education or occupation-specific training}$ 

Skill Level D - Usually on-the-job training