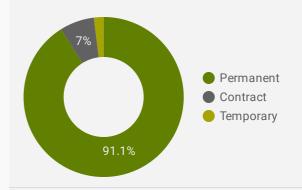

day this month?

|    | COUNTY            | POSTING<br>COUNT + | AVG POSTING<br>LENGTH IN DAYS | MEDIAN POSTING<br>LENGTH IN DAYS |
|----|-------------------|--------------------|-------------------------------|----------------------------------|
| 1. | Waterloo Region   | 10,939             | 17.6                          | 16                               |
| 2. | City of Guelph    | 2,904              | 18.0                          | 16                               |
| 3. | Dufferin County   | 782                | 19.7                          | 16                               |
| 4. | Wellington County | 739                | 24.6                          | 16                               |

# **JOB TYPE**

Full-time vs Part-time



#### **JOB DURATION**

Permanency of jobs posted



#### JOB EXPERIENCE

Job Postings by Experience Level Required



#### JOB POSTINGS BY MUNICIPALITY

Where are job opportunities being offered?

|     | MUNICIPALITY                     | POSTING<br>COUNT • | AVG POSTING<br>LENGTH IN DAYS | MEDIAN POSTING<br>LENGTH IN DAYS |
|-----|----------------------------------|--------------------|-------------------------------|----------------------------------|
| 1.  | City of Kitchener                | 3,797              | 18.8                          | 16                               |
| 2.  | City of Waterloo                 | 3,432              | 16.0                          | 16                               |
| 3.  | City of Cambridge                | 2,938              | 17.4                          | 16