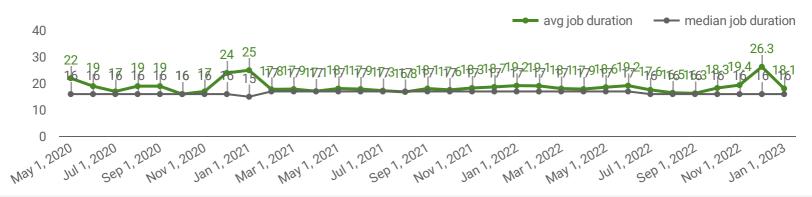

#### AVG & MEDIAN POSTING LENGTH BY DAYS

How long are employers having to recruit for to find candidates to fill their job vacancies?