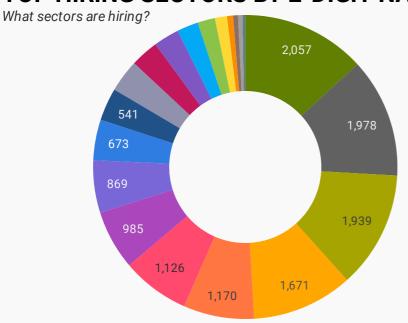

#### **TOP HIRING SECTORS BY 2-DIGIT NAICS CODE**

- Administrative and support, waste management and remediation...
- Health care and social assistance
- Retail trade
- Manufacturing
- Professional, scientific and technical services
- Finance and insurance
- Accommodation and food services
- Educational services
- Construction
- Transportation and warehousing
- Wholesale trade
- Information and cultural industries
- Other services (except public administration)
- Public administration
- Real estate and rental and leasing
- Arts, entertainment and recreation
- Agriculture, forestry, fishing and hunting
- Utilities
- Management of companies and enterprises
- others

|     | 2-DIGIT NAICS LABEL                                                   | NAICS<br>CODE | POSTING<br>COUNT • | AVG POSTING<br>LENGTH IN<br>DAYS | MEDIAN<br>POSTING<br>LENGTH IN DAYS |
|-----|-----------------------------------------------------------------------|---------------|--------------------|----------------------------------|-------------------------------------|
| 1.  | Administrative and support, waste management and remediation services | 56            | 2,057              | 19.5                             | 16                                  |
| 2.  | Health care and social assistance                                     | 62            | 1,978              | 17.3                             | 16                                  |
| 3.  | Retail trade                                                          | 44-45         | 1,939              | 16.9                             | 16                                  |
| 4.  | Manufacturing                                                         | 31-33         | 1,671              | 17.9                             | 16                                  |
| 5.  | Professional, scientific and technical services                       | 54            | 1,170              | 16.8                             | 16                                  |
| 6.  | Finance and insurance                                                 | 52            | 1,126              | 14.4                             | 15                                  |
| 7.  | Accommodation and food services                                       | 72            | 985                | 24.4                             | 16                                  |
| 8.  | Educational services                                                  | 61            | 869                | 13.4                             | 15                                  |
| 9.  | Construction                                                          | 23            | 673                | 21.2                             | 16                                  |
| 10. | Transportation and warehousing                                        | 48-49         | 541                | 20.0                             | 16                                  |
| 11. | Wholesale trade                                                       | 41            | 539                | 20.2                             | 16                                  |
| 12. | Information and cultural industries                                   | 51            | 464                | 18.4                             | 16                                  |
| 13. | Other services (except public administration)                         | 81            | 424                | 20.0                             | 16                                  |
| 14. | Public administration                                                 | 91            | 355                | 21.5                             | 16                                  |
| 15. | Real estate and rental and leasing                                    | 53            | 288                | 16.3                             | 16                                  |
| 16. | Arts, entertainment and recreation                                    | 71            | 200                | 16.0                             | 16                                  |
| 17. | Agriculture, forestry, fishing and hunting                            | 11            | 100                | 17.5                             | 16                                  |
| 18. | Utilities                                                             | 22            | 81                 | 20.0                             | 16                                  |
| 19. | Management of companies and enterprises                               | 55            | 72                 | 15.8                             | 16                                  |
| 20. |                                                                       |               | 32                 | 14.4                             | 16                                  |