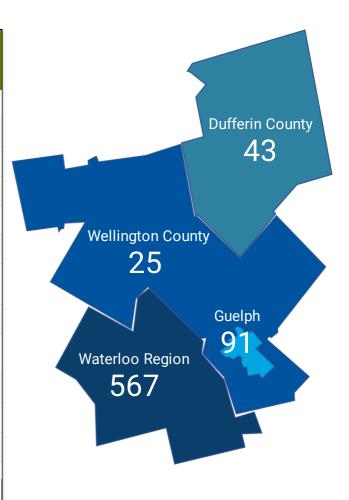

#### **JOB POSTINGS BY COUNTY**

How many job postings were active for at least 1 day this month?

|    | COUNTY            | POSTING<br>COUNT + | AVG POSTING<br>LENGTH IN DAYS | MEDIAN POSTING<br>LENGTH IN DAYS |
|----|-------------------|--------------------|-------------------------------|----------------------------------|
| 1. | Waterloo Region   | 10,939             | 17.6                          | 16                               |
| 2. | City of Guelph    | 2,904              | 18.0                          | 16                               |
| 3. | Dufferin County   | 782                | 19.7                          | 16                               |
| 4. | Wellington County | 739                | 24.6                          | 16                               |