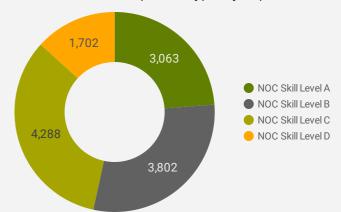

#### **JOB POSTINGS BY SKILL LEVEL**

What education do occupations typically require?

Skill Level A = Usually University education | Skill Level B = Usually College education or Apprenticeship training | Skill Level C = Usually Secondary education or occupation-specific training | Skill Level D = Usually on-the-job training

Who is hiring and what occupations are being recruited?

Page 6 of 20