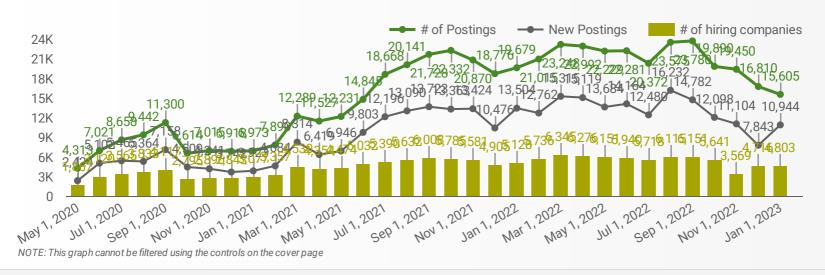

#### JOB POSTINGS BY MONTH FOR ALL REGIONS

How many job postings were active for at least 1 day this month?