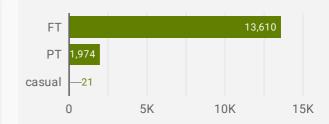

*

How many job postings were active for at least 1 day this month?

|    | COUNTY            | POSTING<br>COUNT + | AVG POSTING<br>LENGTH IN DAYS | MEDIAN POSTING<br>LENGTH IN DAYS |
|----|-------------------|--------------------|-------------------------------|----------------------------------|
| 1. | Waterloo Region   | 10,939             | 17.6                          | 16                               |
| 2. | City of Guelph    | 2,904              | 18.0                          | 16                               |
| 3. | Dufferin County   | 782                | 19.7                          | 16                               |
| 4. | Wellington County | 739                | 24.6                          | 16                               |

# **JOB TYPE**

Full-time vs Part-time



#### **JOB DURATION**

Permanency of jobs posted



#### JOB EXPERIENCE

Job Postings by Experience Level Required



#### JOB POSTINGS BY MUNICIPALITY

Where are job opportunities being offered?

|     | MUNICIPALITY                     | POSTING<br>COUNT • | AVG POSTING<br>LENGTH IN DAYS | MEDIAN POSTING<br>LENGTH IN DAYS |
|-----|----------------------------------|--------------------|-------------------------------|----------------------------------|
| 1.  | City of Kitchener                | 3,797              | 18.8                          | 16                               |
| 2.  | City of Waterloo                 | 3,432              | 16.0                          | 16                               |
| 3.  | City of Cambridge                | 2,938              | 17.4