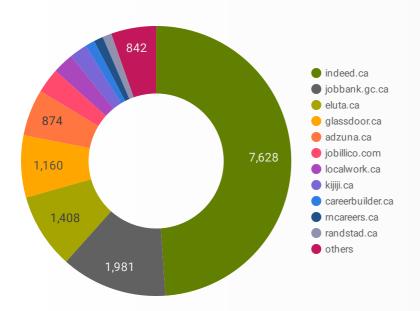

#### **JOB POSTINGS BY JOB BOARD**

What share of unique job postings appear on each job board?