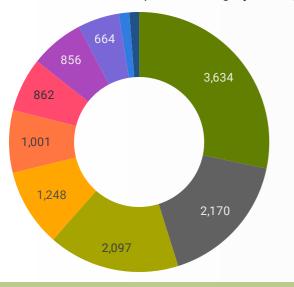

### **DEMAND BY IMPACTED SECTOR (ALL REGIONS)**

Who is hiring and what occupations are being recruited?

Page 5 of 20