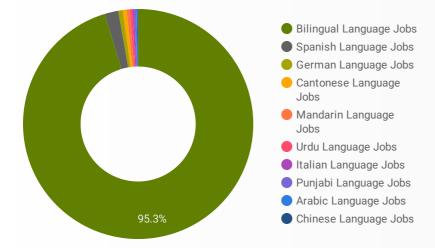

#### LANGUAGE SKILLS BREAKDOWN

Which kinds of language skills do employers seek?

|    | LANGUAGES               | POSTING COUNT • |
|----|-------------------------|-----------------|
| 1. | Bilingual Language Jobs | 707             |
| 2. | Spanish Language Jobs   | 11              |
| 3. | Italian Language Jobs   | 6               |
| 4. | Cantonese Language Jobs | 4               |
| 5. | Urdu Language Jobs      | 4               |
| 6. | Arabic Language Jobs    | 4               |
|    |                         | 1-10/10 <>      |