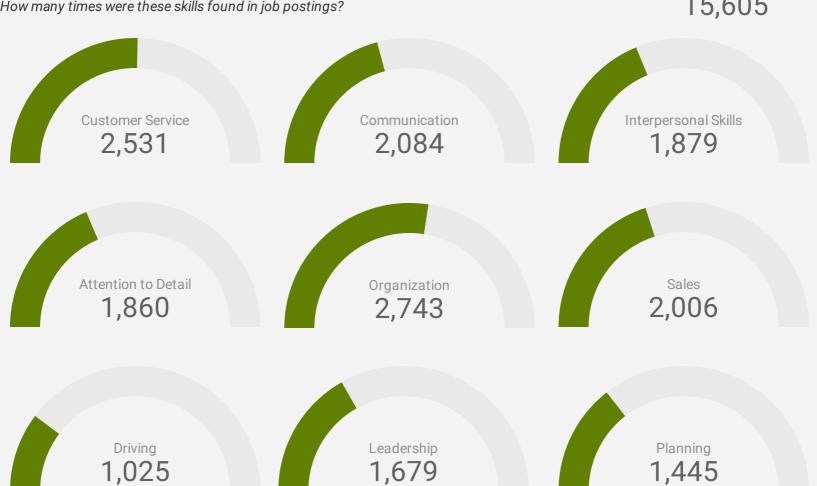

Who is hiring and what occupations are being recruited?

Page 8 of 20

How many times were these skills found in job postings?

**ACTIVE JOB POSTINGS THIS MONTH** 15,605