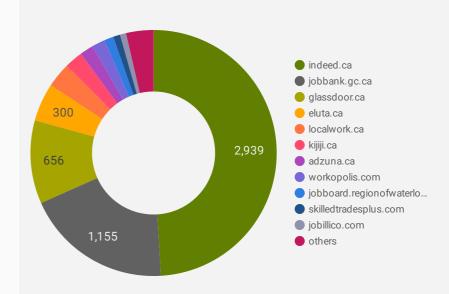

#### **COMPANIES BY JOB BOARD**

What share of unique job postings appear on each job board?