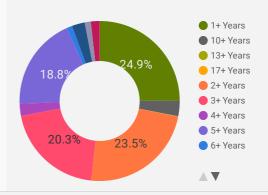

VG POSTING<br>LENGTH IN DAYS | MEDIAN POSTING<br>LENGTH IN DAYS |
|----|-------------------|--------------------|-------------------------------|----------------------------------|
| 1. | Waterloo Region   | 10,939             | 17.6                          | 16                               |
| 2. | City of Guelph    | 2,904              | 18.0                          | 16                               |
| 3. | Dufferin County   | 782                | 19.7                          | 16                               |
| 4. | Wellington County | 739                | 24.6                          | 16                               |

# **JOB TYPE**

Full-time vs Part-time



#### **JOB DURATION**

Permanency of jobs posted



#### JOB EXPERIENCE

Job Postings by Experience Level Required



#### JOB POSTINGS BY MUNICIPALITY

Where are job opportunities being offered?

|     | MUNICIPALITY                     | POSTING<br>COUNT • | AVG POSTING<br>LENGTH IN DAYS | MEDIAN POSTING<br>LENGTH IN DAYS |
|-----|----------------------------------|--------------------|-------------------------------|----------------------------------|
| 1.  | City of Kitchener                | 3,797              | 18.8                          | 16                               |
| 2.  | City of Waterloo                 | 3,432              | 16.0                          | 16                               |
| 3.  | City of Cambridge                | 2,938              | 17.4                          | 16                               |
| 4.  | City of Guelph                   | 2,904              |