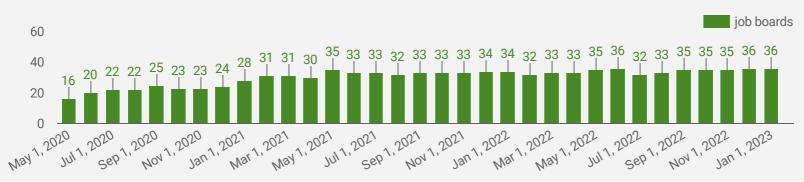

#### NUMBER OF ACTIVE JOB BOARDS

How many job postings were active for at least 1 day this month on these job boards?