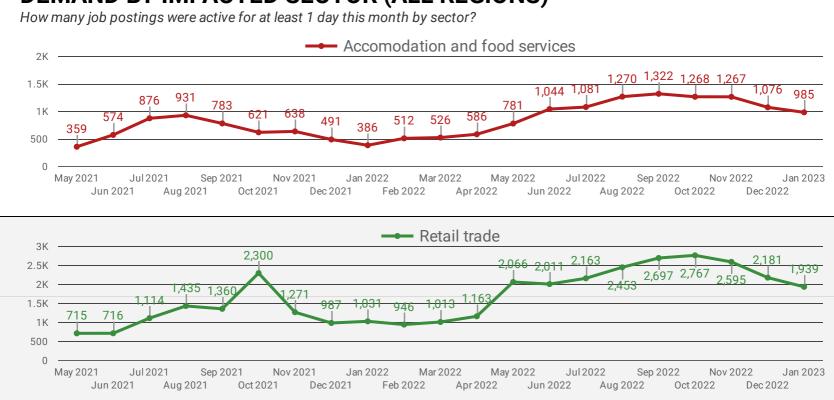

### **DEMAND BY IMPACTED SECTOR (ALL REGIONS)**

Who is hiring and what occupations are being recruited?

Page 5 of 20