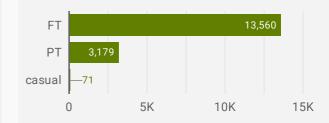

NTY**

How many job postings were active for at least 1 day this month?

|    | COUNTY            | POSTING<br>COUNT + | AVG POSTING<br>LENGTH IN DAYS | MEDIAN POSTING<br>LENGTH IN DAYS |
|----|-------------------|--------------------|-------------------------------|----------------------------------|
| 1. | Waterloo Region   | 12,063             | 28.6                          | 16                               |
| 2. | City of Guelph    | 2,947              | 19.1                          | 16                               |
| 3. | Dufferin County   | 848                | 19.6                          | 16                               |
| 4. | Wellington County | 729                | 25.0                          | 16                               |

# JOB TYPE

Full-time vs Part-time



#### **JOB DURATION**

Permanency of jobs posted



JOB EXPERIENCE

Job Postings by Experience Level Required



#### **JOB POSTINGS BY MUNICIPALITY**

Where are job opportunities being offered?

|     | MUNICIPALITY                     | POSTING<br>COUNT + | AVG POSTING<br>LENGTH IN DAYS | MEDIAN POSTING<br>LENGTH IN DAYS |
|-----|----------------------------------|--------------------|-------------------------------|----------------------------------|
| 1.  | City of Kitchener                | 4,450              | 29.5                          | 16                               |
| 2.  | City of Waterloo                 | 3,865              | 31.9                          | 16                               |
| 3.  | City of Cambridge                | 2,980              | 23.2