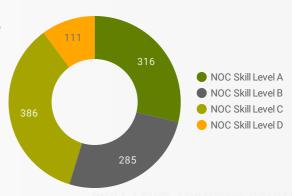

MEDIAN 16

**MULTILINGUAL JOB POSTINGS BY SKILL LEVEL** 

What language skills are employers looking for by occupational skill level?

316 Skill Level A - Management/ Professional Occupations usually requiring University

 $285\,\,$  Skill Level B - Usually college education or apprenticeship training

386 Skill Level C - Usually secondary education or occupation-specific training

111 Skill Level D - Usually on-the-job training