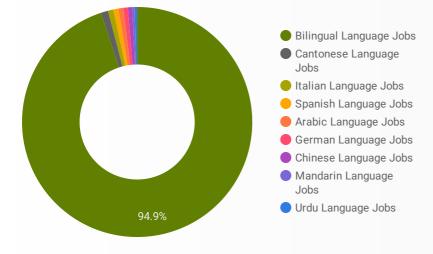

## LANGUAGE SKILLS BREAKDOWN

Which kinds of language skills do employers seek?

|    | LANGUAGES               | POSTING COUNT • |
|----|-------------------------|-----------------|
| 1. | Bilingual Language Jobs | 1,234           |
| 2. | Spanish Language Jobs   | 13              |
| 3. | Cantonese Language Jobs | 11              |
| 4. | German Language Jobs    | 10              |
| 5. | Italian Language Jobs   | 9               |
| 6. | Arabic Language Jobs    | 8               |
|    |                         | 1-9/9 <>        |