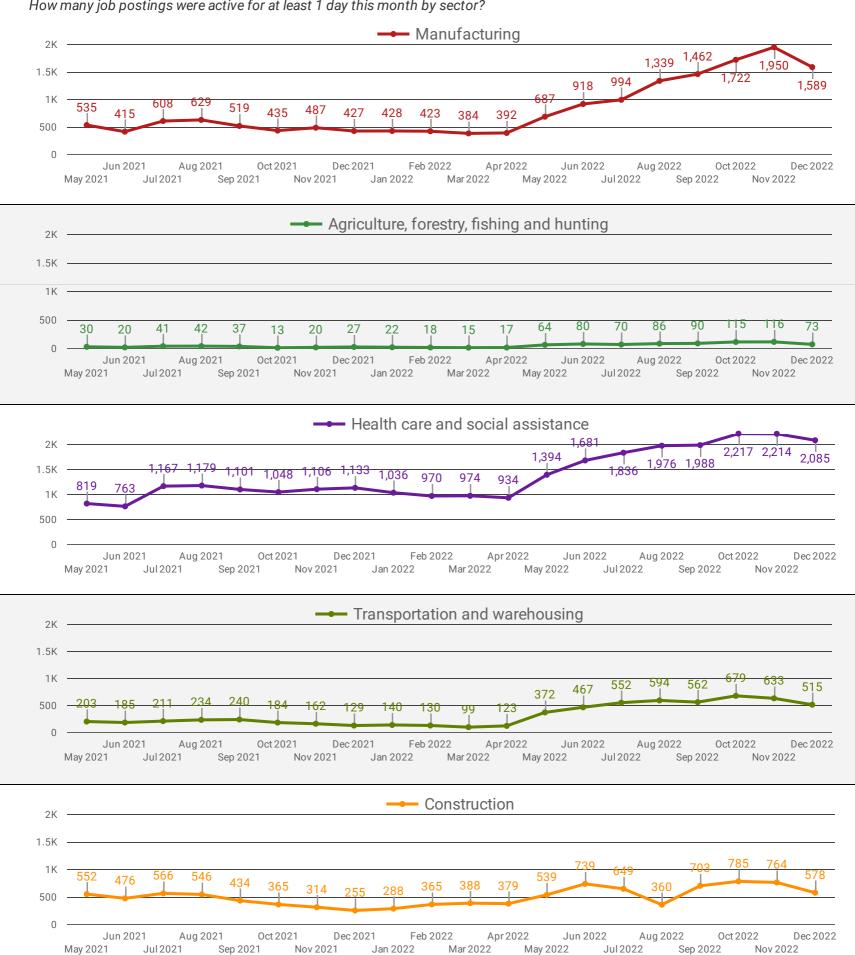

## **DEMAND BY KEY SECTOR (ALL REGIONS)**

How many job postings were active for at least 1 day this month by sector?