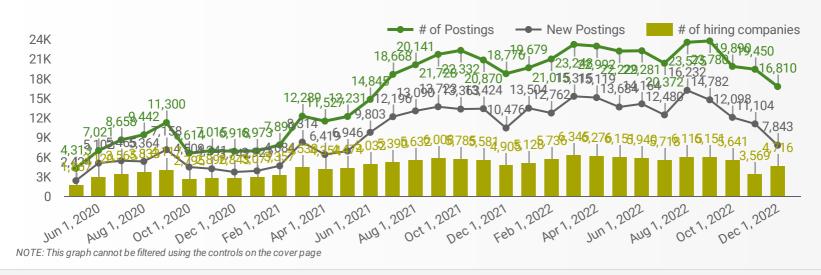

#### JOB POSTINGS BY MONTH FOR ALL REGIONS

How many job postings were active for at least 1 day this month?