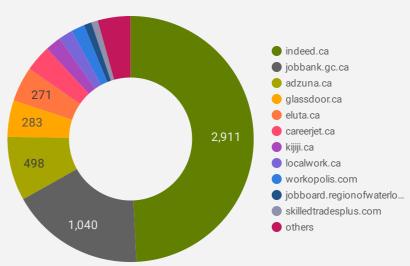

#### **COMPANIES BY JOB BOARD**

What share of unique job postings appear on each job board?