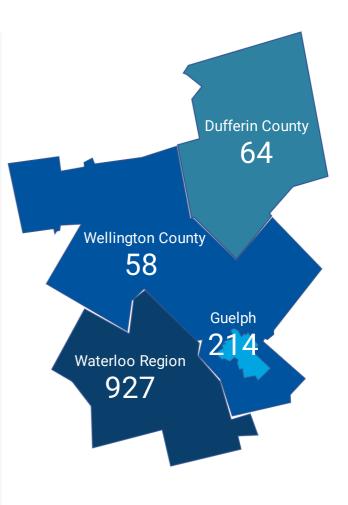

#### **JOB POSTINGS BY COUNTY**

How many job postings were active for at least 1 day this month?

|    | COUNTY            | POSTING<br>COUNT + | AVG POSTING<br>LENGTH IN DAYS | MEDIAN POSTING<br>LENGTH IN DAYS |
|----|-------------------|--------------------|-------------------------------|----------------------------------|
| 1. | Waterloo Region   | 12,063             | 28.6                          | 16                               |
| 2. | City of Guelph    | 2,947              | 19.1                          | 16                               |
| 3. | Dufferin County   | 848                | 19.6                          | 16                               |
| 4. | Wellington County | 729                | 25.0                          | 16                               |