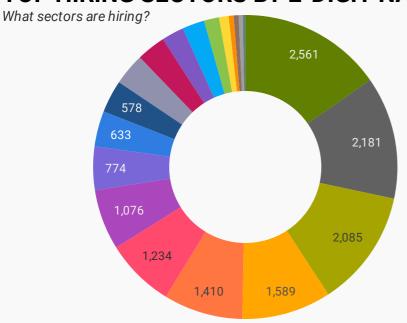

#### **TOP HIRING SECTORS BY 2-DIGIT NAICS CODE**

- Administrative and support, waste management and remediation...
- Retail trade
- Health care and social assistance
- Manufacturing
- Finance and insurance
- Professional, scientific and technical services
- Accommodation and food services
- Educational services
- Information and cultural industries
- Construction
- Wholesale trade
- Transportation and warehousing
- Public administration
- Other services (except public administration)
- Real estate and rental and leasing
- Arts, entertainment and recreation
- Utilities
- Management of companies and enterprises
- Agriculture, forestry, fishing and hunting
- others

|     | 2-DIGIT NAICS LABEL                                                   | NAICS<br>CODE | POSTING<br>COUNT • | AVG POSTING<br>LENGTH IN<br>DAYS | MEDIAN<br>POSTING<br>LENGTH IN DAYS |
|-----|-----------------------------------------------------------------------|---------------|--------------------|----------------------------------|-------------------------------------|
| 1.  | Administrative and support, waste management and remediation services | 56            | 2,561              | 24.1                             | 16                                  |
| 2.  | Retail trade                                                          | 44-45         | 2,181              | 30.5                             | 16                                  |
| 3.  | Health care and social assistance                                     | 62            | 2,085              | 22.7                             | 16                                  |
| 4.  | Manufacturing                                                         | 31-33         | 1,589              | 24.0                             | 16                                  |
| 5.  | Finance and insurance                                                 | 52            | 1,410              | 31.0                             | 16                                  |
| 6.  | Professional, scientific and technical services                       | 54            | 1,234              | 29.1                             | 16                                  |
| 7.  | Accommodation and food services                                       | 72            | 1,076              | 25.8                             | 16                                  |
| 8.  | Educational services                                                  | 61            | 774                | 18.9                             | 16                                  |
| 9.  | Information and cultural industries                                   | 51            | 633                | 36.1                             | 16                                  |
| 10. | Construction                                                          | 23            | 578                | 26.1                             | 16                                  |
| 11. | Wholesale trade                                                       | 41            | 569                | 25.4                             | 16                                  |
| 12. | Transportation and warehousing                                        | 48-49         | 515                | 25.1                             | 16                                  |
| 13. | Public administration                                                 | 91            | 397                | 23.5                             | 16                                  |
| 14. | Other services (except public administration)                         | 81            | 394                | 23.2                             | 16                                  |
| 15. | Real estate and rental and leasing                                    | 53            | 269                | 26.1                             | 16                                  |
| 16. | Arts, entertainment and recreation                                    | 71            | 170                | 19.0                             | 16                                  |
| 17. | Utilities                                                             | 22            | 90                 | 19.8                             | 16                                  |
| 18. | Management of companies and enterprises                               | 55            | 87                 | 46.5                             | 58                                  |
| 19. | Agriculture, forestry, fishing and hunting                            | 11            | 73                 | 20.1                             | 16                                  |
| 20. |                                                                       |               | 26                 | 19.9                             | 16                                  |