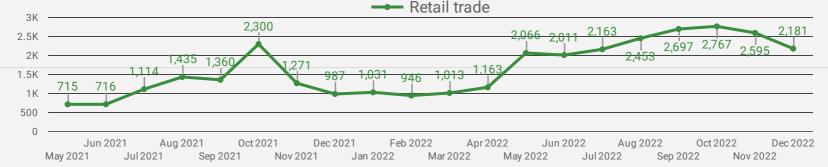

## **DEMAND BY KEY SECTOR (ALL REGIONS)**

How many job postings were active for at least 1 day this month by sector?

|     | 2-DIGIT NAICS LABEL                                                   | NAICS<br>CODE | POSTING<br>COUNT • | AVG POSTING<br>LENGTH IN<br>DAYS | MEDIAN<br>POSTING<br>LENGTH IN DAYS |
|-----|-----------------------------------------------------------------------|---------------|--------------------|----------------------------------|-------------------------------------|
| 1.  | Administrative and support, waste management and remediation services | 56            | 2,561              | 24.1                             | 16                                  |
| 2.  | Retail trade                                                          | 44-45         | 2,181              | 30.5                             | 16                                  |
| 3.  | Health care and social assistance                                     | 62            | 2,085              | 22.7                             | 16                                  |
| 4.  | Manufacturing                                                         | 31-33         | 1,589              | 24.0                             | 16                                  |
| 5.  | Finance and insurance                                                 | 52            | 1,410              | 31.0                             | 16                                  |
| 6.  | Professional, scientific and technical services                       | 54            | 1,234              | 29.1                             | 16                                  |
| 7.  | Accommodation and food services                                       | 72            | 1,076              | 25.8                             | 16                                  |
| 8.  | Educational services                                                  | 61            | 774                | 18.9                             | 16                                  |
| 9.  | Information and cultural industries                                   | 51            | 633                | 36.1                             | 16                                  |
| 10. | Construction                                                          | 23            | 578                | 26.1                             | 16                                  |
| 11. | Wholesale trade                                                       | 41            | 569                | 25.4                             | 16                                  |
| 12. | Transportation and warehousing                                        | 48-49         | 515                | 25.1                             | 16                                  |
| 13. | Public administration                                                 | 91            | 397                | 23.5                             | 16                                  |
| 14. | Other services (except public administration)                         | 81            | 394                | 23.2                             | 16                                  |
| 15. | Real estate and rental and leasing                                    | 53            | 269                | 26.1                             | 16                                  |
| 16. | Arts, entertainment and recreation                                    | 71            | 170                | 19.0                             | 16                                  |
| 17. | Utilities                                                             | 22            | 90                 | 19.8                             | 16                                  |
| 18. | Management of companies and enterprises                               | 55            | 87                 | 46.5                             | 58                                  |
| 19. | Agriculture, forestry, fishing and hunting                            | 11            | 73                 | 20.1                             | 16                                  |
| 20. |                                                                       |               | 26                 | 19.9                             | 16                                  |