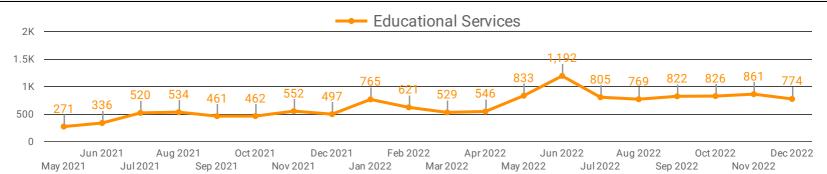

|     | 2-DIGIT NAICS LABEL                                                   | NAICS<br>CODE | POSTING<br>COUNT • | AVG POSTING<br>LENGTH IN<br>DAYS | MEDIAN<br>POSTING<br>LENGTH IN DAYS |
|-----|-----------------------------------------------------------------------|---------------|--------------------|----------------------------------|-------------------------------------|
| 1.  | Administrative and support, waste management and remediation services | 56            | 2,561              | 24.1                             | 16                                  |
| 2.  | Retail trade                                                          | 44-45         | 2,181              | 30.5                             | 16                                  |
| 3.  | Health care and social assistance                                     | 62            | 2,085              | 22.7                             | 16                                  |
| 4.  | Manufacturing                                                         | 31-33         | 1,589              | 24.0                             | 16                                  |
| 5.  | Finance and insurance                                                 | 52            | 1,410              | 31.0                             | 16                                  |
| 6.  | Professional, scientific and technical services                       | 54            | 1,234              | 29.1                             | 16                                  |
| 7.  | Accommodation and food services                                       | 72            | 1,076              | 25.8                             | 16                                  |
| 8.  | Educational services                                                  | 61            | 774                | 18.9                             | 16                                  |
| 9.  | Information and cultural industries                                   | 51            | 633                | 36.1                             | 16                                  |
| 10. | Construction                                                          | 23            | 578                | 26.1                             | 16                                  |
| 11. | Wholesale trade                                                       | 41            | 569                | 25.4                             | 16                                  |
| 12. | Transportation and warehousing                                        | 48-49         | 515                | 25.1                             | 16                                  |
| 13. | Public administration                                                 | 91            | 397                | 23.5                             | 16                                  |
| 14. | Other services (except public administration)                         | 81            | 394                | 23.2                             | 16                                  |
| 15. | Real estate and rental and leasing                                    | 53            | 269                | 26.1                             | 16                                  |
| 16. | Arts, entertainment and recreation                                    | 71            | 170                | 19.0                             | 16                                  |
| 17. | Utilities                                                             | 22            | 90                 | 19.8                             | 16                                  |
| 18. | Management of companies and enterprises                               | 55            | 87                 | 46.5                             | 58                                  |
| 19. | Agriculture, forestry, fishing and hunting                            | 11            | 73                 | 20.1                             | 16                                  |
| 20. |                                                                       |               | 26                 | 19.9                             | 16                                  |