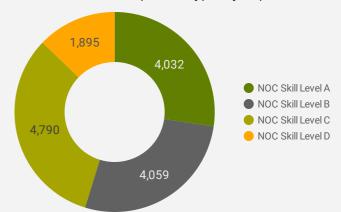

## **JOB POSTINGS BY SKILL LEVEL**

What education do occupations typically require?

Skill Level A = Usually University education | Skill Level B = Usually College education or Apprenticeship training | Skill Level C = Usually Secondary education or occupation-specific training | Skill Level D = Usually on-the-job training