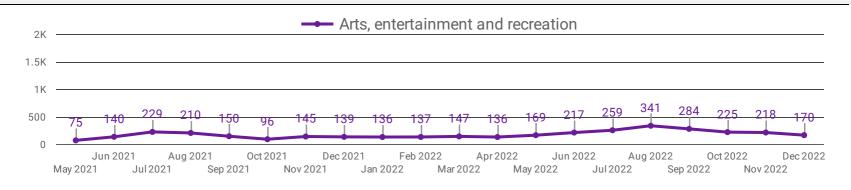

## **DEMAND BY KEY SECTOR (ALL REGIONS)**

How many job postings were active for at least 1 day this month by sector?

|     | 2-DIGIT NAICS LABEL                                                   | NAICS<br>CODE | POSTING<br>COUNT • | AVG POSTING<br>LENGTH IN<br>DAYS | MEDIAN<br>POSTING<br>LENGTH IN DAYS |
|-----|-----------------------------------------------------------------------|---------------|--------------------|----------------------------------|-------------------------------------|
| 1.  | Administrative and support, waste management and remediation services | 56            | 2,561              | 24.1                             | 16                                  |
| 2.  | Retail trade                                                          | 44-45         | 2,181              | 30.5                             | 16                                  |
| 3.  | Health care and social assistance                                     | 62            | 2,085              | 22.7                             | 16                                  |
| 4.  | Manufacturing                                                         | 31-33         | 1,589              | 24.0                             | 16                                  |
| 5.  | Finance and insurance                                                 | 52            | 1,410              | 31.0                             | 16                                  |
| 6.  | Professional, scientific and technical services                       | 54            | 1,234              | 29.1                             | 16                                  |
| 7.  | Accommodation and food services                                       | 72            | 1,076              | 25.8                             | 16                                  |
| 8.  | Educational services                                                  | 61            | 774                | 18.9                             | 16                                  |
| 9.  | Information and cultural industries                                   | 51            | 633                | 36.1                             | 16                                  |
| 10. | Construction                                                          | 23            | 578                | 26.1                             | 16                                  |
| 11. | Wholesale trade                                                       | 41            | 569                | 25.4                             | 16                                  |
| 12. | Transportation and warehousing                                        | 48-49         | 515                | 25.1                             | 16                                  |
| 13. | Public administration                                                 | 91            | 397                | 23.5                             | 16                                  |
| 14. | Other services (except public administration)                         | 81            | 394                | 23.2                             | 16                                  |
| 15. | Real estate and rental and leasing                                    | 53            | 269                | 26.1                             | 16                                  |
| 16. | Arts, entertainment and recreation                                    | 71            | 170                | 19.0                             | 16                                  |
| 17. | Utilities                                                             | 22            | 90                 | 19.8                             | 16                                  |
| 18. | Management of companies and enterprises                               | 55            | 87                 | 46.5                             | 58                                  |
| 19. | Agriculture, forestry, fishing and hunting                            | 11            | 73                 | 20.1                             | 16                                  |
| 20. |                                                                       |               | 26                 | 19.9                             | 16                                  |