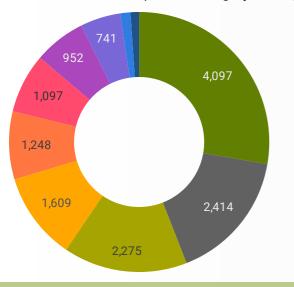

#### **JOB POSTINGS BY JOB CATEGORY**

What broad occupational category is being recruited?

- Sales and service occupations
- Business, finance and administration occupations
- Trades, transport and equipment operators and related occupations
- Management occupations
- Natural and applied sciences and related occupations
- Health occupations
- Occupations in education, law and social, community and government services
- Occupations in manufacturing and utilities
- Occupations in art, culture, recreation and sport
- Natural resources, agriculture and related production occupations