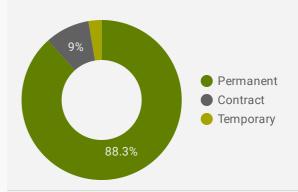

#### **JOB DURATION**

Permanency of jobs posted

JOB EXPERIENCE

Job Postings by Experience Level Required