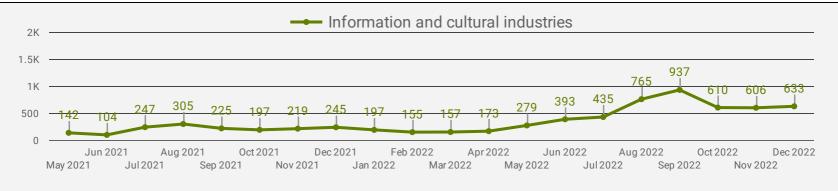

## **DEMAND BY KEY SECTOR (ALL REGIONS)**

How many job postings were active for at least 1 day this month by sector?

|     | 2-DIGIT NAICS LABEL                                                   | NAICS<br>CODE | POSTING<br>COUNT • | AVG POSTING<br>LENGTH IN<br>DAYS | MEDIAN<br>POSTING<br>LENGTH IN DAYS |
|-----|-----------------------------------------------------------------------|---------------|--------------------|----------------------------------|-------------------------------------|
| 1.  | Administrative and support, waste management and remediation services | 56            | 2,561              | 24.1                             | 16                                  |
| 2.  | Retail trade                                                          | 44-45         | 2,181              | 30.5                             | 16                                  |
| 3.  | Health care and social assistance                                     | 62            | 2,085              | 22.7                             | 16                                  |
| 4.  | Manufacturing                                                         | 31-33         | 1,589              | 24.0                             | 16                                  |
| 5.  | Finance and insurance                                                 | 52            | 1,410              | 31.0                             | 16                                  |
| 6.  | Professional, scientific and technical services                       | 54            | 1,234              | 29.1                             | 16                                  |
| 7.  | Accommodation and food services                                       | 72            | 1,076              | 25.8                             | 16                                  |
| 8.  | Educational services                                                  | 61            | 774                | 18.9                             | 16                                  |
| 9.  | Information and cultural industries                                   | 51            | 633                | 36.1                             | 16                                  |
| 10. | Construction                                                          | 23            | 578                | 26.1                             | 16                                  |
| 11. | Wholesale trade                                                       | 41            | 569                | 25.4                             | 16                                  |
| 12. | Transportation and warehousing                                        | 48-49         | 515                | 25.1                             | 16                                  |
| 13. | Public administration                                                 | 91            | 397                | 23.5                             | 16                                  |
| 14. | Other services (except public administration)                         | 81            | 394                | 23.2                             | 16                                  |
| 15. | Real estate and rental and leasing                                    | 53            | 269                | 26.1                             | 16                                  |
| 16. | Arts, entertainment and recreation                                    | 71            | 170                | 19.0                             | 16                                  |
| 17. | Utilities                                                             | 22            | 90                 | 19.8                             | 16                                  |
| 18. | Management of companies and enterprises                               | 55            | 87                 | 46.5                             | 58                                  |
| 19. | Agriculture, forestry, fishing and hunting                            | 11            | 73                 | 20.1                             | 16                                  |
| 20. |                                                                       |               | 26                 | 19.9                             | 16                                  |