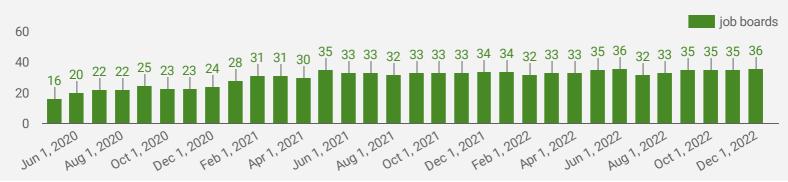

#### NUMBER OF ACTIVE JOB BOARDS

How many job postings were active for at least 1 day this month on these job boards?