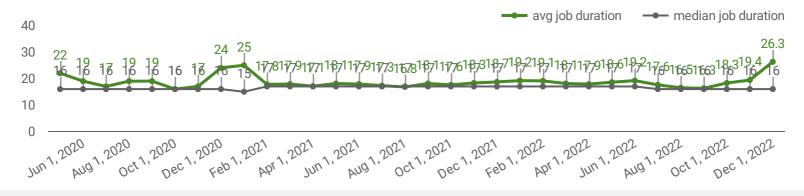

#### AVG & MEDIAN POSTING LENGTH BY DAYS

How long are employers having to recruit for to find candidates to fill their job vacancies?