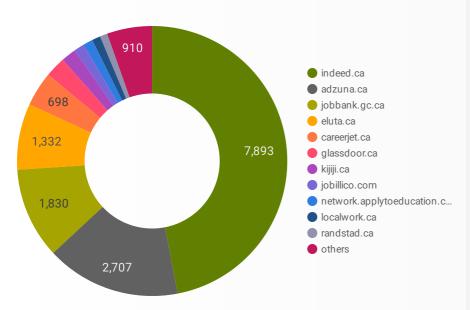

#### **JOB POSTINGS BY JOB BOARD**

What share of unique job postings appear on each job board?