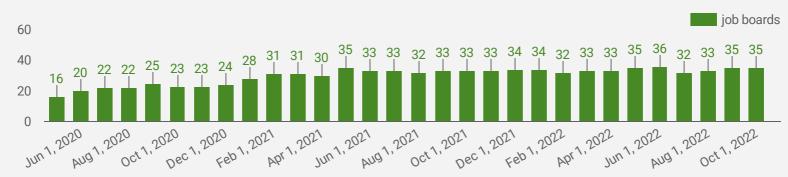

# NUMBER OF ACTIVE JOB BOARDS

How many job postings were active for at least 1 day this month on these job boards?

# HIGHLIGHTS

JOB POSTINGS BY THE NUMBERS

POSTING COUNT 19,890

NEW THIS MONTH 12,098

COMPANIES JOB BOARDS 5,641 35

**# OF DAYS POSTED** AVERAGE 18.3

MEDIAN 16