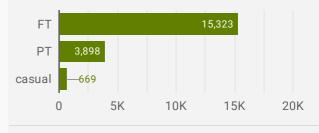

| 823                | 17.9                          | 16                               |
| 6.  | Township of Centre<br>Wellington | 416                | 20.7                          | 16                               |
| 7.  | Woolwich Township                | 364                | 19.6                          | 16                               |
| 8.  | Township of North Dumfries       | 294                | 15.8                          | 16                               |
| 9.  | Township of Wilmot               | 282                | 18.7                          | 16                               |
| 10. | Township of Wellington<br>North  | 172                | 19.2                          | 16<br>22/22 <b>&lt; &gt;</b>     |

#### **JOB TYPE**

Full-time vs Part-time





Permanency of jobs posted



#### JOB EXPERIENCE

Job Postings by Experience Level Required



#### **JOB POSTINGS BY JOB CATEGORY**

What broad occupational category is being recruited?



- Business, finance and administration
  - operators and related occupations
  - Management occupations
  - Natural and applied sciences and related occupations
  - Health occupations
  - Occupations in education, law and social, community and government
  - Occupations in manufacturing and
  - Natural resources, agriculture and related production occupations
  - Occupations in art, culture, recreation and sport

#### JOB POSTINGS BY SKILL LEVEL

What education do occupations typically require?



Skill Level A = Usually University education | Skill Level B = Usually College education or Apprentices