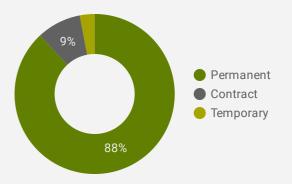

| 17.9                          | 16                               |
| 6.  | Township of Centre<br>Wellington | 416                | 20.7                          | 16                               |
| 7.  | Woolwich Township                | 364                | 19.6                          | 16                               |
| 8.  | Township of North Dumfries       | 294                | 15.8                          | 16                               |
| 9.  | Township of Wilmot               | 282                | 18.7                          | 16                               |
| 10. | Township of Wellington<br>North  | 172                | 19.2                          | 16<br>22/22 <b>&lt; &gt;</b>     |

#### **JOB TYPE**

Full-time vs Part-time





Permanency of jobs posted



#### JOB EXPERIENCE

Job Postings by Experience Level Required



#### **JOB POSTINGS BY JOB CATEGORY**

What broad occupational category is being recruited?



- Business, finance and administration
  - operators and related occupations
  - Management occupations
  - Natural and applied sciences and related occupations
  - Health occupations
  - Occupations in education, law and social, community and government
  - Occupations in manufacturing and
  - Natural resources, agriculture and related production occupations
  - Occupations in art, culture, recreation and sport

#### JOB POSTINGS BY SKILL LEVEL

What education do occupations typically require?



Skill Level A = Usually University education | Skill Level B = Usually College education or Apprenticeship training | Skill Level C =