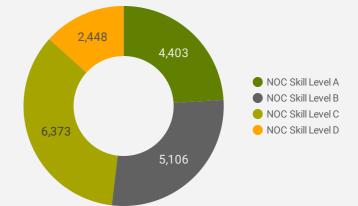

#### JOB POSTINGS BY SKILL LEVEL

What education do occupations typically require?

Skill Level A = Usually University education | Skill Level B = Usually College education or Apprenticeship training | Skill Level C = Usually Secondary education or occupation-specific training | Skill Level D = Usually on-the-job training