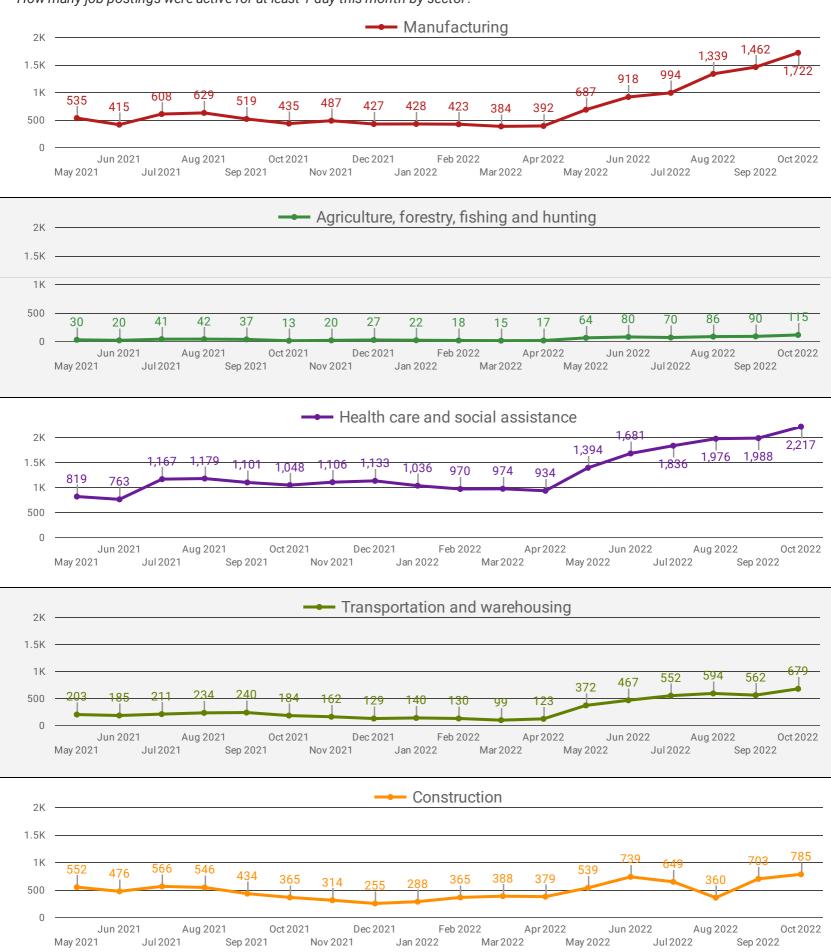

# **DEMAND BY KEY SECTOR (ALL REGIONS)**

How many job postings were active for at least 1 day this month by sector?

NOTE: This graph cannot be filtered using the controls on the cover page

Page 4 of 20