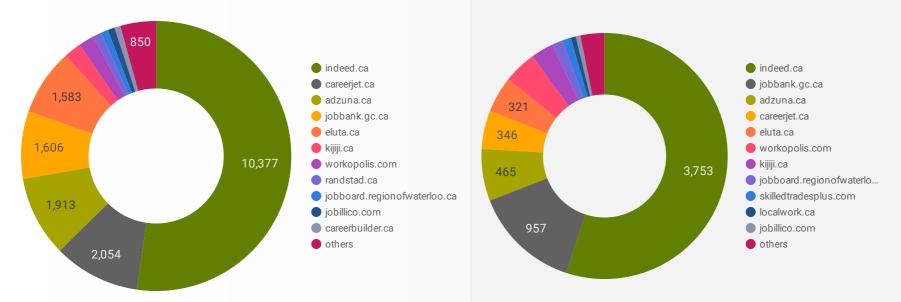

#### JOB POSTINGS BY JOB BOARD

What share of unique job postings appear on each job board?

#### **COMPANIES BY JOB BOARD**

What share of unique job postings appear on each job board?