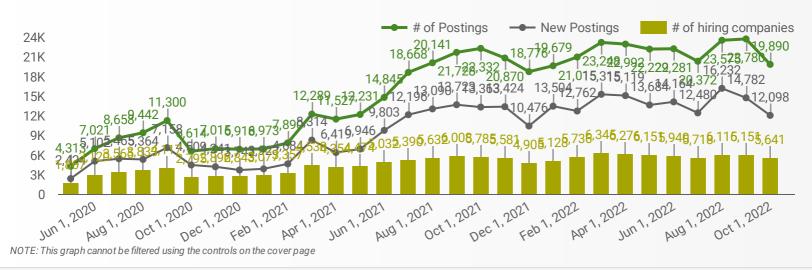

# JOB POSTINGS BY MONTH FOR ALL REGIONS

How many job postings were active for at least 1 day this month?

# HIGHLIGHTS

JOB POSTINGS BY THE NUMBERS

POSTING COUNT 19,890

NEW THIS MONTH 12,098

COMPANIES JOB BOARDS 5,641 35

**# OF DAYS POSTED** AVERAGE 18.3

MEDIAN 16