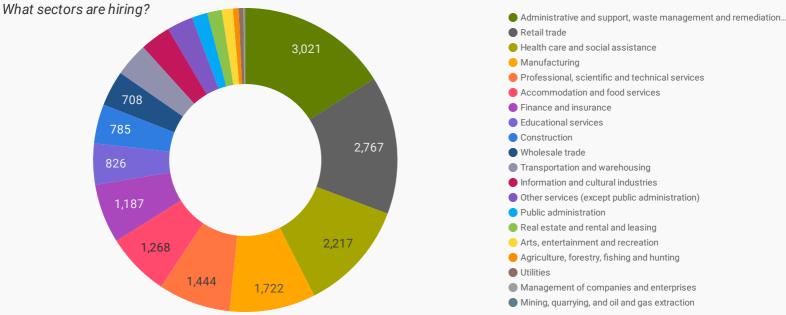

# **DEMAND BY KEY SECTOR (ALL REGIONS)**

How many job postings were active for at least 1 day this month by sector?

NOTE: This graph cannot be filtered using the controls on the cover page

Page 4 of 20

#### **TOP HIRING SECTORS BY 2-DIGIT NAICS CODE**

|     | 2-DIGIT NAICS LABEL                                                   | NAICS<br>CODE | POSTING<br>COUNT + | AVG POSTING<br>LENGTH IN<br>DAYS | MEDIAN<br>POSTING<br>LENGTH IN DAYS |
|-----|-----------------------------------------------------------------------|---------------|--------------------|----------------------------------|-------------------------------------|
| 1.  | Administrative and support, waste management and remediation services | 56            | 3,021              | 18.2                             | 16                                  |
| 2.  | Retail trade                                                          | 44-45         | 2,767              | 16.7                             | 16                                  |
| 3.  | Health care and social assistance                                     | 62            | 2,217              | 19.9                             | 16                                  |
| 4.  | Manufacturing                                                         | 31-33         | 1,722              | 18.0                             | 16                                  |
| 5.  | Professional, scientific and technical services                       | 54            | 1,444              | 18.3                             | 16                                  |
| 6.  | Accommodation and food services                                       | 72            | 1,268              | 20.5                             | 16                                  |
| 7.  | Finance and insurance                                                 | 52            | 1,187              | 16.0                             | 16                                  |
| 8.  | Educational services                                                  | 61            | 826                | 13.6                             | 16                                  |
| 9.  | Construction                                                          | 23            | 785                | 18.5                             | 16                                  |
| 10. | Wholesale trade                                                       | 41            | 708                | 19.9                             | 16                                  |
| 11. | Transportation and warehousing                                        | 48-49         | 679                | 19.2                             | 16                                  |
| 12. | Information and cultural industries                                   | 51            | 610                | 22.1                             | 16                                  |
| 13. | Other services (except public administration)                         | 81            | 522                | 17.6                             | 16                                  |
| 14. | Public administration                                                 | 91            | 312                | 16.3                             | 16                                  |
| 15. | Real estate and rental and leasing                                    | 53            | 289                | 22.9                             | 16                                  |
| 16. | Arts, entertainment and recreation                                    | 71            | 225                | 19.2                             | 16                                  |
| 17. | Agriculture, forestry, fishing and hunting                            | 11            | 115                | 15.7                             | 16                                  |
| 18. | Utilities                                                             | 22            | 93                 | 15.9                             | 16                                  |
| 19. | Management of companies and enterprises                               | 55            | 26                 | 17.0                             | 16                                  |
| 20. | Mining, quarrying, and oil and gas extraction                         | 21            | 12                 | 14.7                             | 16                                  |