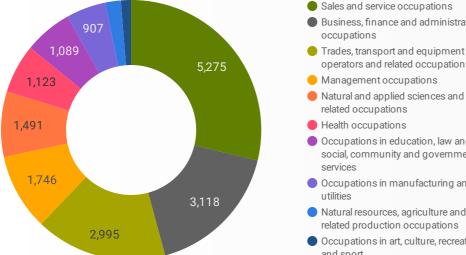

#### **JOB POSTINGS BY JOB CATEGORY**

What broad occupational category is being recruited?

- Business, finance and administration
  - operators and related occupations
  - Management occupations
  - Natural and applied sciences and related occupations
  - Health occupations
  - Occupations in education, law and social, community and government
  - Occupations in manufacturing and
  - Natural resources, agriculture and related production occupations
  - Occupations in art, culture, recreation and sport