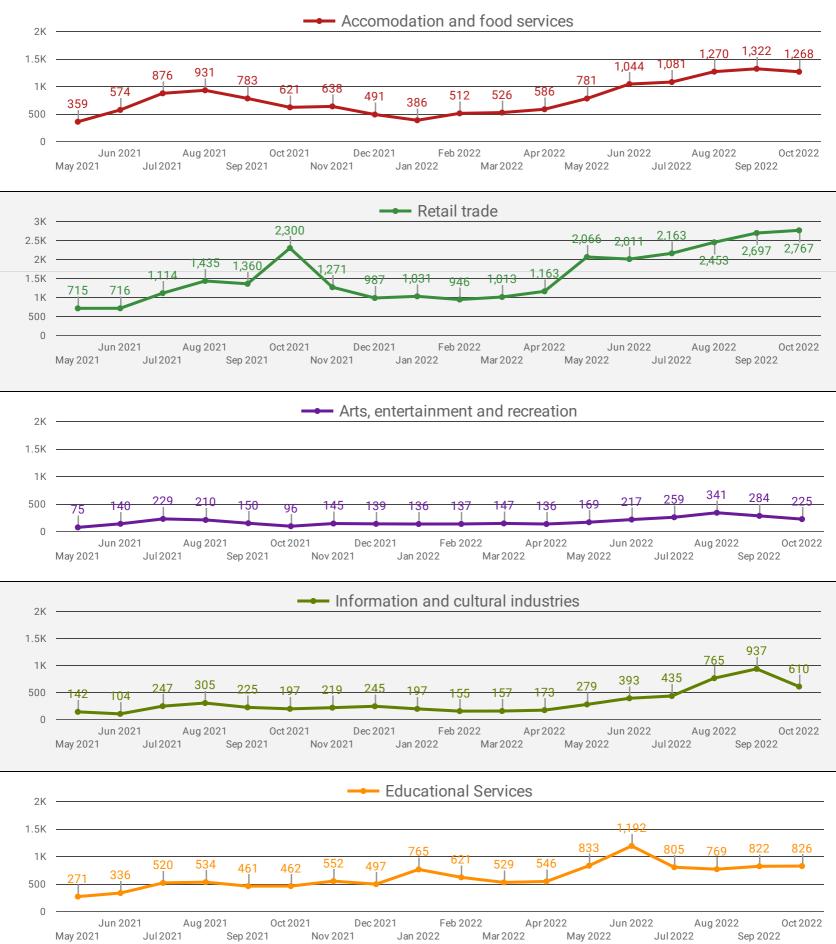

# **DEMAND BY IMPACTED SECTOR (ALL REGIONS)**

How many job postings were active for at least 1 day this month by sector?

NOTE: This graph cannot be filtered using the controls on the cover page

Who is hiring and what occupations are being recruited?

#### **TOP HIRING SECTORS BY 2-DIGIT NAICS CODE**

|     | 2-DIGIT NAICS LABEL                                                   | NAICS<br>CODE | POSTING<br>COUNT + | AVG POSTING<br>LENGTH IN<br>DAYS | MEDIAN<br>POSTING<br>LENGTH IN DAYS |
|-----|-----------------------------------------------------------------------|---------------|--------------------|----------------------------------|-------------------------------------|
| 1.  | Administrative and support, waste management and remediation services | 56            | 3,021              | 18.2                             | 16                                  |
| 2.  | Retail trade                                                          | 44-45         | 2,767              | 16.7                             | 16                                  |
| 3.  | Health care and social assistance                                     | 62            | 2,217              | 19.9                             | 16                                  |
| 4.  | Manufacturing                                                         | 31-33         | 1,722              | 18.0                             | 16                                  |
| 5.  | Professional, scientific and technical services                       | 54            | 1,444              | 18.3                             | 16                                  |
| 6.  | Accommodation and food services                                       | 72            | 1,268              | 20.5                             | 16                                  |
| 7.  | Finance and insurance                                                 | 52            | 1,187              | 16.0                             | 16                                  |
| 8.  | Educational services                                                  | 61            | 826                | 13.6                             | 16                                  |
| 9.  | Construction                                                          | 23            | 785                | 18.5                             | 16                                  |
| 10. | Wholesale trade                                                       | 41            | 708                | 19.9                             | 16                                  |
| 11. | Transportation and warehousing                                        | 48-49         | 679                | 19.2                             | 16                                  |
| 12. | Information and cultural industries                                   | 51            | 610                | 22.1                             | 16                                  |
| 13. | Other services (except public administration)                         | 81            | 522                | 17.6                             | 16                                  |
| 14. | Public administration                                                 | 91            | 312                | 16.3                             | 16                                  |
| 15. | Real estate and rental and leasing                                    | 53            | 289                | 22.9                             | 16                                  |
| 16. | Arts, entertainment and recreation                                    | 71            | 225                | 19.2                             | 16                                  |
| 17. | Agriculture, forestry, fishing and hunting                            | 11            | 115                | 15.7                             | 16                                  |
| 18. | Utilities                                                             | 22            | 93                 | 15.9                             | 16                                  |
| 19. | Management of companies and enterprises                               | 55            | 26                 | 17.0                             | 16                                  |
| 20. | Mining, quarrying, and oil and gas extraction                         | 21            | 12                 | 14.7                             | 16                                  |