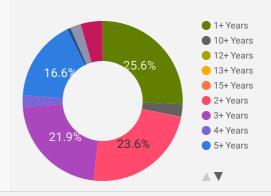

|
| 6.  | Township of Centre<br>Wellington | 416                | 20.7                          | 16                               |
| 7.  | Woolwich Township                | 364                | 19.6                          | 16                               |
| 8.  | Township of North Dumfries       | 294                | 15.8                          | 16                               |
| 9.  | Township of Wilmot               | 282                | 18.7                          | 16                               |
| 10. | Township of Wellington<br>North  | 172                | 19.2                          | 16<br>22/22 <b>&lt; &gt;</b>     |

#### **JOB TYPE**

Full-time vs Part-time





Permanency of jobs posted



#### JOB EXPERIENCE

Job Postings by Experience Level Required



#### **JOB POSTINGS BY JOB CATEGORY**

What broad occupational category is being recruited?



- Business, finance and administration
  - operators and related occupations
  - Management occupations
  - Natural and applied sciences and related occupations
  - Health occupations
  - Occupations in education, law and social, community and government
  - Occupations in manufacturing and
  - Natural resources, agriculture and related production occupations
  - Occupations in art, culture, recreation and sport

#### JOB POSTINGS BY SKILL LEVEL

What education do occupations typically require?



Skill Level A = Usually University education | Skill Level B = Usually College education or Apprenticeship training | Skill Level C = Usually Secondary education or occupation-specific training | Skil