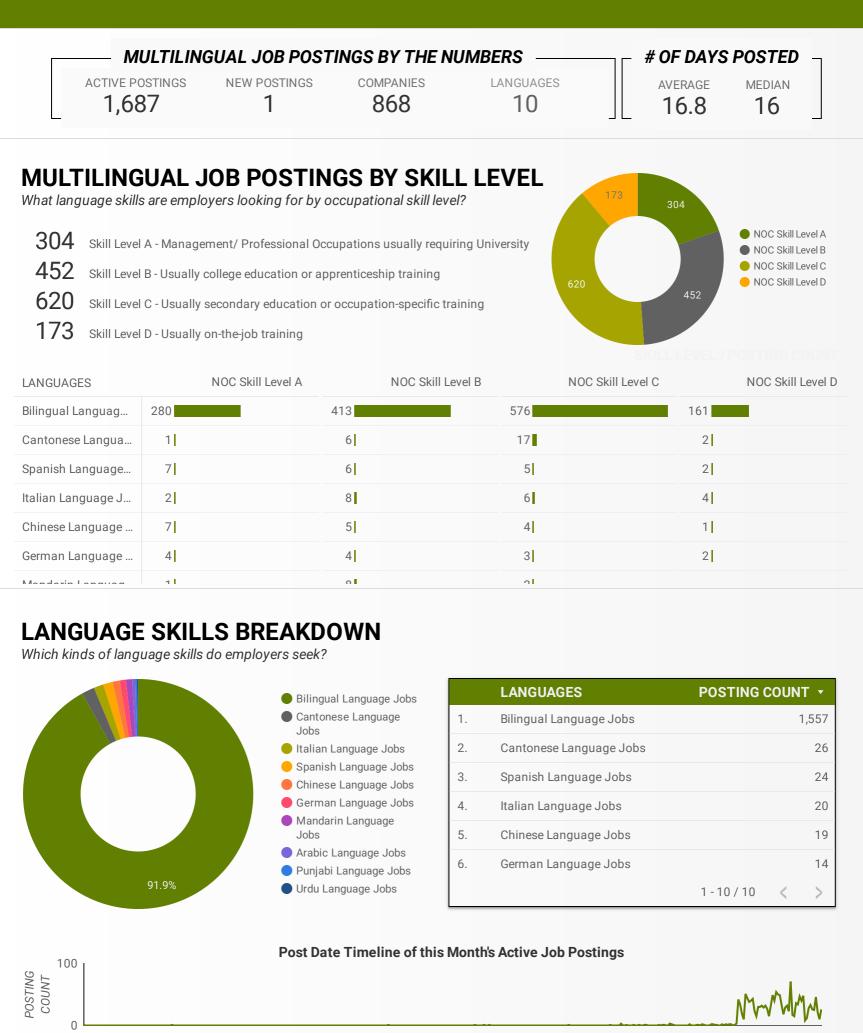

# LANGUAGE SKILLS BEING RECRUITED BY JOB CATEGORY

What language skills are sought by 1-Digit NOC?

| BROAD OCCUPATIONAL CATEGORY                 | Bilingual | Cantones | Spanish | Italian La | Chinese | German | Grand total |
|---------------------------------------------|-----------|----------|---------|------------|---------|--------|-------------|
| Business, finance and administration occu   | 370       | 3        | 4       | 1          | 3       | 1      | 393         |
| Health occupations                          | 43        |          |         |            |         |        | 43          |
| Management occupations                      | 120       |          | 2       | 2          | 3       | 1      | 129         |
| Natural and applied sciences and related o  | 44        |          | 4       |            |         | 1      | 49          |
| Natural resources, agriculture and related  | 21        |          | 1       |            |         | 1      | 23          |
| Occupations in art, culture, recreation and | 25        |          |         |            | 1       |        | 26          |
| Occupations in education, law and social,   | 94        | 1        | 1       |            | 2       | 1      | 102         |
| Occupations in manufacturing and utilities  | 58        |          |         |            |         | 1      | 61          |
| Sales and service occupations               | 501       | 22       | 5       | 16         | 7       | 5      | 562         |
| Trades, transport and equipment operator    | 154       |          | 3       | 1          | 1       | 2      | 161         |
| Grand total                                 | 1,430     | 26       | 20      | 20         | 17      | 13     | 1,549       |

#### **MULTILINGUAL JOB POSTINGS BY MUNICIPALITY**

What language skills are sought by 4-Digit NOC?

|     | MUNICIPALITY                     | JOB<br>LANGUAGES | AVG<br>POSTING<br>LENGTH IN<br>DAYS | MEDIAN<br>POSTING<br>LENGTH IN<br>DAYS |
|-----|----------------------------------|------------------|-------------------------------------|----------------------------------------|
| 1.  | City of Waterloo                 | 412              | 18.2                                | 16                                     |
| 2.  | City of Kitchener                | 337              | 17.9                                | 16                                     |
| 3.  | City of Guelph                   | 329              | 19.2                                | 16                                     |
| 4.  | City of Cambridge                | 296              | 17.5                                | 16                                     |
| 5.  | Town of Orangeville              | 76               | 17.9                                | 16                                     |
| 6.  | Woolwich Township                | 50               | 19.6                                | 16                                     |
| 7.  | Township of Centre<br>Wellington | 50               | 20.7                                | 16                                     |
| 8.  | Township of North Dumfries       | 19               | 15.8                                | 16                                     |
| 9.  | Township of Wellington<br>North  | 14               | 19.2                                | 16                                     |
| 10. | Town of Shelburne                | 12               | 17.1                                | 16                                     |
| 11. | Township of Wellesley            | 9                | 15.6                                | 16                                     |
| 12. | Town of Erin                     | 7                | 15.1                                | 16                                     |
| 13. | Puslinch Townshin                | 7                | 16.8<br>1 - 22 / 2                  | 16<br>22 <b>&lt; &gt;</b>              |

# LANGUAGE DEMAND BY JOB

What language skills are sought by 4-Digit NOC?

|     | 4 DIGIT NOC NAME                               | POSTINGS - |
|-----|------------------------------------------------|------------|
| 1.  | Other customer and information services re     | 195        |
| 2.  | Administrative assistants                      | 69         |
| 3.  | Retail salespersons                            | 60         |
| 4.  | Food counter attendants, kitchen helpers an    | 50         |
| 5.  | Administrative officers                        | 42         |
| 6.  | Cooks                                          | 40         |
| 7.  | Retail and wholesale trade managers            | 36         |
| 8.  | Material handlers                              | 34         |
| 9.  | Professional occupations in advertising, ma    | 33         |
| 10. | Food and beverage servers                      | 28         |
| 11. | Delivery and courier service drivers           | 26         |
| 12. | Social and community service workers           | 23         |
| 13. | Sales and account representatives - wholes     | 21         |
| 14. | Light duty cleaners                            | 21         |
| 15. | Accounting technicians and bookkeepers         | 20         |
| 16. | Accounting and related clerks                  | 19         |
| 17. | Receptionists                                  | 18         |
| 18. | Transport truck drivers                        | 18         |
| 19. | Landscaping and grounds maintenance labo       | 17         |
| 20. | Professional occupations in business mana      | 17         |
| 21. | Home support workers, housekeepers and r       | 17         |
| 22. | Human resources professionals                  | 16         |
| 23. | Corporate sales managers                       | 15         |
| 24. | Insurance underwriters                         | 14         |
| 25. | Store shelf stockers, clerks and order fillers | 13         |
| 26. | Elementary school and kindergarten teachers    | 13         |
| 27. | Human resources and recruitment officers       | 13         |
| 28. | Other labourers in processing, manufacturin    | 12         |
| 29. | Bartenders                                     | 12         |
| 30. | Automotive service technicians, truck and b    | 12         |
| 31. | Other instructors                              | 12         |
| 32. | Chefs                                          | 12         |
|     | 1 - 100 / 23                                   | 30 < >     |