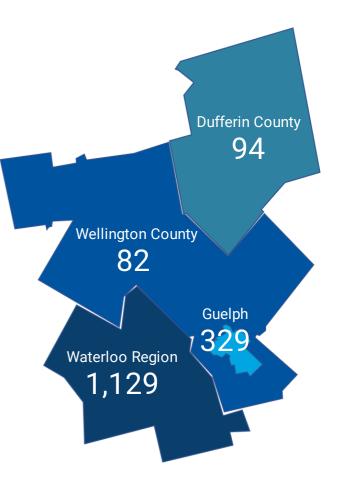

#### **JOB POSTINGS BY COUNTY**

How many job postings were active for at least 1 day this month?

|    | COUNTY            | POSTING<br>COUNT + | AVG POSTING<br>LENGTH IN DAYS | MEDIAN POSTING<br>LENGTH IN DAYS |
|----|-------------------|--------------------|-------------------------------|----------------------------------|
| 1. | Waterloo Region   | 13,930             | 17.9                          | 16                               |
| 2. | City of Guelph    | 3,825              | 19.2                          | 16                               |
| 3. | Dufferin County   | 1,010              | 18.3                          | 16                               |
| 4. | Wellington County | 839                | 20.9                          | 16                               |

#### Source:

Job posting data collected by the Workforce Planning Board of Waterloo Wellington Dufferin from job boards and employer websites who recruit candidates in Waterloo Region, Wellington County, Guelph, and Dufferin County.