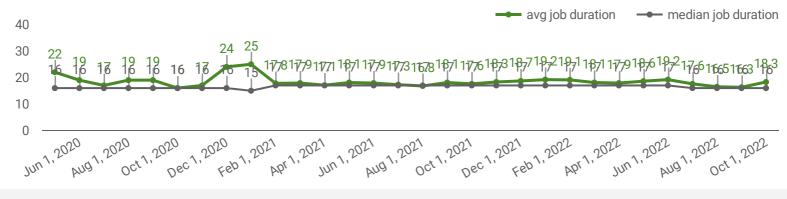

# **AVG & MEDIAN POSTING LENGTH BY DAYS**

How long are employers having to recruit for to find candidates to fill their job vacancies?

# HIGHLIGHTS

JOB POSTINGS BY THE NUMBERS

POSTING COUNT 19,890

NEW THIS MONTH 12,098

COMPANIES JOB BOARDS 5,641 35

**# OF DAYS POSTED** AVERAGE 18.3

MEDIAN 16