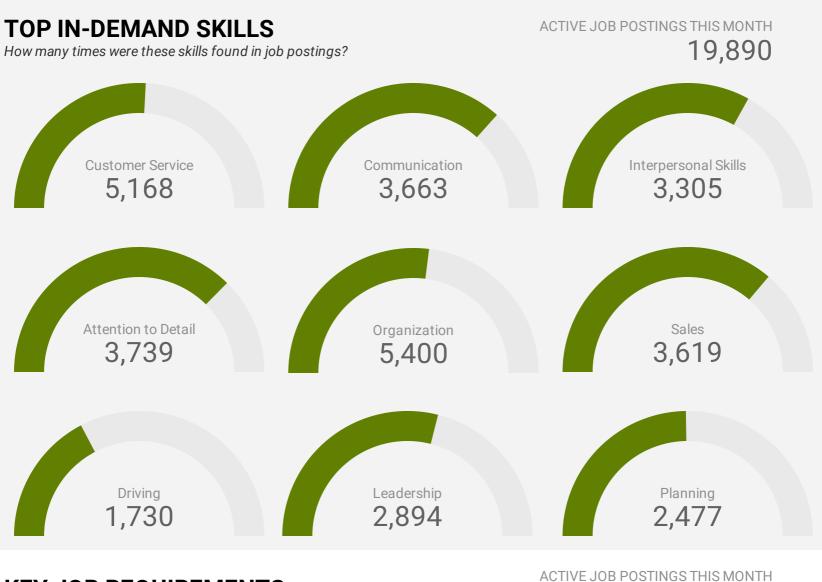

# **KEY JOB REQUIREMENTS**

How often are these requirements desired in job postings?

Driver's License 3,234

First Aid 602

Regular Access to a Vehi 541

Criminal Record Check

11,480

Microsoft Office

Food Safety

Page 9 of 20