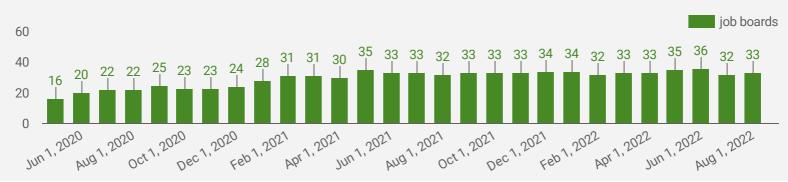

#### NUMBER OF ACTIVE JOB BOARDS

How many job postings were active for at least 1 day this month on these job boards?

#### HIGHLIGHTS

**JOB POSTINGS BY THE NUMBERS** 

23,575

NEW THIS MONTH 16,232

COMPANIES

JOB BOARDS 6,115

33

**# OF DAYS POSTED** 