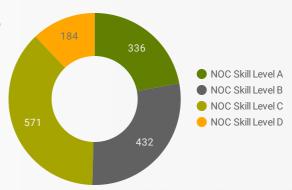

#### **MULTILINGUAL JOB POSTINGS BY THE NUMBERS**

ACTIVE POSTINGS 1,800

**NEW POSTINGS** 

companies 924

LANGUAGES 10

AVERAGE MEDIAN

**# OF DAYS POSTED** 

15.3

16

**MULTILINGUAL JOB POSTINGS BY SKILL LEVEL** 

What language skills are employers looking for by occupational skill level?

336 Skill Level A - Management/ Professional Occupations usually requiring University

 $432 \quad \text{Skill Level B - Usually college education or apprenticeship training}$ 

571 Skill Level C - Usually secondary education or occupation-specific training

184 Skill Level D - Usually on-the-job training