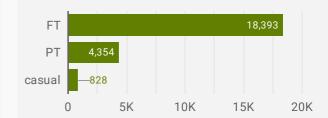

How many job postings were active for at least 1 day this month?

|    | COUNTY            | POSTING<br>COUNT + | AVG POSTING<br>LENGTH IN DAYS | MEDIAN POSTING<br>LENGTH IN DAYS |
|----|-------------------|--------------------|-------------------------------|----------------------------------|
| 1. | Waterloo Region   | 16,623             | 16.0                          | 16                               |
| 2. | City of Guelph    | 4,450              | 17.9                          | 16                               |
| 3. | Wellington County | 1,059              | 18.4                          | 16                               |
| 4. | Dufferin County   | 1,033              | 17.6                          | 16                               |

### Full-time vs Part-time

**JOB TYPE** 



### JOB POSTINGS BY MUNICIPALITY

Where are job opportunities being offered?

|     | MUNICIPALITY                     | POSTING<br>COUNT • | AVG POSTING<br>LENGTH IN DAYS | MEDIAN POSTING<br>LENGTH IN DAYS |
|-----|----------------------------------|--------------------|-------------------------------|----------------------------------|
| 1.  | City of Kitchener                | 5,965              | 15.7                          | 15                               |
| 2.  | City of Waterloo                 | 5,770              | 15.7                          | 14                               |
| 3.  | City of Guelph                   | 4,450              | 17.9                          | 16                               |
| 4.  | City of Cambridge                | 3,742              | 1