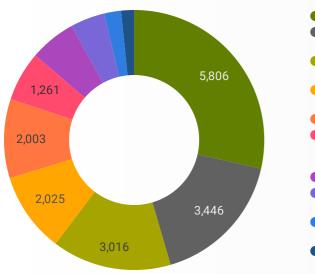

#### **JOB POSTINGS BY JOB CATEGORY**

What broad occupational category is being recruited?

- Sales and service occupations
- Business, finance and administration occupations
- Trades, transport and equipment operators and related occupations
- Natural and applied sciences and related occupations
- Management occupations
- Occupations in education, law and social, community and government services
- Health occupations
- Occupations in manufacturing and utilities
- Natural resources, agriculture and related production occupations
- Occupations in art, culture, recreation and sport

#### JOB POSTINGS BY SKILL LEVEL

What education do occupations typically require?

Skill Level A = Usually University education | Skill Level B = Usually College education or Apprenticeship training | Skill Level C = Usually Secondary education or occupation-specific training | Skill Level D = Usually on-the-job training