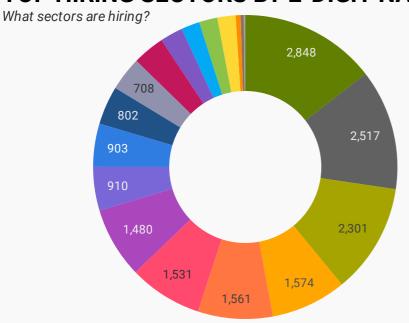

#### **TOP HIRING SECTORS BY 2-DIGIT NAICS CODE**

- Retail trade
  Administrative and support, waste management and remediation...
  Health care and social assistance
  Manufacturing
  Professional, scientific and technical services
  Finance and insurance
  Accommodation and food services
  Information and cultural industries
  Educational services
  Wholesale trade
  Construction
  Transportation and warehousing
  Other services (except public administration)
  Real estate and rental and leasing
- Agriculture, forestry, fishing and hunting
   Utilities
   Management of companies and enterprises
   Mining, quarrying, and oil and gas extraction

Arts, entertainment and recreation

|     | 2-DIGIT NAICS LABEL                                                   | NAICS<br>CODE | POSTING<br>COUNT * | AVG POSTING<br>LENGTH IN<br>DAYS | MEDIAN<br>POSTING<br>LENGTH IN DAYS |
|-----|-----------------------------------------------------------------------|---------------|--------------------|----------------------------------|-------------------------------------|
| 1.  | Retail trade                                                          | 44-45         | 2,848              | 15.6                             | 16                                  |
| 2.  | Administrative and support, waste management and remediation services | 56            | 2,517              | 17.9                             | 16                                  |
| 3.  | Health care and social assistance                                     | 62            | 2,301              | 17.3                             | 16                                  |
| 4.  | Manufacturing                                                         | 31-33         | 1,574              | 16.6                             | 16                                  |
| 5.  | Professional, scientific and technical services                       | 54            | 1,561              | 16.6                             | 16                                  |
| 6.  | Finance and insurance                                                 | 52            | 1,531              | 14.7                             | 14                                  |
| 7.  | Accommodation and food services                                       | 72            | 1,480              | 18.3                             | 16                                  |
| 8.  | Information and cultural industries                                   | 51            | 910                | 15.4                             | 14                                  |
| 9.  | Educational services                                                  | 61            | 903                | 13.2                             | 14                                  |
| 10. | Wholesale trade                                                       | 41            | 802                | 18.3                             | 16                                  |
| 11. | Construction                                                          | 23            | 708                | 18.0                             | 16                                  |
| 12. | Transportation and warehousing                                        | 48-49         | 670                | 17.0                             | 16                                  |
| 13. | Other services (except public administration)                         | 81            | 475                | 16.6                             | 16                                  |
| 14. | Real estate and rental and leasing                                    | 53            | 384                | 17.9                             | 16                                  |
| 15. | Public administration                                                 | 91            | 383                | 16.7                             | 16                                  |
| 16. | Arts, entertainment and recreation                                    | 71            | 380                | 15.9                             | 16                                  |
| 17. | Agriculture, forestry, fishing and hunting                            | 11            | 104                | 16.9                             | 16                                  |
| 18. | Utilities                                                             | 22            | 67                 | 16.7                             | 16                                  |
| 19. | Management of companies and enterprises                               | 55            | 23                 | 14.6                             | 14                                  |
| 20. | Mining, quarrying, and oil and gas extraction                         | 21            | 6                  | 15.7                             | 16                                  |