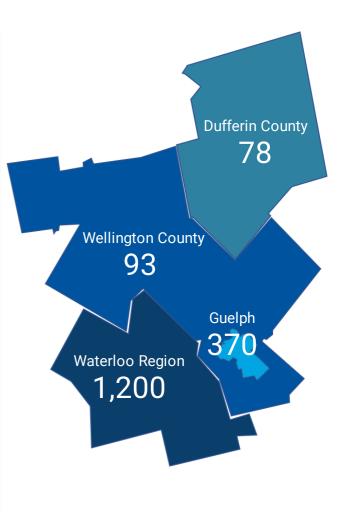

#### JOB POSTINGS BY COUNTY

How many job postings were active for at least 1 day this month?

|    | COUNTY            | POSTING<br>COUNT + | AVG POSTING<br>LENGTH IN DAYS | MEDIAN POSTING<br>LENGTH IN DAYS |
|----|-------------------|--------------------|-------------------------------|----------------------------------|
| 1. | Waterloo Region   | 16,623             | 16.0                          | 16                               |
| 2. | City of Guelph    | 4,450              | 17.9                          | 16                               |
| 3. | Wellington County | 1,059              | 18.4                          | 16                               |
| 4. | Dufferin County   | 1,033              | 17.6                          | 16                               |