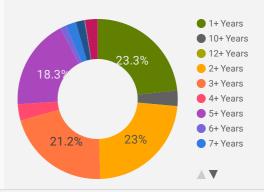

|
| 7.  | Township of Centre<br>Wellington | 488                | 19.0                          | 16                               |
| 8.  | Township of Wilmot               | 297                | 16.3                          | 16                               |
| 9.  | Township of North Dumfries       | 261                | 18.6                          | 16                               |
| 10. | Township of Wellington           | 177                | 20.5                          | 16                               |
|     |                                  |                    | 1 -                           | 22 / 22 < >                      |

#### **JOB DURATION**

Permanency of jobs posted



#### JOB EXPERIENCE

Job Postings by Experience Level Required



#### **JOB POSTINGS BY JOB CATEGORY**

What broad occupational category is being recruited?



- Sales and service occupations
- Business, finance and administration occupations
- Trades, transport and equipment operators and related occupations
- Natural and applied sciences and related occupations
- Management occupations
- Occupations in education, law and social, community and government services
- Health occupations
- Occupations in manufacturing and utilities
- Natural resources, agriculture and related production occupations
- Occupations in art, culture, recreation and sport

#### JOB POSTINGS BY SKILL LEVEL

What education do occupations typically require?



Skill Level A = Usually University education | Skill Level B = Usually College education or Apprenticeship training | Ski