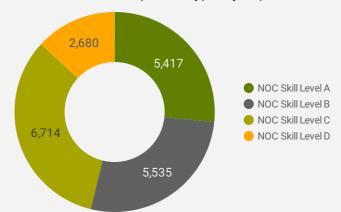

#### JOB POSTINGS BY SKILL LEVEL

What education do occupations typically require?

Skill Level A = Usually University education | Skill Level B = Usually College education or Apprenticeship training | Skill Level C = Usually Secondary education or occupation-specific training | Skill Level D = Usually on-the-job training