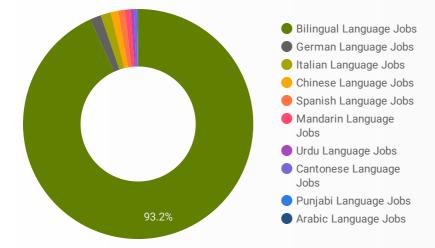

#### LANGUAGE SKILLS BREAKDOWN

Which kinds of language skills do employers seek?

100

|    | LANGUAGES               | POSTING COUNT • |
|----|-------------------------|-----------------|
| 1. | Bilingual Language Jobs | 1,656           |
| 2. | Italian Language Jobs   | 30              |
| 3. | German Language Jobs    | 23              |
| 4. | Spanish Language Jobs   | 21              |
| 5. | Chinese Language Jobs   | 20              |
| 6. | Mandarin Language Jobs  | 17              |
|    |                         | 1-10/10 < >     |