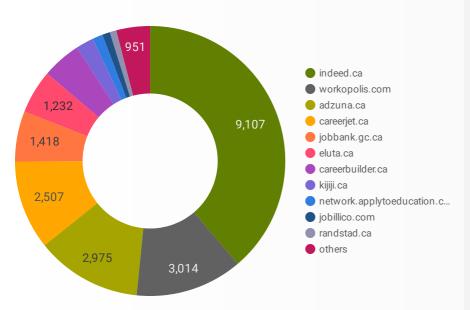

#### **JOB POSTINGS BY JOB BOARD**

What share of unique job postings appear on each job board?