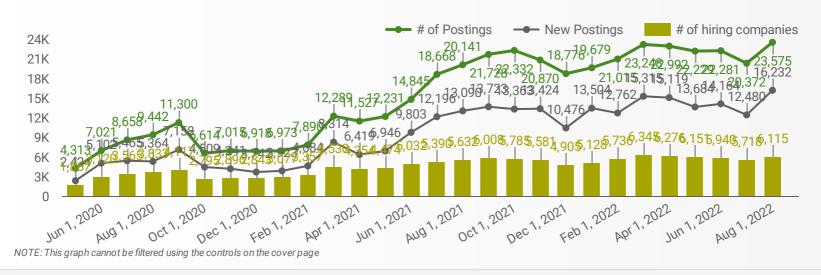

#### **JOB POSTINGS BY MONTH FOR ALL REGIONS**

How many job postings were active for at least 1 day this month?

#### HIGHLIGHTS

**JOB POSTINGS BY THE NUMBERS** 

23,575

NEW THIS MONTH 16,232

COMPANIES

JOB BOARDS 6,115

33

**# OF DAYS POSTED** 