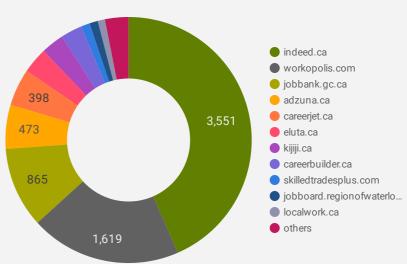

#### NUMBER OF ACTIVE JOB BOARDS

How many job postings were active for at least 1 day this month on these job boards?

#### **JOB POSTINGS BY JOB BOARD**

What share of unique job postings appear on each job board?