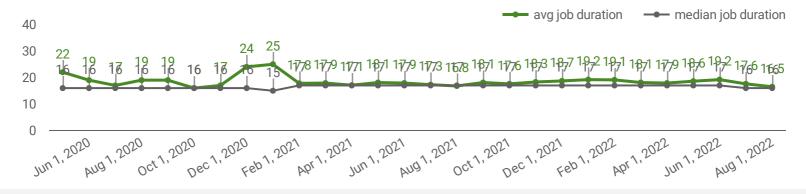

#### **AVG & MEDIAN POSTING LENGTH BY DAYS**

How long are employers having to recruit for to find candidates to fill their job vacancies?

AVERAGE 16.5

MEDIAN

16