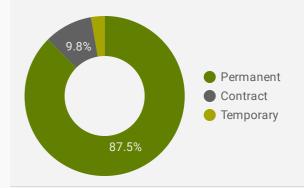

| 503                | 16.3                          | 16                               |
| 7.  | Township of Centre<br>Wellington | 488                | 19.0                          | 16                               |
| 8.  | Township of Wilmot               | 297                | 16.3                          | 16                               |
| 9.  | Township of North Dumfries       | 261                | 18.6                          | 16                               |
| 10. | Township of Wellington           | 177                | 20.5                          | 16                               |
|     |                                  |                    | 1 -                           | 22 / 22 < >                      |

#### **JOB DURATION**

Permanency of jobs posted



#### JOB EXPERIENCE

Job Postings by Experience Level Required



#### **JOB POSTINGS BY JOB CATEGORY**

What broad occupational category is being recruited?



- Sales and service occupations
- Business, finance and administration occupations
- Trades, transport and equipment operators and related occupations
- Natural and applied sciences and related occupations
- Management occupations
- Occupations in education, law and social, community and government services
- Health occupations
- Occupations in manufacturing and utilities
- Natural resources, agriculture and related production occupations
- Occupations in art, culture, recreation and sport

#### JOB POSTINGS BY SKILL LEVEL

What education do occupations typically require?



Skill Level A = Usually University education | Skill Le