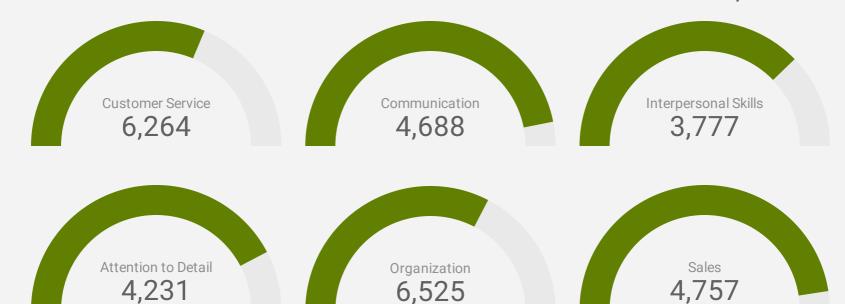

Who is hiring and what occupations are being recruited?

Page 8 of 20

How many times were these skills found in job postings?

**ACTIVE JOB POSTINGS THIS MONTH** 23,575

Driving 2,023

Leadership 3,892

Planning 3,037

#### **KEY JOB REQUIREMENTS**

How often are these requirements desired in job postings?

**ACTIVE JOB POSTINGS THIS MONTH** 10,861

Driver's License 3,918

First Aid 762

Regular Access to a Vehi

**Criminal Record Check** 967

667

Microsoft Office 1,674

**Food Safety** 

Who is hiring and what occupations are being recruited?

Page 9 of 20