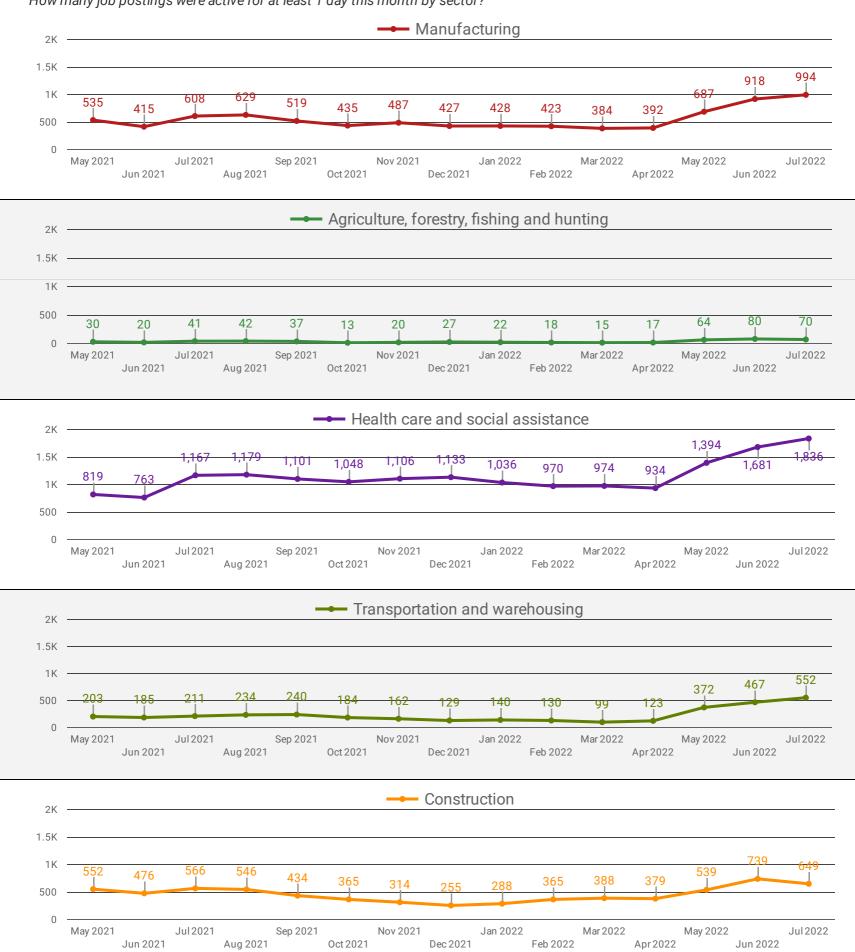

# **DEMAND BY KEY SECTOR (ALL REGIONS)**

How many job postings were active for at least 1 day this month by sector?

Jul 2022

May 2022

Apr 2022

Who is hiring and what occupations are being recruited?

#### **DEMAND BY IMPACTED SECTOR (ALL REGIONS)**

Nov 2021

Dec 2021

Jan 2022

Feb 2022

Mar 2022

Jul 2021

Aug 2021

Sep 2021

Oct 2021

1K

500

0

May 2021