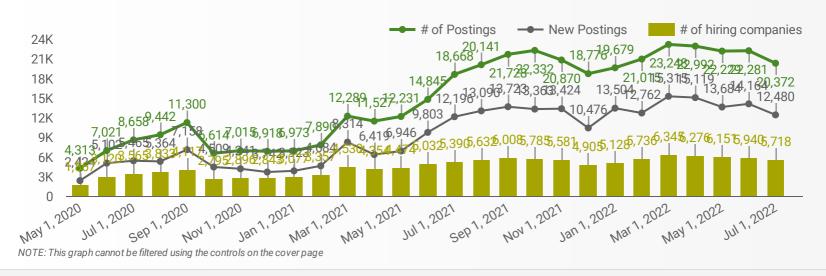

#### **JOB POSTINGS BY MONTH FOR ALL REGIONS**

How many job postings were active for at least 1 day this month?

#### HIGHLIGHTS

**JOB POSTINGS BY THE NUMBERS** 

20,372

NEW THIS MONTH 12,480

COMPANIES 5,718

JOB BOARDS

32

**# OF DAYS POSTED** 

AVERAGE MEDIAN 17.6 16