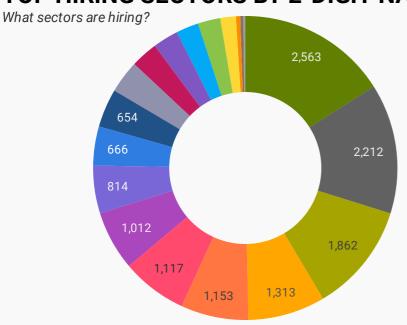

#### **TOP HIRING SECTORS BY 2-DIGIT NAICS CODE**

- Administrative and support, waste management and remediation...
- Retail trade
- Health care and social assistance
- Professional, scientific and technical services
- Finance and insurance
- Accommodation and food services
- Manufacturing
- Educational services
- Wholesale trade
- Construction
- Transportation and warehousing
- Information and cultural industries
- Other services (except public administration)
- Real estate and rental and leasing
- Public administration
- Arts, entertainment and recreation
- Agriculture, forestry, fishing and hunting
- Utilities
- Management of companies and enterprises
- Mining, quarrying, and oil and gas extraction

|     | 2-DIGIT NAICS LABEL                                                   | NAICS<br>CODE | POSTING<br>COUNT • | AVG POSTING<br>LENGTH IN<br>DAYS | MEDIAN<br>POSTING<br>LENGTH IN DAYS |
|-----|-----------------------------------------------------------------------|---------------|--------------------|----------------------------------|-------------------------------------|
| 1.  | Administrative and support, waste management and remediation services | 56            | 2,563              | 18.3                             | 16                                  |
| 2.  | Retail trade                                                          | 44-45         | 2,212              | 16.2                             | 16                                  |
| 3.  | Health care and social assistance                                     | 62            | 1,862              | 18.2                             | 16                                  |
| 4.  | Professional, scientific and technical services                       | 54            | 1,313              | 18.1                             | 16                                  |
| 5.  | Finance and insurance                                                 | 52            | 1,153              | 16.6                             | 16                                  |
| 6.  | Accommodation and food services                                       | 72            | 1,117              | 19.4                             | 16                                  |
| 7.  | Manufacturing                                                         | 31-33         | 1,012              | 17.7                             | 16                                  |
| 8.  | Educational services                                                  | 61            | 814                | 15.8                             | 16                                  |
| 9.  | Wholesale trade                                                       | 41            | 666                | 17.5                             | 16                                  |
| 10. | Construction                                                          | 23            | 654                | 20.9                             | 16                                  |
| 11. | Transportation and warehousing                                        | 48-49         | 558                | 18.4                             | 16                                  |
| 12. | Information and cultural industries                                   | 51            | 459                | 17.3                             | 16                                  |
| 13. | Other services (except public administration)                         | 81            | 434                | 17.4                             | 16                                  |
| 14. | Real estate and rental and leasing                                    | 53            | 384                | 17.4                             | 16                                  |
| 15. | Public administration                                                 | 91            | 383                | 15.6                             | 15                                  |
| 16. | Arts, entertainment and recreation                                    | 71            | 265                | 17.1                             | 16                                  |
| 17. | Agriculture, forestry, fishing and hunting                            | 11            | 73                 | 20.5                             | 16                                  |
| 18. | Utilities                                                             | 22            | 52                 | 17.0                             | 16                                  |
| 19. | Management of companies and enterprises                               | 55            | 25                 | 14.3                             | 14                                  |
| 20. | Mining, quarrying, and oil and gas extraction                         | 21            | 8                  | 14.3                             | 15                                  |