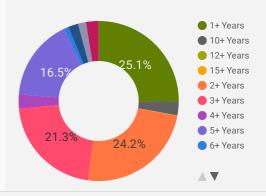

ship                | 366                | 19.8                          | 16                               |
| 8.  | Township of North Dumfries       | 228                | 17.0                          | 16                               |
| 9.  | Township of Wilmot               | 183                | 15.8                          | 15                               |
| 10. | Township of Wellington<br>North  | 179                | 17.8                          | 16                               |
|     |                                  |                    | 1 -                           | 22 / 22                          |

#### **JOB TYPE**

Full-time vs Part-time



#### **JOB DURATION**

Permanency of jobs posted



#### **JOB EXPERIENCE**

Job Postings by Experience Level Required



#### **JOB POSTINGS BY JOB CATEGORY**

What broad occupational category is being recruited?



#### **JOB POSTINGS BY SKILL LEVEL**

What education do occupations typically require?



Skill Level A = Usually University education | Skill Level B = Usually College education or Apprenticeship training | Skill Level C = Usually Secondary education or occupation-specific training | Skill Level D = Usually on-the-job training

# **TOP HIRING EMPLOYERS & AGENCIES**

Who is hiring?

|     | COMPANY                             | COUNTY            | POSTINGS<br>COUNT • | AVG POSTING<br>LENGTH IN DAYS | MEDIAN POS<br>LENGTH IN I | STING<br>DAYS |
|-----|-------------------------------------|-------------------|---------------------|-------------------------------|---------------------------|------