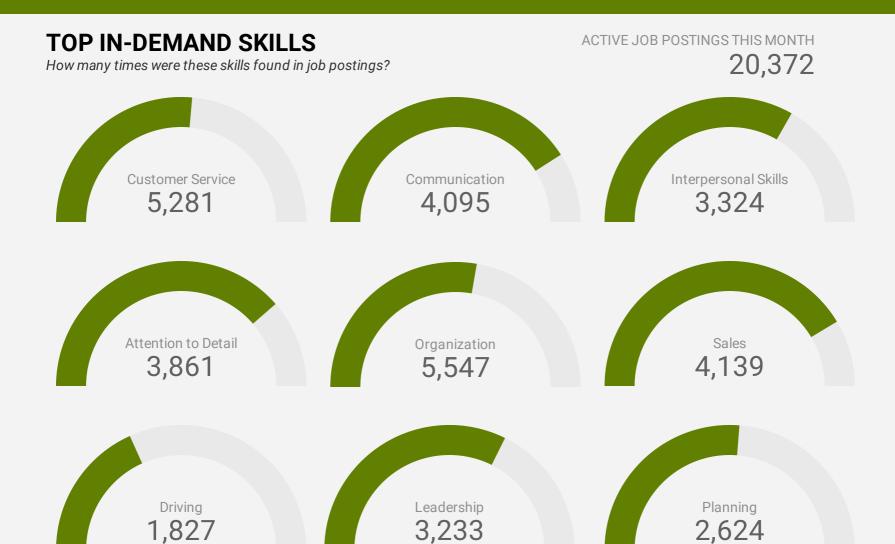

#### **KEY JOB REQUIREMENTS**

How often are these requirements desired in job postings?

ACTIVE JOB POSTINGS THIS MONTH 10,902

Driver's License 3,603

First Aid 647

Regular Access to a Vehi 630

Criminal Record Check

881

Microsoft Office 1,540

Food Safety 498