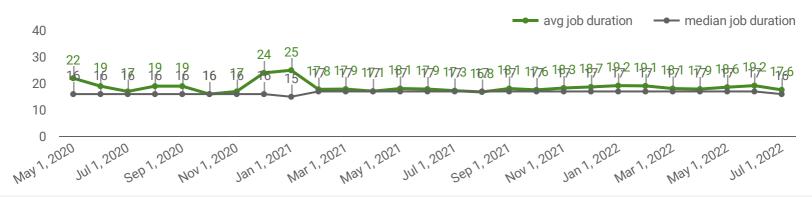

#### **AVG & MEDIAN POSTING LENGTH BY DAYS**

How long are employers having to recruit for to find candidates to fill their job vacancies?