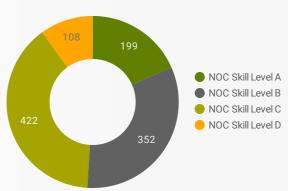

#### **MULTILINGUAL JOB POSTINGS BY SKILL LEVEL**

What language skills are employers looking for by occupational skill level?

199 Skill Level A - Management/ Professional Occupations usually requiring University

 $352\,\,$  Skill Level B - Usually college education or apprenticeship training

 $422\,\,$  Skill Level C - Usually secondary education or occupation-specific training

108 Skill Level D - Usually on-the-job training