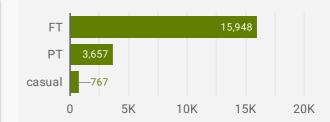

Wellington | 524                | 19.2                          | 16                               |
| 7.  | Woolwich Township                | 366                | 19.8                          | 16                               |
| 8.  | Township of North Dumfries       | 228                | 17.0                          | 16                               |
| 9.  | Township of Wilmot               | 183                | 15.8                          | 15                               |
| 10. | Township of Wellington<br>North  | 179                | 17.8                          | 16                               |
|     |                                  |                    | 1 -                           | 22 / 22                          |

#### **JOB TYPE**

Full-time vs Part-time



#### **JOB DURATION**

Permanency of jobs posted



#### **JOB EXPERIENCE**

Job Postings by Experience Level Required



#### **JOB POSTINGS BY JOB CATEGORY**

What broad occupational category is being recruited?



#### **JOB POSTINGS BY SKILL LEVEL**

What education do occupations typically require?



Skill Level A = Usually University education | Skill Level B = Usually College education or Apprenticeship training | Skill Level C = Usually Secondary education or occupation-specific training | Skill Level D = Usually on-the-job training

# **TOP HIRING EMPLOYERS & AGENCIES**

Who is hiring?

|     | COMPANY                             | COUNTY            | POSTINGS<br>COUNT • | AVG POSTING<br>LENGTH IN DAYS | MEDIAN POS<br>LENGTH IN I | STING<br>DAYS |
|-----|------------------------