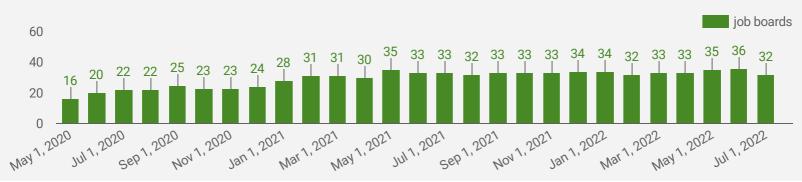

#### NUMBER OF ACTIVE JOB BOARDS

How many job postings were active for at least 1 day this month on these job boards?