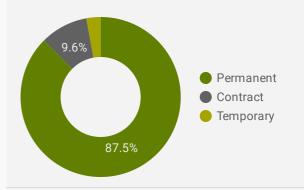

| 16                               |
| 7.  | Woolwich Township                | 366                | 19.8                          | 16                               |
| 8.  | Township of North Dumfries       | 228                | 17.0                          | 16                               |
| 9.  | Township of Wilmot               | 183                | 15.8                          | 15                               |
| 10. | Township of Wellington<br>North  | 179                | 17.8                          | 16                               |
|     |                                  |                    | 1 -                           | 22 / 22                          |

#### **JOB TYPE**

Full-time vs Part-time



#### **JOB DURATION**

Permanency of jobs posted



#### **JOB EXPERIENCE**

Job Postings by Experience Level Required



#### **JOB POSTINGS BY JOB CATEGORY**

What broad occupational category is being recruited?



#### **JOB POSTINGS BY SKILL LEVEL**

What education do occupations typically require?



Skill Level A = Usually University education | Skill Level B = Usually College education or Apprenticeship training | Skill Level C = Usually Secondary education or occupation-specific training | Skill Level D = Usually on-the-job training

# **TOP HIRING EMPLOYERS & AGENCIES**

Who is hiring?

|     | COMPANY                             | COUNTY            | POSTINGS<br>COUNT • | AVG POSTING<br>LENGTH IN DAYS | MEDIAN POS<br>LENGTH IN I | STING<br>DAYS |
|-----|-------------------------------------|-------------------|------------------