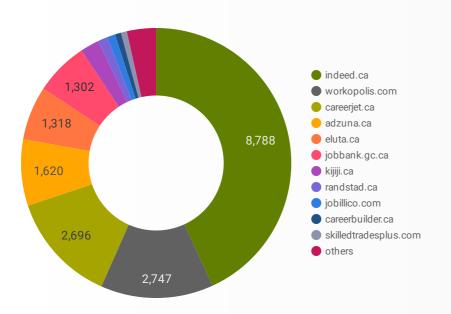

#### NUMBER OF ACTIVE JOB BOARDS

How many job postings were active for at least 1 day this month on these job boards?