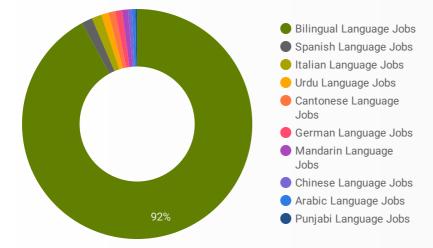

#### LANGUAGE SKILLS BREAKDOWN

Which kinds of language skills do employers seek?

|    | LANGUAGES               | POSTING COUNT • |
|----|-------------------------|-----------------|
| 1. | Bilingual Language Jobs | 1,349           |
| 2. | Italian Language Jobs   | 23              |
| 3. | Spanish Language Jobs   | 18              |
| 4. | Urdu Language Jobs      | 17              |
| 5. | German Language Jobs    | 13              |
| 6. | Mandarin Language Jobs  | 12              |
|    |                         | 1-10/10 < >     |