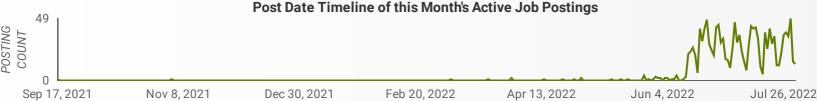

#### POST DATE TIMELINE FOR THIS MONTH'S ACTIVE JOB POSTINGS

How many job postings were active for at least 1 day this month?