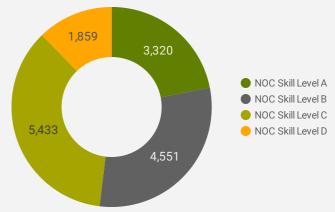

#### **JOB POSTINGS BY SKILL LEVEL**

What education do occupations typically require?

Skill Level A = Usually University education | Skill Level B = Usually College education or Apprenticeship training | Skill Level C = Usually Secondary education or occupation-specific training | Skill Level D = Usually on-the-job training