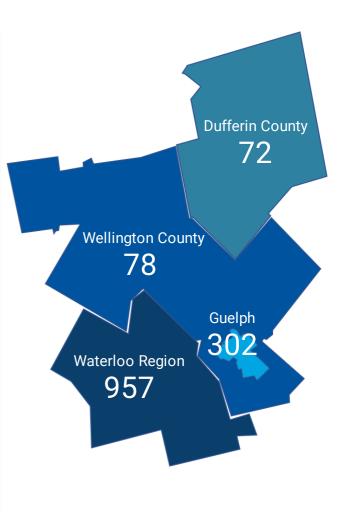

#### **JOB POSTINGS BY COUNTY**

How many job postings were active for at least 1 day this month?

|    | COUNTY            | POSTING<br>COUNT + | AVG POSTING<br>LENGTH IN DAYS | MEDIAN POSTING<br>LENGTH IN DAYS |
|----|-------------------|--------------------|-------------------------------|----------------------------------|
| 1. | Waterloo Region   | 13,776             | 17.7                          | 16                               |
| 2. | City of Guelph    | 4,155              | 17.8                          | 16                               |
| 3. | Wellington County | 1,045              | 18.1                          | 16                               |
| 4. | Dufferin County   | 988                | 16.5                          | 16                               |