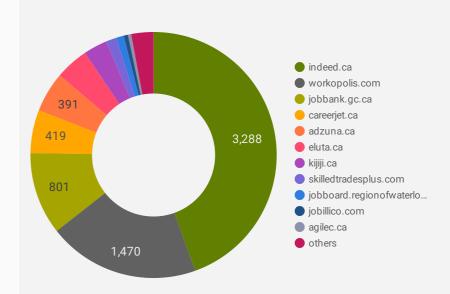

#### NUMBER OF ACTIVE JOB BOARDS

How many job postings were active for at least 1 day this month on these job boards?