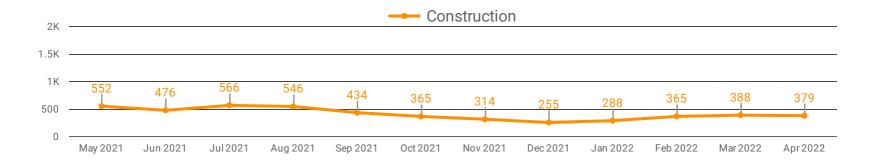

## **DEMAND BY KEY SECTOR (ALL REGIONS)**

How many job postings were active for at least 1 day this month by sector?

## **DEMAND BY IMPACTED SECTOR (ALL REGIONS)**

How many job postings were active for at least 1 day this month by sector?

Page 5 of 20