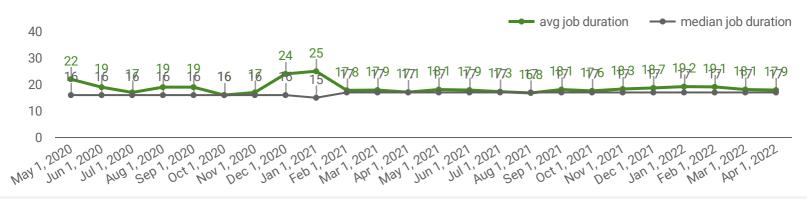

#### **AVG & MEDIAN POSTING LENGTH BY DAYS**

How long are employers having to recruit for to find candidates to fill their job vacancies?