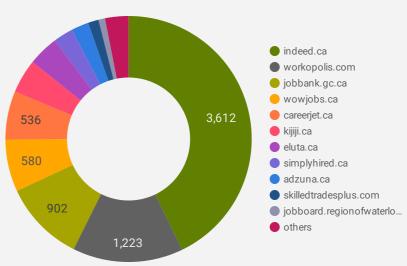

#### **COMPANIES BY JOB BOARD**

What share of unique job postings appear on each job board?