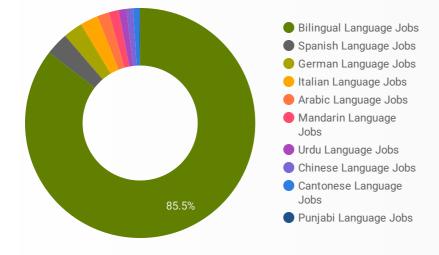

## LANGUAGE SKILLS BREAKDOWN

Which kinds of language skills do employers seek?

|    | LANGUAGES               | POSTING COUNT • |
|----|-------------------------|-----------------|
| 1. | Bilingual Language Jobs | 839             |
| 2. | Spanish Language Jobs   | 28              |
| 3. | Italian Language Jobs   | 23              |
| 4. | German Language Jobs    | 22              |
| 5. | Mandarin Language Jobs  | 16              |
| 6. | Arabic Language Jobs    | 13              |
|    |                         | 1-10/10 <>      |