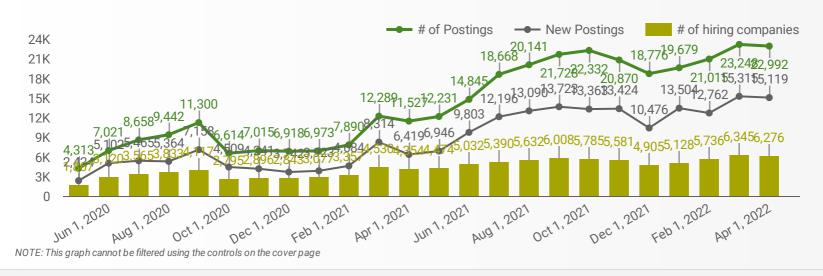

#### **JOB POSTINGS BY MONTH FOR ALL REGIONS**

How many job postings were active for at least 1 day this month?

#### HIGHLIGHTS

**JOB POSTINGS BY THE NUMBERS** 

22,992

NEW THIS MONTH 15,119

COMPANIES 6,276

JOB BOARDS

33

**# OF DAYS POSTED** 