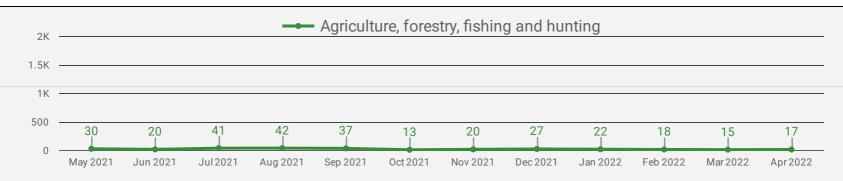

## **DEMAND BY KEY SECTOR (ALL REGIONS)**

How many job postings were active for at least 1 day this month by sector?

## **DEMAND BY IMPACTED SECTOR (ALL REGIONS)**

How many job postings were active for at least 1 day this month by sector?

Page 5 of 20