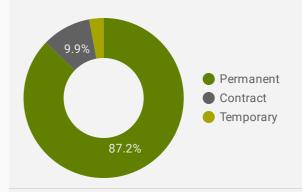

| 17                               |
| 7.  | Woolwich Township                | 446                | 18.7                          | 17                               |
| 8.  | Township of North Dumfries       | 304                | 17.5                          | 17                               |
| 9.  | Township of Wilmot               | 244                | 15.6                          | 15                               |
| 10. | Township of Wellington           | 228                | 18.0                          | 17                               |
|     |                                  |                    | 1 -                           | 22 / 22                          |

#### **JOB TYPE**

Full-time vs Part-time



#### **JOB DURATION**

Permanency of jobs posted



#### **JOB EXPERIENCE**

Job Postings by Experience Level Required



#### **JOB POSTINGS BY SKILL TYPE**

What skill type is being recruited?



- Sales and service occupations
- Trades, transport and equipment operators and related occupations
- Business, finance and administration occupations
- Natural and applied sciences and related occupations
- Management occupations
- Occupations in manufacturing and utilities
- Occupations in education, law and social, community and government services
- Health occupations
- Occupations in art, culture, recreation and sport
- Natural resources, agriculture and related production occupations

#### **JOB POSTINGS BY SKILL LEVEL**

What education do occupations typically require?



Skill Level A = Usually University education | Skill Level B = Usu