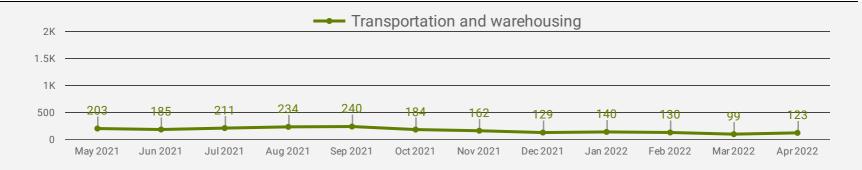

## **DEMAND BY KEY SECTOR (ALL REGIONS)**

How many job postings were active for at least 1 day this month by sector?

## **DEMAND BY IMPACTED SECTOR (ALL REGIONS)**

How many job postings were active for at least 1 day this month by sector?

Page 5 of 20