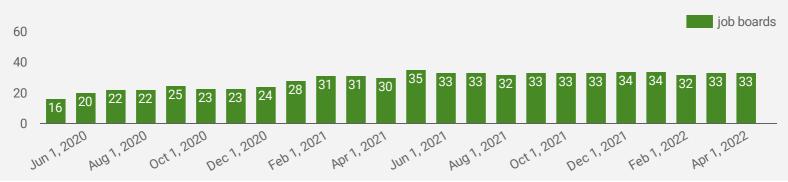

#### NUMBER OF ACTIVE JOB BOARDS

How many job postings were active for at least 1 day this month on these job boards?