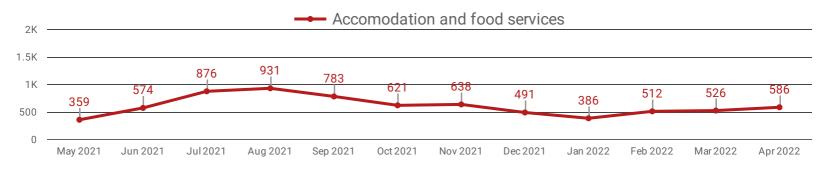

## **DEMAND BY KEY SECTOR (ALL REGIONS)**

How many job postings were active for at least 1 day this month by sector?

## **DEMAND BY IMPACTED SECTOR (ALL REGIONS)**

How many job postings were active for at least 1 day this month by sector?

Page 5 of 20