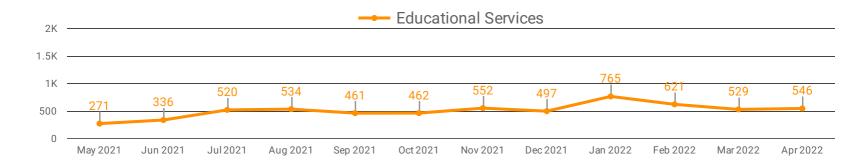

## **DEMAND BY IMPACTED SECTOR (ALL REGIONS)**

How many job postings were active for at least 1 day this month by sector?

Page 5 of 20