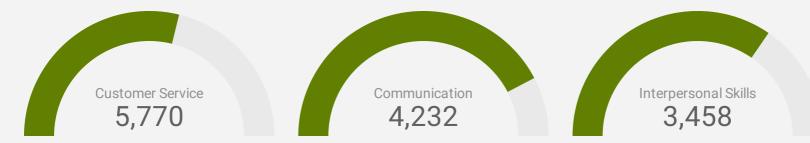

Page 8 of 20

How many times were these skills found in job postings?

ACTIVE JOB POSTINGS THIS MONTH 22,992

Organization 6,034

Sales 4,327