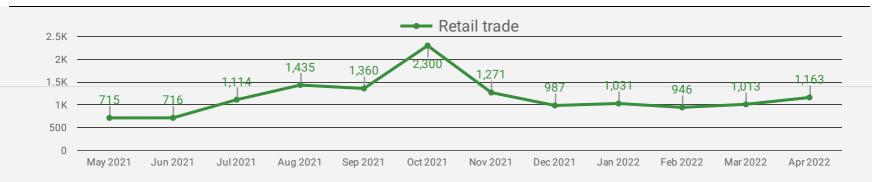

## **DEMAND BY KEY SECTOR (ALL REGIONS)**

How many job postings were active for at least 1 day this month by sector?

## **DEMAND BY IMPACTED SECTOR (ALL REGIONS)**

How many job postings were active for at least 1 day this month by sector?

Page 5 of 20