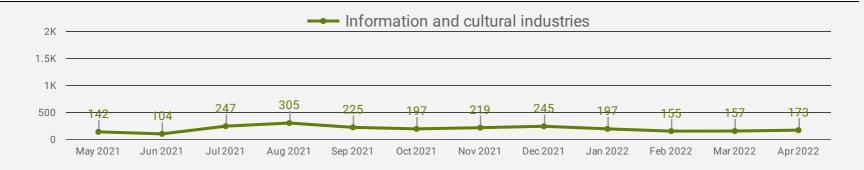

## **DEMAND BY KEY SECTOR (ALL REGIONS)**

How many job postings were active for at least 1 day this month by sector?

## **DEMAND BY IMPACTED SECTOR (ALL REGIONS)**

How many job postings were active for at least 1 day this month by sector?

Page 5 of 20