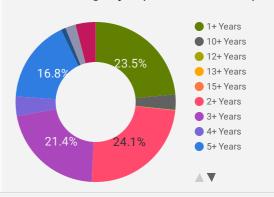

ship                | 446                | 18.7                          | 17                               |
| 8.  | Township of North Dumfries       | 304                | 17.5                          | 17                               |
| 9.  | Township of Wilmot               | 244                | 15.6                          | 15                               |
| 10. | Township of Wellington           | 228                | 18.0                          | 17                               |
|     |                                  |                    | 1 -                           | 22 / 22                          |

#### **JOB TYPE**

Full-time vs Part-time



#### **JOB DURATION**

Permanency of jobs posted



#### **JOB EXPERIENCE**

Job Postings by Experience Level Required



#### **JOB POSTINGS BY SKILL TYPE**

What skill type is being recruited?



- Sales and service occupations
- Trades, transport and equipment operators and related occupations
- Business, finance and administration occupations
- Natural and applied sciences and related occupations
- Management occupations
- Occupations in manufacturing and utilities
- Occupations in education, law and social, community and government services
- Health occupations
- Occupations in art, culture, recreation and sport
- Natural resources, agriculture and related production occupations

#### **JOB POSTINGS BY SKILL LEVEL**

What education do occupations typically require?



Skill Level A = Usually University education | Skill Level B = Usually College education or Apprenticeship training | Skill Level C = Us