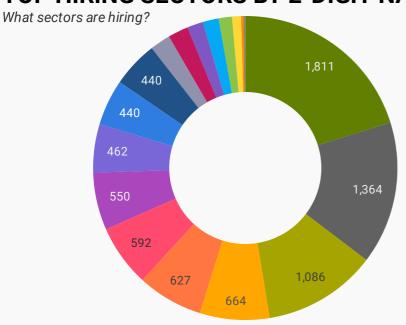

#### **TOP HIRING SECTORS BY 2-DIGIT NAICS CODE**

- Administrative and support, waste management and remediation services
- Retail trade
- Health care and social assistance
- Accommodation and food services
- Educational services
- Finance and insurance
- Professional, scientific and technical services
- Manufacturing
- Public administration
- Construction
- Other services (except public administration)
- Information and cultural industries
- Arts, entertainment and recreation
- Transportation and warehousing
- Real estate and rental and leasing
- Wholesale trade
- Agriculture, forestry, fishing and hunting
- Utilities
- Mining, quarrying, and oil and gas extraction

|     | 2-DIGIT NAICS LABEL                                                   | NAICS<br>CODE | POSTING<br>COUNT * | AVG POSTING<br>LENGTH IN<br>DAYS | MEDIAN<br>POSTING<br>LENGTH IN DAYS |
|-----|-----------------------------------------------------------------------|---------------|--------------------|----------------------------------|-------------------------------------|
| 1.  | Administrative and support, waste management and remediation services | 56            | 1,811              | 19.2                             | 17                                  |
| 2.  | Retail trade                                                          | 44-45         | 1,364              | 13.1                             | 15                                  |
| 3.  | Health care and social assistance                                     | 62            | 1,086              | 19.2                             | 17                                  |
| 4.  | Accommodation and food services                                       | 72            | 664                | 19.5                             | 17                                  |
| 5.  | Educational services                                                  | 61            | 627                | 14.1                             | 15                                  |
| 6.  | Finance and insurance                                                 | 52            | 592                | 15.2                             | 17                                  |
| 7.  | Professional, scientific and technical services                       | 54            | 550                | 19.9                             | 17                                  |
| 8.  | Manufacturing                                                         | 31-33         | 462                | 18.6                             | 17                                  |
| 9.  | Public administration                                                 | 91            | 440                | 16.5                             | 15                                  |
| 10. | Construction                                                          | 23            | 440                | 19.6                             | 17                                  |
| 11. | Other services (except public administration)                         | 81            | 195                | 15.8                             | 17                                  |
| 12. | Information and cultural industries                                   | 51            | 194                | 20.2                             | 17                                  |
| 13. | Arts, entertainment and recreation                                    | 71            | 154                | 14.9                             | 17                                  |
| 14. | Transportation and warehousing                                        | 48-49         | 151                | 16.2                             | 17                                  |
| 15. | Real estate and rental and leasing                                    | 53            | 127                | 15.8                             | 17                                  |
| 16. | Wholesale trade                                                       | 41            | 85                 | 25.2                             | 17                                  |
| 17. | Agriculture, forestry, fishing and hunting                            | 11            | 24                 | 17.6                             | 17                                  |
| 18. | Utilities                                                             | 22            | 13                 | 17.4                             | 17                                  |
| 19. | Mining, quarrying, and oil and gas extraction                         | 21            | 4                  | 17.0                             | 17                                  |