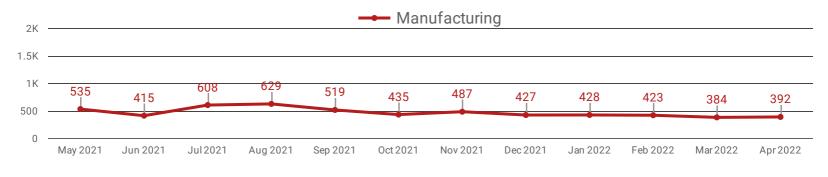

## **DEMAND BY KEY SECTOR (ALL REGIONS)**

How many job postings were active for at least 1 day this month by sector?

## **DEMAND BY IMPACTED SECTOR (ALL REGIONS)**

How many job postings were active for at least 1 day this month by sector?

Page 5 of 20