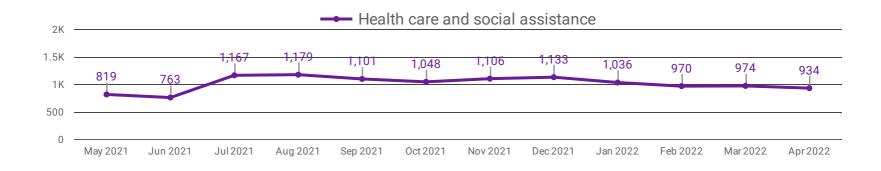

## **DEMAND BY KEY SECTOR (ALL REGIONS)**

How many job postings were active for at least 1 day this month by sector?

## **DEMAND BY IMPACTED SECTOR (ALL REGIONS)**

How many job postings were active for at least 1 day this month by sector?

Page 5 of 20