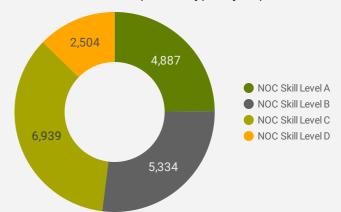

#### **JOB POSTINGS BY SKILL LEVEL**

What education do occupations typically require?

Skill Level A = Usually University education | Skill Level B = Usually College education or Apprenticeship training | Skill Level C = Usually Secondary education or occupation-specific training | Skill Level D = Usually on-the-job training