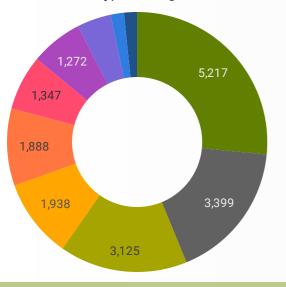

#### **JOB POSTINGS BY SKILL TYPE**

What skill type is being recruited?

- Sales and service occupations
- Trades, transport and equipment operators and related occupations
- Business, finance and administration occupations
- Natural and applied sciences and related occupations
- Management occupations
- Occupations in manufacturing and utilities
- Occupations in education, law and social, community and government services
- Health occupations
- Occupations in art, culture, recreation and sport
- Natural resources, agriculture and related production occupations