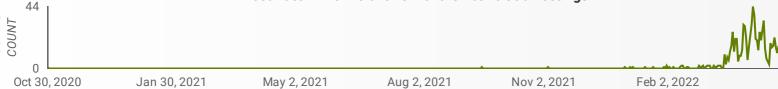

## POST DATE TIMELINE FOR THIS MONTH'S ACTIVE JOB POSTINGS

How many job postings were active for at least 1 day this month?