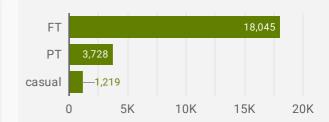

Wellington | 557                | 16.5                          | 17                               |
| 7.  | Woolwich Township                | 446                | 18.7                          | 17                               |
| 8.  | Township of North Dumfries       | 304                | 17.5                          | 17                               |
| 9.  | Township of Wilmot               | 244                | 15.6                          | 15                               |
| 10. | Township of Wellington           | 228                | 18.0                          | 17                               |
|     |                                  |                    | 1 -                           | 22 / 22                          |

#### **JOB TYPE**

Full-time vs Part-time



#### **JOB DURATION**

Permanency of jobs posted



#### **JOB EXPERIENCE**

Job Postings by Experience Level Required



#### **JOB POSTINGS BY SKILL TYPE**

What skill type is being recruited?



- Sales and service occupations
- Trades, transport and equipment operators and related occupations
- Business, finance and administration occupations
- Natural and applied sciences and related occupations
- Management occupations
- Occupations in manufacturing and utilities
- Occupations in education, law and social, community and government services
- Health occupations
- Occupations in art, culture, recreation and sport
- Natural resources, agriculture and related production occupations

#### **JOB POSTINGS BY SKILL LEVEL**

What education do occupations typically require?



Skill Level A