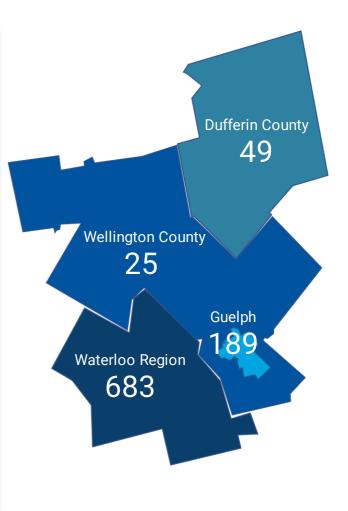

#### **JOB POSTINGS BY COUNTY**

How many job postings were active for at least 1 day this month?

|    | COUNTY            | POSTING<br>COUNT • | AVG POSTING<br>LENGTH IN DAYS | MEDIAN POSTING<br>LENGTH IN DAYS |
|----|-------------------|--------------------|-------------------------------|----------------------------------|
| 1. | Waterloo Region   | 15,423             | 17.8                          | 17                               |
| 2. | City of Guelph    | 4,753              | 18.5                          | 17                               |
| 3. | Wellington County | 1,229              | 17.3                          | 17                               |
| 4. | Dufferin County   | 1,148              | 16.9                          | 17                               |