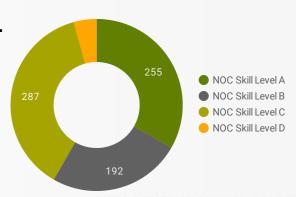

MULTILINGUAL JOB POSTINGS BY SKILL LEVEL

What language skills are employers looking for by occupational skill level?

255 Skill Level A - Management/ Professional Occupations usually requiring University

Skill Level B - Usually college education or apprenticeship training

Skill Level C - Usually secondary education or occupation-specific training

33 Skill Level D - Usually on-the-job training

| LANGUAGES          |            | NOC Skill Level A | NOC | Skill Level B | NOC Skill Level C |    | NOC Skill Level D |
|--------------------|------------|-------------------|-----|---------------|-------------------|----|-------------------|
| Bilingual Languag  | 224        | 15                | 3   | 257           |                   | 20 |                   |
| Italian Language J | 1          |                   | 9   | 6             |                   | 5  |                   |
| German Language    | 4          |                   | 9   | 6             |                   | 2  |                   |
| Spanish Language   | 4          |                   | 5   | 9             |                   | 2  |                   |
| Mandarin Languag   | 4          |                   | 5   | 3             |                   | 1  |                   |
| Arabic Language J  | 7          |                   | 4   | 1             |                   |    |                   |
| Ohinaaa Languaga   | <b>E I</b> |                   | A   |               |                   | 11 |                   |