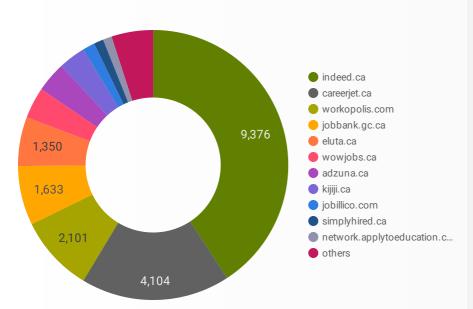

#### **JOB POSTINGS BY JOB BOARD**

What share of unique job postings appear on each job board?