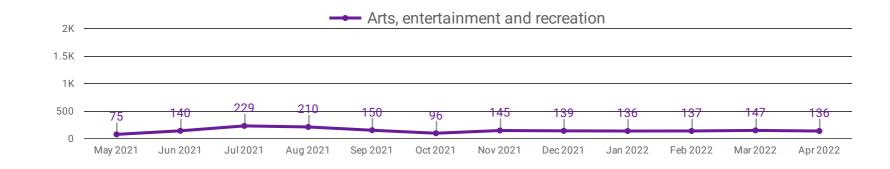

## **DEMAND BY KEY SECTOR (ALL REGIONS)**

How many job postings were active for at least 1 day this month by sector?

## **DEMAND BY IMPACTED SECTOR (ALL REGIONS)**

How many job postings were active for at least 1 day this month by sector?

Page 5 of 20