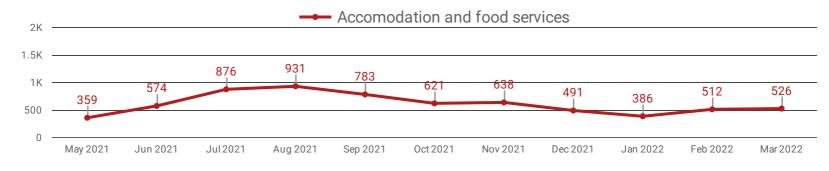

# **DEMAND BY KEY SECTOR (ALL REGIONS)**

How many job postings were active for at least 1 day this month by sector?

Who is hiring and what occupations are being recruited?

Page 4 of 20

# **DEMAND BY IMPACTED SECTOR (ALL REGIONS)**

How many job postings were active for at least 1 day this month by sector?

Who is hiring and what occupations are being recruited?

Page 5 of 20

### **TOP HIRING SECTORS BY 2-DIGIT NAICS CODE**

- Administrative and support, waste management and remediation services
- Retail trade
- Health care and social assistance
- Finance and insurance
- Educational services
- Accommodation and food services
- Professional, scientific and technical services
- Manufacturing
- Construction
- Public administration
- Other services (except public administration)
- Arts, entertainment and recreation
- Information and cultural industries
- Transportation and warehousing
- Real estate and rental and leasing
- Wholesale trade
- Agriculture, forestry, fishing and hunting
- Utilities
- Mining, quarrying, and oil and gas extraction