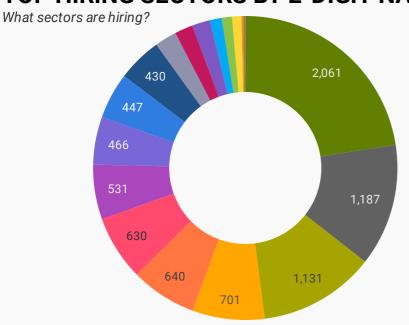

### **TOP HIRING SECTORS BY 2-DIGIT NAICS CODE**

- Administrative and support, waste management and remediation services
- Retail trade
- Health care and social assistance
- Finance and insurance
- Educational services
- Accommodation and food services
- Professional, scientific and technical services
- Manufacturing
- Construction
- Public administration
- Other services (except public administration)
- Arts, entertainment and recreation
- Information and cultural industries
- Transportation and warehousing
- Real estate and rental and leasing
- Wholesale trade
- Agriculture, forestry, fishing and hunting
- Utilities
- Mining, quarrying, and oil and gas extraction

|     | 2-DIGIT NAICS LABEL                                                   | NAICS<br>CODE | POSTING<br>COUNT * | AVG POSTING<br>LENGTH IN<br>DAYS | MEDIAN<br>POSTING<br>LENGTH IN DAYS |
|-----|-----------------------------------------------------------------------|---------------|--------------------|----------------------------------|-------------------------------------|
| 1.  | Administrative and support, waste management and remediation services | 56            | 2,061              | 18.2                             | 17                                  |
| 2.  | Retail trade                                                          | 44-45         | 1,187              | 14.1                             | 15                                  |
| 3.  | Health care and social assistance                                     | 62            | 1,131              | 17.6                             | 17                                  |
| 4.  | Finance and insurance                                                 | 52            | 701                | 15.0                             | 15                                  |
| 5.  | Educational services                                                  | 61            | 640                | 18.2                             | 15                                  |
| 6.  | Accommodation and food services                                       | 72            | 630                | 18.6                             | 17                                  |
| 7.  | Professional, scientific and technical services                       | 54            | 531                | 22.7                             | 17                                  |
| 8.  | Manufacturing                                                         | 31-33         | 466                | 18.2                             | 16                                  |
| 9.  | Construction                                                          | 23            | 447                | 19.6                             | 17                                  |
| 10. | Public administration                                                 | 91            | 430                | 17.5                             | 15                                  |
| 11. | Other services (except public administration)                         | 81            | 213                | 16.0                             | 17                                  |
| 12. | Arts, entertainment and recreation                                    | 71            | 177                | 13.6                             | 17                                  |
| 13. | Information and cultural industries                                   | 51            | 176                | 18.5                             | 16                                  |
| 14. | Transportation and warehousing                                        | 48-49         | 115                | 20.0                             | 17                                  |
| 15. | Real estate and rental and leasing                                    | 53            | 99                 | 16.2                             | 17                                  |
| 16. | Wholesale trade                                                       | 41            | 90                 | 19.5                             | 17                                  |
| 17. | Agriculture, forestry, fishing and hunting                            | 11            | 19                 | 17.0                             | 17                                  |
| 18. | Utilities                                                             | 22            | 16                 | 21.7                             | 16                                  |
| 19. | Mining, quarrying, and oil and gas extraction                         | 21            | 3                  | 16.0                             | 16                                  |