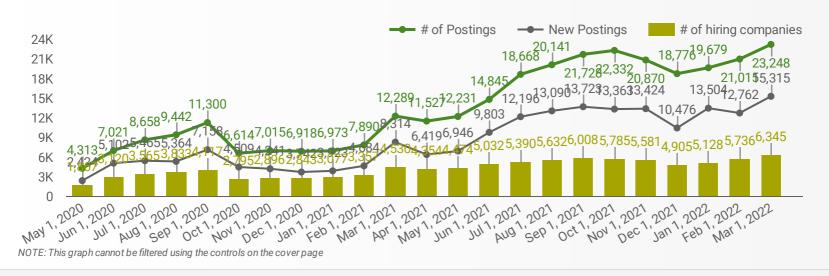

### JOB POSTINGS BY MONTH FOR ALL REGIONS

How many job postings were active for at least 1 day this month?