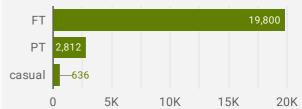

Page 5 of 20

### JOB POSTINGS BY COUNTY

How many job postings were active for at least 1 day this month?

|    | COUNTY            | POSTING<br>COUNT + | AVG POSTING<br>LENGTH IN DAYS | MEDIAN POSTING<br>LENGTH IN DAYS |
|----|-------------------|--------------------|-------------------------------|----------------------------------|
| 1. | Waterloo Region   | 15,512             | 18.0                          | 17                               |
| 2. | City of Guelph    | 4,870              | 18.1                          | 17                               |
| 3. | Dufferin County   | 1,224              | 18.2                          | 17                               |
| 4. | Wellington County | 1,212              | 19.4                          | 17                               |



**JOB TYPE** 

Full-time vs Part-time

### **JOB DURATION**

Permanency of jobs posted



### JOB EXPERIENCE

Job Postings by Experience Level Required



### JOB POSTINGS BY MUNICIPALITY

Where are job opportunities being offered?

| _  | MUNICIPALITY                     | POSTING<br>COUNT + | AVG POSTING<br>LENGTH IN DAYS | MEDIAN POSTING<br>LENGTH IN DAYS |
|----|----------------------------------|--------------------|-------------------------------|----------------------------------|
| 1. | City of Kitchener                | 5,656              | 17.4                          | 16                               |
| 2. | City of Guelph                   | 4,870              | 18.1                          | 17                               |
| 3. | City of Waterloo                 | 4,5