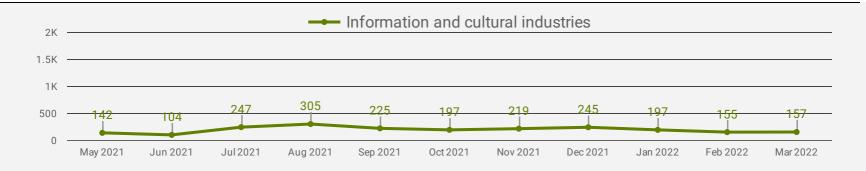

# **DEMAND BY KEY SECTOR (ALL REGIONS)**

How many job postings were active for at least 1 day this month by sector?

Who is hiring and what occupations are being recruited?

Page 4 of 20

# **DEMAND BY IMPACTED SECTOR (ALL REGIONS)**

How many job postings were active for at least 1 day this month by sector?

Who is hiring and what occupations are being recruited?

Page 5 of 20

### **TOP HIRING SECTORS BY 2-DIGIT NAICS CODE**

- Administrative and support, waste management and remediation services
- Retail trade
- Health care and social assistance
- Finance and insurance
- Educational services
- Accommodation and food services
- Professional, scientific and technical services
- Manufacturing
- Construction
- Public administration
- Other services (except public administration)
- Arts, entertainment and recreation
- Information and cultural industries
- Transportation and warehousing
- Real estate and rental and leasing
- Wholesale trade
- Agriculture, forestry, fishing and hunting
- Utilities
- Mining, quarrying, and oil and gas extraction