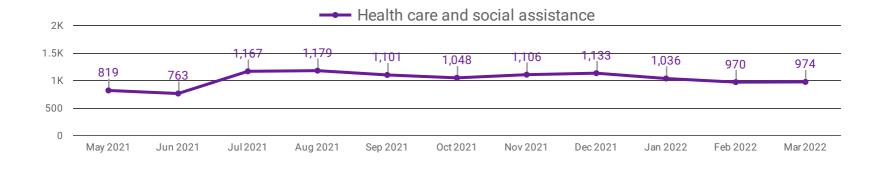

# **DEMAND BY KEY SECTOR (ALL REGIONS)**

How many job postings were active for at least 1 day this month by sector?

Who is hiring and what occupations are being recruited?

Page 4 of 20

# **DEMAND BY IMPACTED SECTOR (ALL REGIONS)**

How many job postings were active for at least 1 day this month by sector?

Who is hiring and what occupations are being recruited?

Page 5 of 20