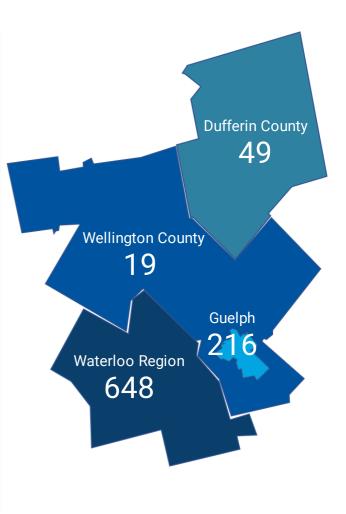

### JOB POSTINGS BY COUNTY

How many job postings were active for at least 1 day this month?

|    | COUNTY            | POSTING<br>COUNT + | AVG POSTING<br>LENGTH IN DAYS | MEDIAN POSTING<br>LENGTH IN DAYS |
|----|-------------------|--------------------|-------------------------------|----------------------------------|
| 1. | Waterloo Region   | 15,512             | 18.0                          | 17                               |
| 2. | City of Guelph    | 4,870              | 18.1                          | 17                               |
| 3. | Dufferin County   | 1,224              | 18.2                          | 17                               |
| 4. | Wellington County | 1,212              | 19.4                          | 17                               |