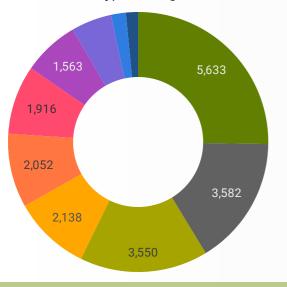

### JOB POSTINGS BY SKILL TYPE

What skill type is being recruited?

- Sales and service occupations
- Trades, transport and equipment operators and related occupations
- Business, finance and administration occupations
- Natural and applied sciences and related occupations
- Management occupations
- Occupations in manufacturing and
- Occupations in education, law and social, community and government services
- Health occupations
- Occupations in art, culture, recreation and sport
- Natural resources, agriculture and related production occupations