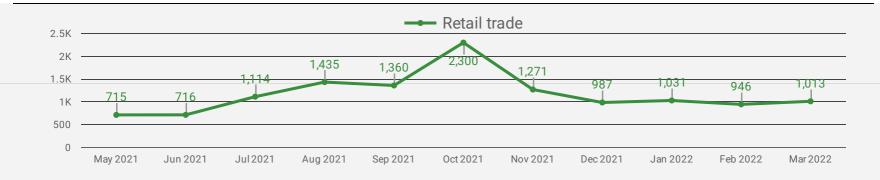

# **DEMAND BY KEY SECTOR (ALL REGIONS)**

How many job postings were active for at least 1 day this month by sector?

Who is hiring and what occupations are being recruited?

Page 4 of 20

# **DEMAND BY IMPACTED SECTOR (ALL REGIONS)**

How many job postings were active for at least 1 day this month by sector?

Who is hiring and what occupations are being recruited?

Page 5 of 20

### **TOP HIRING SECTORS BY 2-DIGIT NAICS CODE**

- Administrative and support, waste management and remediation services
- Retail trade
- Health care and social assistance
- Finance and insurance
- Educational services
- Accommodation and food services
- Professional, scientific and technical services
- Manufacturing
- Construction
- Public administration
- Other services (except public administration)
- Arts, entertainment and recreation
- Information and cultural industries
- Transportation and warehousing
- Real estate and rental and leasing
- Wholesale trade
- Agriculture, forestry, fishing and hunting
- Utilities
- Mining, quarrying, and oil and gas extraction