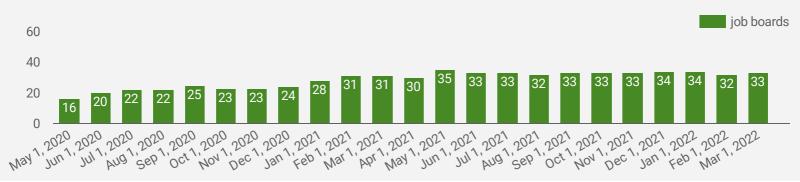

### NUMBER OF ACTIVE JOB BOARDS

How many job postings were active for at least 1 day this month on these job boards?