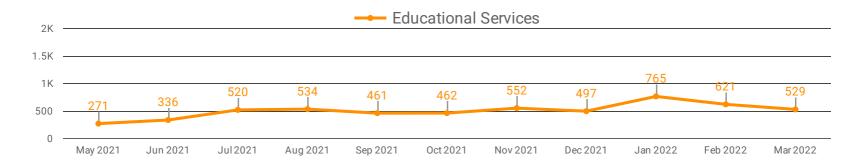

|     | 2-DIGIT NAICS LABEL                                                   | NAICS<br>CODE | POSTING<br>COUNT * | AVG POSTING<br>LENGTH IN<br>DAYS | MEDIAN<br>POSTING<br>LENGTH IN DAYS |
|-----|-----------------------------------------------------------------------|---------------|--------------------|----------------------------------|-------------------------------------|
| 1.  | Administrative and support, waste management and remediation services | 56            | 2,061              | 18.2                             | 17                                  |
| 2.  | Retail trade                                                          | 44-45         | 1,187              | 14.1                             | 15                                  |
| 3.  | Health care and social assistance                                     | 62            | 1,131              | 17.6                             | 17                                  |
| 4.  | Finance and insurance                                                 | 52            | 701                | 15.0                             | 15                                  |
| 5.  | Educational services                                                  | 61            | 640                | 18.2                             | 15                                  |
| 6.  | Accommodation and food services                                       | 72            | 630                | 18.6                             | 17                                  |
| 7.  | Professional, scientific and technical services                       | 54            | 531                | 22.7                             | 17                                  |
| 8.  | Manufacturing                                                         | 31-33         | 466                | 18.2                             | 16                                  |
| 9.  | Construction                                                          | 23            | 447                | 19.6                             | 17                                  |
| 10. | Public administration                                                 | 91            | 430                | 17.5                             | 15                                  |
| 11. | Other services (except public administration)                         | 81            | 213                | 16.0                             | 17                                  |
| 12. | Arts, entertainment and recreation                                    | 71            | 177                | 13.6                             | 17                                  |
| 13. | Information and cultural industries                                   | 51            | 176                | 18.5                             | 16                                  |
| 14. | Transportation and warehousing                                        | 48-49         | 115                | 20.0                             | 17                                  |
| 15. | Real estate and rental and leasing                                    | 53            | 99                 | 16.2                             | 17                                  |
| 16. | Wholesale trade                                                       | 41            | 90                 | 19.5                             | 17                                  |
| 17. | Agriculture, forestry, fishing and hunting                            | 11            | 19                 | 17.0                             | 17                                  |
| 18. | Utilities                                                             | 22            | 16                 | 21.7                             | 16                                  |
| 19. | Mining, quarrying, and oil and gas extraction                         | 21            | 3                  | 16.0                             | 16                                  |