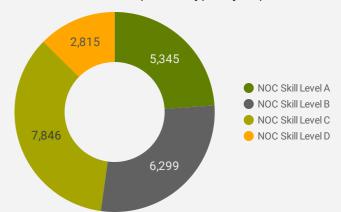

# **JOB POSTINGS BY SKILL LEVEL**

What education do occupations typically require?

Skill Level A = Usually University education | Skill Level B = Usually College education or Apprenticeship training | Skill Level C = Usually Secondary education or occupation-specific training | Skill Level D = Usually on-the-job training