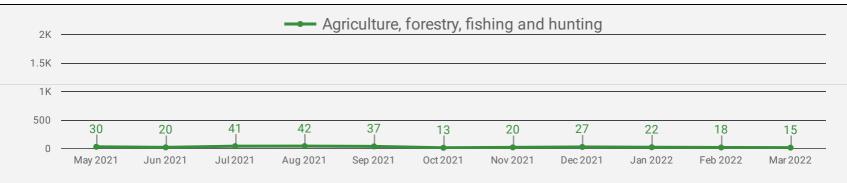

# **DEMAND BY KEY SECTOR (ALL REGIONS)**

How many job postings were active for at least 1 day this month by sector?

Who is hiring and what occupations are being recruited?

Page 4 of 20

# **DEMAND BY IMPACTED SECTOR (ALL REGIONS)**

How many job postings were active for at least 1 day this month by sector?

Who is hiring and what occupations are being recruited?

Page 5 of 20