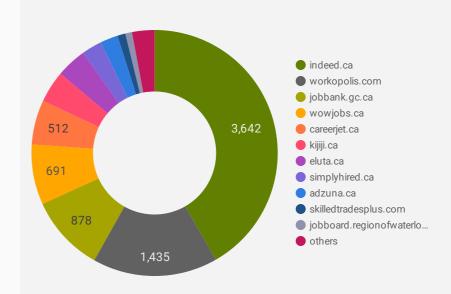

### NUMBER OF ACTIVE JOB BOARDS

How many job postings were active for at least 1 day this month on these job boards?

### **JOB POSTINGS BY JOB BOARD**

What share of unique job postings appear on each job board?