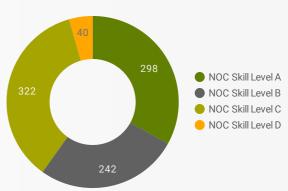

**MEDIAN** 

**MULTILINGUAL JOB POSTINGS BY SKILL LEVEL** 

What language skills are employers looking for by occupational skill level?

299 Skill Level A - Management/ Professional Occupations usually requiring University

243 Skill Level B - Usually college education or apprenticeship training

322 Skill Level C - Usually secondary education or occupation-specific training

40 Skill Level D - Usually on-the-job training

| LANGUAGES          |     | NOC Skill Level A |   | NOC Skill Level B | NOC S | Skill Level C | NOC Skill Level D |
|--------------------|-----|-------------------|---|-------------------|-------|---------------|-------------------|
| Bilingual Languag  | 257 | 20                | 8 |                   | 273   | 20            |                   |
| Spanish Language   | 15  |                   | 3 |                   | 11    | 6             |                   |
| Italian Language J | 3   | 1                 | 2 |                   | 12    | 7             |                   |
| Cantonese Langua   | 2   |                   | 4 |                   | 9     | 3             |                   |
| German Language    |     |                   | 2 |                   | 11    | 1             |                   |
| Mandarin Languag   | 5   |                   | 5 |                   | 2     | 1             |                   |
| Arabialanguaga     | 21  |                   | 7 |                   | 11    |               |                   |