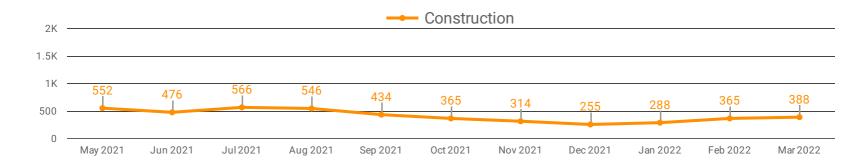

# **DEMAND BY KEY SECTOR (ALL REGIONS)**

How many job postings were active for at least 1 day this month by sector?

Who is hiring and what occupations are being recruited?

Page 4 of 20

# **DEMAND BY IMPACTED SECTOR (ALL REGIONS)**

How many job postings were active for at least 1 day this month by sector?

Who is hiring and what occupations are being recruited?

Page 5 of 20