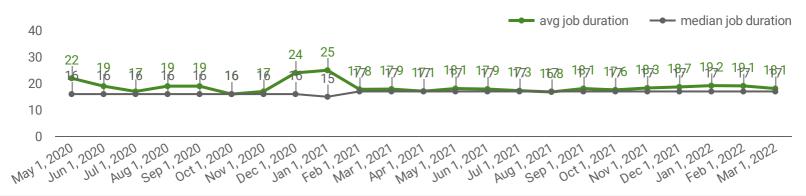

### AVG & MEDIAN POSTING LENGTH BY DAYS

How long are employers having to recruit for to find candidates to fill their job vacancies?