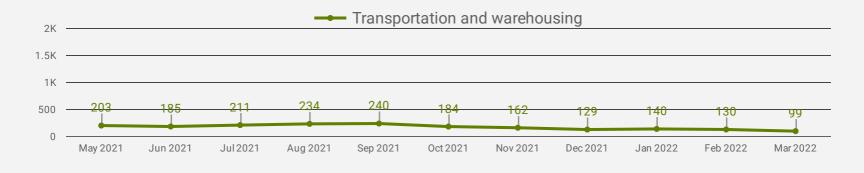

# **DEMAND BY KEY SECTOR (ALL REGIONS)**

How many job postings were active for at least 1 day this month by sector?

Who is hiring and what occupations are being recruited?

Page 4 of 20

# **DEMAND BY IMPACTED SECTOR (ALL REGIONS)**

How many job postings were active for at least 1 day this month by sector?

Who is hiring and what occupations are being recruited?

Page 5 of 20