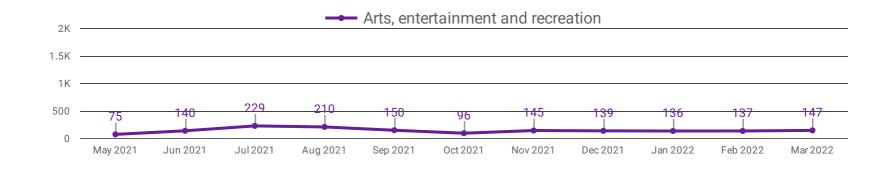

# **DEMAND BY KEY SECTOR (ALL REGIONS)**

How many job postings were active for at least 1 day this month by sector?

Who is hiring and what occupations are being recruited?

Page 4 of 20

# **DEMAND BY IMPACTED SECTOR (ALL REGIONS)**

How many job postings were active for at least 1 day this month by sector?

Who is hiring and what occupations are being recruited?

Page 5 of 20

### **TOP HIRING SECTORS BY 2-DIGIT NAICS CODE**

- Administrative and support, waste management and remediation services
- Retail trade
- Health care and social assistance
- Finance and insurance
- Educational services
- Accommodation and food services
- Professional, scientific and technical services
- Manufacturing
- Construction
- Public administration
- Other services (except public administration)
- Arts, entertainment and recreation
- Information and cultural industries
- Transportation and warehousing
- Real estate and rental and leasing
- Wholesale trade
- Agriculture, forestry, fishing and hunting
- Utilities
- Mining, quarrying, and oil and gas extraction