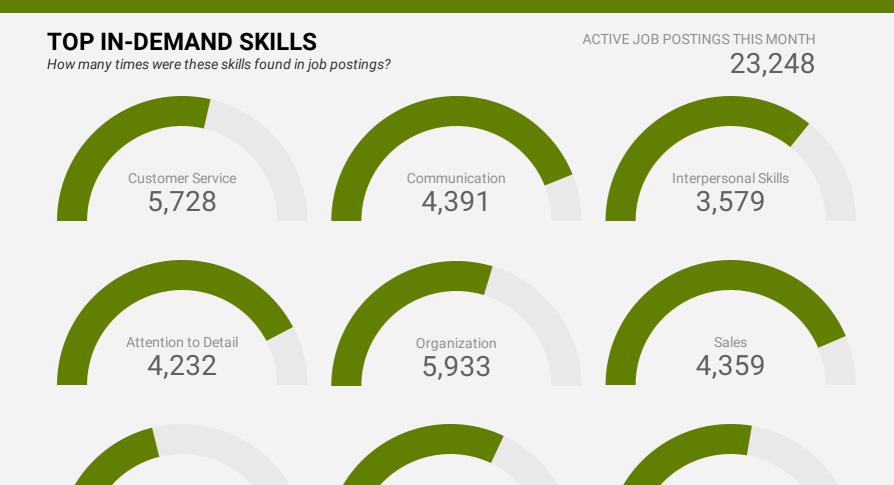

# **KEY JOB REQUIREMENTS**

Driving

2,113

How often are these requirements desired in job postings?

**ACTIVE JOB POSTINGS THIS MONTH** 12,272

Planning

2,771

Driver's License 4,265

First Aid 765

Regular Access to a Vehi 754

**Criminal Record Check** 

967

Microsoft Office 1,858

**Food Safety** 

Who is hiring and what occupations are being recruited?

Page 9 of 20