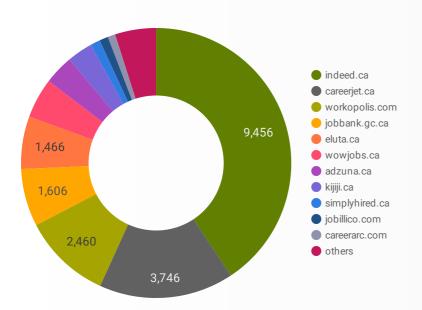

### **JOB POSTINGS BY JOB BOARD**

What share of unique job postings appear on each job board?