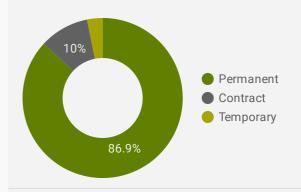

1 day this month?

|    | COUNTY            | POSTING<br>COUNT + | AVG POSTING<br>LENGTH IN DAYS | MEDIAN POSTING<br>LENGTH IN DAYS |
|----|-------------------|--------------------|-------------------------------|----------------------------------|
| 1. | Waterloo Region   | 15,512             | 18.0                          | 17                               |
| 2. | City of Guelph    | 4,870              | 18.1                          | 17                               |
| 3. | Dufferin County   | 1,224              | 18.2                          | 17                               |
| 4. | Wellington County | 1,212              | 19.4                          | 17                               |



**JOB TYPE** 

Full-time vs Part-time

### **JOB DURATION**

Permanency of jobs posted



### JOB EXPERIENCE

Job Postings by Experience Level Required



### JOB POSTINGS BY MUNICIPALITY

Where are job opportunities being offered?

| _  | MUNICIPALITY                     | POSTING<br>COUNT + | AVG POSTING<br>LENGTH IN DAYS | MEDIAN POSTING<br>LENGTH IN DAYS |
|----|----------------------------------|--------------------|-------------------------------|----------------------------------|
| 1. | City of Kitchener                | 5,656              | 17.4                          | 16                               |
| 2. | City of Guelph                   | 4,870              | 18.1                          | 17                               |
| 3. | City of Waterloo                 | 4,539              | 18.9                          | 17                               |
| 4.