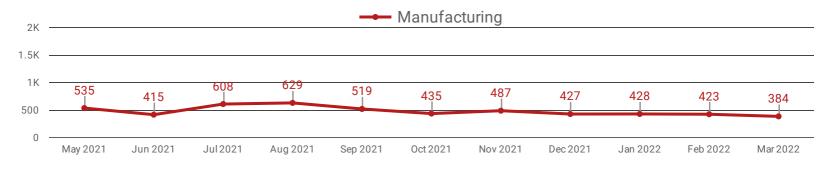

# **DEMAND BY KEY SECTOR (ALL REGIONS)**

How many job postings were active for at least 1 day this month by sector?

Who is hiring and what occupations are being recruited?

Page 4 of 20

# **DEMAND BY IMPACTED SECTOR (ALL REGIONS)**

How many job postings were active for at least 1 day this month by sector?

Who is hiring and what occupations are being recruited?

Page 5 of 20