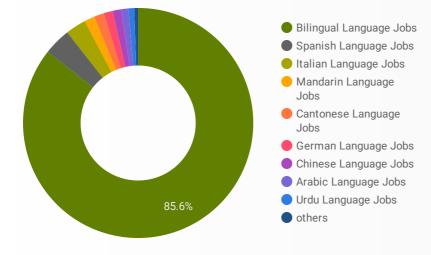

# LANGUAGE SKILLS BREAKDOWN

Which kinds of language skills do employers seek?

50

|    | LANGUAGES               | POSTING COUNT • |
|----|-------------------------|-----------------|
| 1. | Bilingual Language Jobs | 796             |
| 2. | Spanish Language Jobs   | 35              |
| 3. | Italian Language Jobs   | 34              |
| 4. | Cantonese Language Jobs | 18              |
| 5. | Mandarin Language Jobs  | 15              |
| 6. | German Language Jobs    | 14              |
|    |                         | 1-10/10 < >     |