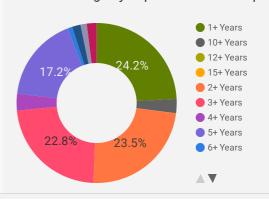

| AVG POSTING<br>LENGTH IN DAYS | MEDIAN POSTING<br>LENGTH IN DAYS |
|----|-------------------|--------------------|-------------------------------|----------------------------------|
| 1. | Waterloo Region   | 15,512             | 18.0                          | 17                               |
| 2. | City of Guelph    | 4,870              | 18.1                          | 17                               |
| 3. | Dufferin County   | 1,224              | 18.2                          | 17                               |
| 4. | Wellington County | 1,212              | 19.4                          | 17                               |



**JOB TYPE** 

Full-time vs Part-time

### **JOB DURATION**

Permanency of jobs posted



### JOB EXPERIENCE

Job Postings by Experience Level Required



### JOB POSTINGS BY MUNICIPALITY

Where are job opportunities being offered?

| _  | MUNICIPALITY                     | POSTING<br>COUNT + | AVG POSTING<br>LENGTH IN DAYS | MEDIAN POSTING<br>LENGTH IN DAYS |
|----|----------------------------------|--------------------|-------------------------------|----------------------------------|
| 1. | City of Kitchener                | 5,656              | 17.4                          | 16                               |
| 2. | City of Guelph                   | 4,870              | 18.1                          | 17                               |
| 3. | City of Waterloo                 | 4,539              | 18.9                          | 17                               |
| 4. | City of Cambridge                | 4,256              | 18.0