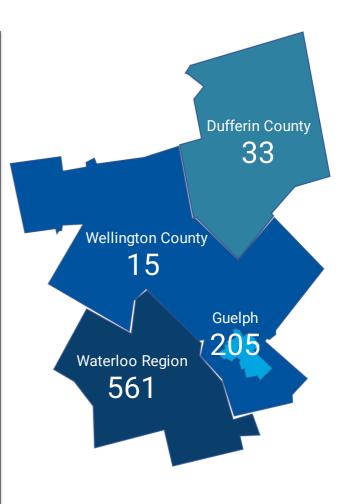

#### **JOB POSTINGS BY COUNTY**

How many job postings were active for at least 1 day this month?

|    | COUNTY            | POSTING<br>COUNT • | AVG POSTING<br>LENGTH IN DAYS | MEDIAN POSTING<br>LENGTH IN DAYS |
|----|-------------------|--------------------|-------------------------------|----------------------------------|
| 1. | Waterloo Region   | 14,005             | 19.0                          | 17                               |
| 2. | City of Guelph    | 4,432              | 19.3                          | 17                               |
| 3. | Dufferin County   | 1,142              | 19.6                          | 17                               |
| 4. | Wellington County | 1,039              | 19.1                          | 17                               |