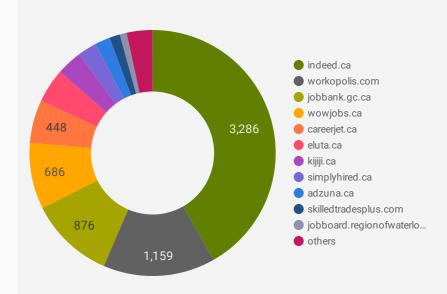

#### NUMBER OF ACTIVE JOB BOARDS

How many job postings were active for at least 1 day this month on these job boards?