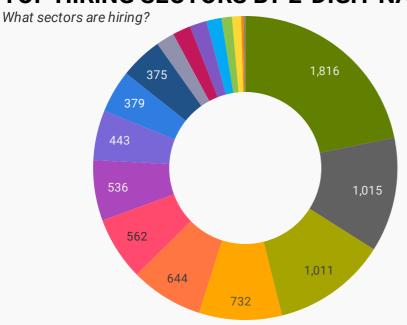

#### **TOP HIRING SECTORS BY 2-DIGIT NAICS CODE**

- Administrative and support, waste management and remediation services
- Health care and social assistance
- Retail trade
- Finance and insurance
- Educational services
- Professional, scientific and technical services
- Accommodation and food services
- Manufacturing
- Construction
- Public administration
- Other services (except public administration)
- Information and cultural industries
- Arts, entertainment and recreation
- Transportation and warehousing
- Real estate and rental and leasing
- Wholesale trade
- Agriculture, forestry, fishing and hunting
- Utilities
- Mining, quarrying, and oil and gas extraction

|     | 2-DIGIT NAICS LABEL                                                   | NAICS<br>CODE | POSTING<br>COUNT * | AVG POSTING<br>LENGTH IN<br>DAYS | MEDIAN<br>POSTING<br>LENGTH IN DAYS |
|-----|-----------------------------------------------------------------------|---------------|--------------------|----------------------------------|-------------------------------------|
| 1.  | Administrative and support, waste management and remediation services | 56            | 1,816              | 18.4                             | 17                                  |
| 2.  | Health care and social assistance                                     | 62            | 1,015              | 22.1                             | 17                                  |
| 3.  | Retail trade                                                          | 44-45         | 1,011              | 17.6                             | 16                                  |
| 4.  | Finance and insurance                                                 | 52            | 732                | 16.0                             | 16                                  |
| 5.  | Educational services                                                  | 61            | 644                | 16.4                             | 16                                  |
| 6.  | Professional, scientific and technical services                       | 54            | 562                | 21.7                             | 16                                  |
| 7.  | Accommodation and food services                                       | 72            | 536                | 21.2                             | 17                                  |
| 8.  | Manufacturing                                                         | 31-33         | 443                | 19.2                             | 17                                  |
| 9.  | Construction                                                          | 23            | 379                | 18.3                             | 17                                  |
| 10. | Public administration                                                 | 91            | 375                | 17.8                             | 15                                  |
| 11. | Other services (except public administration)                         | 81            | 163                | 18.3                             | 17                                  |
| 12. | Information and cultural industries                                   | 51            | 161                | 19.4                             | 16                                  |
| 13. | Arts, entertainment and recreation                                    | 71            | 150                | 13.6                             | 16                                  |
| 14. | Transportation and warehousing                                        | 48-49         | 133                | 17.7                             | 17                                  |
| 15. | Real estate and rental and leasing                                    | 53            | 93                 | 17.8                             | 17                                  |
| 16. | Wholesale trade                                                       | 41            | 79                 | 15.9                             | 16                                  |
| 17. | Agriculture, forestry, fishing and hunting                            | 11            | 21                 | 18.8                             | 17                                  |
| 18. | Utilities                                                             | 22            | 11                 | 31.0                             | 17                                  |
| 19. | Mining, quarrying, and oil and gas extraction                         | 21            | 6                  | 20.0                             | 17                                  |