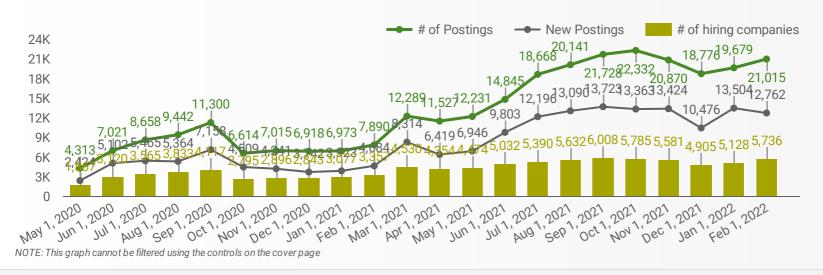

#### JOB POSTINGS BY MONTH FOR ALL REGIONS

How many job postings were active for at least 1 day this month?

#### HIGHLIGHTS

**JOB POSTINGS BY THE NUMBERS** 

POSTING COUNT NEW THIS MONTH 21,015

12,762

COMPANIES

JOB BOARDS 5,736 32

**# OF DAYS POSTED** 

AVERAGE 19.1 17