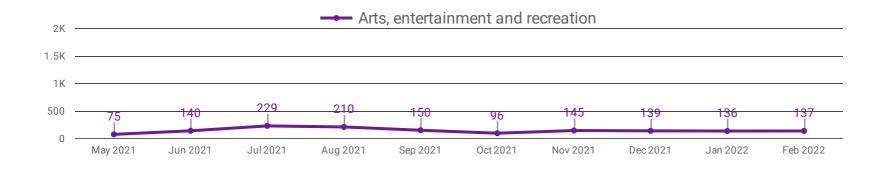

### **DEMAND BY IMPACTED SECTOR (ALL REGIONS)**

How many job postings were active for at least 1 day this month by sector?

Who is hiring and what occupations are being recruited?

Page 5 of 20