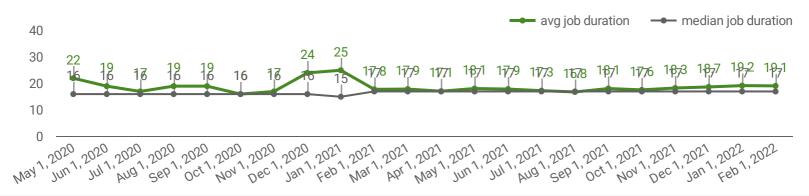

#### AVG & MEDIAN POSTING LENGTH BY DAYS

How long are employers having to recruit for to find candidates to fill their job vacancies?

#### HIGHLIGHTS

**JOB POSTINGS BY THE NUMBERS** 

POSTING COUNT NEW THIS MONTH 21,015

12,762

COMPANIES

JOB BOARDS 5,736 32

**# OF DAYS POSTED** 

AVERAGE 19.1 17