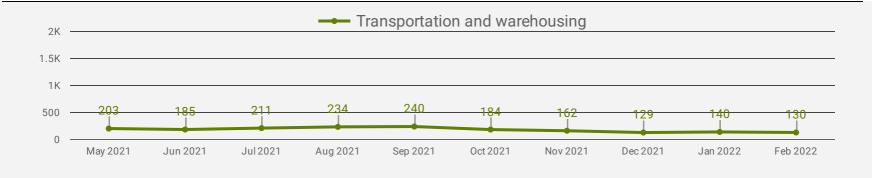

#### **TOP HIRING SECTORS BY 2-DIGIT NAICS CODE**

- Administrative and support, waste management and remediation services
- Health care and social assistance
- Retail trade
- Finance and insurance
- Educational services
- Professional, scientific and technical services
- Accommodation and food services
- Manufacturing
- Construction
- Public administration
- Other services (except public administration)
- Information and cultural industries
- Arts, entertainment and recreation
- Transportation and warehousing
- Real estate and rental and leasing
- Wholesale trade
- Agriculture, forestry, fishing and hunting
- Utilities
- Mining, quarrying, and oil and gas extraction

|     | 2-DIGIT NAICS LABEL                                                   | NAICS<br>CODE | POSTING<br>COUNT * | AVG POSTING<br>LENGTH IN<br>DAYS | MEDIAN<br>POSTING<br>LENGTH IN DAYS |
|-----|-----------------------------------------------------------------------|---------------|--------------------|----------------------------------|-------------------------------------|
| 1.  | Administrative and support, waste management and remediation services | 56            | 1,816              | 18.4                             | 17                                  |
| 2.  | Health care and social assistance                                     | 62            | 1,015              | 22.1                             | 17                                  |
| 3.  | Retail trade                                                          | 44-45         | 1,011              | 17.6                             | 16                                  |
| 4.  | Finance and insurance                                                 | 52            | 732                | 16.0                             | 16                                  |
| 5.  | Educational services                                                  | 61            | 644                | 16.4                             | 16                                  |
| 6.  | Professional, scientific and technical services                       | 54            | 562                | 21.7                             | 16                                  |
| 7.  | Accommodation and food services                                       | 72            | 536                | 21.2                             | 17                                  |
| 8.  | Manufacturing                                                         | 31-33         | 443                | 19.2                             | 17                                  |
| 9.  | Construction                                                          | 23            | 379                | 18.3                             | 17                                  |
| 10. | Public administration                                                 | 91            | 375                | 17.8                             | 15                                  |
| 11. | Other services (except public administration)                         | 81            | 163                | 18.3                             | 17                                  |
| 12. | Information and cultural industries                                   | 51            | 161                | 19.4                             | 16                                  |
| 13. | Arts, entertainment and recreation                                    | 71            | 150                | 13.6                             | 16                                  |
| 14. | Transportation and warehousing                                        | 48-49         | 133                | 17.7                             | 17                                  |
| 15. | Real estate and rental and leasing                                    | 53            | 93                 | 17.8                             | 17                                  |
| 16. | Wholesale trade                                                       | 41            | 79                 | 15.9                             | 16                                  |
| 17. | Agriculture, forestry, fishing and hunting                            | 11            | 21                 | 18.8                             | 17                                  |
| 18. | Utilities                                                             | 22            | 11                 | 31.0                             | 17                                  |
| 19. | Mining, quarrying, and oil and gas extraction                         | 21            | 6                  | 20.0                             | 17                                  |