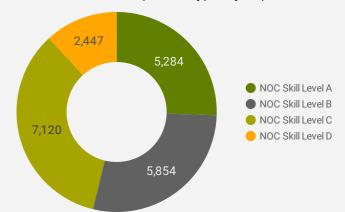

#### **JOB POSTINGS BY SKILL LEVEL**

What education do occupations typically require?

Skill Level A = Usually University education | Skill Level B = Usually College education or Apprenticeship training | Skill Level C = Usually Secondary education or occupation-specific training | Skill Level D = Usually on-the-job training