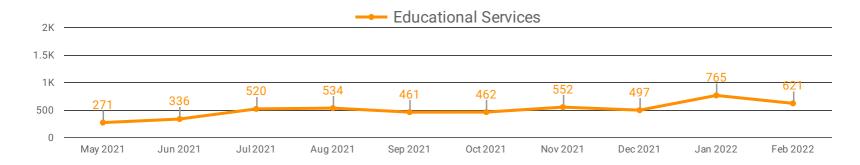

#### **TOP HIRING SECTORS BY 2-DIGIT NAICS CODE**

- Administrative and support, waste management and remediation services
- Health care and social assistance
- Retail trade
- Finance and insurance
- Educational services
- Professional, scientific and technical services
- Accommodation and food services
- Manufacturing
- Construction
- Public administration
- Other services (except public administration)
- Information and cultural industries
- Arts, entertainment and recreation
- Transportation and warehousing
- Real estate and rental and leasing
- Wholesale trade
- Agriculture, forestry, fishing and hunting
- Utilities
- Mining, quarrying, and oil and gas extraction

|     | 2-DIGIT NAICS LABEL                                                   | NAICS<br>CODE | POSTING<br>COUNT * | AVG POSTING<br>LENGTH IN<br>DAYS | MEDIAN<br>POSTING<br>LENGTH IN DAYS |
|-----|-----------------------------------------------------------------------|---------------|--------------------|----------------------------------|-------------------------------------|
| 1.  | Administrative and support, waste management and remediation services | 56            | 1,816              | 18.4                             | 17                                  |
| 2.  | Health care and social assistance                                     | 62            | 1,015              | 22.1                             | 17                                  |
| 3.  | Retail trade                                                          | 44-45         | 1,011              | 17.6                             | 16                                  |
| 4.  | Finance and insurance                                                 | 52            | 732                | 16.0                             | 16                                  |
| 5.  | Educational services                                                  | 61            | 644                | 16.4                             | 16                                  |
| 6.  | Professional, scientific and technical services                       | 54            | 562                | 21.7                             | 16                                  |
| 7.  | Accommodation and food services                                       | 72            | 536                | 21.2                             | 17                                  |
| 8.  | Manufacturing                                                         | 31-33         | 443                | 19.2                             | 17                                  |
| 9.  | Construction                                                          | 23            | 379                | 18.3                             | 17                                  |
| 10. | Public administration                                                 | 91            | 375                | 17.8                             | 15                                  |
| 11. | Other services (except public administration)                         | 81            | 163                | 18.3                             | 17                                  |
| 12. | Information and cultural industries                                   | 51            | 161                | 19.4                             | 16                                  |
| 13. | Arts, entertainment and recreation                                    | 71            | 150                | 13.6                             | 16                                  |
| 14. | Transportation and warehousing                                        | 48-49         | 133                | 17.7                             | 17                                  |
| 15. | Real estate and rental and leasing                                    | 53            | 93                 | 17.8                             | 17                                  |
| 16. | Wholesale trade                                                       | 41            | 79                 | 15.9                             | 16                                  |
| 17. | Agriculture, forestry, fishing and hunting                            | 11            | 21                 | 18.8                             | 17                                  |
| 18. | Utilities                                                             | 22            | 11                 | 31.0                             | 17                                  |
| 19. | Mining, quarrying, and oil and gas extraction                         | 21            | 6                  | 20.0                             | 17                                  |