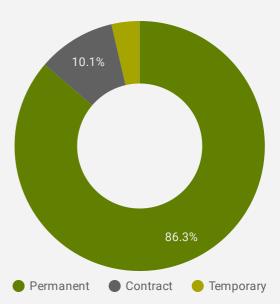

| 18.9                                  | 17                               |
| 7. V | Voolwich Township                               | 428                         | 18.8                                  | 17                               |
| 8. T | Township of North Dumfries                      | 271                         | 21.5                                  | 17                               |
| 9. T | Township of Wellington<br>North                 | 195                         | 20.6                                  | 17                               |
| 10 T | Townshin of Wilmot                              | 181                         | 20 2<br>1 -                           | 17<br>22 / 22 <b>〈 〉</b>         |







#### **JOB DURATION**

Permanency of jobs posted



#### **JOB POSTINGS BY SKILL TYPE**

What skill type is being recruited?



- Sales and service occupations
- Trades, transport and equipment operators and related occupations
- Business, finance and administration occupations
- Natural and applied sciences and related occupations
- Management occupations
- Occupations in manufacturing and
- Occupations in education, law and social, community and government services
- Health occupations
- Occupations in art, culture, recreation and sport
- Natural resources, agriculture and related production occupations

#### **JOB POSTINGS BY SKILL LEVEL**

What education do occupations typically require?



Skill Level A = Usually University education | Skill Level B = Usually College education or Apprenticeship training | Skill Level C = Usually Seco