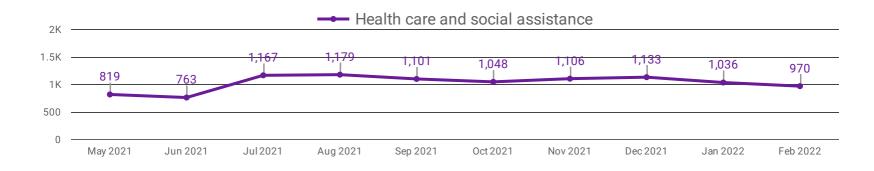

#### **TOP HIRING SECTORS BY 2-DIGIT NAICS CODE**

- Administrative and support, waste management and remediation services
- Health care and social assistance
- Retail trade
- Finance and insurance
- Educational services
- Professional, scientific and technical services
- Accommodation and food services
- Manufacturing
- Construction
- Public administration
- Other services (except public administration)
- Information and cultural industries
- Arts, entertainment and recreation
- Transportation and warehousing
- Real estate and rental and leasing
- Wholesale trade
- Agriculture, forestry, fishing and hunting
- Utilities
- Mining, quarrying, and oil and gas extraction

|     | 2-DIGIT NAICS LABEL                                                   | NAICS<br>CODE | POSTING<br>COUNT * | AVG POSTING<br>LENGTH IN<br>DAYS | MEDIAN<br>POSTING<br>LENGTH IN DAYS |
|-----|-----------------------------------------------------------------------|---------------|--------------------|----------------------------------|-------------------------------------|
| 1.  | Administrative and support, waste management and remediation services | 56            | 1,816              | 18.4                             | 17                                  |
| 2.  | Health care and social assistance                                     | 62            | 1,015              | 22.1                             | 17                                  |
| 3.  | Retail trade                                                          | 44-45         | 1,011              | 17.6                             | 16                                  |
| 4.  | Finance and insurance                                                 | 52            | 732                | 16.0                             | 16                                  |
| 5.  | Educational services                                                  | 61            | 644                | 16.4                             | 16                                  |
| 6.  | Professional, scientific and technical services                       | 54            | 562                | 21.7                             | 16                                  |
| 7.  | Accommodation and food services                                       | 72            | 536                | 21.2                             | 17                                  |
| 8.  | Manufacturing                                                         | 31-33         | 443                | 19.2                             | 17                                  |
| 9.  | Construction                                                          | 23            | 379                | 18.3                             | 17                                  |
| 10. | Public administration                                                 | 91            | 375                | 17.8                             | 15                                  |
| 11. | Other services (except public administration)                         | 81            | 163                | 18.3                             | 17                                  |
| 12. | Information and cultural industries                                   | 51            | 161                | 19.4                             | 16                                  |
| 13. | Arts, entertainment and recreation                                    | 71            | 150                | 13.6                             | 16                                  |
| 14. | Transportation and warehousing                                        | 48-49         | 133                | 17.7                             | 17                                  |
| 15. | Real estate and rental and leasing                                    | 53            | 93                 | 17.8                             | 17                                  |
| 16. | Wholesale trade                                                       | 41            | 79                 | 15.9                             | 16                                  |
| 17. | Agriculture, forestry, fishing and hunting                            | 11            | 21                 | 18.8                             | 17                                  |
| 18. | Utilities                                                             | 22            | 11                 | 31.0                             | 17                                  |
| 19. | Mining, quarrying, and oil and gas extraction                         | 21            | 6                  | 20.0                             | 17                                  |