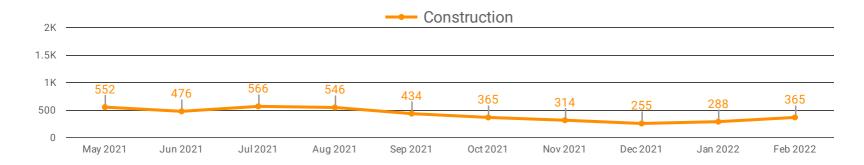

#### **TOP HIRING SECTORS BY 2-DIGIT NAICS CODE**

- Administrative and support, waste management and remediation services
- Health care and social assistance
- Retail trade
- Finance and insurance
- Educational services
- Professional, scientific and technical services
- Accommodation and food services
- Manufacturing
- Construction
- Public administration
- Other services (except public administration)
- Information and cultural industries
- Arts, entertainment and recreation
- Transportation and warehousing
- Real estate and rental and leasing
- Wholesale trade
- Agriculture, forestry, fishing and hunting
- Utilities
- Mining, quarrying, and oil and gas extraction

|     | 2-DIGIT NAICS LABEL                                                   | NAICS<br>CODE | POSTING<br>COUNT * | AVG POSTING<br>LENGTH IN<br>DAYS | MEDIAN<br>POSTING<br>LENGTH IN DAYS |
|-----|-----------------------------------------------------------------------|---------------|--------------------|----------------------------------|-------------------------------------|
| 1.  | Administrative and support, waste management and remediation services | 56            | 1,816              | 18.4                             | 17                                  |
| 2.  | Health care and social assistance                                     | 62            | 1,015              | 22.1                             | 17                                  |
| 3.  | Retail trade                                                          | 44-45         | 1,011              | 17.6                             | 16                                  |
| 4.  | Finance and insurance                                                 | 52            | 732                | 16.0                             | 16                                  |
| 5.  | Educational services                                                  | 61            | 644                | 16.4                             | 16                                  |
| 6.  | Professional, scientific and technical services                       | 54            | 562                | 21.7                             | 16                                  |
| 7.  | Accommodation and food services                                       | 72            | 536                | 21.2                             | 17                                  |
| 8.  | Manufacturing                                                         | 31-33         | 443                | 19.2                             | 17                                  |
| 9.  | Construction                                                          | 23            | 379                | 18.3                             | 17                                  |
| 10. | Public administration                                                 | 91            | 375                | 17.8                             | 15                                  |
| 11. | Other services (except public administration)                         | 81            | 163                | 18.3                             | 17                                  |
| 12. | Information and cultural industries                                   | 51            | 161                | 19.4                             | 16                                  |
| 13. | Arts, entertainment and recreation                                    | 71            | 150                | 13.6                             | 16                                  |
| 14. | Transportation and warehousing                                        | 48-49         | 133                | 17.7                             | 17                                  |
| 15. | Real estate and rental and leasing                                    | 53            | 93                 | 17.8                             | 17                                  |
| 16. | Wholesale trade                                                       | 41            | 79                 | 15.9                             | 16                                  |
| 17. | Agriculture, forestry, fishing and hunting                            | 11            | 21                 | 18.8                             | 17                                  |
| 18. | Utilities                                                             | 22            | 11                 | 31.0                             | 17                                  |
| 19. | Mining, quarrying, and oil and gas extraction                         | 21            | 6                  | 20.0                             | 17                                  |