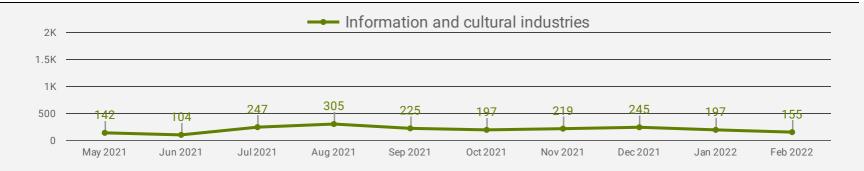

### **DEMAND BY IMPACTED SECTOR (ALL REGIONS)**

How many job postings were active for at least 1 day this month by sector?

Who is hiring and what occupations are being recruited?

Page 5 of 20