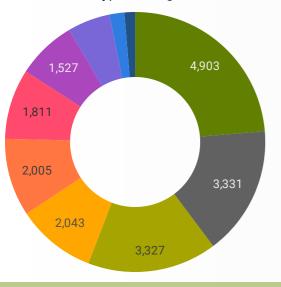

#### **JOB POSTINGS BY SKILL TYPE**

What skill type is being recruited?

- Sales and service occupations
- Trades, transport and equipment operators and related occupations
- Business, finance and administration occupations
- Natural and applied sciences and related occupations
- Management occupations
- Occupations in manufacturing and
- Occupations in education, law and social, community and government services
- Health occupations
- Occupations in art, culture, recreation and sport
- Natural resources, agriculture and related production occupations