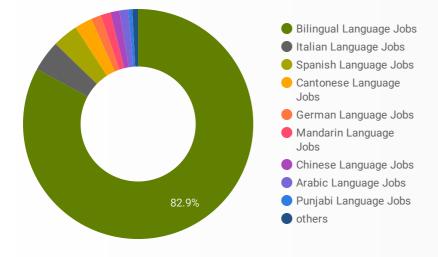

#### LANGUAGE SKILLS BREAKDOWN

Which kinds of language skills do employers seek?

|    | LANGUAGES               | POSTING COUNT • |
|----|-------------------------|-----------------|
| 1. | Bilingual Language Jobs | 702             |
| 2. | Italian Language Jobs   | 33              |
| 3. | Spanish Language Jobs   | 26              |
| 4. | Cantonese Language Jobs | 14              |
| 5. | German Language Jobs    | 12              |
| 6. | Mandarin Language Jobs  | 10              |
|    |                         | 1-10/10 <>      |