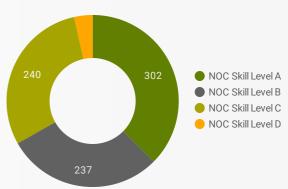

**MULTILINGUAL JOB POSTINGS BY SKILL LEVEL** 

What language skills are employers looking for by occupational skill level?

303 Skill Level A - Management/ Professional Occupations usually requiring University

238 Skill Level B - Usually college education or apprenticeship training

240 Skill Level C - Usually secondary education or occupation-specific training

28 Skill Level D - Usually on-the-job training

| LANGUAGES          | NOC Skill Level A |     | NOC Skill Level B | NOC Skill Level C | )  | NOC Skill Level D |
|--------------------|-------------------|-----|-------------------|-------------------|----|-------------------|
| Bilingual Languag  | 274               | 195 |                   | 206               | 14 |                   |
| Italian Language J | 4                 | 15  |                   | 7                 | 6  |                   |
| Spanish Language   | 9                 | 2   |                   | 12                | 3  |                   |
| Cantonese Langua   | 2                 | 4   |                   | 5                 | 3  |                   |
| German Language    | 1                 | 3   |                   | 7                 | 1  |                   |
| Arabic Language J  | 1                 | 7   |                   | 2                 |    |                   |
| Chinasalanguaga    | E                 | 21  |                   | 11                |    |                   |