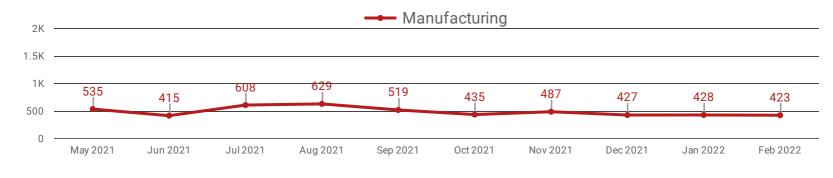

#### **DEMAND BY KEY SECTOR (ALL REGIONS)**

How many job postings were active for at least 1 day this month by sector?

Who is hiring and what occupations are being recruited?

Page 4 of 20

|     | 2-DIGIT NAICS LABEL                                                   | NAICS<br>CODE | POSTING<br>COUNT * | AVG POSTING<br>LENGTH IN<br>DAYS | MEDIAN<br>POSTING<br>LENGTH IN DAYS |
|-----|-----------------------------------------------------------------------|---------------|--------------------|----------------------------------|-------------------------------------|
| 1.  | Administrative and support, waste management and remediation services | 56            | 1,816              | 18.4                             | 17                                  |
| 2.  | Health care and social assistance                                     | 62            | 1,015              | 22.1                             | 17                                  |
| 3.  | Retail trade                                                          | 44-45         | 1,011              | 17.6                             | 16                                  |
| 4.  | Finance and insurance                                                 | 52            | 732                | 16.0                             | 16                                  |
| 5.  | Educational services                                                  | 61            | 644                | 16.4                             | 16                                  |
| 6.  | Professional, scientific and technical services                       | 54            | 562                | 21.7                             | 16                                  |
| 7.  | Accommodation and food services                                       | 72            | 536                | 21.2                             | 17                                  |
| 8.  | Manufacturing                                                         | 31-33         | 443                | 19.2                             | 17                                  |
| 9.  | Construction                                                          | 23            | 379                | 18.3                             | 17                                  |
| 10. | Public administration                                                 | 91            | 375                | 17.8                             | 15                                  |
| 11. | Other services (except public administration)                         | 81            | 163                | 18.3                             | 17                                  |
| 12. | Information and cultural industries                                   | 51            | 161                | 19.4                             | 16                                  |
| 13. | Arts, entertainment and recreation                                    | 71            | 150                | 13.6                             | 16                                  |
| 14. | Transportation and warehousing                                        | 48-49         | 133                | 17.7                             | 17                                  |
| 15. | Real estate and rental and leasing                                    | 53            | 93                 | 17.8                             | 17                                  |
| 16. | Wholesale trade                                                       | 41            | 79                 | 15.9                             | 16                                  |
| 17. | Agriculture, forestry, fishing and hunting                            | 11            | 21                 | 18.8                             | 17                                  |
| 18. | Utilities                                                             | 22            | 11                 | 31.0                             | 17                                  |
| 19. | Mining, quarrying, and oil and gas extraction                         | 21            | 6                  | 20.0                             | 17                                  |