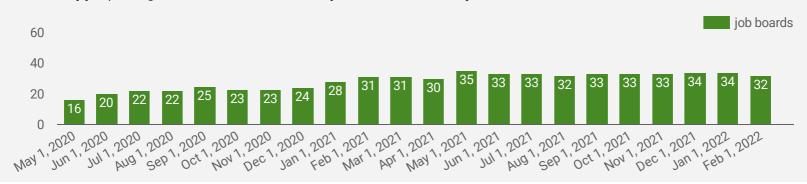

#### NUMBER OF ACTIVE JOB BOARDS

How many job postings were active for at least 1 day this month on these job boards?

#### HIGHLIGHTS

**JOB POSTINGS BY THE NUMBERS** 

POSTING COUNT NEW THIS MONTH 21,015

12,762

COMPANIES

JOB BOARDS 5,736 32

**# OF DAYS POSTED** 

AVERAGE 19.1 17