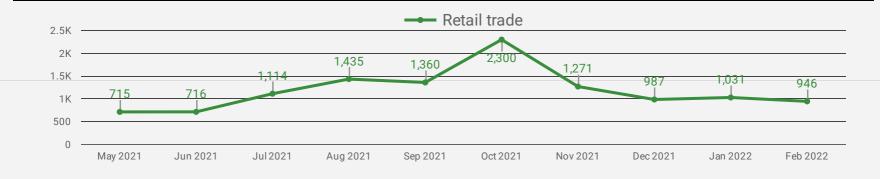

### **DEMAND BY IMPACTED SECTOR (ALL REGIONS)**

How many job postings were active for at least 1 day this month by sector?

Who is hiring and what occupations are being recruited?

Page 5 of 20