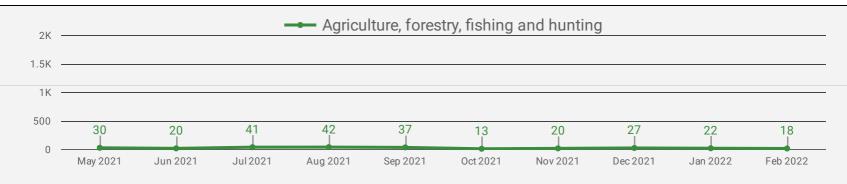

#### **TOP HIRING SECTORS BY 2-DIGIT NAICS CODE**

- Administrative and support, waste management and remediation services
- Health care and social assistance
- Retail trade
- Finance and insurance
- Educational services
- Professional, scientific and technical services
- Accommodation and food services
- Manufacturing
- Construction
- Public administration
- Other services (except public administration)
- Information and cultural industries
- Arts, entertainment and recreation
- Transportation and warehousing
- Real estate and rental and leasing
- Wholesale trade
- Agriculture, forestry, fishing and hunting
- Utilities
- Mining, quarrying, and oil and gas extraction

|     | 2-DIGIT NAICS LABEL                                                   | NAICS<br>CODE | POSTING<br>COUNT * | AVG POSTING<br>LENGTH IN<br>DAYS | MEDIAN<br>POSTING<br>LENGTH IN DAYS |
|-----|-----------------------------------------------------------------------|---------------|--------------------|----------------------------------|-------------------------------------|
| 1.  | Administrative and support, waste management and remediation services | 56            | 1,816              | 18.4                             | 17                                  |
| 2.  | Health care and social assistance                                     | 62            | 1,015              | 22.1                             | 17                                  |
| 3.  | Retail trade                                                          | 44-45         | 1,011              | 17.6                             | 16                                  |
| 4.  | Finance and insurance                                                 | 52            | 732                | 16.0                             | 16                                  |
| 5.  | Educational services                                                  | 61            | 644                | 16.4                             | 16                                  |
| 6.  | Professional, scientific and technical services                       | 54            | 562                | 21.7                             | 16                                  |
| 7.  | Accommodation and food services                                       | 72            | 536                | 21.2                             | 17                                  |
| 8.  | Manufacturing                                                         | 31-33         | 443                | 19.2                             | 17                                  |
| 9.  | Construction                                                          | 23            | 379                | 18.3                             | 17                                  |
| 10. | Public administration                                                 | 91            | 375                | 17.8                             | 15                                  |
| 11. | Other services (except public administration)                         | 81            | 163                | 18.3                             | 17                                  |
| 12. | Information and cultural industries                                   | 51            | 161                | 19.4                             | 16                                  |
| 13. | Arts, entertainment and recreation                                    | 71            | 150                | 13.6                             | 16                                  |
| 14. | Transportation and warehousing                                        | 48-49         | 133                | 17.7                             | 17                                  |
| 15. | Real estate and rental and leasing                                    | 53            | 93                 | 17.8                             | 17                                  |
| 16. | Wholesale trade                                                       | 41            | 79                 | 15.9                             | 16                                  |
| 17. | Agriculture, forestry, fishing and hunting                            | 11            | 21                 | 18.8                             | 17                                  |
| 18. | Utilities                                                             | 22            | 11                 | 31.0                             | 17                                  |
| 19. | Mining, quarrying, and oil and gas extraction                         | 21            | 6                  | 20.0                             | 17                                  |