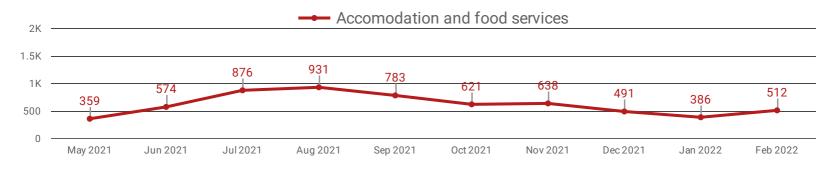

### **DEMAND BY IMPACTED SECTOR (ALL REGIONS)**

How many job postings were active for at least 1 day this month by sector?

Who is hiring and what occupations are being recruited?

Page 5 of 20