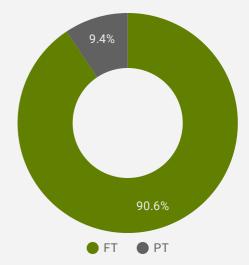

re<br>Wellington                | 447                         | 18.9                                  | 17                               |
| 7. V | Voolwich Township                               | 428                         | 18.8                                  | 17                               |
| 8. T | Township of North Dumfries                      | 271                         | 21.5                                  | 17                               |
| 9. T | Township of Wellington<br>North                 | 195                         | 20.6                                  | 17                               |
| 10 T | Townshin of Wilmot                              | 181                         | 20 2<br>1 -                           | 17<br>22 / 22 <b>〈 〉</b>         |







#### **JOB DURATION**

Permanency of jobs posted



#### **JOB POSTINGS BY SKILL TYPE**

What skill type is being recruited?



- Sales and service occupations
- Trades, transport and equipment operators and related occupations
- Business, finance and administration occupations
- Natural and applied sciences and related occupations
- Management occupations
- Occupations in manufacturing and
- Occupations in education, law and social, community and government services
- Health occupations
- Occupations in art, culture, recreation and sport
- Natural resources, agriculture and related production occupations

#### **JOB POSTINGS BY SKILL LEVEL**

What education do occupations typically require?



Skill Level A = Usually University education | Skill Level B = Usually College education or Ap