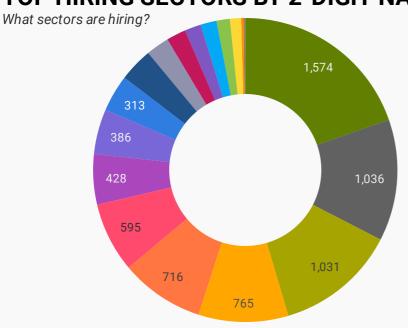

#### **TOP HIRING SECTORS BY 2-DIGIT NAICS CODE**

- Administrative and support, waste management and remediation services
- Health care and social assistance
- Retail trade
- Educational services
- Finance and insurance
- Professional, scientific and technical services
- Manufacturing
- Accommodation and food services
- Public administration
- Construction
- Information and cultural industries
- Other services (except public administration)
- Transportation and warehousing
- Arts, entertainment and recreation
- Real estate and rental and leasing
- Wholesale trade
- Agriculture, forestry, fishing and hunting
- Utilities
- Mining, quarrying, and oil and gas extraction

|     | 2-DIGIT NAICS LABEL                                                   | NAICS<br>CODE | POSTING<br>COUNT * | AVG POSTING<br>LENGTH IN<br>DAYS | MEDIAN<br>POSTING<br>LENGTH IN DAYS |
|-----|-----------------------------------------------------------------------|---------------|--------------------|----------------------------------|-------------------------------------|
| 1.  | Administrative and support, waste management and remediation services | 56            | 1,574              | 21.2                             | 17                                  |
| 2.  | Health care and social assistance                                     | 62            | 1,036              | 21.4                             | 17                                  |
| 3.  | Retail trade                                                          | 44-45         | 1,031              | 15.8                             | 16                                  |
| 4.  | Educational services                                                  | 61            | 765                | 16.0                             | 15                                  |
| 5.  | Finance and insurance                                                 | 52            | 716                | 15.5                             | 16                                  |
| 6.  | Professional, scientific and technical services                       | 54            | 595                | 19.0                             | 17                                  |
| 7.  | Manufacturing                                                         | 31-33         | 428                | 18.3                             | 16                                  |
| 8.  | Accommodation and food services                                       | 72            | 386                | 21.9                             | 17                                  |
| 9.  | Public administration                                                 | 91            | 313                | 18.4                             | 15                                  |
| 10. | Construction                                                          | 23            | 288                | 21.4                             | 17                                  |
| 11. | Information and cultural industries                                   | 51            | 197                | 21.4                             | 17                                  |
| 12. | Other services (except public administration)                         | 81            | 166                | 17.1                             | 17                                  |
| 13. | Transportation and warehousing                                        | 48-49         | 140                | 20.3                             | 16                                  |
| 14. | Arts, entertainment and recreation                                    | 71            | 136                | 14.0                             | 15                                  |
| 15. | Real estate and rental and leasing                                    | 53            | 114                | 17.6                             | 17                                  |
| 16. | Wholesale trade                                                       | 41            | 95                 | 15.4                             | 15                                  |
| 17. | Agriculture, forestry, fishing and hunting                            | 11            | 22                 | 18.8                             | 17                                  |
| 18. | Utilities                                                             | 22            | 11                 | 16.3                             | 16.5                                |
| 19. | Mining, quarrying, and oil and gas extraction                         | 21            | 2                  | 17.0                             | 17                                  |