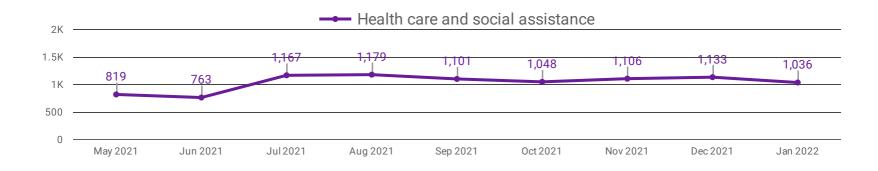

#### **DEMAND BY KEY SECTOR (ALL REGIONS)**

How many job postings were active for at least 1 day this month by sector?

Who is hiring and what occupations are being recruited?

Page 4 of 20

|     | 2-DIGIT NAICS LABEL                                                   | NAICS<br>CODE | POSTING<br>COUNT * | AVG POSTING<br>LENGTH IN<br>DAYS | MEDIAN<br>POSTING<br>LENGTH IN DAYS |
|-----|-----------------------------------------------------------------------|---------------|--------------------|----------------------------------|-------------------------------------|
| 1.  | Administrative and support, waste management and remediation services | 56            | 1,574              | 21.2                             | 17                                  |
| 2.  | Health care and social assistance                                     | 62            | 1,036              | 21.4                             | 17                                  |
| 3.  | Retail trade                                                          | 44-45         | 1,031              | 15.8                             | 16                                  |
| 4.  | Educational services                                                  | 61            | 765                | 16.0                             | 15                                  |
| 5.  | Finance and insurance                                                 | 52            | 716                | 15.5                             | 16                                  |
| 6.  | Professional, scientific and technical services                       | 54            | 595                | 19.0                             | 17                                  |
| 7.  | Manufacturing                                                         | 31-33         | 428                | 18.3                             | 16                                  |
| 8.  | Accommodation and food services                                       | 72            | 386                | 21.9                             | 17                                  |
| 9.  | Public administration                                                 | 91            | 313                | 18.4                             | 15                                  |
| 10. | Construction                                                          | 23            | 288                | 21.4                             | 17                                  |
| 11. | Information and cultural industries                                   | 51            | 197                | 21.4                             | 17                                  |
| 12. | Other services (except public administration)                         | 81            | 166                | 17.1                             | 17                                  |
| 13. | Transportation and warehousing                                        | 48-49         | 140                | 20.3                             | 16                                  |
| 14. | Arts, entertainment and recreation                                    | 71            | 136                | 14.0                             | 15                                  |
| 15. | Real estate and rental and leasing                                    | 53            | 114                | 17.6                             | 17                                  |
| 16. | Wholesale trade                                                       | 41            | 95                 | 15.4                             | 15                                  |
| 17. | Agriculture, forestry, fishing and hunting                            | 11            | 22                 | 18.8                             | 17                                  |
| 18. | Utilities                                                             | 22            | 11                 | 16.3                             | 16.5                                |
| 19. | Mining, quarrying, and oil and gas extraction                         | 21            | 2                  | 17.0                             | 17                                  |