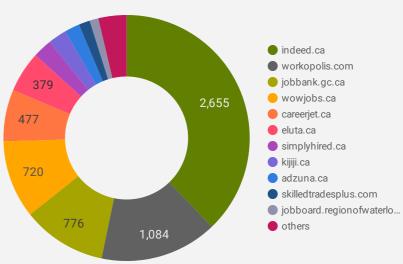

#### NUMBER OF ACTIVE JOB BOARDS

How many job postings were active for at least 1 day this month on these job boards?

#### **COMPANIES BY JOB BOARD**

What share of unique job postings appear on each job board?