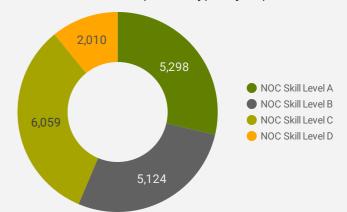

#### **JOB POSTINGS BY SKILL LEVEL**

What education do occupations typically require?

Skill Level A = Usually University education | Skill Level B = Usually College education or Apprenticeship training | Skill Level C = Usually Secondary education or occupation-specific training | Skill Level D = Usually on-the-job training