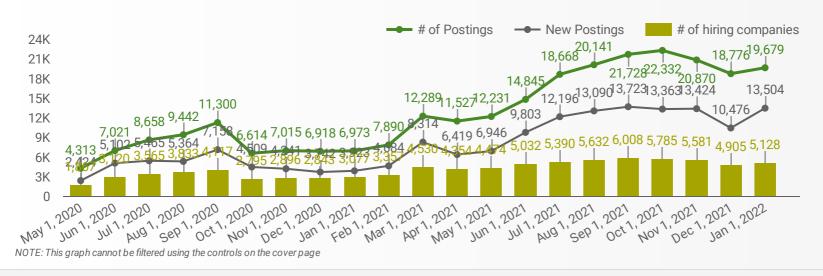

#### **JOB POSTINGS BY MONTH FOR ALL REGIONS**

How many job postings were active for at least 1 day this month?

#### HIGHLIGHTS

**JOB POSTINGS BY THE NUMBERS** 

NEW THIS MONTH 19,679

13,504

COMPANIES

5,128 34

JOB BOARDS

AVERAGE 19.2