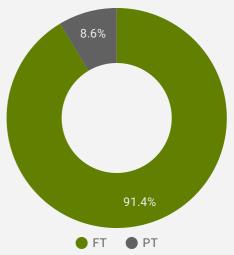

| 17             |
| 2. | City of Guelph                   | 4,309   | 19.1           | 17             |
| 3. | City of Waterloo                 | 4,147   | 18.4           | 17             |
| 4. | City of Cambridge                | 3,472   | 19.9           | 17             |
| 5. | Town of Orangeville              | 794     | 18.7           | 16             |
| 6. | Township of Centre<br>Wellington | 389     | 19.6           | 17             |
| 7. | Woolwich Township                | 381     | 20.9           | 17             |
| 8. | Township of North Dumfries       | 233     | 16.8           | 16             |
| 9. | Township of Wellington<br>North  | 180     | 22.1           | 17             |
| 10 | Townshin of Wilmot               | 150     | 12 9<br>1 -    | 15             |





#### **JOB DURATION**

Permanency of jobs posted



#### **JOB POSTINGS BY SKILL TYPE**

What skill type is being recruited?



- Sales and service occupations
- Business, finance and administration occupations
- Trades, transport and equipment operators and related occupations
- Management occupations
- Natural and applied sciences and related occupations
- Occupations in manufacturing and utilities
- Occupations in education, law and social, community and government services
- Health occupations
- Occupations in art, culture, recreation and sport
- Natural resources, agriculture and related production occupations

#### **JOB POSTINGS BY SKILL LEVEL**

What education do occupations typically require?



Skill Level A = Usually University education | Skill Level B = Usually College educa