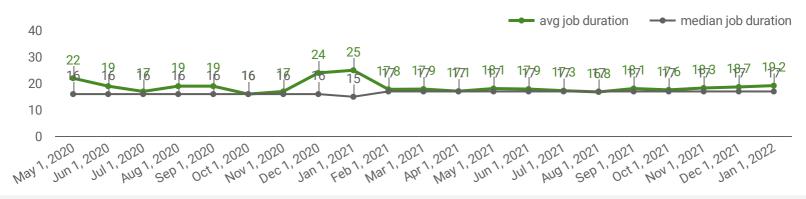

#### **AVG & MEDIAN POSTING LENGTH BY DAYS**

How long are employers having to recruit for to find candidates to fill their job vacancies?