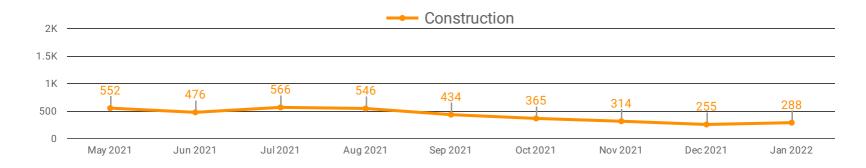

#### **DEMAND BY KEY SECTOR (ALL REGIONS)**

How many job postings were active for at least 1 day this month by sector?

Who is hiring and what occupations are being recruited?

Page 4 of 20

|     | 2-DIGIT NAICS LABEL                                                   | NAICS<br>CODE | POSTING<br>COUNT * | AVG POSTING<br>LENGTH IN<br>DAYS | MEDIAN<br>POSTING<br>LENGTH IN DAYS |
|-----|-----------------------------------------------------------------------|---------------|--------------------|----------------------------------|-------------------------------------|
| 1.  | Administrative and support, waste management and remediation services | 56            | 1,574              | 21.2                             | 17                                  |
| 2.  | Health care and social assistance                                     | 62            | 1,036              | 21.4                             | 17                                  |
| 3.  | Retail trade                                                          | 44-45         | 1,031              | 15.8                             | 16                                  |
| 4.  | Educational services                                                  | 61            | 765                | 16.0                             | 15                                  |
| 5.  | Finance and insurance                                                 | 52            | 716                | 15.5                             | 16                                  |
| 6.  | Professional, scientific and technical services                       | 54            | 595                | 19.0                             | 17                                  |
| 7.  | Manufacturing                                                         | 31-33         | 428                | 18.3                             | 16                                  |
| 8.  | Accommodation and food services                                       | 72            | 386                | 21.9                             | 17                                  |
| 9.  | Public administration                                                 | 91            | 313                | 18.4                             | 15                                  |
| 10. | Construction                                                          | 23            | 288                | 21.4                             | 17                                  |
| 11. | Information and cultural industries                                   | 51            | 197                | 21.4                             | 17                                  |
| 12. | Other services (except public administration)                         | 81            | 166                | 17.1                             | 17                                  |
| 13. | Transportation and warehousing                                        | 48-49         | 140                | 20.3                             | 16                                  |
| 14. | Arts, entertainment and recreation                                    | 71            | 136                | 14.0                             | 15                                  |
| 15. | Real estate and rental and leasing                                    | 53            | 114                | 17.6                             | 17                                  |
| 16. | Wholesale trade                                                       | 41            | 95                 | 15.4                             | 15                                  |
| 17. | Agriculture, forestry, fishing and hunting                            | 11            | 22                 | 18.8                             | 17                                  |
| 18. | Utilities                                                             | 22            | 11                 | 16.3                             | 16.5                                |
| 19. | Mining, quarrying, and oil and gas extraction                         | 21            | 2                  | 17.0                             | 17                                  |