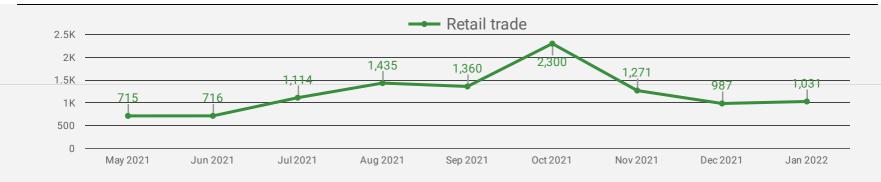

#### **TOP HIRING SECTORS BY 2-DIGIT NAICS CODE**

- Administrative and support, waste management and remediation services
- Health care and social assistance
- Retail trade
- Educational services
- Finance and insurance
- Professional, scientific and technical services
- Manufacturing
- Accommodation and food services
- Public administration
- Construction
- Information and cultural industries
- Other services (except public administration)
- Transportation and warehousing
- Arts, entertainment and recreation
- Real estate and rental and leasing
- Wholesale trade
- Agriculture, forestry, fishing and hunting
- Utilities
- Mining, quarrying, and oil and gas extraction

|     | 2-DIGIT NAICS LABEL                                                   | NAICS<br>CODE | POSTING<br>COUNT * | AVG POSTING<br>LENGTH IN<br>DAYS | MEDIAN<br>POSTING<br>LENGTH IN DAYS |
|-----|-----------------------------------------------------------------------|---------------|--------------------|----------------------------------|-------------------------------------|
| 1.  | Administrative and support, waste management and remediation services | 56            | 1,574              | 21.2                             | 17                                  |
| 2.  | Health care and social assistance                                     | 62            | 1,036              | 21.4                             | 17                                  |
| 3.  | Retail trade                                                          | 44-45         | 1,031              | 15.8                             | 16                                  |
| 4.  | Educational services                                                  | 61            | 765                | 16.0                             | 15                                  |
| 5.  | Finance and insurance                                                 | 52            | 716                | 15.5                             | 16                                  |
| 6.  | Professional, scientific and technical services                       | 54            | 595                | 19.0                             | 17                                  |
| 7.  | Manufacturing                                                         | 31-33         | 428                | 18.3                             | 16                                  |
| 8.  | Accommodation and food services                                       | 72            | 386                | 21.9                             | 17                                  |
| 9.  | Public administration                                                 | 91            | 313                | 18.4                             | 15                                  |
| 10. | Construction                                                          | 23            | 288                | 21.4                             | 17                                  |
| 11. | Information and cultural industries                                   | 51            | 197                | 21.4                             | 17                                  |
| 12. | Other services (except public administration)                         | 81            | 166                | 17.1                             | 17                                  |
| 13. | Transportation and warehousing                                        | 48-49         | 140                | 20.3                             | 16                                  |
| 14. | Arts, entertainment and recreation                                    | 71            | 136                | 14.0                             | 15                                  |
| 15. | Real estate and rental and leasing                                    | 53            | 114                | 17.6                             | 17                                  |
| 16. | Wholesale trade                                                       | 41            | 95                 | 15.4                             | 15                                  |
| 17. | Agriculture, forestry, fishing and hunting                            | 11            | 22                 | 18.8                             | 17                                  |
| 18. | Utilities                                                             | 22            | 11                 | 16.3                             | 16.5                                |
| 19. | Mining, quarrying, and oil and gas extraction                         | 21            | 2                  | 17.0                             | 17                                  |