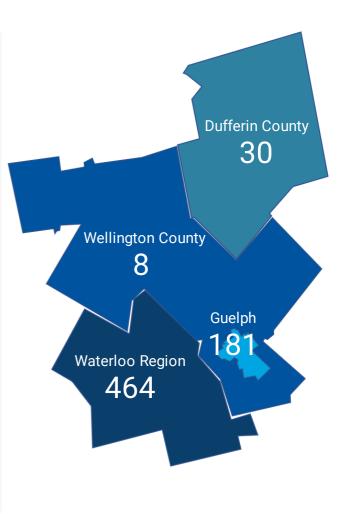

#### **JOB POSTINGS BY COUNTY**

How many job postings were active for at least 1 day this month?

|    | COUNTY            | POSTING<br>COUNT + | AVG POSTING<br>LENGTH IN DAYS | MEDIAN POSTING<br>LENGTH IN DAYS |
|----|-------------------|--------------------|-------------------------------|----------------------------------|
| 1. | Waterloo Region   | 13,154             | 19.2                          | 17                               |
| 2. | City of Guelph    | 4,309              | 19.1                          | 17                               |
| 3. | Dufferin County   | 976                | 18.5                          | 16                               |
| 4. | Wellington County | 916                | 19.1                          | 17                               |

#### **MULTILINGUAL JOB POSTINGS BY MUNICIPALITY**

What language skills are sought by 4-Digit NOC?

|     | MUNICIPALITY                     | JOB<br>LANGUAGES | AVG<br>POSTING<br>LENGTH IN<br>DAYS | MEDIAN<br>POSTING<br>LENGTH IN<br>DAYS |
|-----|----------------------------------|------------------|-------------------------------------|----------------------------------------|
| 1.  | City of Waterloo                 | 199              | 18.4                                | 17                                     |
| 2.  | City of Guelph                   | 181              | 19.1                                | 17                                     |
| 3.  | City of Kitchener                | 154              | 19.7                                | 17                                     |
| 4.  | City of Cambridge                | 99               | 19.9                                | 17                                     |
| 5.  | Town of Orangeville              | 25               | 18.7                                | 16                                     |
| 6.  | Woolwich Township                | 7                | 20.9                                | 17                                     |
| 7.  | Township of North Dumfries       | 4                | 16.8                                | 16                                     |
| 8.  | Town of Shelburne                | 3                | 15.2                                | 16                                     |
| 9.  | Puslinch Township                | 2                | 18.6                                | 17                                     |
| 10. | Town of Erin                     | 2                | 17.0                                | 16                                     |
| 11. | Town of Grand Valley             | 2                | 17.7                                | 17                                     |
| 12. | Township of Wellington<br>North  | 2                | 22.1                                | 17                                     |
| 13. | Township of Centre<br>Wellington | 1                | 19.6                                | 17                                     |
|     |                                  |                  | 1 - 22 / 2                          | 2 < >                                  |