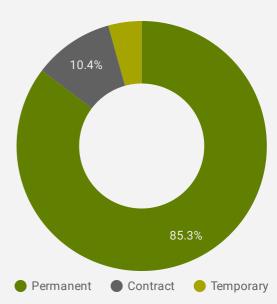

| 4,309   | 19.1           | 17             |
| 3. | City of Waterloo                 | 4,147   | 18.4           | 17             |
| 4. | City of Cambridge                | 3,472   | 19.9           | 17             |
| 5. | Town of Orangeville              | 794     | 18.7           | 16             |
| 6. | Township of Centre<br>Wellington | 389     | 19.6           | 17             |
| 7. | Woolwich Township                | 381     | 20.9           | 17             |
| 8. | Township of North Dumfries       | 233     | 16.8           | 16             |
| 9. | Township of Wellington<br>North  | 180     | 22.1           | 17             |
| 10 | Townshin of Wilmot               | 150     | 12 9<br>1 -    | 15             |





#### **JOB DURATION**

Permanency of jobs posted



#### **JOB POSTINGS BY SKILL TYPE**

What skill type is being recruited?



- Sales and service occupations
- Business, finance and administration occupations
- Trades, transport and equipment operators and related occupations
- Management occupations
- Natural and applied sciences and related occupations
- Occupations in manufacturing and utilities
- Occupations in education, law and social, community and government services
- Health occupations
- Occupations in art, culture, recreation and sport
- Natural resources, agriculture and related production occupations

#### **JOB POSTINGS BY SKILL LEVEL**

What education do occupations typically require?



Skill Level A = Usually University education | Skill Level B = Usually College education or Apprenticeship training | Skill Level C = Us