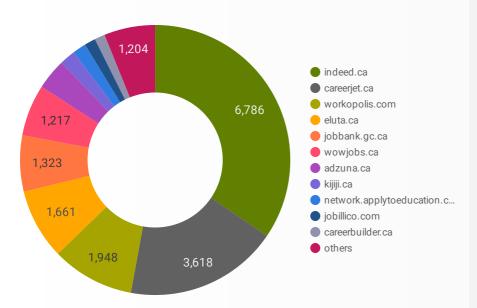

#### NUMBER OF ACTIVE JOB BOARDS

How many job postings were active for at least 1 day this month on these job boards?

#### **JOB POSTINGS BY JOB BOARD**

What share of unique job postings appear on each job board?