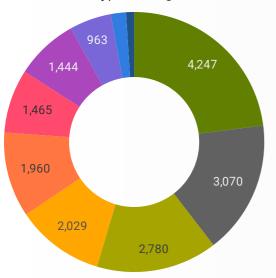

#### **JOB POSTINGS BY SKILL TYPE**

What skill type is being recruited?

- Sales and service occupations
- Business, finance and administration occupations
- Trades, transport and equipment operators and related occupations
- Management occupations
- Natural and applied sciences and related occupations
- Occupations in manufacturing and utilities
- Occupations in education, law and social, community and government services
- Health occupations
- Occupations in art, culture, recreation and sport
- Natural resources, agriculture and related production occupations