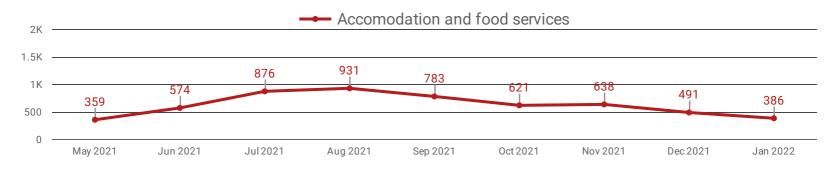

#### **DEMAND BY KEY SECTOR (ALL REGIONS)**

How many job postings were active for at least 1 day this month by sector?

Who is hiring and what occupations are being recruited?

Page 4 of 20

|     | 2-DIGIT NAICS LABEL                                                   | NAICS<br>CODE | POSTING<br>COUNT * | AVG POSTING<br>LENGTH IN<br>DAYS | MEDIAN<br>POSTING<br>LENGTH IN DAYS |
|-----|-----------------------------------------------------------------------|---------------|--------------------|----------------------------------|-------------------------------------|
| 1.  | Administrative and support, waste management and remediation services | 56            | 1,574              | 21.2                             | 17                                  |
| 2.  | Health care and social assistance                                     | 62            | 1,036              | 21.4                             | 17                                  |
| 3.  | Retail trade                                                          | 44-45         | 1,031              | 15.8                             | 16                                  |
| 4.  | Educational services                                                  | 61            | 765                | 16.0                             | 15                                  |
| 5.  | Finance and insurance                                                 | 52            | 716                | 15.5                             | 16                                  |
| 6.  | Professional, scientific and technical services                       | 54            | 595                | 19.0                             | 17                                  |
| 7.  | Manufacturing                                                         | 31-33         | 428                | 18.3                             | 16                                  |
| 8.  | Accommodation and food services                                       | 72            | 386                | 21.9                             | 17                                  |
| 9.  | Public administration                                                 | 91            | 313                | 18.4                             | 15                                  |
| 10. | Construction                                                          | 23            | 288                | 21.4                             | 17                                  |
| 11. | Information and cultural industries                                   | 51            | 197                | 21.4                             | 17                                  |
| 12. | Other services (except public administration)                         | 81            | 166                | 17.1                             | 17                                  |
| 13. | Transportation and warehousing                                        | 48-49         | 140                | 20.3                             | 16                                  |
| 14. | Arts, entertainment and recreation                                    | 71            | 136                | 14.0                             | 15                                  |
| 15. | Real estate and rental and leasing                                    | 53            | 114                | 17.6                             | 17                                  |
| 16. | Wholesale trade                                                       | 41            | 95                 | 15.4                             | 15                                  |
| 17. | Agriculture, forestry, fishing and hunting                            | 11            | 22                 | 18.8                             | 17                                  |
| 18. | Utilities                                                             | 22            | 11                 | 16.3                             | 16.5                                |
| 19. | Mining, quarrying, and oil and gas extraction                         | 21            | 2                  | 17.0                             | 17                                  |