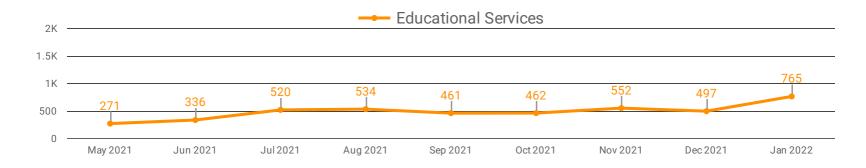

#### **TOP HIRING SECTORS BY 2-DIGIT NAICS CODE**

- Administrative and support, waste management and remediation services
- Health care and social assistance
- Retail trade
- Educational services
- Finance and insurance
- Professional, scientific and technical services
- Manufacturing
- Accommodation and food services
- Public administration
- Construction
- Information and cultural industries
- Other services (except public administration)
- Transportation and warehousing
- Arts, entertainment and recreation
- Real estate and rental and leasing
- Wholesale trade
- Agriculture, forestry, fishing and hunting
- Utilities
- Mining, quarrying, and oil and gas extraction

|     | 2-DIGIT NAICS LABEL                                                   | NAICS<br>CODE | POSTING<br>COUNT * | AVG POSTING<br>LENGTH IN<br>DAYS | MEDIAN<br>POSTING<br>LENGTH IN DAYS |
|-----|-----------------------------------------------------------------------|---------------|--------------------|----------------------------------|-------------------------------------|
| 1.  | Administrative and support, waste management and remediation services | 56            | 1,574              | 21.2                             | 17                                  |
| 2.  | Health care and social assistance                                     | 62            | 1,036              | 21.4                             | 17                                  |
| 3.  | Retail trade                                                          | 44-45         | 1,031              | 15.8                             | 16                                  |
| 4.  | Educational services                                                  | 61            | 765                | 16.0                             | 15                                  |
| 5.  | Finance and insurance                                                 | 52            | 716                | 15.5                             | 16                                  |
| 6.  | Professional, scientific and technical services                       | 54            | 595                | 19.0                             | 17                                  |
| 7.  | Manufacturing                                                         | 31-33         | 428                | 18.3                             | 16                                  |
| 8.  | Accommodation and food services                                       | 72            | 386                | 21.9                             | 17                                  |
| 9.  | Public administration                                                 | 91            | 313                | 18.4                             | 15                                  |
| 10. | Construction                                                          | 23            | 288                | 21.4                             | 17                                  |
| 11. | Information and cultural industries                                   | 51            | 197                | 21.4                             | 17                                  |
| 12. | Other services (except public administration)                         | 81            | 166                | 17.1                             | 17                                  |
| 13. | Transportation and warehousing                                        | 48-49         | 140                | 20.3                             | 16                                  |
| 14. | Arts, entertainment and recreation                                    | 71            | 136                | 14.0                             | 15                                  |
| 15. | Real estate and rental and leasing                                    | 53            | 114                | 17.6                             | 17                                  |
| 16. | Wholesale trade                                                       | 41            | 95                 | 15.4                             | 15                                  |
| 17. | Agriculture, forestry, fishing and hunting                            | 11            | 22                 | 18.8                             | 17                                  |
| 18. | Utilities                                                             | 22            | 11                 | 16.3                             | 16.5                                |
| 19. | Mining, quarrying, and oil and gas extraction                         | 21            | 2                  | 17.0                             | 17                                  |