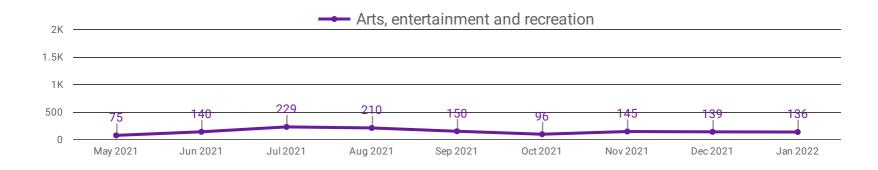

#### **TOP HIRING SECTORS BY 2-DIGIT NAICS CODE**

- Administrative and support, waste management and remediation services
- Health care and social assistance
- Retail trade
- Educational services
- Finance and insurance
- Professional, scientific and technical services
- Manufacturing
- Accommodation and food services
- Public administration
- Construction
- Information and cultural industries
- Other services (except public administration)
- Transportation and warehousing
- Arts, entertainment and recreation
- Real estate and rental and leasing
- Wholesale trade
- Agriculture, forestry, fishing and hunting
- Utilities
- Mining, quarrying, and oil and gas extraction

|     | 2-DIGIT NAICS LABEL                                                   | NAICS<br>CODE | POSTING<br>COUNT * | AVG POSTING<br>LENGTH IN<br>DAYS | MEDIAN<br>POSTING<br>LENGTH IN DAYS |
|-----|-----------------------------------------------------------------------|---------------|--------------------|----------------------------------|-------------------------------------|
| 1.  | Administrative and support, waste management and remediation services | 56            | 1,574              | 21.2                             | 17                                  |
| 2.  | Health care and social assistance                                     | 62            | 1,036              | 21.4                             | 17                                  |
| 3.  | Retail trade                                                          | 44-45         | 1,031              | 15.8                             | 16                                  |
| 4.  | Educational services                                                  | 61            | 765                | 16.0                             | 15                                  |
| 5.  | Finance and insurance                                                 | 52            | 716                | 15.5                             | 16                                  |
| 6.  | Professional, scientific and technical services                       | 54            | 595                | 19.0                             | 17                                  |
| 7.  | Manufacturing                                                         | 31-33         | 428                | 18.3                             | 16                                  |
| 8.  | Accommodation and food services                                       | 72            | 386                | 21.9                             | 17                                  |
| 9.  | Public administration                                                 | 91            | 313                | 18.4                             | 15                                  |
| 10. | Construction                                                          | 23            | 288                | 21.4                             | 17                                  |
| 11. | Information and cultural industries                                   | 51            | 197                | 21.4                             | 17                                  |
| 12. | Other services (except public administration)                         | 81            | 166                | 17.1                             | 17                                  |
| 13. | Transportation and warehousing                                        | 48-49         | 140                | 20.3                             | 16                                  |
| 14. | Arts, entertainment and recreation                                    | 71            | 136                | 14.0                             | 15                                  |
| 15. | Real estate and rental and leasing                                    | 53            | 114                | 17.6                             | 17                                  |
| 16. | Wholesale trade                                                       | 41            | 95                 | 15.4                             | 15                                  |
| 17. | Agriculture, forestry, fishing and hunting                            | 11            | 22                 | 18.8                             | 17                                  |
| 18. | Utilities                                                             | 22            | 11                 | 16.3                             | 16.5                                |
| 19. | Mining, quarrying, and oil and gas extraction                         | 21            | 2                  | 17.0                             | 17                                  |