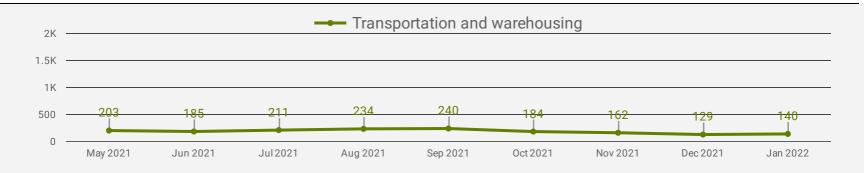

#### **DEMAND BY KEY SECTOR (ALL REGIONS)**

How many job postings were active for at least 1 day this month by sector?

Who is hiring and what occupations are being recruited?

Page 4 of 20

|     | 2-DIGIT NAICS LABEL                                                   | NAICS<br>CODE | POSTING<br>COUNT * | AVG POSTING<br>LENGTH IN<br>DAYS | MEDIAN<br>POSTING<br>LENGTH IN DAYS |
|-----|-----------------------------------------------------------------------|---------------|--------------------|----------------------------------|-------------------------------------|
| 1.  | Administrative and support, waste management and remediation services | 56            | 1,574              | 21.2                             | 17                                  |
| 2.  | Health care and social assistance                                     | 62            | 1,036              | 21.4                             | 17                                  |
| 3.  | Retail trade                                                          | 44-45         | 1,031              | 15.8                             | 16                                  |
| 4.  | Educational services                                                  | 61            | 765                | 16.0                             | 15                                  |
| 5.  | Finance and insurance                                                 | 52            | 716                | 15.5                             | 16                                  |
| 6.  | Professional, scientific and technical services                       | 54            | 595                | 19.0                             | 17                                  |
| 7.  | Manufacturing                                                         | 31-33         | 428                | 18.3                             | 16                                  |
| 8.  | Accommodation and food services                                       | 72            | 386                | 21.9                             | 17                                  |
| 9.  | Public administration                                                 | 91            | 313                | 18.4                             | 15                                  |
| 10. | Construction                                                          | 23            | 288                | 21.4                             | 17                                  |
| 11. | Information and cultural industries                                   | 51            | 197                | 21.4                             | 17                                  |
| 12. | Other services (except public administration)                         | 81            | 166                | 17.1                             | 17                                  |
| 13. | Transportation and warehousing                                        | 48-49         | 140                | 20.3                             | 16                                  |
| 14. | Arts, entertainment and recreation                                    | 71            | 136                | 14.0                             | 15                                  |
| 15. | Real estate and rental and leasing                                    | 53            | 114                | 17.6                             | 17                                  |
| 16. | Wholesale trade                                                       | 41            | 95                 | 15.4                             | 15                                  |
| 17. | Agriculture, forestry, fishing and hunting                            | 11            | 22                 | 18.8                             | 17                                  |
| 18. | Utilities                                                             | 22            | 11                 | 16.3                             | 16.5                                |
| 19. | Mining, quarrying, and oil and gas extraction                         | 21            | 2                  | 17.0                             | 17                                  |