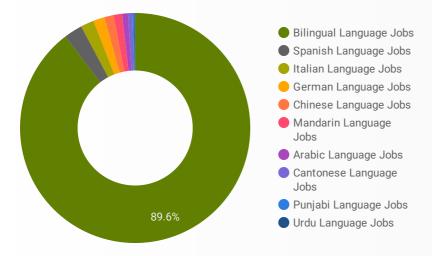

#### LANGUAGE SKILLS BREAKDOWN

Which kinds of language skills do employers seek?

|    | LANGUAGES               | POSTING COUNT • |
|----|-------------------------|-----------------|
| 1. | Bilingual Language Jobs | 614             |
| 2. | Spanish Language Jobs   | 20              |
| 3. | Italian Language Jobs   | 13              |
| 4. | German Language Jobs    | 11              |
| 5. | Mandarin Language Jobs  | 9               |
| 6. | Chinese Language Jobs   | 9               |
|    |                         | 1-10/10 < >     |