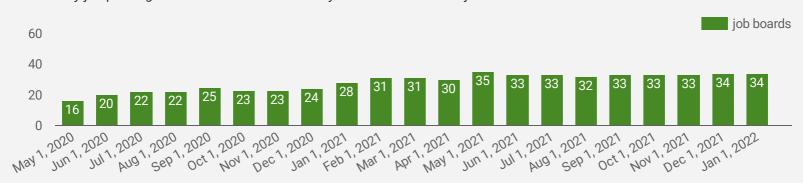

#### NUMBER OF ACTIVE JOB BOARDS

How many job postings were active for at least 1 day this month on these job boards?