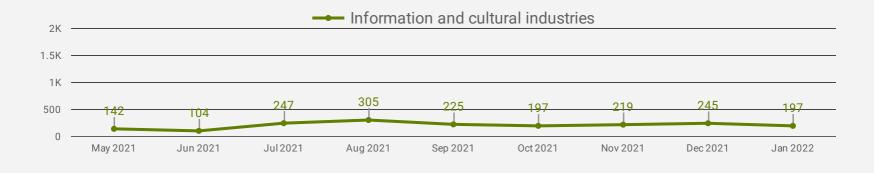

#### **TOP HIRING SECTORS BY 2-DIGIT NAICS CODE**

- Administrative and support, waste management and remediation services
- Health care and social assistance
- Retail trade
- Educational services
- Finance and insurance
- Professional, scientific and technical services
- Manufacturing
- Accommodation and food services
- Public administration
- Construction
- Information and cultural industries
- Other services (except public administration)
- Transportation and warehousing
- Arts, entertainment and recreation
- Real estate and rental and leasing
- Wholesale trade
- Agriculture, forestry, fishing and hunting
- Utilities
- Mining, quarrying, and oil and gas extraction

|     | 2-DIGIT NAICS LABEL                                                   | NAICS<br>CODE | POSTING<br>COUNT * | AVG POSTING<br>LENGTH IN<br>DAYS | MEDIAN<br>POSTING<br>LENGTH IN DAYS |
|-----|-----------------------------------------------------------------------|---------------|--------------------|----------------------------------|-------------------------------------|
| 1.  | Administrative and support, waste management and remediation services | 56            | 1,574              | 21.2                             | 17                                  |
| 2.  | Health care and social assistance                                     | 62            | 1,036              | 21.4                             | 17                                  |
| 3.  | Retail trade                                                          | 44-45         | 1,031              | 15.8                             | 16                                  |
| 4.  | Educational services                                                  | 61            | 765                | 16.0                             | 15                                  |
| 5.  | Finance and insurance                                                 | 52            | 716                | 15.5                             | 16                                  |
| 6.  | Professional, scientific and technical services                       | 54            | 595                | 19.0                             | 17                                  |
| 7.  | Manufacturing                                                         | 31-33         | 428                | 18.3                             | 16                                  |
| 8.  | Accommodation and food services                                       | 72            | 386                | 21.9                             | 17                                  |
| 9.  | Public administration                                                 | 91            | 313                | 18.4                             | 15                                  |
| 10. | Construction                                                          | 23            | 288                | 21.4                             | 17                                  |
| 11. | Information and cultural industries                                   | 51            | 197                | 21.4                             | 17                                  |
| 12. | Other services (except public administration)                         | 81            | 166                | 17.1                             | 17                                  |
| 13. | Transportation and warehousing                                        | 48-49         | 140                | 20.3                             | 16                                  |
| 14. | Arts, entertainment and recreation                                    | 71            | 136                | 14.0                             | 15                                  |
| 15. | Real estate and rental and leasing                                    | 53            | 114                | 17.6                             | 17                                  |
| 16. | Wholesale trade                                                       | 41            | 95                 | 15.4                             | 15                                  |
| 17. | Agriculture, forestry, fishing and hunting                            | 11            | 22                 | 18.8                             | 17                                  |
| 18. | Utilities                                                             | 22            | 11                 | 16.3                             | 16.5                                |
| 19. | Mining, quarrying, and oil and gas extraction                         | 21            | 2                  | 17.0                             | 17                                  |