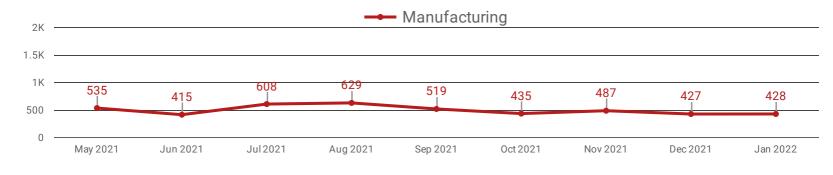

#### **DEMAND BY KEY SECTOR (ALL REGIONS)**

How many job postings were active for at least 1 day this month by sector?

Who is hiring and what occupations are being recruited?

Page 4 of 20

|     | 2-DIGIT NAICS LABEL                                                   | NAICS<br>CODE | POSTING<br>COUNT * | AVG POSTING<br>LENGTH IN<br>DAYS | MEDIAN<br>POSTING<br>LENGTH IN DAYS |
|-----|-----------------------------------------------------------------------|---------------|--------------------|----------------------------------|-------------------------------------|
| 1.  | Administrative and support, waste management and remediation services | 56            | 1,574              | 21.2                             | 17                                  |
| 2.  | Health care and social assistance                                     | 62            | 1,036              | 21.4                             | 17                                  |
| 3.  | Retail trade                                                          | 44-45         | 1,031              | 15.8                             | 16                                  |
| 4.  | Educational services                                                  | 61            | 765                | 16.0                             | 15                                  |
| 5.  | Finance and insurance                                                 | 52            | 716                | 15.5                             | 16                                  |
| 6.  | Professional, scientific and technical services                       | 54            | 595                | 19.0                             | 17                                  |
| 7.  | Manufacturing                                                         | 31-33         | 428                | 18.3                             | 16                                  |
| 8.  | Accommodation and food services                                       | 72            | 386                | 21.9                             | 17                                  |
| 9.  | Public administration                                                 | 91            | 313                | 18.4                             | 15                                  |
| 10. | Construction                                                          | 23            | 288                | 21.4                             | 17                                  |
| 11. | Information and cultural industries                                   | 51            | 197                | 21.4                             | 17                                  |
| 12. | Other services (except public administration)                         | 81            | 166                | 17.1                             | 17                                  |
| 13. | Transportation and warehousing                                        | 48-49         | 140                | 20.3                             | 16                                  |
| 14. | Arts, entertainment and recreation                                    | 71            | 136                | 14.0                             | 15                                  |
| 15. | Real estate and rental and leasing                                    | 53            | 114                | 17.6                             | 17                                  |
| 16. | Wholesale trade                                                       | 41            | 95                 | 15.4                             | 15                                  |
| 17. | Agriculture, forestry, fishing and hunting                            | 11            | 22                 | 18.8                             | 17                                  |
| 18. | Utilities                                                             | 22            | 11                 | 16.3                             | 16.5                                |
| 19. | Mining, quarrying, and oil and gas extraction                         | 21            | 2                  | 17.0                             | 17                                  |