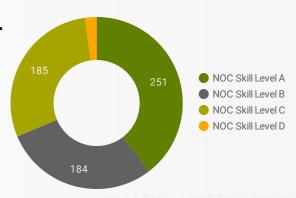

#### **MULTILINGUAL JOB POSTINGS BY SKILL LEVEL**

What language skills are employers looking for by occupational skill level?

251 Skill Level A - Management/ Professional Occupations usually requiring University

184 Skill Level B - Usually college education or apprenticeship training

185 Skill Level C - Usually secondary education or occupation-specific training

14 Skill Level D - Usually on-the-job training

| LANGUAGES NOC Skill Level A |     | Level A NOC S | kill Level B NOC S | Skill Level C NOC Sk | NOC Skill Level D |  |
|-----------------------------|-----|---------------|--------------------|----------------------|-------------------|--|
| Bilingual Languag           | 227 | 162           | 164                | 9                    |                   |  |
| Spanish Language            | 6   | 3             | 10                 |                      |                   |  |
| Italian Language J          | 2   | 6             | 1                  | 3                    |                   |  |
| German Language             | 2   | 3             | 4                  |                      |                   |  |
| Mandarin Languag            | 4   | 3             | 2                  |                      |                   |  |
| Chinese Language            | 3   | 4             | 1                  | 1                    |                   |  |
| Archiclonguage              | 2   | 21            | 11                 |                      |                   |  |