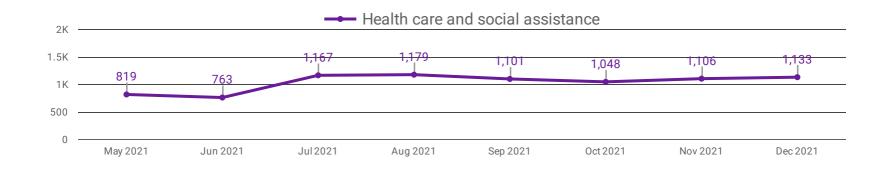

|     | 2-DIGIT NAICS LABEL                                                   | NAICS<br>CODE | POSTING<br>COUNT • | AVG POSTING<br>LENGTH IN<br>DAYS | MEDIAN<br>POSTING<br>LENGTH IN DAYS |
|-----|-----------------------------------------------------------------------|---------------|--------------------|----------------------------------|-------------------------------------|
| 1.  | Administrative and support, waste management and remediation services | 56            | 1,501              | 18.3                             | 17                                  |
| 2.  | Health care and social assistance                                     | 62            | 1,133              | 20.6                             | 17                                  |
| 3.  | Retail trade                                                          | 44-45         | 987                | 17.6                             | 16                                  |
| 4.  | Finance and insurance                                                 | 52            | 614                | 15.3                             | 16                                  |
| 5.  | Professional, scientific and technical services                       | 54            | 582                | 20.2                             | 17                                  |
| 6.  | Educational services                                                  | 61            | 497                | 18.0                             | 16                                  |
| 7.  | Accommodation and food services                                       | 72            | 491                | 20.1                             | 17                                  |
| 8.  | Manufacturing                                                         | 31-33         | 427                | 18.8                             | 17                                  |
| 9.  | Public administration                                                 | 91            | 352                | 16.4                             | 15                                  |
| 10. | Construction                                                          | 23            | 255                | 24.2                             | 17                                  |
| 11. | Information and cultural industries                                   | 51            | 245                | 16.8                             | 17                                  |
| 12. | Other services (except public administration)                         | 81            | 154                | 18.4                             | 17                                  |
| 13. | Arts, entertainment and recreation                                    | 71            | 139                | 15.4                             | 17                                  |
| 14. | Transportation and warehousing                                        | 48-49         | 129                | 18.8                             | 16.5                                |
| 15. | Real estate and rental and leasing                                    | 53            | 95                 | 16.8                             | 17                                  |
| 16. | Wholesale trade                                                       | 41            | 90                 | 25.5                             | 17                                  |
| 17. | Agriculture, forestry, fishing and hunting                            | 11            | 27                 | 17.2                             | 17                                  |
| 18. | Utilities                                                             | 22            | 10                 | 18.6                             | 17                                  |
| 19. | Mining, quarrying, and oil and gas extraction                         | 21            | 1                  |                                  |                                     |