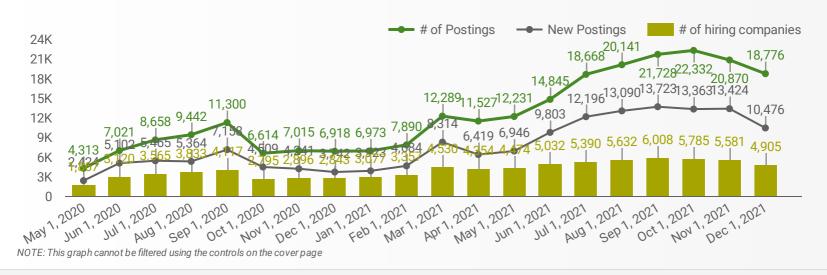

#### **JOB POSTINGS BY MONTH FOR ALL REGIONS**

How many job postings were active for at least 1 day this month?

#### HIGHLIGHTS

**JOB POSTINGS BY THE NUMBERS** 

NEW THIS MONTH 18,776

4,905 10,476

COMPANIES JOB BOARDS 34

**# OF DAYS POSTED** 

AVERAGE 18.7 17