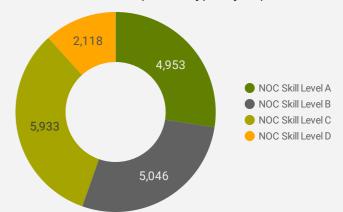

# **JOB POSTINGS BY SKILL LEVEL**

What education do occupations typically require?

Skill Level A = Usually University education | Skill Level B = Usually College education or Apprenticeship training | Skill Level C = Usually Secondary education or occupation-specific training | Skill Level D = Usually on-the-job training

Who is hiring and what occupations are being recruited?

Page 6 of 20