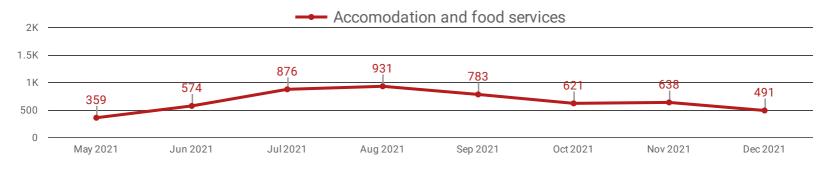

# **DEMAND BY IMPACTED SECTOR (ALL REGIONS)**

How many job postings were active for at least 1 day this month by sector?

Who is hiring and what occupations are being recruited?

Page 5 of 20

|     | 2-DIGIT NAICS LABEL                                                   | NAICS<br>CODE | POSTING<br>COUNT • | AVG POSTING<br>LENGTH IN<br>DAYS | MEDIAN<br>POSTING<br>LENGTH IN DAYS |
|-----|-----------------------------------------------------------------------|---------------|--------------------|----------------------------------|-------------------------------------|
| 1.  | Administrative and support, waste management and remediation services | 56            | 1,501              | 18.3                             | 17                                  |
| 2.  | Health care and social assistance                                     | 62            | 1,133              | 20.6                             | 17                                  |
| 3.  | Retail trade                                                          | 44-45         | 987                | 17.6                             | 16                                  |
| 4.  | Finance and insurance                                                 | 52            | 614                | 15.3                             | 16                                  |
| 5.  | Professional, scientific and technical services                       | 54            | 582                | 20.2                             | 17                                  |
| 6.  | Educational services                                                  | 61            | 497                | 18.0                             | 16                                  |
| 7.  | Accommodation and food services                                       | 72            | 491                | 20.1                             | 17                                  |
| 8.  | Manufacturing                                                         | 31-33         | 427                | 18.8                             | 17                                  |
| 9.  | Public administration                                                 | 91            | 352                | 16.4                             | 15                                  |
| 10. | Construction                                                          | 23            | 255                | 24.2                             | 17                                  |
| 11. | Information and cultural industries                                   | 51            | 245                | 16.8                             | 17                                  |
| 12. | Other services (except public administration)                         | 81            | 154                | 18.4                             | 17                                  |
| 13. | Arts, entertainment and recreation                                    | 71            | 139                | 15.4                             | 17                                  |
| 14. | Transportation and warehousing                                        | 48-49         | 129                | 18.8                             | 16.5                                |
| 15. | Real estate and rental and leasing                                    | 53            | 95                 | 16.8                             | 17                                  |
| 16. | Wholesale trade                                                       | 41            | 90                 | 25.5                             | 17                                  |
| 17. | Agriculture, forestry, fishing and hunting                            | 11            | 27                 | 17.2                             | 17                                  |
| 18. | Utilities                                                             | 22            | 10                 | 18.6                             | 17                                  |
| 19. | Mining, quarrying, and oil and gas extraction                         | 21            | 1                  |                                  |                                     |