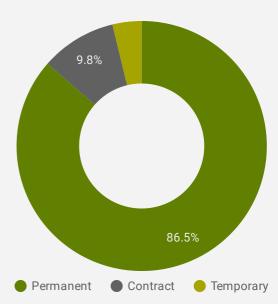

| 18.1                          | 17                               |
| 7. | Township of Centre<br>Wellington | 360                | 19.6                          | 17                               |
| 8. | Township of North Dumfries       | 226                | 17.8                          | 17                               |
| 9. | Township of Wellington<br>North  | 164                | 20.5                          | 17                               |
| 10 | Townshin of Wilmot               | 140                | 18 6<br>1 ·                   | 17                               |
|    |                                  |                    |                               |                                  |

### **JOB TYPE**





### **JOB DURATION**

Permanency of jobs posted



### **JOB POSTINGS BY SKILL TYPE**

What skill type is being recruited?



- Sales and service occupations
- Business, finance and administration occupations
- Trades, transport and equipment operators and related occupations
- Natural and applied sciences and related occupations
- Management occupations
- Occupations in manufacturing and utilities
- Occupations in education, law and social, community and government services
- Health occupations
- Occupations in art, culture, recreation and sport
- Natural resources, agriculture and related production occupations

# **JOB POSTINGS BY SKILL LEVEL**

What education do occupations typically require?



Skill Level A = Usually University education | Skill Level B = Usually College education or Apprenticeship training | Skill Level C = Usuall