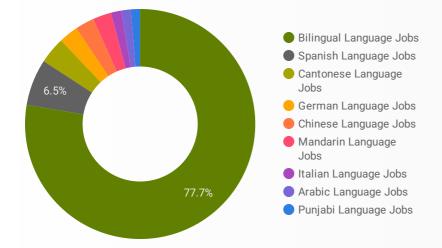

# LANGUAGE SKILLS BREAKDOWN

Which kinds of language skills do employers seek?

|    | LANGUAGES               | POSTING COUNT • |
|----|-------------------------|-----------------|
| 1. | Bilingual Language Jobs | 97              |
| 2. | German Language Jobs    | 6               |
| 3. | Spanish Language Jobs   | 5               |
| 4. | Italian Language Jobs   | 5               |
| 5. | Cantonese Language Jobs | 3               |
| 6. | Mandarin Language Jobs  | 2               |
|    |                         | 1-9/9 <>        |