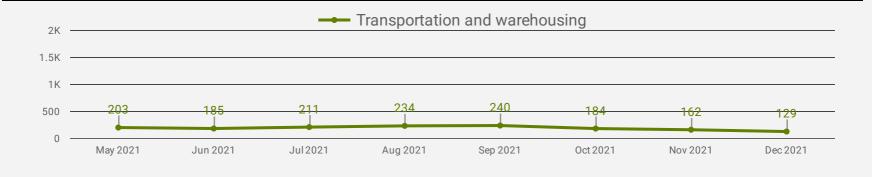

|     | 2-DIGIT NAICS LABEL                                                   | NAICS<br>CODE | POSTING<br>COUNT • | AVG POSTING<br>LENGTH IN<br>DAYS | MEDIAN<br>POSTING<br>LENGTH IN DAYS |
|-----|-----------------------------------------------------------------------|---------------|--------------------|----------------------------------|-------------------------------------|
| 1.  | Administrative and support, waste management and remediation services | 56            | 1,501              | 18.3                             | 17                                  |
| 2.  | Health care and social assistance                                     | 62            | 1,133              | 20.6                             | 17                                  |
| 3.  | Retail trade                                                          | 44-45         | 987                | 17.6                             | 16                                  |
| 4.  | Finance and insurance                                                 | 52            | 614                | 15.3                             | 16                                  |
| 5.  | Professional, scientific and technical services                       | 54            | 582                | 20.2                             | 17                                  |
| 6.  | Educational services                                                  | 61            | 497                | 18.0                             | 16                                  |
| 7.  | Accommodation and food services                                       | 72            | 491                | 20.1                             | 17                                  |
| 8.  | Manufacturing                                                         | 31-33         | 427                | 18.8                             | 17                                  |
| 9.  | Public administration                                                 | 91            | 352                | 16.4                             | 15                                  |
| 10. | Construction                                                          | 23            | 255                | 24.2                             | 17                                  |
| 11. | Information and cultural industries                                   | 51            | 245                | 16.8                             | 17                                  |
| 12. | Other services (except public administration)                         | 81            | 154                | 18.4                             | 17                                  |
| 13. | Arts, entertainment and recreation                                    | 71            | 139                | 15.4                             | 17                                  |
| 14. | Transportation and warehousing                                        | 48-49         | 129                | 18.8                             | 16.5                                |
| 15. | Real estate and rental and leasing                                    | 53            | 95                 | 16.8                             | 17                                  |
| 16. | Wholesale trade                                                       | 41            | 90                 | 25.5                             | 17                                  |
| 17. | Agriculture, forestry, fishing and hunting                            | 11            | 27                 | 17.2                             | 17                                  |
| 18. | Utilities                                                             | 22            | 10                 | 18.6                             | 17                                  |
| 19. | Mining, quarrying, and oil and gas extraction                         | 21            | 1                  |                                  |                                     |