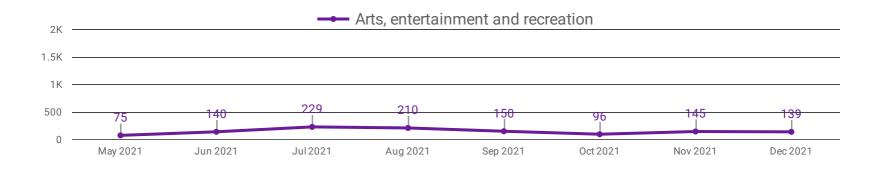

# **DEMAND BY IMPACTED SECTOR (ALL REGIONS)**

How many job postings were active for at least 1 day this month by sector?

Who is hiring and what occupations are being recruited?

Page 5 of 20

|     | 2-DIGIT NAICS LABEL                                                   | NAICS<br>CODE | POSTING<br>COUNT • | AVG POSTING<br>LENGTH IN<br>DAYS | MEDIAN<br>POSTING<br>LENGTH IN DAYS |
|-----|-----------------------------------------------------------------------|---------------|--------------------|----------------------------------|-------------------------------------|
| 1.  | Administrative and support, waste management and remediation services | 56            | 1,501              | 18.3                             | 17                                  |
| 2.  | Health care and social assistance                                     | 62            | 1,133              | 20.6                             | 17                                  |
| 3.  | Retail trade                                                          | 44-45         | 987                | 17.6                             | 16                                  |
| 4.  | Finance and insurance                                                 | 52            | 614                | 15.3                             | 16                                  |
| 5.  | Professional, scientific and technical services                       | 54            | 582                | 20.2                             | 17                                  |
| 6.  | Educational services                                                  | 61            | 497                | 18.0                             | 16                                  |
| 7.  | Accommodation and food services                                       | 72            | 491                | 20.1                             | 17                                  |
| 8.  | Manufacturing                                                         | 31-33         | 427                | 18.8                             | 17                                  |
| 9.  | Public administration                                                 | 91            | 352                | 16.4                             | 15                                  |
| 10. | Construction                                                          | 23            | 255                | 24.2                             | 17                                  |
| 11. | Information and cultural industries                                   | 51            | 245                | 16.8                             | 17                                  |
| 12. | Other services (except public administration)                         | 81            | 154                | 18.4                             | 17                                  |
| 13. | Arts, entertainment and recreation                                    | 71            | 139                | 15.4                             | 17                                  |
| 14. | Transportation and warehousing                                        | 48-49         | 129                | 18.8                             | 16.5                                |
| 15. | Real estate and rental and leasing                                    | 53            | 95                 | 16.8                             | 17                                  |
| 16. | Wholesale trade                                                       | 41            | 90                 | 25.5                             | 17                                  |
| 17. | Agriculture, forestry, fishing and hunting                            | 11            | 27                 | 17.2                             | 17                                  |
| 18. | Utilities                                                             | 22            | 10                 | 18.6                             | 17                                  |
| 19. | Mining, quarrying, and oil and gas extraction                         | 21            | 1                  |                                  |                                     |