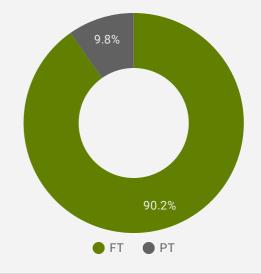

6. | Woolwich Township                | 363                | 18.1                          | 17                               |
| 7. | Township of Centre<br>Wellington | 360                | 19.6                          | 17                               |
| 8. | Township of North Dumfries       | 226                | 17.8                          | 17                               |
| 9. | Township of Wellington<br>North  | 164                | 20.5                          | 17                               |
| 10 | Townshin of Wilmot               | 140                | 18 6<br>1 ·                   | 17                               |
|    |                                  |                    |                               |                                  |

### **JOB TYPE**





### **JOB DURATION**

Permanency of jobs posted



### **JOB POSTINGS BY SKILL TYPE**

What skill type is being recruited?



- Sales and service occupations
- Business, finance and administration occupations
- Trades, transport and equipment operators and related occupations
- Natural and applied sciences and related occupations
- Management occupations
- Occupations in manufacturing and utilities
- Occupations in education, law and social, community and government services
- Health occupations
- Occupations in art, culture, recreation and sport
- Natural resources, agriculture and related production occupations

# **JOB POSTINGS BY SKILL LEVEL**

What education do occupations typically require?



Skill Level A = Usually University education | Skill Level B = Usually College education