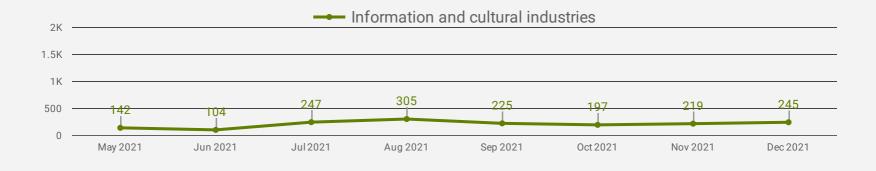

# **DEMAND BY IMPACTED SECTOR (ALL REGIONS)**

How many job postings were active for at least 1 day this month by sector?

Who is hiring and what occupations are being recruited?

Page 5 of 20

|     | 2-DIGIT NAICS LABEL                                                   | NAICS<br>CODE | POSTING<br>COUNT • | AVG POSTING<br>LENGTH IN<br>DAYS | MEDIAN<br>POSTING<br>LENGTH IN DAYS |
|-----|-----------------------------------------------------------------------|---------------|--------------------|----------------------------------|-------------------------------------|
| 1.  | Administrative and support, waste management and remediation services | 56            | 1,501              | 18.3                             | 17                                  |
| 2.  | Health care and social assistance                                     | 62            | 1,133              | 20.6                             | 17                                  |
| 3.  | Retail trade                                                          | 44-45         | 987                | 17.6                             | 16                                  |
| 4.  | Finance and insurance                                                 | 52            | 614                | 15.3                             | 16                                  |
| 5.  | Professional, scientific and technical services                       | 54            | 582                | 20.2                             | 17                                  |
| 6.  | Educational services                                                  | 61            | 497                | 18.0                             | 16                                  |
| 7.  | Accommodation and food services                                       | 72            | 491                | 20.1                             | 17                                  |
| 8.  | Manufacturing                                                         | 31-33         | 427                | 18.8                             | 17                                  |
| 9.  | Public administration                                                 | 91            | 352                | 16.4                             | 15                                  |
| 10. | Construction                                                          | 23            | 255                | 24.2                             | 17                                  |
| 11. | Information and cultural industries                                   | 51            | 245                | 16.8                             | 17                                  |
| 12. | Other services (except public administration)                         | 81            | 154                | 18.4                             | 17                                  |
| 13. | Arts, entertainment and recreation                                    | 71            | 139                | 15.4                             | 17                                  |
| 14. | Transportation and warehousing                                        | 48-49         | 129                | 18.8                             | 16.5                                |
| 15. | Real estate and rental and leasing                                    | 53            | 95                 | 16.8                             | 17                                  |
| 16. | Wholesale trade                                                       | 41            | 90                 | 25.5                             | 17                                  |
| 17. | Agriculture, forestry, fishing and hunting                            | 11            | 27                 | 17.2                             | 17                                  |
| 18. | Utilities                                                             | 22            | 10                 | 18.6                             | 17                                  |
| 19. | Mining, quarrying, and oil and gas extraction                         | 21            | 1                  |                                  |                                     |