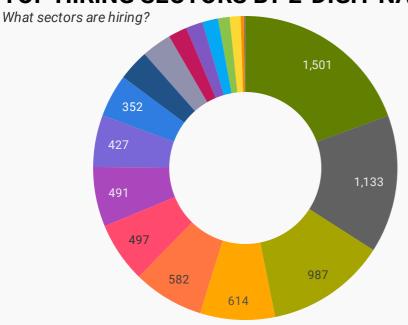

### **TOP HIRING SECTORS BY 2-DIGIT NAICS CODE**

- Administrative and support, waste management and remediation services
- Health care and social assistance
- Retail trade
- Finance and insurance
- Professional, scientific and technical services
- Educational services
- Accommodation and food services
- Manufacturing
- Public administration
- Construction
- Information and cultural industries
- Other services (except public administration)
- Arts, entertainment and recreation
- Transportation and warehousing
- Real estate and rental and leasing
- Wholesale trade
- Agriculture, forestry, fishing and hunting
- Utilities
- Mining, quarrying, and oil and gas extraction

|     | 2-DIGIT NAICS LABEL                                                   | NAICS<br>CODE | POSTING<br>COUNT • | AVG POSTING<br>LENGTH IN<br>DAYS | MEDIAN<br>POSTING<br>LENGTH IN DAYS |
|-----|-----------------------------------------------------------------------|---------------|--------------------|----------------------------------|-------------------------------------|
| 1.  | Administrative and support, waste management and remediation services | 56            | 1,501              | 18.3                             | 17                                  |
| 2.  | Health care and social assistance                                     | 62            | 1,133              | 20.6                             | 17                                  |
| 3.  | Retail trade                                                          | 44-45         | 987                | 17.6                             | 16                                  |
| 4.  | Finance and insurance                                                 | 52            | 614                | 15.3                             | 16                                  |
| 5.  | Professional, scientific and technical services                       | 54            | 582                | 20.2                             | 17                                  |
| 6.  | Educational services                                                  | 61            | 497                | 18.0                             | 16                                  |
| 7.  | Accommodation and food services                                       | 72            | 491                | 20.1                             | 17                                  |
| 8.  | Manufacturing                                                         | 31-33         | 427                | 18.8                             | 17                                  |
| 9.  | Public administration                                                 | 91            | 352                | 16.4                             | 15                                  |
| 10. | Construction                                                          | 23            | 255                | 24.2                             | 17                                  |
| 11. | Information and cultural industries                                   | 51            | 245                | 16.8                             | 17                                  |
| 12. | Other services (except public administration)                         | 81            | 154                | 18.4                             | 17                                  |
| 13. | Arts, entertainment and recreation                                    | 71            | 139                | 15.4                             | 17                                  |
| 14. | Transportation and warehousing                                        | 48-49         | 129                | 18.8                             | 16.5                                |
| 15. | Real estate and rental and leasing                                    | 53            | 95                 | 16.8                             | 17                                  |
| 16. | Wholesale trade                                                       | 41            | 90                 | 25.5                             | 17                                  |
| 17. | Agriculture, forestry, fishing and hunting                            | 11            | 27                 | 17.2                             | 17                                  |
| 18. | Utilities                                                             | 22            | 10                 | 18.6                             | 17                                  |
| 19. | Mining, quarrying, and oil and gas extraction                         | 21            | 1                  |                                  |                                     |