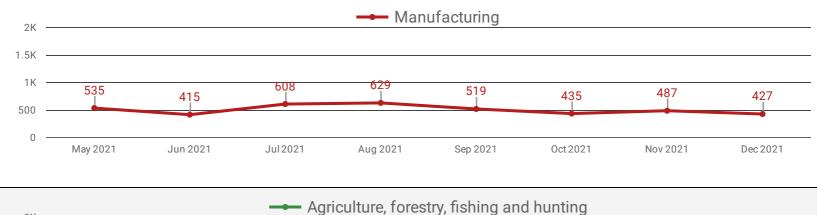

# **DEMAND BY KEY SECTOR (ALL REGIONS)**

How many job postings were active for at least 1 day this month by sector?

# **DEMAND BY IMPACTED SECTOR (ALL REGIONS)**

How many job postings were active for at least 1 day this month by sector?

Who is hiring and what occupations are being recruited?

Page 5 of 20