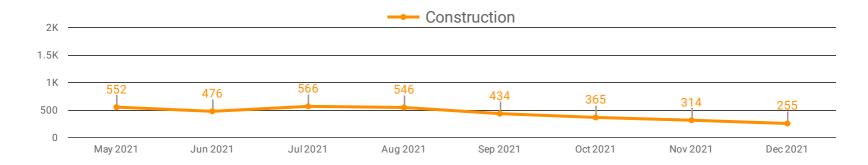

|     | 2-DIGIT NAICS LABEL                                                   | NAICS<br>CODE | POSTING<br>COUNT • | AVG POSTING<br>LENGTH IN<br>DAYS | MEDIAN<br>POSTING<br>LENGTH IN DAYS |
|-----|-----------------------------------------------------------------------|---------------|--------------------|----------------------------------|-------------------------------------|
| 1.  | Administrative and support, waste management and remediation services | 56            | 1,501              | 18.3                             | 17                                  |
| 2.  | Health care and social assistance                                     | 62            | 1,133              | 20.6                             | 17                                  |
| 3.  | Retail trade                                                          | 44-45         | 987                | 17.6                             | 16                                  |
| 4.  | Finance and insurance                                                 | 52            | 614                | 15.3                             | 16                                  |
| 5.  | Professional, scientific and technical services                       | 54            | 582                | 20.2                             | 17                                  |
| 6.  | Educational services                                                  | 61            | 497                | 18.0                             | 16                                  |
| 7.  | Accommodation and food services                                       | 72            | 491                | 20.1                             | 17                                  |
| 8.  | Manufacturing                                                         | 31-33         | 427                | 18.8                             | 17                                  |
| 9.  | Public administration                                                 | 91            | 352                | 16.4                             | 15                                  |
| 10. | Construction                                                          | 23            | 255                | 24.2                             | 17                                  |
| 11. | Information and cultural industries                                   | 51            | 245                | 16.8                             | 17                                  |
| 12. | Other services (except public administration)                         | 81            | 154                | 18.4                             | 17                                  |
| 13. | Arts, entertainment and recreation                                    | 71            | 139                | 15.4                             | 17                                  |
| 14. | Transportation and warehousing                                        | 48-49         | 129                | 18.8                             | 16.5                                |
| 15. | Real estate and rental and leasing                                    | 53            | 95                 | 16.8                             | 17                                  |
| 16. | Wholesale trade                                                       | 41            | 90                 | 25.5                             | 17                                  |
| 17. | Agriculture, forestry, fishing and hunting                            | 11            | 27                 | 17.2                             | 17                                  |
| 18. | Utilities                                                             | 22            | 10                 | 18.6                             | 17                                  |
| 19. | Mining, quarrying, and oil and gas extraction                         | 21            | 1                  |                                  |                                     |