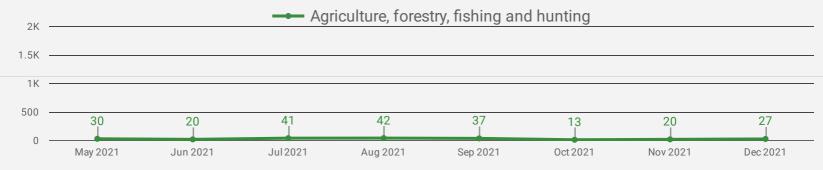

|     | 2-DIGIT NAICS LABEL                                                   | NAICS<br>CODE | POSTING<br>COUNT • | AVG POSTING<br>LENGTH IN<br>DAYS | MEDIAN<br>POSTING<br>LENGTH IN DAYS |
|-----|-----------------------------------------------------------------------|---------------|--------------------|----------------------------------|-------------------------------------|
| 1.  | Administrative and support, waste management and remediation services | 56            | 1,501              | 18.3                             | 17                                  |
| 2.  | Health care and social assistance                                     | 62            | 1,133              | 20.6                             | 17                                  |
| 3.  | Retail trade                                                          | 44-45         | 987                | 17.6                             | 16                                  |
| 4.  | Finance and insurance                                                 | 52            | 614                | 15.3                             | 16                                  |
| 5.  | Professional, scientific and technical services                       | 54            | 582                | 20.2                             | 17                                  |
| 6.  | Educational services                                                  | 61            | 497                | 18.0                             | 16                                  |
| 7.  | Accommodation and food services                                       | 72            | 491                | 20.1                             | 17                                  |
| 8.  | Manufacturing                                                         | 31-33         | 427                | 18.8                             | 17                                  |
| 9.  | Public administration                                                 | 91            | 352                | 16.4                             | 15                                  |
| 10. | Construction                                                          | 23            | 255                | 24.2                             | 17                                  |
| 11. | Information and cultural industries                                   | 51            | 245                | 16.8                             | 17                                  |
| 12. | Other services (except public administration)                         | 81            | 154                | 18.4                             | 17                                  |
| 13. | Arts, entertainment and recreation                                    | 71            | 139                | 15.4                             | 17                                  |
| 14. | Transportation and warehousing                                        | 48-49         | 129                | 18.8                             | 16.5                                |
| 15. | Real estate and rental and leasing                                    | 53            | 95                 | 16.8                             | 17                                  |
| 16. | Wholesale trade                                                       | 41            | 90                 | 25.5                             | 17                                  |
| 17. | Agriculture, forestry, fishing and hunting                            | 11            | 27                 | 17.2                             | 17                                  |
| 18. | Utilities                                                             | 22            | 10                 | 18.6                             | 17                                  |
| 19. | Mining, quarrying, and oil and gas extraction                         | 21            | 1                  |                                  |                                     |