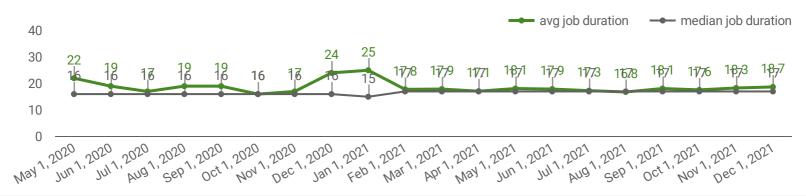

### **AVG & MEDIAN POSTING LENGTH BY DAYS**

How long are employers having to recruit for to find candidates to fill their job vacancies?