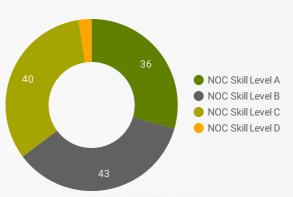

69.8 57

**# OF DAYS POSTED** 

MULTILINGUAL JOB POSTINGS BY SKILL LEVEL

What language skills are employers looking for by occupational skill level?

36 Skill Level A - Management/ Professional Occupations usually requiring University

43 Skill Level B - Usually college education or apprenticeship training

40 Skill Level C - Usually secondary education or occupation-specific training

3 Skill Level D - Usually on-the-job training

| LANGUAGES          | NOC Skill Level A |   | NOC Skill Level B |   | NOC Skill Level C |   | NOC Skill Level D |
|--------------------|-------------------|---|-------------------|---|-------------------|---|-------------------|
| Bilingual Languag  |                   |   |                   |   |                   | 1 |                   |
| German Language    | 3                 | 2 |                   | 1 |                   |   |                   |
| Italian Language J | 2                 | 3 |                   |   |                   |   |                   |
| Spanish Language   |                   | 2 |                   | 3 |                   |   |                   |
| Cantonese Langua   |                   |   |                   | 2 |                   | 1 |                   |
| Mandarin Languag   | 1                 |   |                   | 1 |                   |   |                   |
| Ohinaaa Lanausaa   |                   |   |                   | 1 |                   | 1 |                   |