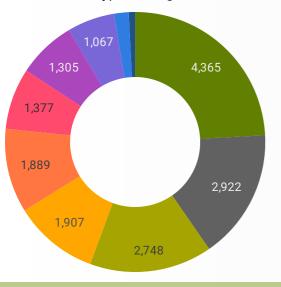

### **TOP HIRING SECTORS BY 2-DIGIT NAICS CODE**

- Administrative and support, waste management and remediation services
- Health care and social assistance
- Retail trade
- Finance and insurance
- Professional, scientific and technical services
- Educational services
- Accommodation and food services
- Manufacturing
- Public administration
- Construction
- Information and cultural industries
- Other services (except public administration)
- Arts, entertainment and recreation
- Transportation and warehousing
- Real estate and rental and leasing
- Wholesale trade
- Agriculture, forestry, fishing and hunting
- Utilities
- Mining, quarrying, and oil and gas extraction

|     | 2-DIGIT NAICS LABEL                                                   | NAICS<br>CODE | POSTING<br>COUNT • | AVG POSTING<br>LENGTH IN<br>DAYS | MEDIAN<br>POSTING<br>LENGTH IN DAYS |
|-----|-----------------------------------------------------------------------|---------------|--------------------|----------------------------------|-------------------------------------|
| 1.  | Administrative and support, waste management and remediation services | 56            | 1,501              | 18.3                             | 17                                  |
| 2.  | Health care and social assistance                                     | 62            | 1,133              | 20.6                             | 17                                  |
| 3.  | Retail trade                                                          | 44-45         | 987                | 17.6                             | 16                                  |
| 4.  | Finance and insurance                                                 | 52            | 614                | 15.3                             | 16                                  |
| 5.  | Professional, scientific and technical services                       | 54            | 582                | 20.2                             | 17                                  |
| 6.  | Educational services                                                  | 61            | 497                | 18.0                             | 16                                  |
| 7.  | Accommodation and food services                                       | 72            | 491                | 20.1                             | 17                                  |
| 8.  | Manufacturing                                                         | 31-33         | 427                | 18.8                             | 17                                  |
| 9.  | Public administration                                                 | 91            | 352                | 16.4                             | 15                                  |
| 10. | Construction                                                          | 23            | 255                | 24.2                             | 17                                  |
| 11. | Information and cultural industries                                   | 51            | 245                | 16.8                             | 17                                  |
| 12. | Other services (except public administration)                         | 81            | 154                | 18.4                             | 17                                  |
| 13. | Arts, entertainment and recreation                                    | 71            | 139                | 15.4                             | 17                                  |
| 14. | Transportation and warehousing                                        | 48-49         | 129                | 18.8                             | 16.5                                |
| 15. | Real estate and rental and leasing                                    | 53            | 95                 | 16.8                             | 17                                  |
| 16. | Wholesale trade                                                       | 41            | 90                 | 25.5                             | 17                                  |
| 17. | Agriculture, forestry, fishing and hunting                            | 11            | 27                 | 17.2                             | 17                                  |
| 18. | Utilities                                                             | 22            | 10                 | 18.6                             | 17                                  |
| 19. | Mining, quarrying, and oil and gas extraction                         | 21            | 1                  |                                  |                                     |