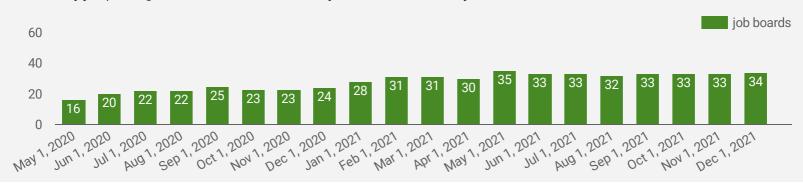

### NUMBER OF ACTIVE JOB BOARDS

How many job postings were active for at least 1 day this month on these job boards?