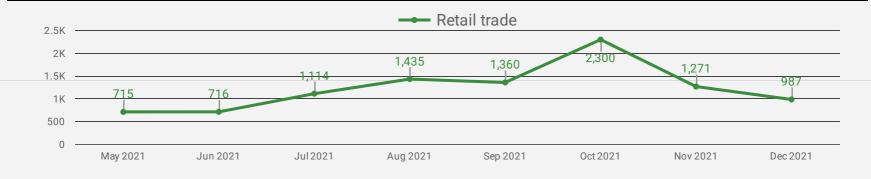

# **DEMAND BY IMPACTED SECTOR (ALL REGIONS)**

How many job postings were active for at least 1 day this month by sector?

Who is hiring and what occupations are being recruited?

Page 5 of 20

|     | 2-DIGIT NAICS LABEL                                                   | NAICS<br>CODE | POSTING<br>COUNT • | AVG POSTING<br>LENGTH IN<br>DAYS | MEDIAN<br>POSTING<br>LENGTH IN DAYS |
|-----|-----------------------------------------------------------------------|---------------|--------------------|----------------------------------|-------------------------------------|
| 1.  | Administrative and support, waste management and remediation services | 56            | 1,501              | 18.3                             | 17                                  |
| 2.  | Health care and social assistance                                     | 62            | 1,133              | 20.6                             | 17                                  |
| 3.  | Retail trade                                                          | 44-45         | 987                | 17.6                             | 16                                  |
| 4.  | Finance and insurance                                                 | 52            | 614                | 15.3                             | 16                                  |
| 5.  | Professional, scientific and technical services                       | 54            | 582                | 20.2                             | 17                                  |
| 6.  | Educational services                                                  | 61            | 497                | 18.0                             | 16                                  |
| 7.  | Accommodation and food services                                       | 72            | 491                | 20.1                             | 17                                  |
| 8.  | Manufacturing                                                         | 31-33         | 427                | 18.8                             | 17                                  |
| 9.  | Public administration                                                 | 91            | 352                | 16.4                             | 15                                  |
| 10. | Construction                                                          | 23            | 255                | 24.2                             | 17                                  |
| 11. | Information and cultural industries                                   | 51            | 245                | 16.8                             | 17                                  |
| 12. | Other services (except public administration)                         | 81            | 154                | 18.4                             | 17                                  |
| 13. | Arts, entertainment and recreation                                    | 71            | 139                | 15.4                             | 17                                  |
| 14. | Transportation and warehousing                                        | 48-49         | 129                | 18.8                             | 16.5                                |
| 15. | Real estate and rental and leasing                                    | 53            | 95                 | 16.8                             | 17                                  |
| 16. | Wholesale trade                                                       | 41            | 90                 | 25.5                             | 17                                  |
| 17. | Agriculture, forestry, fishing and hunting                            | 11            | 27                 | 17.2                             | 17                                  |
| 18. | Utilities                                                             | 22            | 10                 | 18.6                             | 17                                  |
| 19. | Mining, quarrying, and oil and gas extraction                         | 21            | 1                  |                                  |                                     |