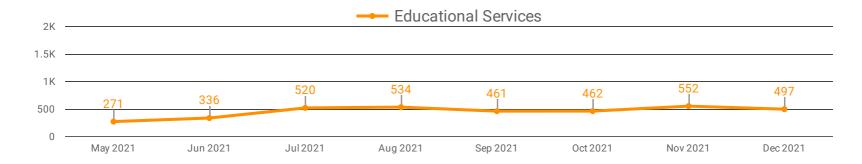

# **DEMAND BY KEY SECTOR (ALL REGIONS)**

How many job postings were active for at least 1 day this month by sector?

# **DEMAND BY IMPACTED SECTOR (ALL REGIONS)**

How many job postings were active for at least 1 day this month by sector?

Who is hiring and what occupations are being recruited?

Page 5 of 20