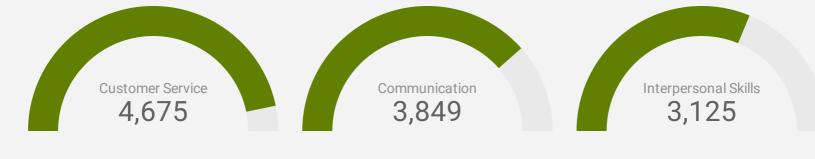

# **KEY JOB REQUIREMENTS**

How often are these requirements desired in job postings?

ACTIVE JOB POSTINGS THIS MONTH 8,619

Driver's License

3,221

First Aid

684

Regular Access to a Vehi

605

**Criminal Record Check** 

866

Microsoft Office

1,387

**Food Safety** 

406

Who is hiring and what occupations are being recruited?