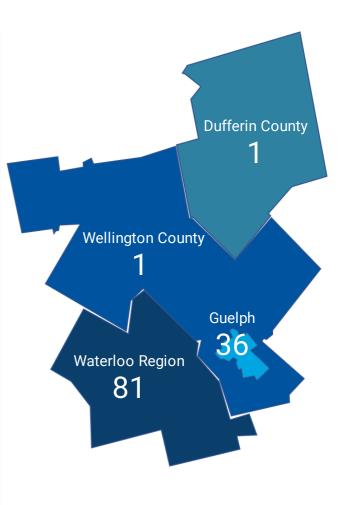

### **JOB POSTINGS BY COUNTY**

How many job postings were active for at least 1 day this month?

|    | COUNTY            | POSTING<br>COUNT • | AVG POSTING<br>LENGTH IN DAYS | MEDIAN POSTING<br>LENGTH IN DAYS |
|----|-------------------|--------------------|-------------------------------|----------------------------------|
| 1. | Waterloo Region   | 12,799             | 18.6                          | 17                               |
| 2. | City of Guelph    | 4,126              | 19.1                          | 17                               |
| 3. | Wellington County | 833                | 19.1                          | 17                               |
| 4. | Dufferin County   | 760                | 19.1                          | 17                               |