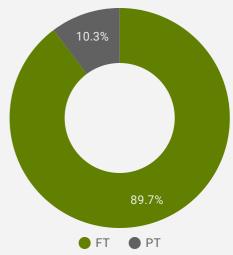

|
| 6.  | Woolwich Township                | 534                | 18.6                          | 17                               |
| 7.  | Township of Centre<br>Wellington | 408                | 18.1                          | 17                               |
| 8.  | Town of Erin                     | 401                | 5.4                           | 2                                |
| 9.  | Township of North Dumfries       | 333                | 13.8                          | 17                               |
| 10. | Township of Wilmot               | 233                | 13.3                          | 15                               |
|     |                                  |                    | 1 -                           | 22 / 22                          |





### **JOB DURATION**

Permanency of jobs posted



#### JOB POSTINGS BY SKILL TYPE

What skill type is being recruited?



- Sales and service occupations
- Trades, transport and equipment operators and related occupations
- Business, finance and administration occupations
- Management occupations
- Natural and applied sciences and related occupations
- Occupations in manufacturing and utilities
- Occupations in education, law and social, community and government services
- Health occupations
- Occupations in art, culture, recreation and sport
- Natural resources, agriculture and related production occupations

### **JOB POSTINGS BY SKILL LEVEL**

What education do occupations typically require?



Skill Level A = Usually University education | Skill Level B = Usually College education o