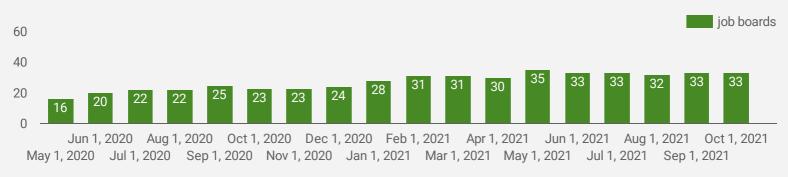

#### HIGHLIGHTS

**JOB POSTINGS BY THE NUMBERS** 

NEW THIS MONTH 22,332

13,363

COMPANIES 5,785

JOB BOARDS 33

**# OF DAYS POSTED** 

AVERAGE 17.6 17

#### NUMBER OF ACTIVE JOB BOARDS

How many job postings were active for at least 1 day this month on these job boards?