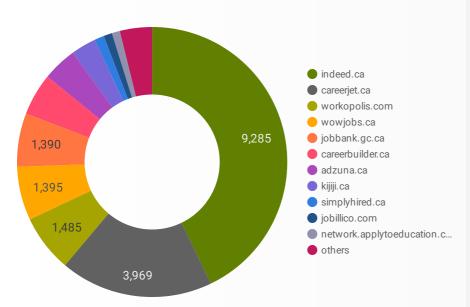

#### **JOB POSTINGS BY JOB BOARD**

What share of unique job postings appear on each job board?