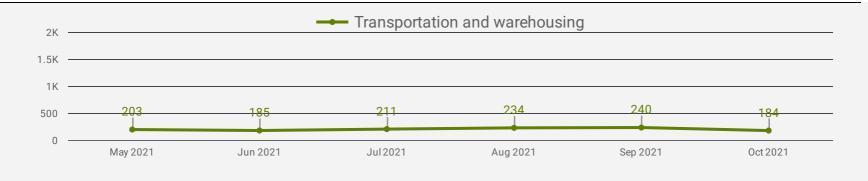

# **DEMAND BY KEY SECTOR (ALL REGIONS)**

How many job postings were active for at least 1 day this month by sector?

Oct 2021

#### **TOP HIRING SECTORS BY 2-DIGIT NAICS CODE**

Agriculture, forestry, fishing and hunting

Mining, quarrying, and oil and gas extraction

|     | 2-DIGIT NAICS LABEL                                                   | NAICS<br>CODE | POSTING<br>COUNT • | AVG POSTING<br>LENGTH IN<br>DAYS | MEDIAN<br>POSTING<br>LENGTH IN DAYS |
|-----|-----------------------------------------------------------------------|---------------|--------------------|----------------------------------|-------------------------------------|
| 1.  | Retail trade                                                          | 44-45         | 2,468              | 9.5                              | 6                                   |
| 2.  | Administrative and support, waste management and remediation services | 56            | 2,060              | 18.9                             | 17                                  |
| 3.  | Health care and social assistance                                     | 62            | 1,174              | 17.8                             | 17                                  |
| 4.  | Accommodation and food services                                       | 72            | 708                | 20.9                             | 17                                  |
| 5.  | Professional, scientific and technical services                       | 54            | 652                | 20.1                             | 17                                  |
| 6.  | Finance and insurance                                                 | 52            | 564                | 18.4                             | 17                                  |
| 7.  | Educational services                                                  | 61            | 513                | 14.3                             | 15                                  |
| 8.  | Manufacturing                                                         | 31-33         | 489                | 20.3                             | 17                                  |
| 9.  | Construction                                                          | 23            | 397                | 21.3                             | 17                                  |
| 10. | Public administration                                                 | 91            | 390                | 16.0                             | 15                                  |
| 11. | Information and cultural industries                                   | 51            | 215                | 18.8                             | 17                                  |
| 12. | Transportation and warehousing                                        | 48-49         | 209                | 17.4                             | 17                                  |
| 13. | Other services (except public administration)                         | 81            | 190                | 16.4                             | 17                                  |
| 14. | Wholesale trade                                                       | 41            | 121                | 19.1                             | 17                                  |
| 15. | Arts, entertainment and recreation                                    | 71            | 115                | 19.8                             | 17                                  |
| 16. | Real estate and rental and leasing                                    | 53            | 113                | 16.5                             | 16                                  |
| 17. | Agriculture, forestry, fishing and hunting                            | 11            | 16                 | 26.8                             | 17                                  |
| 18. | Utilities                                                             | 22            | 11                 | 25.5                             | 17                                  |
| 19. | Mining, quarrying, and oil and gas extraction                         | 21            | 7                  | 17.0                             | 17                                  |
|     |                                                                       |               |                    |                                  |                                     |