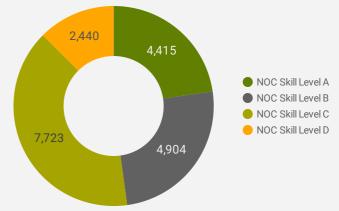

### **JOB POSTINGS BY SKILL LEVEL**

What education do occupations typically require?

Skill Level A = Usually University education | Skill Level B = Usually College education or Apprenticeship training | Skill Level C = Usually Secondary education or occupation-specific training | Skill Level D = Usually on-the-job training