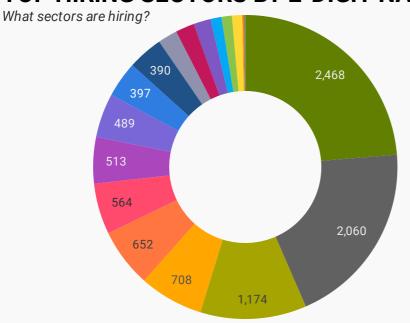

#### **TOP HIRING SECTORS BY 2-DIGIT NAICS CODE**

Agriculture, forestry, fishing and hunting

Mining, quarrying, and oil and gas extraction

|     | 2-DIGIT NAICS LABEL                                                   | NAICS<br>CODE | POSTING<br>COUNT • | AVG POSTING<br>LENGTH IN<br>DAYS | MEDIAN<br>POSTING<br>LENGTH IN DAYS |
|-----|-----------------------------------------------------------------------|---------------|--------------------|----------------------------------|-------------------------------------|
| 1.  | Retail trade                                                          | 44-45         | 2,468              | 9.5                              | 6                                   |
| 2.  | Administrative and support, waste management and remediation services | 56            | 2,060              | 18.9                             | 17                                  |
| 3.  | Health care and social assistance                                     | 62            | 1,174              | 17.8                             | 17                                  |
| 4.  | Accommodation and food services                                       | 72            | 708                | 20.9                             | 17                                  |
| 5.  | Professional, scientific and technical services                       | 54            | 652                | 20.1                             | 17                                  |
| 6.  | Finance and insurance                                                 | 52            | 564                | 18.4                             | 17                                  |
| 7.  | Educational services                                                  | 61            | 513                | 14.3                             | 15                                  |
| 8.  | Manufacturing                                                         | 31-33         | 489                | 20.3                             | 17                                  |
| 9.  | Construction                                                          | 23            | 397                | 21.3                             | 17                                  |
| 10. | Public administration                                                 | 91            | 390                | 16.0                             | 15                                  |
| 11. | Information and cultural industries                                   | 51            | 215                | 18.8                             | 17                                  |
| 12. | Transportation and warehousing                                        | 48-49         | 209                | 17.4                             | 17                                  |
| 13. | Other services (except public administration)                         | 81            | 190                | 16.4                             | 17                                  |
| 14. | Wholesale trade                                                       | 41            | 121                | 19.1                             | 17                                  |
| 15. | Arts, entertainment and recreation                                    | 71            | 115                | 19.8                             | 17                                  |
| 16. | Real estate and rental and leasing                                    | 53            | 113                | 16.5                             | 16                                  |
| 17. | Agriculture, forestry, fishing and hunting                            | 11            | 16                 | 26.8                             | 17                                  |
| 18. | Utilities                                                             | 22            | 11                 | 25.5                             | 17                                  |
| 19. | Mining, quarrying, and oil and gas extraction                         | 21            | 7                  | 17.0                             | 17                                  |
|     |                                                                       |               |                    |                                  |                                     |