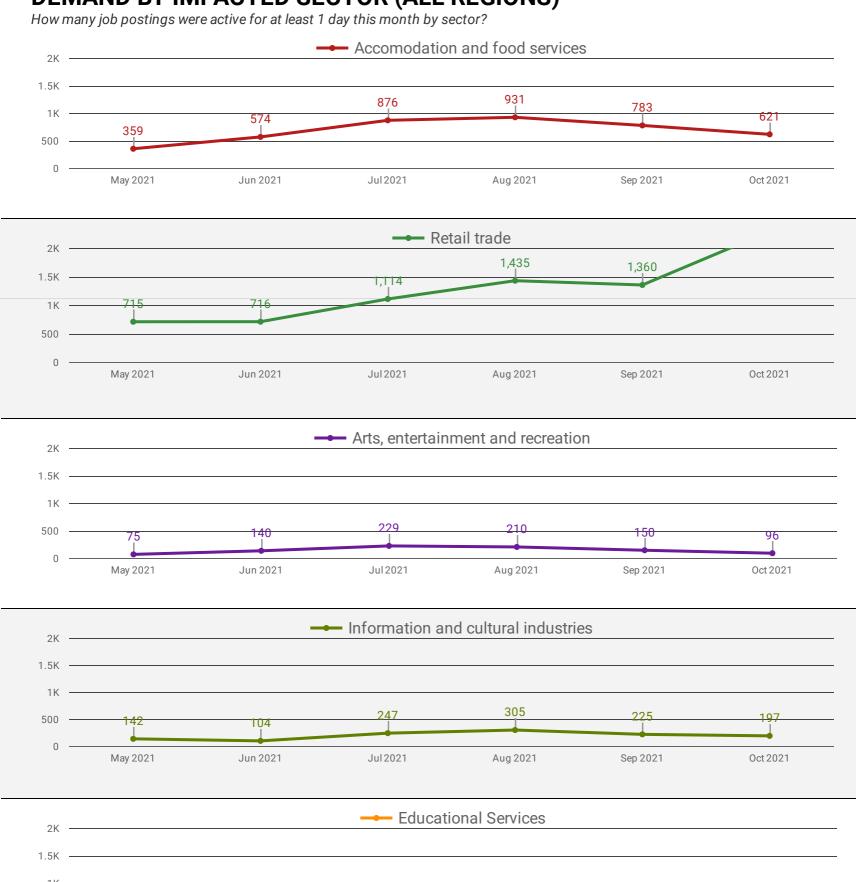

# **DEMAND BY IMPACTED SECTOR (ALL REGIONS)**

Jun 2021

Jul 2021

Aug 2021

Sep 2021

May 2021

500

Who is hiring and what occupations are being recruited?