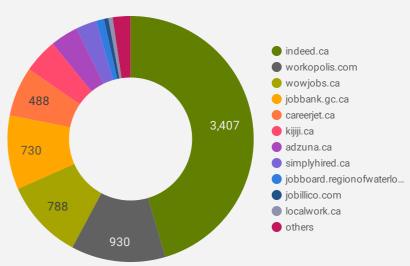

#### NUMBER OF ACTIVE JOB BOARDS

How many job postings were active for at least 1 day this month on these job boards?

#### **JOB POSTINGS BY JOB BOARD**

What share of unique job postings appear on each job board?