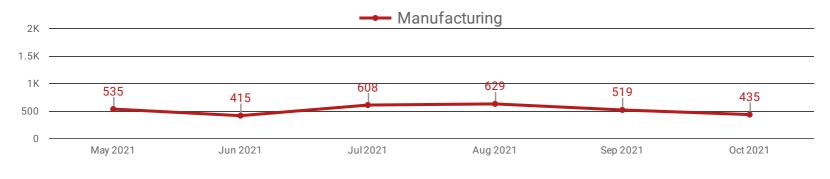

# **DEMAND BY KEY SECTOR (ALL REGIONS)**

How many job postings were active for at least 1 day this month by sector?

Oct 2021

#### **TOP HIRING SECTORS BY 2-DIGIT NAICS CODE**

Agriculture, forestry, fishing and hunting

Mining, quarrying, and oil and gas extraction

|     | 2-DIGIT NAICS LABEL                                                   | NAICS<br>CODE | POSTING<br>COUNT • | AVG POSTING<br>LENGTH IN<br>DAYS | MEDIAN<br>POSTING<br>LENGTH IN DAYS |
|-----|-----------------------------------------------------------------------|---------------|--------------------|----------------------------------|-------------------------------------|
| 1.  | Retail trade                                                          | 44-45         | 2,468              | 9.5                              | 6                                   |
| 2.  | Administrative and support, waste management and remediation services | 56            | 2,060              | 18.9                             | 17                                  |
| 3.  | Health care and social assistance                                     | 62            | 1,174              | 17.8                             | 17                                  |
| 4.  | Accommodation and food services                                       | 72            | 708                | 20.9                             | 17                                  |
| 5.  | Professional, scientific and technical services                       | 54            | 652                | 20.1                             | 17                                  |
| 6.  | Finance and insurance                                                 | 52            | 564                | 18.4                             | 17                                  |
| 7.  | Educational services                                                  | 61            | 513                | 14.3                             | 15                                  |
| 8.  | Manufacturing                                                         | 31-33         | 489                | 20.3                             | 17                                  |
| 9.  | Construction                                                          | 23            | 397                | 21.3                             | 17                                  |
| 10. | Public administration                                                 | 91            | 390                | 16.0                             | 15                                  |
| 11. | Information and cultural industries                                   | 51            | 215                | 18.8                             | 17                                  |
| 12. | Transportation and warehousing                                        | 48-49         | 209                | 17.4                             | 17                                  |
| 13. | Other services (except public administration)                         | 81            | 190                | 16.4                             | 17                                  |
| 14. | Wholesale trade                                                       | 41            | 121                | 19.1                             | 17                                  |
| 15. | Arts, entertainment and recreation                                    | 71            | 115                | 19.8                             | 17                                  |
| 16. | Real estate and rental and leasing                                    | 53            | 113                | 16.5                             | 16                                  |
| 17. | Agriculture, forestry, fishing and hunting                            | 11            | 16                 | 26.8                             | 17                                  |
| 18. | Utilities                                                             | 22            | 11                 | 25.5                             | 17                                  |
| 19. | Mining, quarrying, and oil and gas extraction                         | 21            | 7                  | 17.0                             | 17                                  |
|     |                                                                       |               |                    |                                  |                                     |