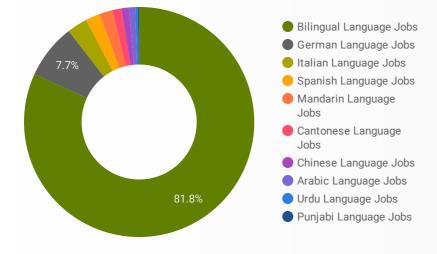

# LANGUAGE SKILLS BREAKDOWN

Which kinds of language skills do employers seek?

|    | LANGUAGES               | POSTING COUNT ▼ |
|----|-------------------------|-----------------|
| 1. | Bilingual Language Jobs | 764             |
| 2. | German Language Jobs    | 62              |
| 3. | Italian Language Jobs   | 32              |
| 4. | Spanish Language Jobs   | 17              |
| 5. | Mandarin Language Jobs  | 15              |
| 6. | Cantonese Language Jobs | 12              |
|    |                         | 1-10/10 < >     |