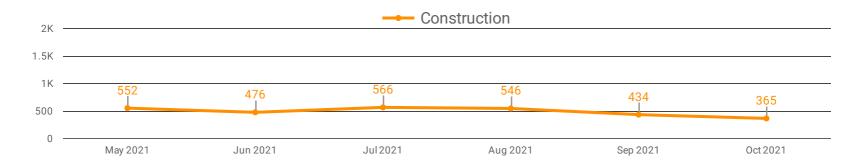

# **DEMAND BY KEY SECTOR (ALL REGIONS)**

How many job postings were active for at least 1 day this month by sector?

Oct 2021

#### **TOP HIRING SECTORS BY 2-DIGIT NAICS CODE**

Agriculture, forestry, fishing and hunting

Mining, quarrying, and oil and gas extraction

|     | 2-DIGIT NAICS LABEL                                                   | NAICS<br>CODE | POSTING<br>COUNT • | AVG POSTING<br>LENGTH IN<br>DAYS | MEDIAN<br>POSTING<br>LENGTH IN DAYS |
|-----|-----------------------------------------------------------------------|---------------|--------------------|----------------------------------|-------------------------------------|
| 1.  | Retail trade                                                          | 44-45         | 2,468              | 9.5                              | 6                                   |
| 2.  | Administrative and support, waste management and remediation services | 56            | 2,060              | 18.9                             | 17                                  |
| 3.  | Health care and social assistance                                     | 62            | 1,174              | 17.8                             | 17                                  |
| 4.  | Accommodation and food services                                       | 72            | 708                | 20.9                             | 17                                  |
| 5.  | Professional, scientific and technical services                       | 54            | 652                | 20.1                             | 17                                  |
| 6.  | Finance and insurance                                                 | 52            | 564                | 18.4                             | 17                                  |
| 7.  | Educational services                                                  | 61            | 513                | 14.3                             | 15                                  |
| 8.  | Manufacturing                                                         | 31-33         | 489                | 20.3                             | 17                                  |
| 9.  | Construction                                                          | 23            | 397                | 21.3                             | 17                                  |
| 10. | Public administration                                                 | 91            | 390                | 16.0                             | 15                                  |
| 11. | Information and cultural industries                                   | 51            | 215                | 18.8                             | 17                                  |
| 12. | Transportation and warehousing                                        | 48-49         | 209                | 17.4                             | 17                                  |
| 13. | Other services (except public administration)                         | 81            | 190                | 16.4                             | 17                                  |
| 14. | Wholesale trade                                                       | 41            | 121                | 19.1                             | 17                                  |
| 15. | Arts, entertainment and recreation                                    | 71            | 115                | 19.8                             | 17                                  |
| 16. | Real estate and rental and leasing                                    | 53            | 113                | 16.5                             | 16                                  |
| 17. | Agriculture, forestry, fishing and hunting                            | 11            | 16                 | 26.8                             | 17                                  |
| 18. | Utilities                                                             | 22            | 11                 | 25.5                             | 17                                  |
| 19. | Mining, quarrying, and oil and gas extraction                         | 21            | 7                  | 17.0                             | 17                                  |
|     |                                                                       |               |                    |                                  |                                     |