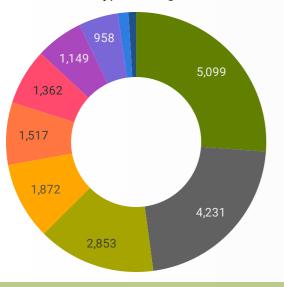

#### JOB POSTINGS BY SKILL TYPE

What skill type is being recruited?

- Sales and service occupations
- Trades, transport and equipment operators and related occupations
- Business, finance and administration occupations
- Management occupations
- Natural and applied sciences and related occupations
- Occupations in manufacturing and utilities
- Occupations in education, law and social, community and government services
- Health occupations
- Occupations in art, culture, recreation and sport
- Natural resources, agriculture and related production occupations