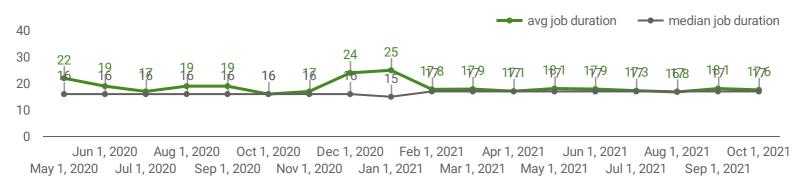

#### HIGHLIGHTS

**JOB POSTINGS BY THE NUMBERS** 

NEW THIS MONTH 22,332

13,363

COMPANIES 5,785

JOB BOARDS 33

**# OF DAYS POSTED** 

AVERAGE 17.6 17

#### **AVG & MEDIAN POSTING LENGTH BY DAYS**

How long are employers having to recruit for to find candidates to fill their job vacancies?