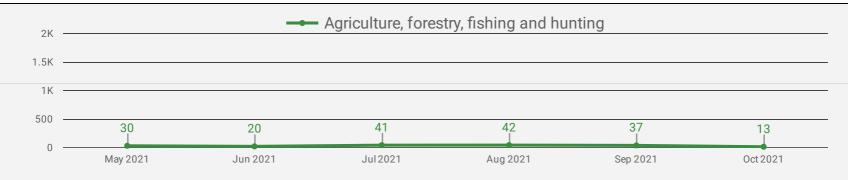

# **DEMAND BY KEY SECTOR (ALL REGIONS)**

How many job postings were active for at least 1 day this month by sector?

Oct 2021

#### **TOP HIRING SECTORS BY 2-DIGIT NAICS CODE**

Agriculture, forestry, fishing and hunting

Mining, quarrying, and oil and gas extraction

|     | 2-DIGIT NAICS LABEL                                                   | NAICS<br>CODE | POSTING<br>COUNT • | AVG POSTING<br>LENGTH IN<br>DAYS | MEDIAN<br>POSTING<br>LENGTH IN DAYS |
|-----|-----------------------------------------------------------------------|---------------|--------------------|----------------------------------|-------------------------------------|
| 1.  | Retail trade                                                          | 44-45         | 2,468              | 9.5                              | 6                                   |
| 2.  | Administrative and support, waste management and remediation services | 56            | 2,060              | 18.9                             | 17                                  |
| 3.  | Health care and social assistance                                     | 62            | 1,174              | 17.8                             | 17                                  |
| 4.  | Accommodation and food services                                       | 72            | 708                | 20.9                             | 17                                  |
| 5.  | Professional, scientific and technical services                       | 54            | 652                | 20.1                             | 17                                  |
| 6.  | Finance and insurance                                                 | 52            | 564                | 18.4                             | 17                                  |
| 7.  | Educational services                                                  | 61            | 513                | 14.3                             | 15                                  |
| 8.  | Manufacturing                                                         | 31-33         | 489                | 20.3                             | 17                                  |
| 9.  | Construction                                                          | 23            | 397                | 21.3                             | 17                                  |
| 10. | Public administration                                                 | 91            | 390                | 16.0                             | 15                                  |
| 11. | Information and cultural industries                                   | 51            | 215                | 18.8                             | 17                                  |
| 12. | Transportation and warehousing                                        | 48-49         | 209                | 17.4                             | 17                                  |
| 13. | Other services (except public administration)                         | 81            | 190                | 16.4                             | 17                                  |
| 14. | Wholesale trade                                                       | 41            | 121                | 19.1                             | 17                                  |
| 15. | Arts, entertainment and recreation                                    | 71            | 115                | 19.8                             | 17                                  |
| 16. | Real estate and rental and leasing                                    | 53            | 113                | 16.5                             | 16                                  |
| 17. | Agriculture, forestry, fishing and hunting                            | 11            | 16                 | 26.8                             | 17                                  |
| 18. | Utilities                                                             | 22            | 11                 | 25.5                             | 17                                  |
| 19. | Mining, quarrying, and oil and gas extraction                         | 21            | 7                  | 17.0                             | 17                                  |
|     |                                                                       |               |                    |                                  |                                     |