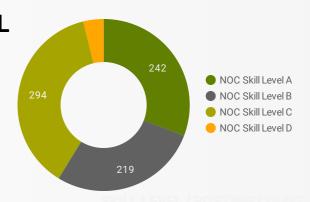

# OF DAYS POSTED

AVERAGE MEDIAN

18.3 17

**MULTILINGUAL JOB POSTINGS BY SKILL LEVEL** 

What language skills are employers looking for by occupational skill level?

242 Skill Level A - Management/ Professional Occupations usually requiring University

219 Skill Level B - Usually college education or apprenticeship training

294 Skill Level C - Usually secondary education or occupation-specific training

30 Skill Level D - Usually on-the-job training

| LANGUAGES          |     | NOC Skill Level A | NOC Skill Level B | NOC Skill Level C |    | NOC Skill Level D |
|--------------------|-----|-------------------|-------------------|-------------------|----|-------------------|
| Bilingual Languag  | 206 | 165               | 25                | 1                 | 19 |                   |
| German Language    | 15  | 15                | 2                 | 0                 | 5  |                   |
| Italian Language J | 4   | 17                |                   | 5                 | 2  |                   |
| Spanish Language   | 5   | 5                 |                   | 4                 |    |                   |
| Mandarin Languag   | 3   | 3                 |                   | 6                 | 2  |                   |
| Cantonese Langua   | 1   | 4                 |                   | 6                 | 1  |                   |
| Arabialanguaga     | 4   | 21                |                   | al .              |    |                   |