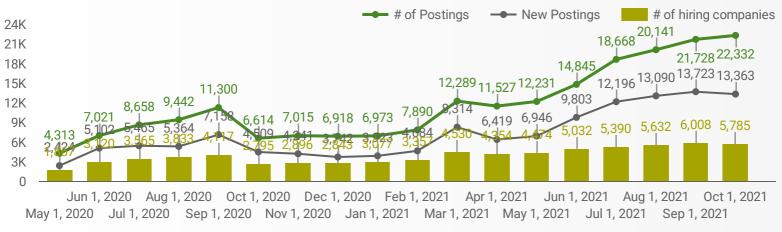

#### HIGHLIGHTS

**JOB POSTINGS BY THE NUMBERS** 

NEW THIS MONTH 22,332

13,363

COMPANIES 5,785

JOB BOARDS 33

**# OF DAYS POSTED** 

AVERAGE 17.6 17

#### **JOB POSTINGS BY MONTH FOR ALL REGIONS**

How many job postings were active for at least 1 day this month?

NOTE: This graph cannot be filtered using the controls on the cover page

# POST DATE TIMELINE FOR THIS MONTH'S ACTIVE JOB POSTINGS

How many job postings were active for at least 1 day this month?