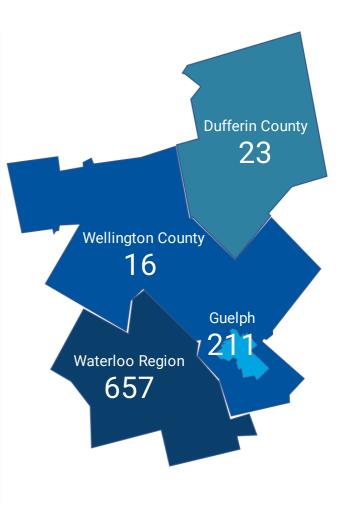

#### **JOB POSTINGS BY COUNTY**

How many job postings were active for at least 1 day this month?

|    | COUNTY            | POSTING<br>COUNT • | AVG POSTING<br>LENGTH IN DAYS | MEDIAN POSTING<br>LENGTH IN DAYS |
|----|-------------------|--------------------|-------------------------------|----------------------------------|
| 1. | Waterloo Region   | 14,488             | 18.1                          | 17                               |
| 2. | City of Guelph    | 4,671              | 19.1                          | 17                               |
| 3. | Wellington County | 1,492              | 11.8                          | 15                               |
| 4. | Dufferin County   | 1,299              | 13.4                          | 16                               |