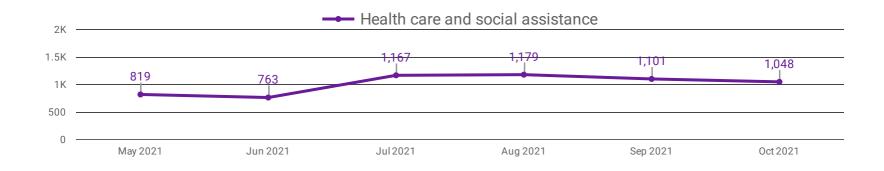

# **DEMAND BY KEY SECTOR (ALL REGIONS)**

How many job postings were active for at least 1 day this month by sector?

Oct 2021

#### **TOP HIRING SECTORS BY 2-DIGIT NAICS CODE**

Agriculture, forestry, fishing and hunting

Mining, quarrying, and oil and gas extraction

|     | 2-DIGIT NAICS LABEL                                                   | NAICS<br>CODE | POSTING<br>COUNT • | AVG POSTING<br>LENGTH IN<br>DAYS | MEDIAN<br>POSTING<br>LENGTH IN DAYS |
|-----|-----------------------------------------------------------------------|---------------|--------------------|----------------------------------|-------------------------------------|
| 1.  | Retail trade                                                          | 44-45         | 2,468              | 9.5                              | 6                                   |
| 2.  | Administrative and support, waste management and remediation services | 56            | 2,060              | 18.9                             | 17                                  |
| 3.  | Health care and social assistance                                     | 62            | 1,174              | 17.8                             | 17                                  |
| 4.  | Accommodation and food services                                       | 72            | 708                | 20.9                             | 17                                  |
| 5.  | Professional, scientific and technical services                       | 54            | 652                | 20.1                             | 17                                  |
| 6.  | Finance and insurance                                                 | 52            | 564                | 18.4                             | 17                                  |
| 7.  | Educational services                                                  | 61            | 513                | 14.3                             | 15                                  |
| 8.  | Manufacturing                                                         | 31-33         | 489                | 20.3                             | 17                                  |
| 9.  | Construction                                                          | 23            | 397                | 21.3                             | 17                                  |
| 10. | Public administration                                                 | 91            | 390                | 16.0                             | 15                                  |
| 11. | Information and cultural industries                                   | 51            | 215                | 18.8                             | 17                                  |
| 12. | Transportation and warehousing                                        | 48-49         | 209                | 17.4                             | 17                                  |
| 13. | Other services (except public administration)                         | 81            | 190                | 16.4                             | 17                                  |
| 14. | Wholesale trade                                                       | 41            | 121                | 19.1                             | 17                                  |
| 15. | Arts, entertainment and recreation                                    | 71            | 115                | 19.8                             | 17                                  |
| 16. | Real estate and rental and leasing                                    | 53            | 113                | 16.5                             | 16                                  |
| 17. | Agriculture, forestry, fishing and hunting                            | 11            | 16                 | 26.8                             | 17                                  |
| 18. | Utilities                                                             | 22            | 11                 | 25.5                             | 17                                  |
| 19. | Mining, quarrying, and oil and gas extraction                         | 21            | 7                  | 17.0                             | 17                                  |
|     |                                                                       |               |                    |                                  |                                     |