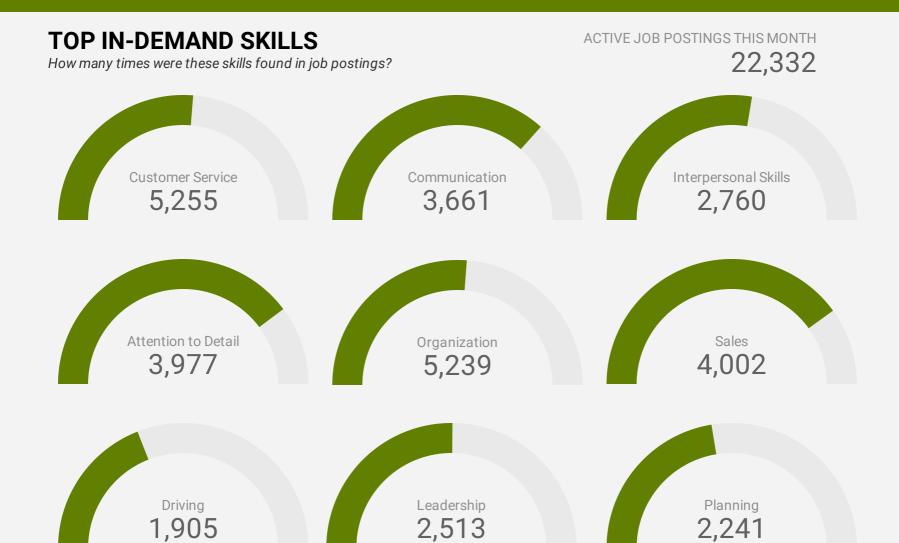

### **KEY JOB REQUIREMENTS**

How often are these requirements desired in job postings?

ACTIVE JOB POSTINGS THIS MONTH 10,324

Driver's License 3,251

Biliingual 764

Regular Access to a Vehicle 441

Criminal Record Check 612