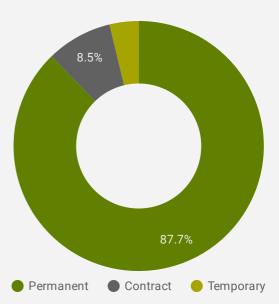

| 534                | 18.6                          | 17                               |
| 7.  | Township of Centre<br>Wellington | 408                | 18.1                          | 17                               |
| 8.  | Town of Erin                     | 401                | 5.4                           | 2                                |
| 9.  | Township of North Dumfries       | 333                | 13.8                          | 17                               |
| 10. | Township of Wilmot               | 233                | 13.3                          | 15                               |
|     |                                  |                    | 1 -                           | 22 / 22                          |





### **JOB DURATION**

Permanency of jobs posted



#### JOB POSTINGS BY SKILL TYPE

What skill type is being recruited?



- Sales and service occupations
- Trades, transport and equipment operators and related occupations
- Business, finance and administration occupations
- Management occupations
- Natural and applied sciences and related occupations
- Occupations in manufacturing and utilities
- Occupations in education, law and social, community and government services
- Health occupations
- Occupations in art, culture, recreation and sport
- Natural resources, agriculture and related production occupations

### **JOB POSTINGS BY SKILL LEVEL**

What education do occupations typically require?



Skill Level A = Usually University education | Skill Level B = Usually College education or Apprenticeship training | Skill Level C = Usually