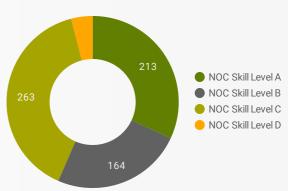

### **JOB POSTINGS BY SKILL LEVEL**

What education do occupations typically require?

Skill Level A = Usually University education | Skill Level B = Usually College education or Apprenticeship training | Skill Level C = Usually Secondary education or occupation-specific training | Skill Level D = Usually on-the-job training