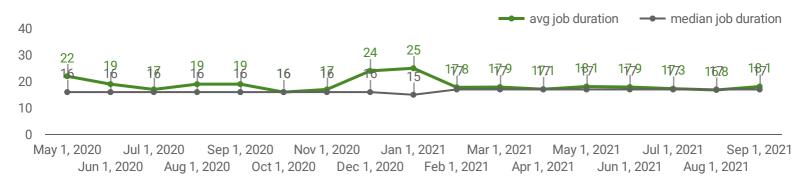

### AVG & MEDIAN POSTING LENGTH BY DAYS

How long are employers having to recruit for to find candidates to fill their job vacancies?