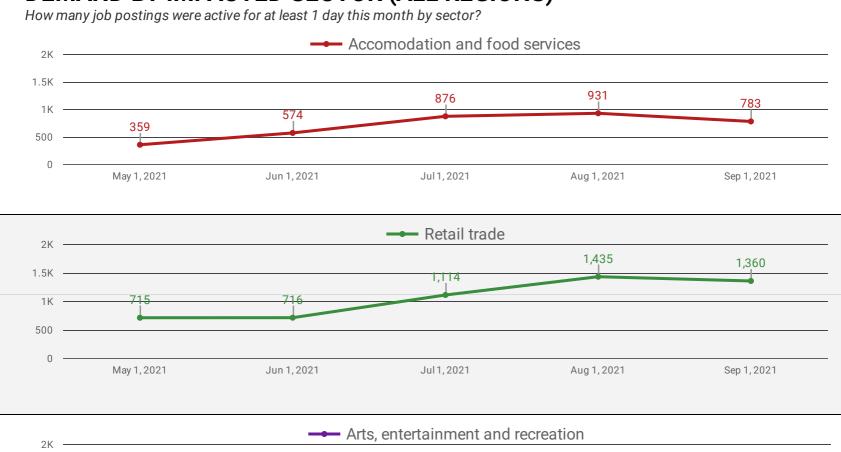

# **DEMAND BY KEY SECTOR (ALL REGIONS)**

Jul 1, 2021

Aug 1, 2021

Sep 1, 2021

May 1, 2021

Jun 1, 2021

500

Who is hiring and what occupations are being recruited?

Page 4 of 20