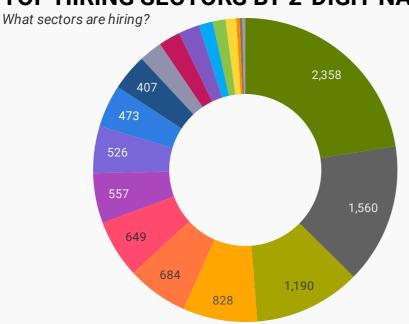

### **TOP HIRING SECTORS BY 2-DIGIT NAICS CODE**

- Administrative and support, waste management and remediation...
- Retail trade
- Health care and social assistance
- Accommodation and food services
- Professional, scientific and technical services
- Finance and insurance
- Manufacturing
- Educational services
- Construction
- Public administration
- Transportation and warehousing
- Information and cultural industries
- Other services (except public administration)
- Arts, entertainment and recreation
- Wholesale trade
- Real estate and rental and leasing
- Agriculture, forestry, fishing and hunting
- Management of companies and enterprises
- Utilities
- Mining, quarrying, and oil and gas extraction

|     | 2-DIGIT NAICS LABEL                                                   | NAICS<br>CODE | POSTING<br>COUNT * | AVG POSTING<br>LENGTH IN<br>DAYS | MEDIAN<br>POSTING<br>LENGTH IN DAYS |
|-----|-----------------------------------------------------------------------|---------------|--------------------|----------------------------------|-------------------------------------|
| 1.  | Administrative and support, waste management and remediation services | 56            | 2,358              | 22.2                             | 17                                  |
| 2.  | Retail trade                                                          | 44-45         | 1,560              | 14.9                             | 16                                  |
| 3.  | Health care and social assistance                                     | 62            | 1,190              | 17.5                             | 17                                  |
| 4.  | Accommodation and food services                                       | 72            | 828                | 21.2                             | 17                                  |
| 5.  | Professional, scientific and technical services                       | 54            | 684                | 17.5                             | 17                                  |
| 6.  | Finance and insurance                                                 | 52            | 649                | 15.6                             | 16                                  |
| 7.  | Manufacturing                                                         | 31-33         | 557                | 18.9                             | 17                                  |
| 8.  | Educational services                                                  | 61            | 526                | 14.5                             | 15                                  |
| 9.  | Construction                                                          | 23            | 473                | 19.2                             | 17                                  |
| 10. | Public administration                                                 | 91            | 407                | 15.4                             | 15                                  |
| 11. | Transportation and warehousing                                        | 48-49         | 257                | 16.6                             | 17                                  |
| 12. | Information and cultural industries                                   | 51            | 240                | 18.4                             | 17                                  |
| 13. | Other services (except public administration)                         | 81            | 235                | 17.1                             | 17                                  |
| 14. | Arts, entertainment and recreation                                    | 71            | 156                | 15.6                             | 17                                  |
| 15. | Wholesale trade                                                       | 41            | 142                | 17.5                             | 17                                  |
| 16. | Real estate and rental and leasing                                    | 53            | 119                | 16.6                             | 17                                  |
| 17. | Agriculture, forestry, fishing and hunting                            | 11            | 38                 | 18.6                             | 16                                  |
| 18. | Management of companies and enterprises                               | 55            | 31                 | 10.0                             | 8.5                                 |
| 19. | Utilities                                                             | 22            | 27                 | 21.0                             | 17                                  |
| 20. | Mining, quarrying, and oil and gas extraction                         | 21            | 5                  | 17.0                             | 17                                  |