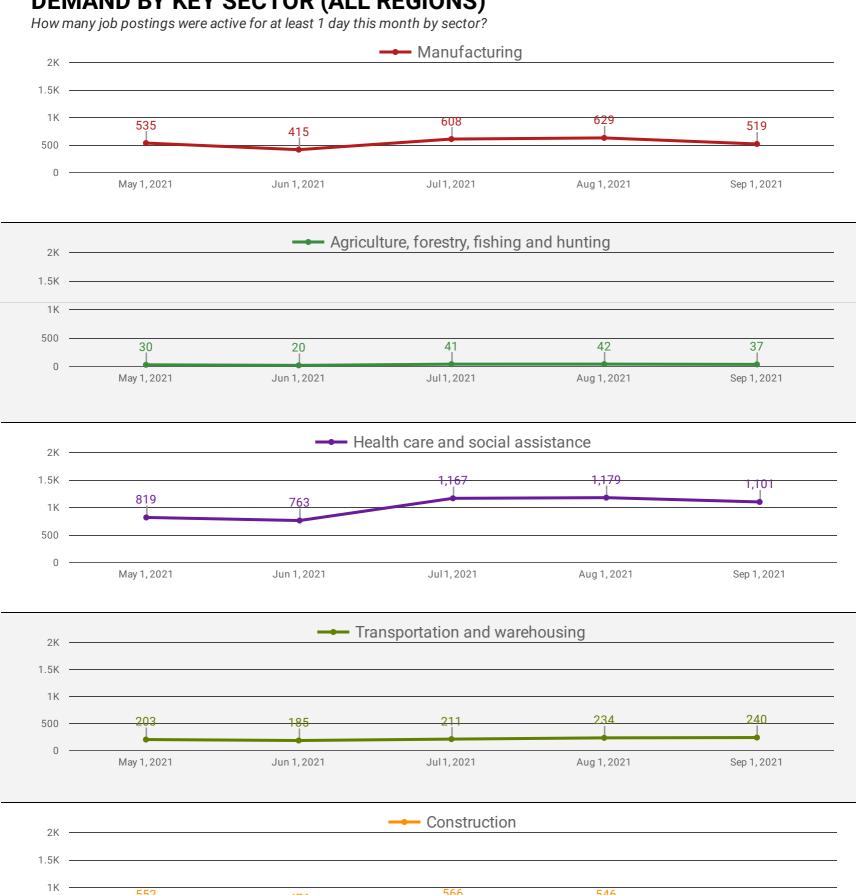

# **DEMAND BY KEY SECTOR (ALL REGIONS)**

Jul 1, 2021

Aug 1, 2021

Sep 1, 2021

May 1, 2021

Jun 1, 2021

500

Who is hiring and what occupations are being recruited?