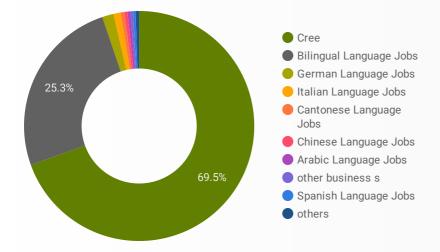

# LANGUAGE SKILLS BREAKDOWN

Which kinds of language skills do employers seek?

|    | LANGUAGES               | POSTING COUNT ▼ |
|----|-------------------------|-----------------|
| 1. | Bilingual Language Jobs | 661             |
| 2. | German Language Jobs    | 46              |
| 3. | Italian Language Jobs   | 31              |
| 4. | Spanish Language Jobs   | 13              |
| 5. | Arabic Language Jobs    | 12              |
| 6. | Chinese Language Jobs   | 12              |
|    |                         |                 |