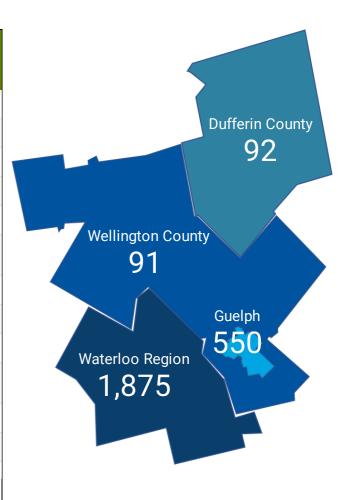

#### **JOB POSTINGS BY COUNTY**

How many job postings were active for at least 1 day this month?

|    | COUNTY            | POSTING<br>COUNT • | AVG POSTING<br>LENGTH IN DAYS | MEDIAN POSTING<br>LENGTH IN DAYS |
|----|-------------------|--------------------|-------------------------------|----------------------------------|
| 1. | Waterloo Region   | 14,390             | 17.7                          | 17                               |
| 2. | City of Guelph    | 4,739              | 20.0                          | 17                               |
| 3. | Wellington County | 1,152              | 16.0                          | 17                               |
| 4. | Dufferin County   | 1,057              | 18.1                          | 17                               |