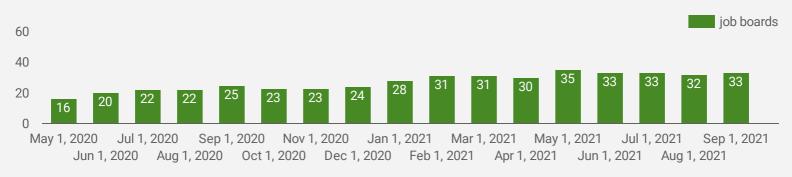

# NUMBER OF ACTIVE JOB BOARDS

How many job postings were active for at least 1 day this month on these job boards?