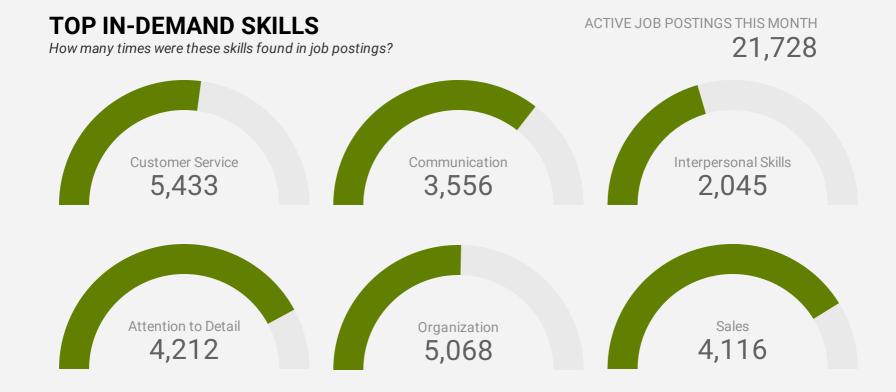

#### HIGHLIGHTS

**JOB POSTINGS BY THE NUMBERS** 

21,728

NEW THIS MONTH 13,723

COMPANIES 6,008

JOB BOARDS 33

**# OF DAYS POSTED** 

AVERAGE 18.1 17

### **KEY JOB REQUIREMENTS**

Driving

1,805

How often are these requirements desired in job postings?

ACTIVE JOB POSTINGS THIS MONTH 9,375

Planning

2,107

Driver's License 2,953

Biliingual 661

Who is hiring and what occupations are being recruited?

Page 9 of 20