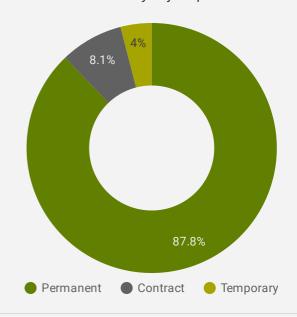

| 493                | 16.7                          | 17                               |
| 7.  | Woolwich Township                | 475                | 19.5                          | 17                               |
| 8.  | Township of North Dumfries       | 266                | 17.1                          | 17                               |
| 9.  | Township of Wilmot               | 229                | 15.8                          | 17                               |
| 10. | Township of Wellington<br>North  | 189                | 18.1                          | 17                               |
| 11. | Town of Erin                     | 166                | 11.5                          | 15                               |





### **JOB DURATION**

Permanency of jobs posted



#### **JOB POSTINGS BY SKILL TYPE**

What skill type is being recruited?



- Sales and service occupations
- Trades, transport and equipment operators and related occupations
- Business, finance and administration occupations
- Management occupations
- Occupations in manufacturing and utilities
- Natural and applied sciences and related occupations
- Occupations in education, law and social, community and government services
- Health occupations
- Occupations in art, culture, recreation and sport
- Natural resources, agriculture and related production occupations

### **JOB POSTINGS BY SKILL LEVEL**

What education do occupations typically require?



Skill Level A = Usually University education | Skill Level B = Usually College education or Apprenticeship training | Skill Level C = Usu