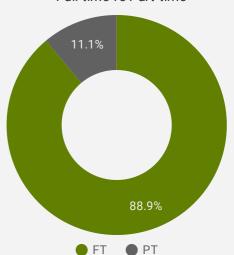

|
| 6.  | Township of Centre<br>Wellington | 493                | 16.7                          | 17                               |
| 7.  | Woolwich Township                | 475                | 19.5                          | 17                               |
| 8.  | Township of North Dumfries       | 266                | 17.1                          | 17                               |
| 9.  | Township of Wilmot               | 229                | 15.8                          | 17                               |
| 10. | Township of Wellington<br>North  | 189                | 18.1                          | 17                               |
| 11. | Town of Erin                     | 166                | 11.5                          | 15                               |





### **JOB DURATION**

Permanency of jobs posted



#### **JOB POSTINGS BY SKILL TYPE**

What skill type is being recruited?



- Sales and service occupations
- Trades, transport and equipment operators and related occupations
- Business, finance and administration occupations
- Management occupations
- Occupations in manufacturing and utilities
- Natural and applied sciences and related occupations
- Occupations in education, law and social, community and government services
- Health occupations
- Occupations in art, culture, recreation and sport
- Natural resources, agriculture and related production occupations

### **JOB POSTINGS BY SKILL LEVEL**

What education do occupations typically require?



Skill Level A = Usually University education | Skill Level B = Usually College educati