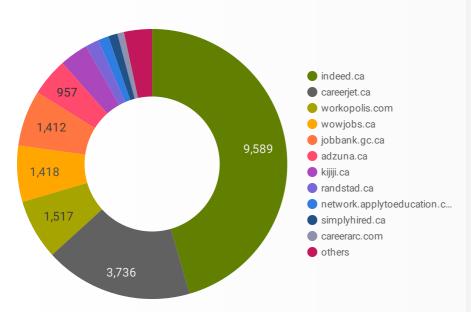

### **JOB POSTINGS BY JOB BOARD**

What share of unique job postings appear on each job board?