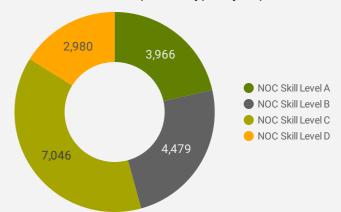

### **JOB POSTINGS BY SKILL LEVEL**

What education do occupations typically require?

Skill Level A = Usually University education | Skill Level B = Usually College education or Apprenticeship training | Skill Level C = Usually Secondary education or occupation-specific training | Skill Level D = Usually on-the-job training