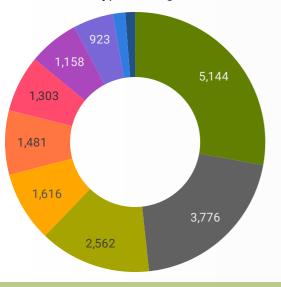

#### **JOB POSTINGS BY SKILL TYPE**

What skill type is being recruited?

- Sales and service occupations
- Trades, transport and equipment operators and related occupations
- Business, finance and administration occupations
- Management occupations
- Occupations in manufacturing and utilities
- Natural and applied sciences and related occupations
- Occupations in education, law and social, community and government services
- Health occupations
- Occupations in art, culture, recreation and sport
- Natural resources, agriculture and related production occupations