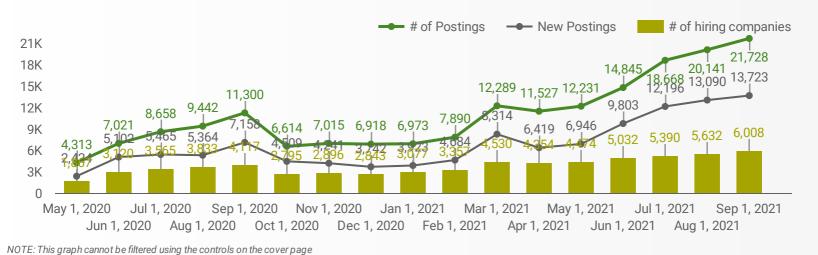

#### JOB POSTINGS BY MONTH FOR ALL REGIONS

How many job postings were active for at least 1 day this month?

### POST DATE TIMELINE FOR THIS MONTH'S ACTIVE JOB POSTINGS

How many job postings were active for at least 1 day this month?

Who is hiring and what occupations are being recruited?

Page 3 of 20