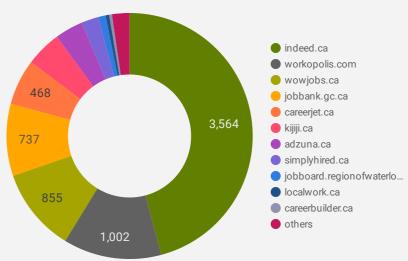

### **COMPANIES BY JOB BOARD**

What share of unique job postings appear on each job board?