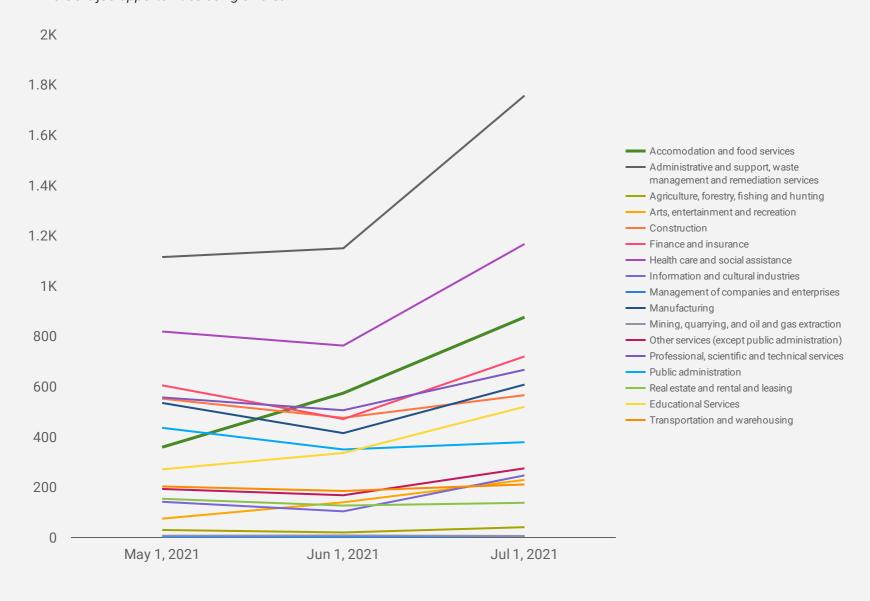

# JOB POSTINGS BY SECTOR BY MONTH FOR LOCAL BOARD AREA

Where are job opportunities being offered?