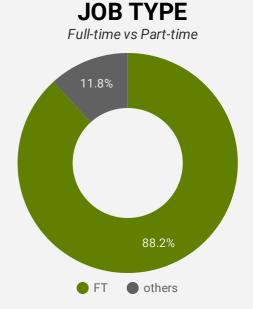

?

#### **JOB POSTINGS BY REGION/COUNTY**

How many job postings were active for at least 1 day this month?

|    | REGION OR COUNTY  | POSTING<br>COUNT ▼ | AVG POSTING<br>LENGTH IN DAYS | MEDIAN POSTING<br>LENGTH IN DAYS |
|----|-------------------|--------------------|-------------------------------|----------------------------------|
| 1. | Waterloo Region   | 12,579             | 17.2                          | 17                               |
| 2. | City of Guelph    | 3,885              | 17.5                          | 17                               |
| 3. | Dufferin County   | 923                | 18.2                          | 17                               |
| 4. | Wellington County | 898                | 17.8                          | 17                               |



NOTE: This graph cannot be filtered using the controls on the cover page

#### JOB POSTINGS BY MUNICIPALITY

Where are job opportunities being offered?

|    | MUNICIPALITY                     | POSTING<br>COUNT • | AVG POSTING<br>LENGTH IN DAYS | MEDIAN POSTING<br>LENGTH IN DAYS |
|----|----------------------------------|--------------------|-------------------------------|----------------------------------|
| 1. | City of Kitchener                | 4,714              | 17.1                          | 17                               |
| 2. | City of Guelph                   | 3,885              | 17.5                          | 17                               |
| 3. | City of Waterloo                 | 3,561              | 16.9                          | 17