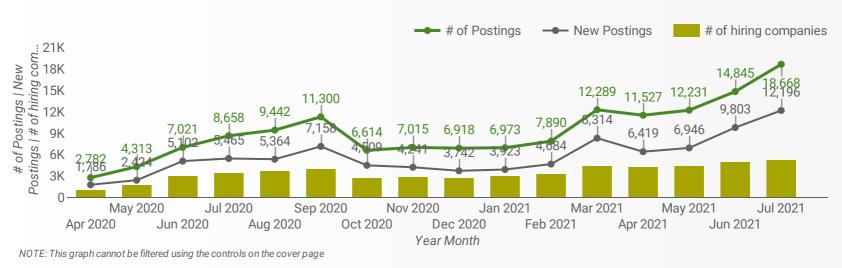

## JOB POSTINGS BY MONTH FOR LOCAL BOARD AREA

How many job postings were active for at least 1 day this month?

NOTE: This graph cannot be filtered using the controls on the cover page