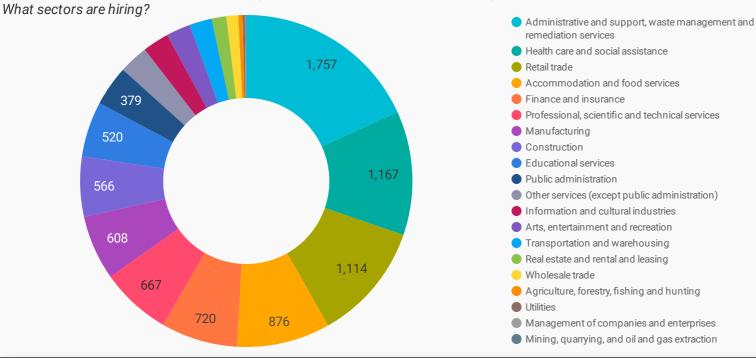

#### **TOP HIRING SECTORS (2-DIGIT NAICS CODE)**

|     | TOP HIRING SECTORS (2-DIGIT NAICS CODE)                               | NAICS | POSTING<br>COUNT + | AVG<br>POSTING<br>LENGTH IN<br>DAYS | MEDIAN<br>POSTING<br>LENGTH IN<br>DAYS |
|-----|-----------------------------------------------------------------------|-------|--------------------|-------------------------------------|----------------------------------------|
| 1.  | Administrative and support, waste management and remediation services | 56    | 1,757              | 17.2                                | 17                                     |
| 2.  | Health care and social assistance                                     | 62    | 1,167              | 15.7                                | 17                                     |
| 3.  | Retail trade                                                          | 44-45 | 1,114              | 16.0                                | 17                                     |
| 4.  | Accommodation and food services                                       | 72    | 876                | 17.9                                | 17                                     |
| 5.  | Finance and insurance                                                 | 52    | 720                | 14.6                                | 16                                     |
| 6.  | Professional, scientific and technical services                       | 54    | 667                | 17.4                                | 17                                     |
| 7.  | Manufacturing                                                         | 31-33 | 608                | 17.4                                | 17                                     |
| 8.  | Construction                                                          | 23    | 566                | 17.8                                | 17                                     |
| 9.  | Educational services                                                  | 61    | 520                | 16.8                                | 17                                     |
| 10. | Public administration                                                 | 91    | 379                | 15.7                                | 15                                     |
| 11. | Other services (except public administration)                         | 81    | 275                | 17.0                                | 17                                     |
| 12. | Information and cultural industries                                   | 51    | 247                | 16.7                                | 15                                     |
| 13. | Arts, entertainment and recreation                                    | 71    | 229                | 16.5                                | 17                                     |
| 14. | Transportation and warehousing                                        | 48-49 | 211                | 19.3                                | 17                                     |
| 15. | Real estate and rental and leasing                                    | 53    | 138                | 17.1                                | 17                                     |
| 16. | Wholesale trade                                                       | 41    | 111                | 18.9                                | 17                                     |
| 17. | Agriculture, forestry, fishing and hunting                            | 11    | 41                 | 22.7                                | 17                                     |
| 18. | Utilities                                                             | 22    | 22                 | 22.2                                | 17                                     |
| 10  | Management of companies and enterprises                               | 55    | 6                  | 15 0<br>1 - 20 / 20                 | 15                                     |