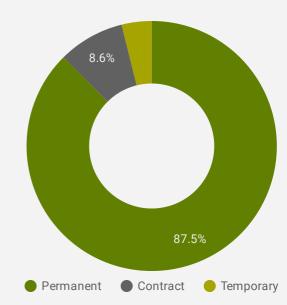

ge                | 3,461              | 17.5                          | 17                               |
| 5. | Town of Orangeville              | 713                | 18.6                          | 17                               |
| б. | Township of Centre<br>Wellington | 424                | 17.5                          | 17                               |
| 7. | Woolwich Township                | 379                | 17.4                          | 17                               |
| 8. | Township of North Dumfries       | 209                | 17.9                          | 17                               |
| -  |                                  |                    |                               |                                  |

JOB DURATION

Permanency of jobs posted



# JOB POSTINGS BY SKILL TYPE

What skill type is being recruited?



- Sales and service occupations Trades, transport and equipment
- operators and related occupations
- Business, finance and administration occupations
- Management occupations
- Occupations in manufacturing and utilities
- Natural and applied sciences and related occupations
- Occupations in education, law and social, community and government services
- Health occupations
- Occupations in art, culture, recreation and sport
- Natural resources, agriculture and related production occupations

#### JOB POSTINGS BY SKILL LEVEL

What education do occupations typically require?



Skill Level A = Usually University education | Skill Level B = Usually College education or Apprenticeship training | Skill Level C = Usually Secon