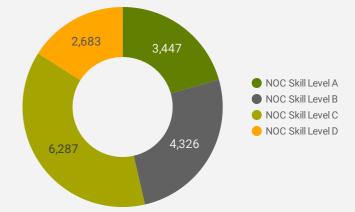

#### JOB POSTINGS BY SKILL LEVEL

What education do occupations typically require?

Skill Level A = Usually University education | Skill Level B = Usually College education or Apprenticeship training | Skill Level C = Usually Secondary education or occupation-specific training | Skill Level D = Usually on-the-job training