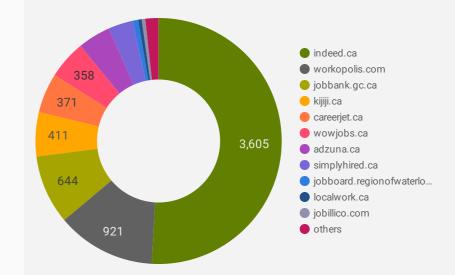

|
| 28. | Commercial and institutional building construction                                      | 236220 | 65                 | 19.1                                | 17                                     |
| 29. | Janitorial services (except window cleaning)                                            | 561722 | 63                 | 16.3                                | 17                                     |
|     | <b>~</b> -1 1 1                                                                         | ~~~~~  | ~ -                | 1 - 50 / 474                        | < >                                    |



#### **JOB POSTINGS BY JOB BOARD**

What share of unique job postings appear on each job board?



What share of unique job postings appear on each job board?





#### JOB POSTING DETAILS BY JOB BOARD

How does job posting activity differ by job board?

|     | JOB BOARD                    | POSTING COUNT + | AVG POSTING<br>LENGTH IN DAYS | MEDIAN<br>POSTING LENGTH<br>IN DAYS | # OF<br>COMPANIES |
|-----|------------------------------|-----------------|-------------------------------|-------------------------------------|-------------------|
| 1.  | indeed.ca                    | 10,036          | 17.2                          | 17                                  | 3,605             |
| 2.  | careerjet.ca                 | 2,497           | 14.4                          | 9                                   | 371               |
| 3.  | workopolis.com               | 1,429           | 15.2                          | 15