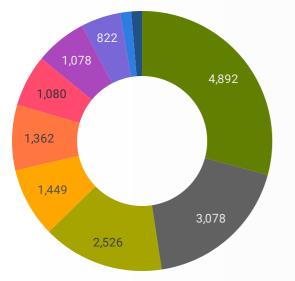

# JOB POSTINGS BY SKILL TYPE

What skill type is being recruited?

- Sales and service occupations Trades, transport and equipment
- operators and related occupations
- Business, finance and administration occupations
- Management occupations
- Occupations in manufacturing and utilities
- Natural and applied sciences and related occupations
- Occupations in education, law and social, community and government services
- Health occupations
- Occupations in art, culture, recreation and sport
- Natural resources, agriculture and related production occupations