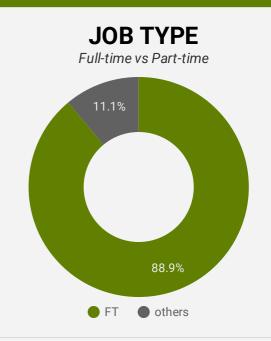

| •                | SKILL LEVEL       |            | • |  |
| SKILL TYPE NAME / 1-DIGIT NATIONAL OCCUPATIONAL CLASSIFICATION CODE |                  |                   |            |   |  |
| MAJOR GROUP / 2-DIGIT NATIONAL OCCUPATIONAL CLASSIFICATION CODE     |                  |                   |            |   |  |
| MINOR GROUP / 3-DIGIT NATIONAL                                      | OCCUPATIONAL CLA | ASSIFICATION CODE |            | • |  |
| UNIT GROUP / 4-DIGIT NATIONAL OCCUPATIONAL CLASSIFICATION CODE      |                  |                   |            |   |  |
| COMPANY OR EMPLOYMENT AGENC                                         | CY               |                   |            | • |  |





How many job postings were active for at least 1 day this month?





#### JOB POSTINGS BY REGION

Where are job opportunities being offered?

|    | MUNICIPALITY                     | POSTING<br>COUNT • | AVG POSTING<br>LENGTH IN DAYS | MEDIAN POSTING<br>LENGTH IN DAYS |
|----|----------------------------------|--------------------|-------------------------------|----------------------------------|
| 1. | City of Kitchener                | 3,640              | 17.5                          | 17                               |
| 2. | City of Guelph                   | 2,990              | 18.5                          | 17                               |
| 3. | City of Cambridge                | 2,840              | 17.7                          | 17                               |
| 4. | City of Waterloo                 | 2,602              | 18.2