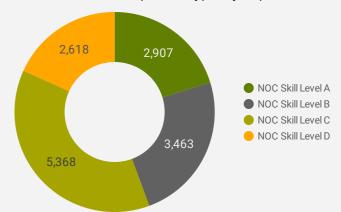

#### JOB POSTINGS BY SKILL LEVEL

What education do occupations typically require?

Skill Level A = Usually University education | Skill Level B = Usually College education or Apprenticeship training | Skill Level C = Usually Secondary education or occupation-specific training | Skill Level D = Usually on-the-job training