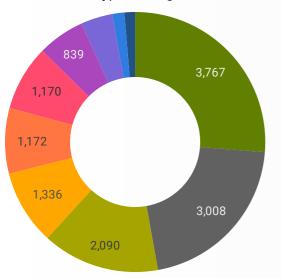

#### JOB POSTINGS BY SKILL TYPE

What skill type is being recruited?

- Sales and service occupations
- Trades, transport and equipment operators and related occupations
- Business, finance and administration occupations
- Occupations in manufacturing and utilities
- Occupations in education, law and social, community and government services
- Management occupations
- Natural and applied sciences and related occupations
- Health occupations
- Natural resources, agriculture and related production occupations
- Occupations in art, culture, recreation and sport