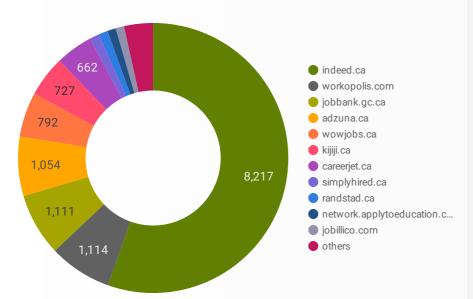

#### **JOB POSTINGS BY JOB BOARD**

What share of unique job postings appear on each job board?