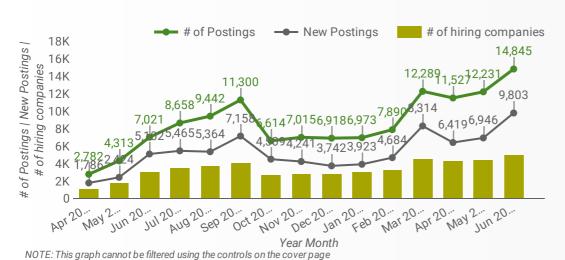

# HIGHLIGHTS ———

**JOB POSTINGS BY THE NUMBERS** 

14,845

NEW THIS MONTH

9,803 5,032

COMPANIES

JOB BOARDS

**# OF DAYS POSTED** 

How many job postings were active for at least 1 day this month?