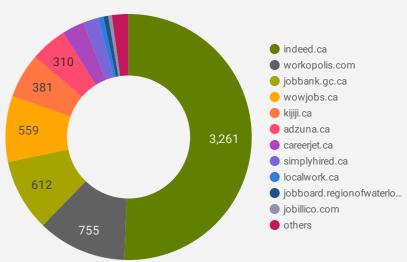

#### **COMPANIES BY JOB BOARD**

What share of unique job postings appear on each job board?