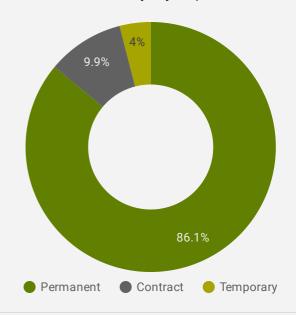

| 2,602              | 18.2                          | 17                               |
| 5. | Town of Orangeville              | 690                | 17.7                          | 17                               |
| 6. | Woolwich Township                | 345                | 17.6                          | 17                               |
| 7. | Township of Centre<br>Wellington | 312                | 18.1                          | 17                               |
| 8. | Township of North Dumfries       | 182                | 19.6                          | 17                               |
| -  |                                  |                    |                               | - <u>-</u>                       |

#### JOB DURATION

Permanency of jobs posted



#### JOB POSTINGS BY SKILL TYPE

What skill type is being recruited?



- Sales and service occupations
- Trades, transport and equipment operators and related occupations
- Business, finance and administration occupations
- Occupations in manufacturing and utilities
- Occupations in education, law and social, community and government services
- Management occupations
- Natural and applied sciences and related occupations
- Health occupations
- Natural resources, agriculture and related production occupations
- Occupations in art, culture, recreation and sport

#### JOB POSTINGS BY SKILL LEVEL

What education do occupations typically require?



Skill Level A = Usually University education | Skill Level B = Usually College education or Apprenticeship training | Skill Level C = Usually Se