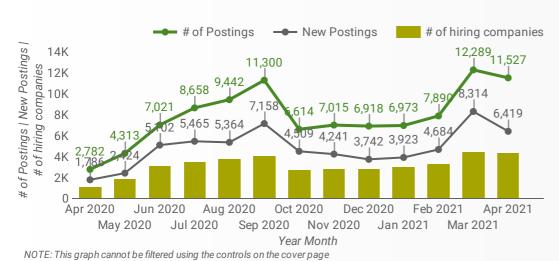

How many job postings were active for at least 1 day this month?

#### HIGHLIGHTS

**JOB POSTINGS BY THE NUMBERS** 

TOTAL ACTIVE 11,527

**NEW THIS MONTH** 6.419

COMPANIES 4,354

30

JOB BOARDS

AVERAGE 17.1