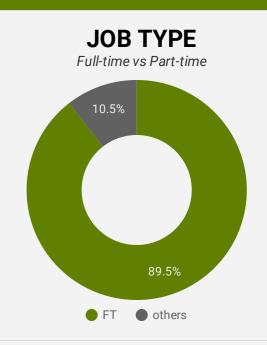

| MUNICIPALITY -                                                      | REGION                                                          | •           | JOB TYPE   | • |  |  |
|---------------------------------------------------------------------|-----------------------------------------------------------------|-------------|------------|---|--|--|
| JOB DURATION -                                                      | ADDITIONAL LA                                                   | ANGUA ▼     | QUICK FIND | • |  |  |
| JOB BOARD                                                           | •                                                               | SKILL LEVEL |            | • |  |  |
| SKILL TYPE NAME / 1-DIGIT NATIONAL OCCUPATIONAL CLASSIFICATION CODE |                                                                 |             |            |   |  |  |
| MAJOR GROUP / 2-DIGIT NATIONAL                                      | MAJOR GROUP / 2-DIGIT NATIONAL OCCUPATIONAL CLASSIFICATION CODE |             |            |   |  |  |
| MINOR GROUP / 3-DIGIT NATIONAL OCCUPATIONAL CLASSIFICATION CODE     |                                                                 |             |            |   |  |  |
| UNIT GROUP / 4-DIGIT NATIONAL OCCUPATIONAL CLASSIFICATION CODE      |                                                                 |             |            |   |  |  |
| COMPANY OR EMPLOYMENT AGENCY                                        |                                                                 |             |            |   |  |  |