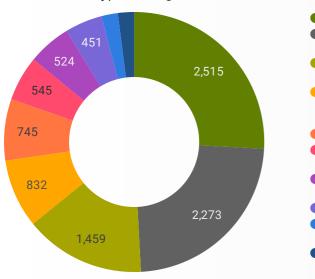

#### JOB POSTINGS BY SKILL TYPE

What skill type is being recruited?

- Sales and service occupations
- Trades, transport and equipment operators and related occupations
- Business, finance and administration occupations
- Occupations in education, law and social, community and government
- Management occupations
- Occupations in manufacturing and
- Natural and applied sciences and related occupations
- Health occupations
- Occupations in art, culture, recreation and sport
- Natural resources, agriculture and related production occupations