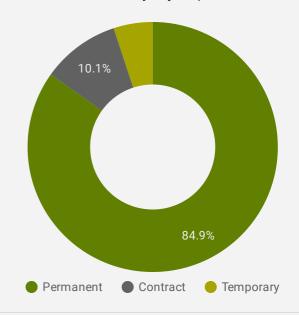

| 1,908              | 16.6                          | 17                               |
| 5. | Town of Orangeville              | 576                | 17.0                          | 16                               |
| 6. | Township of Centre<br>Wellington | 356                | 16.6                          | 17                               |
| 7. | Woolwich Township                | 248                | 15.2                          | 17                               |
| 8. | Township of North Dumfries       | 159                | 16.1                          | 17                               |
| -  |                                  |                    | .= .                          | .=                               |

### JOB DURATION

Permanency of jobs posted



#### JOB POSTINGS BY SKILL TYPE

What skill type is being recruited?



- Sales and service occupations
- Trades, transport and equipment operators and related occupations
- Business, finance and administration occupations
- Occupations in education, law and social, community and government
- Management occupations
- Occupations in manufacturing and
- Natural and applied sciences and related occupations
- Health occupations
- Occupations in art, culture, recreation and sport
- Natural resources, agriculture and related production occupations

### JOB POSTINGS BY SKILL LEVEL

What education do occupations typically require?



Skill Level A = Usually University education | Skill Level B = Usually College education or Apprenticeship training | Skill Level C = Usually Secondary education or