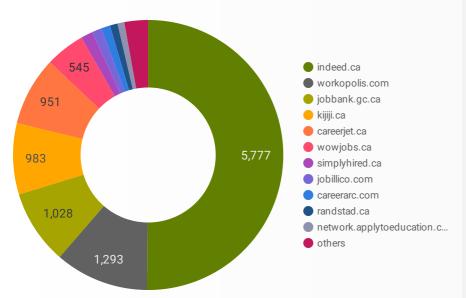

### **JOB POSTINGS BY JOB BOARD**

What share of unique job postings appear on each job board?

### **JOB POSTING DETAILS BY JOB BOARD**

How does job posting activity differ by job board?

|     | JOB BOARD                    | POSTING COUNT + | AVG POSTING<br>LENGTH IN DAYS | MEDIAN<br>POSTING LENGTH<br>IN DAYS | # OF<br>COMPANIES |  |
|-----|------------------------------|-----------------|-------------------------------|-------------------------------------|-------------------|--|
| 1.  | indeed.ca                    | 5,777           | 16.9                          | 17                                  | 2,631             |  |
| 2.  | workopolis.com               | 1,293           | 14.9                          | 15                                  | 904               |  |
| 3.  | jobbank.gc.ca                | 1,028           | 25.8                          | 16                                  | 601               |  |
| 4.  | kijiji.ca                    | 983             | 15.0                          | 15                                  | 456               |  |
| 5.  | careerjet.ca                 | 951             | 11.0                          | 8                                   | 183               |  |
| 6.  | wowjobs.ca                   | 545             | 16.0                          | 16                                  | 410               |  |
| 7.  | simplyhired.ca               | 164             | 15.6                          | 16                                  | 128               |  |
| 8.  | jobillico.com                | 135             | 15.6                          | 11                                  | 24                |  |
| 9.  | careerarc.com                | 122             | 39.0                          | 17                                  | 23                |  |
| 10. | randstad.ca                  | 105             | 24.0                          | 31                                  | 1                 |  |
| 11. | network.applytoeducation.com | 94              | 5.1                           | 4                                   | 4                 |  |
| 12. | localwork.ca                 | 69              | 28.8                          | 31                                  | 44                |  |
| 13. | jobboard.regionofwaterloo.ca | 67              | 79.1                          | 35                                  | 33                |  |
| 14. | careerbuilder.ca             | 36              | 19.4                          | 21                                  | 11                |  |
| 15. | agilec.ca                    | 36              | 35.6                          | 31                                  | 12                |  |
| 16. | www1.communitech.ca          | 22              | 26.3                          | 31                                  | 13                |  |
| 17. | agcareers.com                | 15              | 20.8                          | 18                                  | 9                 |  |
|     |                              |                 |                               |                                     |                   |  |