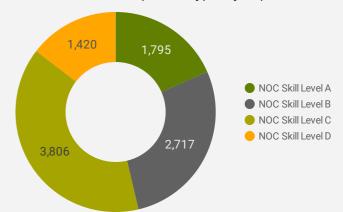

### JOB POSTINGS BY SKILL LEVEL

What education do occupations typically require?

Skill Level A = Usually University education | Skill Level B = Usually College education or Apprenticeship training | Skill Level C = Usually Secondary education or occupation-specific training | Skill Level D = Usually on-the-job training