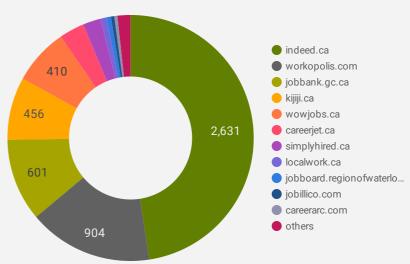

#### **COMPANIES BY JOB BOARD**

What share of unique job postings appear on each job board?