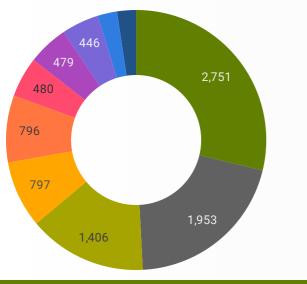

#### JOB POSTINGS BY SKILL TYPE

What skill type is being recruited?

- Sales and service occupations
- Trades, transport and equipment operators and related occupations
- Business, finance and administration occupations
- Occupations in education, law and social, community and government
- Management occupations
- Occupations in manufacturing and
- Natural and applied sciences and related occupations
- Health occupations
- Natural resources, agriculture and related production occupations
- Occupations in art, culture, recreation and sport