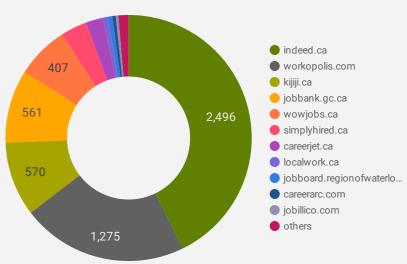

# **COMPANIES BY JOB BOARD**

What share of unique job postings appear on each job board?

#### **JOB POSTING DETAILS BY JOB BOARD**

How does job posting activity differ by job board?

|     | JOB BOARD                    | POSTING COUNT + | AVG POSTING<br>LENGTH IN DAYS | MEDIAN<br>POSTING LENGTH<br>IN DAYS | # OF<br>COMPANIES |  |
|-----|------------------------------|-----------------|-------------------------------|-------------------------------------|-------------------|--|
| 1.  | indeed.ca                    | 5,797           | 17.2                          | 17                                  | 2,496             |  |
| 2.  | workopolis.com               | 1,954           | 15.4                          | 15                                  | 1,275             |  |
| 3.  | kijiji.ca                    | 1,187           | 15.2                          | 15                                  | 570               |  |
| 4.  | jobbank.gc.ca                | 975             | 33.8                          | 16                                  | 561               |  |
| 5.  | careerjet.ca                 | 733             | 17.4                          | 10                                  | 130               |  |
| 6.  | wowjobs.ca                   | 538             | 16.5                          | 16                                  | 407               |  |
| 7.  | simplyhired.ca               | 255             | 16.0                          | 16                                  | 200               |  |
| 8.  | network.applytoeducation.com | 140             | 5.1                           | 5                                   | 3                 |  |
| 9.  | careerarc.com                | 138             | 24.7                          | 16                                  | 25                |  |
| 10. | jobillico.com                | 137             | 15.3                          | 10                                  | 20                |  |
| 11. | randstad.ca                  | 133             | 34.6                          | 34                                  | 1                 |  |
| 12. | localwork.ca                 | 62              | 24.9                          | 31                                  | 40                |  |
| 13. | jobboard.regionofwaterloo.ca | 55              | 46.2                          | 21                                  | 35                |  |
| 14. | careerbuilder.ca             | 43              | 19.9                          | 22                                  | 12                |  |
| 15. | agilec.ca                    | 38              | 34.0                          | 32                                  | 14                |  |
| 16. | en.agilus.ca                 | 14              | 23.7                          | 24                                  | 1                 |  |
| 17. | agcareers.com                | 13              | 36.1                          | 31                                  | 8                 |  |
|     |                              |                 |                               |                                     |                   |  |