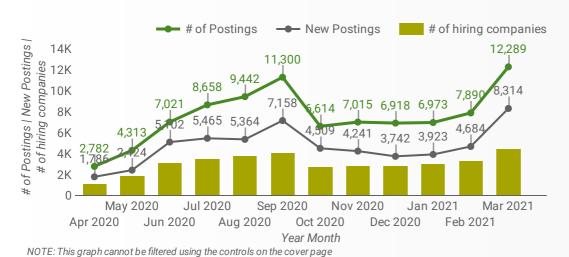

### **HIGHLIGHTS**

**JOB POSTINGS BY THE NUMBERS** 

12.289

NEW THIS MONTH 8,314

4,530

JOB BOARDS

**# OF DAYS POSTED** 

AVERAGE MEDIAN 17.9

How many job postings were active for at least 1 day this month?