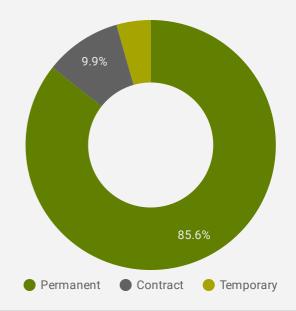

| 2,004              | 17.7                          | 17                               |
| 4. | City of Cambridge                | 1,874              | 17.7                          | 17                               |
| 5. | Town of Orangeville              | 685                | 17.3                          | 16                               |
| 6. | Township of Centre<br>Wellington | 397                | 17.7                          | 17                               |
| 7. | Woolwich Township                | 267                | 18.8                          | 17                               |
| 8. | Township of Wellington<br>North  | 151                | 18.3                          | 17                               |

#### JOB DURATION

Permanency of jobs posted



#### JOB POSTINGS BY SKILL TYPE

What skill type is being recruited?



- Sales and service occupations
- Trades, transport and equipment operators and related occupations
- Business, finance and administration occupations
- Occupations in education, law and social, community and government
- Management occupations
- Occupations in manufacturing and
- Natural and applied sciences and related occupations
- Health occupations
- Natural resources, agriculture and related production occupations
- Occupations in art, culture, recreation and sport

# JOB POSTINGS BY SKILL LEVEL

What education do occupations typically require?



Skill Level A = Usually University education | Skill Level B = Usually College education or Apprenticeship training | Skill Level C = Usually Secondary education or o