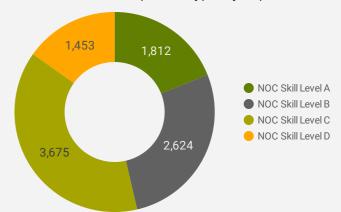

# JOB POSTINGS BY SKILL LEVEL

What education do occupations typically require?

Skill Level A = Usually University education | Skill Level B = Usually College education or Apprenticeship training | Skill Level C = Usually Secondary education or occupation-specific training | Skill Level D = Usually on-the-job training