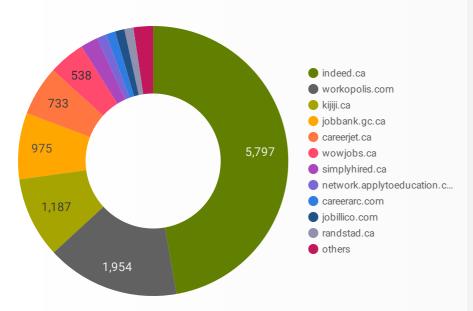

# **JOB POSTINGS BY JOB BOARD**

What share of unique job postings appear on each job board?

#### **JOB POSTING DETAILS BY JOB BOARD**

How does job posting activity differ by job board?

|     | JOB BOARD                    | POSTING COUNT + | AVG POSTING<br>LENGTH IN DAYS | MEDIAN<br>POSTING LENGTH<br>IN DAYS | # OF<br>COMPANIES |  |
|-----|------------------------------|-----------------|-------------------------------|-------------------------------------|-------------------|--|
| 1.  | indeed.ca                    | 5,797           | 17.2                          | 17                                  | 2,496             |  |
| 2.  | workopolis.com               | 1,954           | 15.4                          | 15                                  | 1,275             |  |
| 3.  | kijiji.ca                    | 1,187           | 15.2                          | 15                                  | 570               |  |
| 4.  | jobbank.gc.ca                | 975             | 33.8                          | 16                                  | 561               |  |
| 5.  | careerjet.ca                 | 733             | 17.4                          | 10                                  | 130               |  |
| 6.  | wowjobs.ca                   | 538             | 16.5                          | 16                                  | 407               |  |
| 7.  | simplyhired.ca               | 255             | 16.0                          | 16                                  | 200               |  |
| 8.  | network.applytoeducation.com | 140             | 5.1                           | 5                                   | 3                 |  |
| 9.  | careerarc.com                | 138             | 24.7                          | 16                                  | 25                |  |
| 10. | jobillico.com                | 137             | 15.3                          | 10                                  | 20                |  |
| 11. | randstad.ca                  | 133             | 34.6                          | 34                                  | 1                 |  |
| 12. | localwork.ca                 | 62              | 24.9                          | 31                                  | 40                |  |
| 13. | jobboard.regionofwaterloo.ca | 55              | 46.2                          | 21                                  | 35                |  |
| 14. | careerbuilder.ca             | 43              | 19.9                          | 22                                  | 12                |  |
| 15. | agilec.ca                    | 38              | 34.0                          | 32                                  | 14                |  |
| 16. | en.agilus.ca                 | 14              | 23.7                          | 24                                  | 1                 |  |
| 17. | agcareers.com                | 13              | 36.1                          | 31                                  | 8                 |  |
|     |                              |                 |                               |                                     |                   |  |