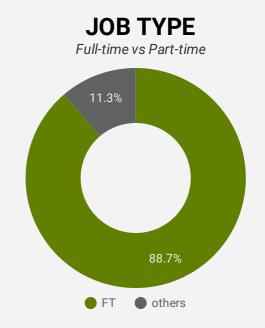

| MUNICIPALITY +                                                  | REGION                                                              | •                 | JOB TYPE   | • |  |  |
|-----------------------------------------------------------------|---------------------------------------------------------------------|-------------------|------------|---|--|--|
| JOB DURATION -                                                  | ADDITIONAL LA                                                       | NGUA ▼            | QUICK FIND | • |  |  |
| JOB BOARD                                                       | •                                                                   | SKILL LEVEL       |            | • |  |  |
| SKILL TYPE NAME / 1-DIGIT NATION.                               | SKILL TYPE NAME / 1-DIGIT NATIONAL OCCUPATIONAL CLASSIFICATION CODE |                   |            |   |  |  |
| MAJOR GROUP / 2-DIGIT NATIONAL OCCUPATIONAL CLASSIFICATION CODE |                                                                     |                   |            |   |  |  |
| MINOR GROUP / 3-DIGIT NATIONAL                                  | OCCUPATIONAL CLA                                                    | ASSIFICATION CODE |            | • |  |  |
| UNIT GROUP / 4-DIGIT NATIONAL OC                                | CCUPATIONAL CLAS                                                    | SIFICATION CODE   |            | • |  |  |
| COMPANY OR EMPLOYMENT AGENC                                     | CY                                                                  |                   |            | • |  |  |