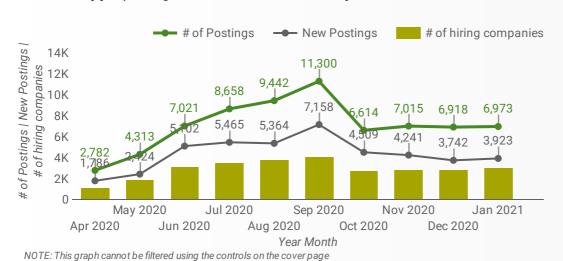

# Workforce Planning Board JOB DEMAND REPORT - JANUARY 2021

Who is hiring and what occupations are being recruited?

Page 2 of 6

How many job postings were active for at least 1 day this month?

# JOB POSTINGS BY THE NUMBERS # OF DAYS POSTED AVERAGE MEDIAN

total active new this month companies Job Boards 3,973 3,077 28

average median 15