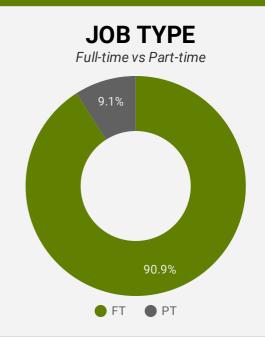

GIT NATIONAL OCCUPATIONAL CLASSIFICATION CODE |          |            |   |  |  |
| MINOR GROUP / 3-DIGIT NATIONAL OCCUPATIONAL CLASSIFICATION CODE     |                                                                 |          |            |   |  |  |
| UNIT GROUP / 4-DIGIT NATIONAL OCCUPATIONAL CLASSIFICATION CODE      |                                                                 |          |            |   |  |  |
| COMPANY OR EMPLOYMENT AGENCY                                        |                                                                 |          |            |   |  |  |

# Workforce Planning Board JOB DEMAND REPORT - JANUARY 2021

Who is hiring and what occupations are being recruited?

Page 2 of 6



How many job postings were active for at least 1 day this month?





#### **JOB POSTINGS BY REGION**

Where are job opportunities being offered?

|    | MUNICIPALITY                     | POSTING<br>COUNT + | AVG POSTING<br>LENGTH IN DAYS | MEDIAN POSTING<br>LENGTH IN DAYS |
|----|----------------------------------|--------------------|-------------------------------|----------------------------------|
| 1. | City of Kitchener                | 1,684              | 24.6                          | 15                               |
| 2. | City of Guelph                   | 1,565              | 24.5                          | 16                               |
| 3. | City of Waterloo                 | 1,132              | 23.9                          | 16                               |
| 4. | City of Cambridge                | 1,120              | 25.3