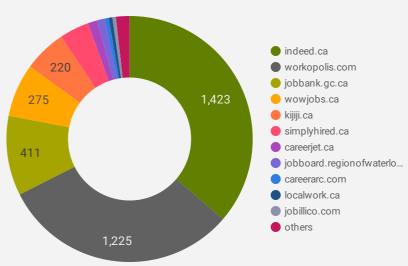

#### **COMPANIES BY JOB BOARD**

What share of unique job postings appear on each job board?

### **JOB POSTING DETAILS BY JOB BOARD**

How does job posting activity differ by job board?

|     | JOB BOARD                    | POSTING COUNT • | AVG POSTING<br>LENGTH IN DAYS | MEDIAN<br>POSTING LENGTH<br>IN DAYS | # OF<br>COMPANIES |  |
|-----|------------------------------|-----------------|-------------------------------|-------------------------------------|-------------------|--|
| 1.  | indeed.ca                    | 2,454           | 37.2                          | 35                                  | 1,423             |  |
| 2.  | workopolis.com               | 2,105           | 14.9                          | 15                                  | 1,225             |  |
| 3.  | jobbank.gc.ca                | 705             | 35.4                          | 17                                  | 411               |  |
| 4.  | kijiji.ca                    | 475             | 14.9                          | 15                                  | 220               |  |
| 5.  | wowjobs.ca                   | 372             | 16.2                          | 16                                  | 275               |  |
| 6.  | simplyhired.ca               | 193             | 16.1                          | 16                                  | 152               |  |
| 7.  | careerjet.ca                 | 191             | 4.7                           | 4                                   | 48                |  |
| 8.  | jobillico.com                | 119             | 18.2                          | 10                                  | 18                |  |
| 9.  | careerbuilder.ca             | 81              | 10.4                          | 9                                   | 16                |  |
| 10. | jobboard.regionofwaterloo.ca | 61              | 164.9                         | 131                                 | 39                |  |
| 11. | careerarc.com                | 60              | 20.0                          | 15                                  | 21                |  |
| 12. | agilec.ca                    | 30              | 45.2                          | 42                                  | 9                 |  |
| 13. | randstad.ca                  | 29              | 4.8                           | 5                                   | 1                 |  |
| 14. | localwork.ca                 | 26              | 24.2                          | 31                                  | 19                |  |
| 15. | agcareers.com                | 17              | 19.0                          | 20                                  | 14                |  |
| 16. | charityvillage.com           | 12              | 15.0                          | 15                                  | 9                 |  |
| 17. | en.agilus.ca                 | 6               | 7.0                           | 8                                   | 1                 |  |
|     |                              |                 |                               |                                     |                   |  |