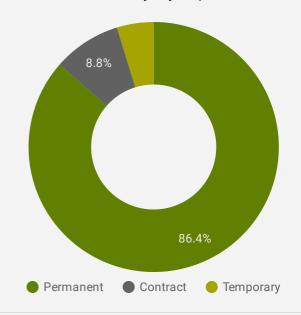

| 1,132              | 23.9                          | 16                               |
| 4. | City of Cambridge                | 1,120              | 25.3                          | 16                               |
| 5. | Town of Orangeville              | 349                | 21.3                          | 15                               |
| 6. | Township of Centre<br>Wellington | 186                | 24.6                          | 15                               |
| 7. | Woolwich Township                | 156                | 33.5                          | 15                               |
| 8. | Township of Wellington<br>North  | 141                | 24.9                          | 15                               |

#### **JOB DURATION**

Permanency of jobs posted



#### **JOB POSTINGS BY SKILL TYPE**

What skill type is being recruited?



- Sales and service occupations
- Trades, transport and equipment operators and related occupations
- Business, finance and administration occupations
- Occupations in education, law and social, community and government services
- Management occupations
- Occupations in manufacturing and utilities
- Health occupations
- Natural and applied sciences and related occupations
- Natural resources, agriculture and related production occupations
- Occupations in art, culture, recreation and sport

### **JOB POSTINGS BY SKILL LEVEL**

What education do occupations typically require?



Skill Level A = Usually University education | Skill Level <math>B = Usually College education or Apprenticeship training | Skill Level <