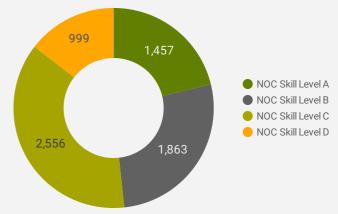

### **JOB POSTINGS BY SKILL LEVEL**

What education do occupations typically require?

Skill Level A = Usually University education | Skill Level <math>B = Usually College education or Apprenticeship training | Skill Level <math>C = Usually Secondary education or occupation-specific training | Skill Level <math>D = Usually on-the-job training