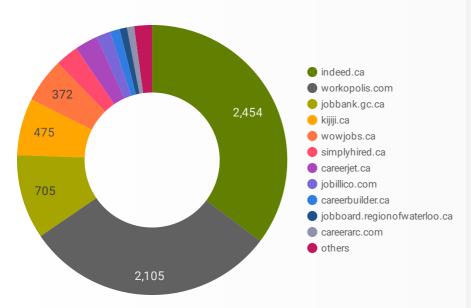

#### **JOB POSTINGS BY JOB BOARD**

What share of unique job postings appear on each job board?

### **JOB POSTING DETAILS BY JOB BOARD**

How does job posting activity differ by job board?

|     | JOB BOARD                    | POSTING COUNT • | AVG POSTING<br>LENGTH IN DAYS | MEDIAN<br>POSTING LENGTH<br>IN DAYS | # OF<br>COMPANIES |  |
|-----|------------------------------|-----------------|-------------------------------|-------------------------------------|-------------------|--|
| 1.  | indeed.ca                    | 2,454           | 37.2                          | 35                                  | 1,423             |  |
| 2.  | workopolis.com               | 2,105           | 14.9                          | 15                                  | 1,225             |  |
| 3.  | jobbank.gc.ca                | 705             | 35.4                          | 17                                  | 411               |  |
| 4.  | kijiji.ca                    | 475             | 14.9                          | 15                                  | 220               |  |
| 5.  | wowjobs.ca                   | 372             | 16.2                          | 16                                  | 275               |  |
| 6.  | simplyhired.ca               | 193             | 16.1                          | 16                                  | 152               |  |
| 7.  | careerjet.ca                 | 191             | 4.7                           | 4                                   | 48                |  |
| 8.  | jobillico.com                | 119             | 18.2                          | 10                                  | 18                |  |
| 9.  | careerbuilder.ca             | 81              | 10.4                          | 9                                   | 16                |  |
| 10. | jobboard.regionofwaterloo.ca | 61              | 164.9                         | 131                                 | 39                |  |
| 11. | careerarc.com                | 60              | 20.0                          | 15                                  | 21                |  |
| 12. | agilec.ca                    | 30              | 45.2                          | 42                                  | 9                 |  |
| 13. | randstad.ca                  | 29              | 4.8                           | 5                                   | 1                 |  |
| 14. | localwork.ca                 | 26              | 24.2                          | 31                                  | 19                |  |
| 15. | agcareers.com                | 17              | 19.0                          | 20                                  | 14                |  |
| 16. | charityvillage.com           | 12              | 15.0                          | 15                                  | 9                 |  |
| 17. | en.agilus.ca                 | 6               | 7.0                           | 8                                   | 1                 |  |
|     |                              |                 |                               |                                     |                   |  |