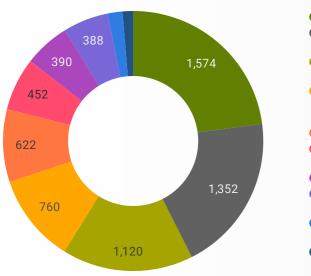

#### **JOB POSTINGS BY SKILL TYPE**

What skill type is being recruited?

- Sales and service occupations
- Trades, transport and equipment operators and related occupations
- Business, finance and administration occupations
- Occupations in education, law and social, community and government services
- Management occupations
- Occupations in manufacturing and utilities
- Health occupations
- Natural and applied sciences and related occupations
- Natural resources, agriculture and related production occupations
- Occupations in art, culture, recreation and sport