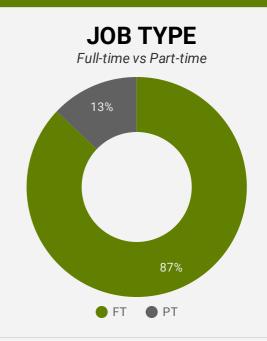

— # OF DAYS POSTED TOTAL ACTIVE NEW THIS MONTH COMPANIES JOB BOARDS 7,015 4,241 2,896 23 17 16

# REPORT BUILDER The default filter selection below will show all job demand data for the month. You can use the filters to create a customized report for the purpose of understanding a subset of the data. **MUNICIPALITY JOB TYPE REGION** JOB DURATION ADDITIONAL LANGUA... **QUICK FIND** SKILL LEVEL **JOB BOARD** SKILL TYPE NAME / 1-DIGIT NATIONAL OCCUPATIONAL CLASSIFICATION CODE MAJOR GROUP / 2-DIGIT NATIONAL OCCUPATIONAL CLASSIFICATION CODE MINOR GROUP / 3-DIGIT NATIONAL OCCUPATIONAL CLASSIFICATION CODE UNIT GROUP / 4-DIGIT NATIONAL OCCUPATIONAL CLASSIFICATION CODE COMPANY OR EMPLOYMENT AGENCY

#### **JOB POSTINGS BY MONTH**

How many job postings were active for at least 1 day this month?





#### **JOB POSTINGS BY REGION**

Where are job opportunities being offered?

|    | MUNICIPALITY                     | POSTING<br>COUNT + | AVG POSTING<br>LENGTH IN DAYS | MEDIAN POSTING<br>LENGTH IN DAYS |
|----|----------------------------------|--------------------|-------------------------------|----------------------------------|
| 1. | City of Kitchener                | 1,882              | 18                            | 16.0                             |
| 2. | City of Guelph                   | 1,520              | 16                            | 16.0                             |
| 3. | City of Cambridge                | 1,108              | 17                            | 16.0                             |
| 4. | City of Waterloo                 | 1,102              | 17