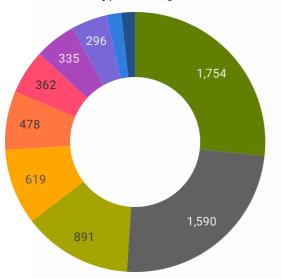

#### **JOB POSTINGS BY JOB BOARD**

What share of unique job postings appear on each job board?

#### **COMPANIES BY JOB BOARD**

What share of unique job postings appear on each job board?