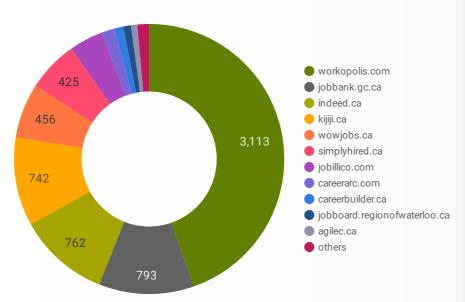

#### **JOB POSTINGS BY JOB BOARD**

What share of unique job postings appear on each job board?

#### **JOB POSTING DETAILS BY JOB BOARD**

How does job posting activity differ by job board?

|     | JOB BOARD                    | POSTING COUNT • | POSTING DAYS | POSTING DAYS | COMPANY |
|-----|------------------------------|-----------------|--------------|--------------|---------|
| 1.  | workopolis.com               | 3,113           | 16           | 16           | 1,598   |
| 2.  | jobbank.gc.ca                | 793             | 31           | 16           | 417     |
| 3.  | indeed.ca                    | 762             | 19           | 11           | 521     |
| 4.  | kijiji.ca                    | 742             | 16           | 16           | 343     |
| 5.  | wowjobs.ca                   | 456             | 8            | 9            | 305     |
| 6.  | simplyhired.ca               | 425             | 15           | 16           | 292     |
| 7.  | jobillico.com                | 286             | 11           | 8            | 23      |
| 8.  | careerarc.com                | 106             | 19           | 15.5         | 20      |
| 9.  | careerbuilder.ca             | 75              | 12           | 10           | 11      |
| 10. | jobboard.regionofwaterloo.ca | 64              | 107          | 89           | 45      |
| 11. | agilec.ca                    | 53              | 27           | 27           | 22      |
| 12. | localwork.ca                 | 33              | 29           | 31           | 24      |
| 13. | minwaterloo.jobthread.com    | 15              | 30           | 31           | 9       |
| 14. | agcareers.com                | 13              | 51           | 61           | 5       |
| 15. | canadianexecutivesearch.com  | 11              | 19           | 15           | 1       |
| 16. | charityvillage.com           | 8               | 16           | 16           | 7       |
| 17. | ospeca.careerwebsite.com     | 7               | 19           | 20.5         | 5       |
| 18. | kwjobboard.ca                | 3               |              |              | 2       |