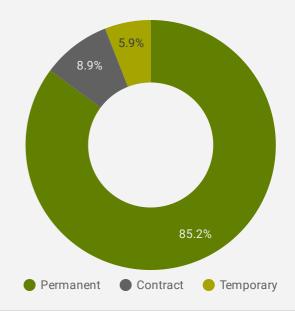

| 1,108              | 17                            | 16.0                             |
| 4. | City of Waterloo                 | 1,102              | 17                            | 16.0                             |
| 5. | Town of Orangeville              | 307                | 19                            | 16.0                             |
| 6. | Township of Centre<br>Wellington | 192                | 18                            | 16.0                             |
| 7. | Woolwich Township                | 157                | 17                            | 16.0                             |
| 8. | Township of Wellington<br>North  | 85                 | 19                            | 16.0                             |

#### **JOB DURATION**

Permanency of jobs posted



#### **JOB POSTINGS BY SKILL TYPE**

What skill type is being recruited?



- Sales and service occupations
- Trades, transport and equipment operators and related occupations
- Business, finance and administration occupations
- Occupations in education, law and social, community and government
- Management occupations
- Health occupations
- Occupations in manufacturing and utilities
- Natural and applied sciences and related occupations
- Occupations in art, culture, recreation and sport
- Natural resources, agriculture and related production occupations

#### JOB POSTINGS BY SKILL LEVEL

What education do occupations typically require?



Skill Level A = Usually University education | Skill Level B = Usually College education or Apprenticeship training | Skill Level C = Usually Seconda