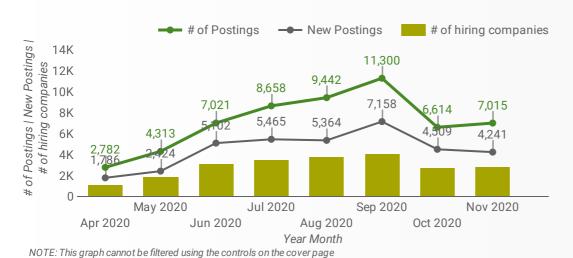

# HIGHLIGHTS JOB POSTINGS BY THE NUMBERS — # OF DAYS POSTED TOTAL ACTIVE NEW THIS MONTH COMPANIES JOB BOARDS 7,015 4,241 2,896 23 17 16

#### **JOB POSTINGS BY MONTH**

How many job postings were active for at least 1 day this month?