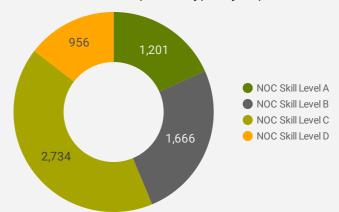

#### JOB POSTINGS BY SKILL LEVEL

What education do occupations typically require?

Skill Level A = Usually University education | Skill Level B = Usually College education or Apprenticeship training | Skill Level C = Usually Secondary education or occupation-specific training | Skill Level D = Usually on-the-job training