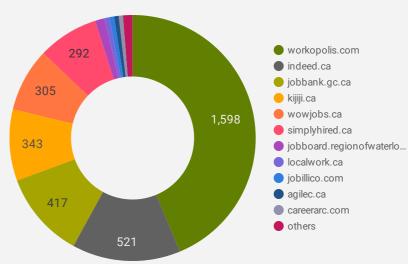

#### **COMPANIES BY JOB BOARD**

What share of unique job postings appear on each job board?

#### **JOB POSTING DETAILS BY JOB BOARD**

How does job posting activity differ by job board?

|     | JOB BOARD                    | POSTING COUNT • | POSTING DAYS | POSTING DAYS | COMPANY |
|-----|------------------------------|-----------------|--------------|--------------|---------|
| 1.  | workopolis.com               | 3,113           | 16           | 16           | 1,598   |
| 2.  | jobbank.gc.ca                | 793             | 31           | 16           | 417     |
| 3.  | indeed.ca                    | 762             | 19           | 11           | 521     |
| 4.  | kijiji.ca                    | 742             | 16           | 16           | 343     |
| 5.  | wowjobs.ca                   | 456             | 8            | 9            | 305     |
| 6.  | simplyhired.ca               | 425             | 15           | 16           | 292     |
| 7.  | jobillico.com                | 286             | 11           | 8            | 23      |
| 8.  | careerarc.com                | 106             | 19           | 15.5         | 20      |
| 9.  | careerbuilder.ca             | 75              | 12           | 10           | 11      |
| 10. | jobboard.regionofwaterloo.ca | 64              | 107          | 89           | 45      |
| 11. | agilec.ca                    | 53              | 27           | 27           | 22      |
| 12. | localwork.ca                 | 33              | 29           | 31           | 24      |
| 13. | minwaterloo.jobthread.com    | 15              | 30           | 31           | 9       |
| 14. | agcareers.com                | 13              | 51           | 61           | 5       |
| 15. | canadianexecutivesearch.com  | 11              | 19           | 15           | 1       |
| 16. | charityvillage.com           | 8               | 16           | 16           | 7       |
| 17. | ospeca.careerwebsite.com     | 7               | 19           | 20.5         | 5       |
| 18. | kwjobboard.ca                | 3               |              |              | 2       |