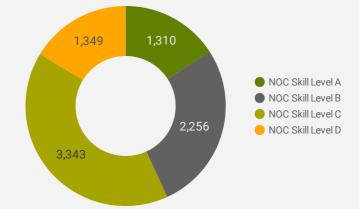

## JOB POSTINGS BY SKILL LEVEL

What education do occupations typically require?

Skill Level A = Usually University education | Skill Level B = Usually College education or Apprenticeship training | Skill Level C = Usually Secondary education or occupation-specific training | Skill Level D = Usually on-the-job training