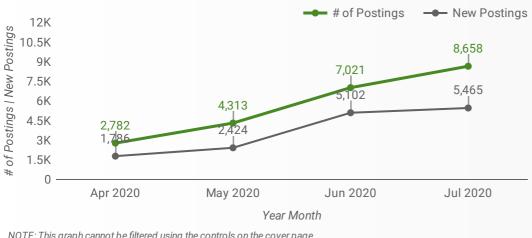

#### JOB POSTINGS BY MONTH

How many job postings were active for at least 1 day this month?

NOTE: This graph cannot be filtered using the controls on the cover page