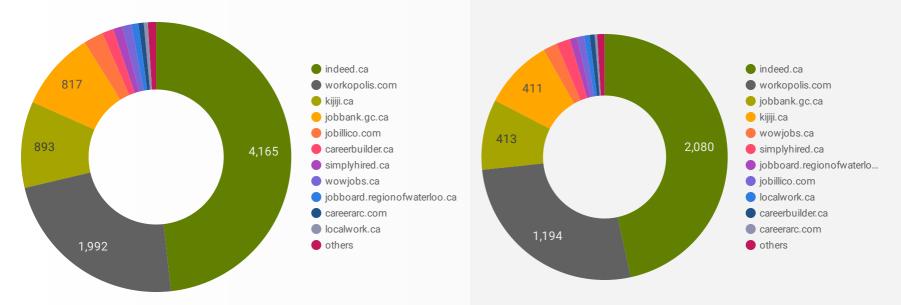

#### **JOB POSTINGS BY JOB BOARD**

What share of unique job postings appear on each job board?

## **COMPANIES BY JOB BOARD**

What share of unique job postings appear on each job board?

## **JOB POSTING DETAILS BY JOB BOARD**

How does job posting activity differ by job board?

|     | JOB BOARD                    | POSTING COUNT 🔸 | POSTING DAYS | POSTING DAYS | COMPANY |
|-----|------------------------------|-----------------|--------------|--------------|---------|
| 1.  | indeed.ca                    | 4,165           | 17           | 13.23        | 2,080   |
| 2.  | workopolis.com               | 1,992           | 16           | 16.23        | 1,194   |
| 3.  | kijiji.ca                    | 893             | 16           | 16.23        | 411     |
| 4.  | jobbank.gc.ca                | 817             | 26           | 16.23        | 413     |
| 5.  | jobillico.com                | 204             | 15           | 12.23        | 41      |
| 6.  | careerbuilder.ca             | 118             | 16           | 13.79        | 29      |
| 7.  | simplyhired.ca               | 97              | 16           | 16.23        | 80      |
| 8.  | wowjobs.ca                   | 94              | 12           | 12.23        | 83      |
| 9.  | jobboard.regionofwaterloo.ca | 72              | 50           | 43.23        | 43      |
| 10. | careerarc.com                | 55              | 13           | 9.02         | 15      |
| 11. | localwork.ca                 | 42              | 26           | 31.23        | 33      |
| 12. | agilec.ca                    | 28              | 27           | 29.23        | 12      |
| 13. | hcareers.ca                  | 15              | 19           | 15.23        | 3       |
| 14. | charityvillage.com           | 14              | 16           | 16.23        | 10      |
| 15. | agcareers.com                | 9               | 33           | 35.23        | б       |
| 16. | ziprecruiter.com             | 7               | 8            | 8.02         | 5       |
| 17. | canadianexecutivesearch.com  | 4               | 18           | 19.23        | 1       |
| 18. | skilledtradesplus.com        | 3               | 28           | 28.23        | 1       |
|     |                              |                 |              |              |         |