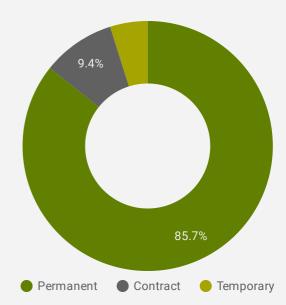

## JOB POSTINGS BY SKILL LEVEL

What education do occupations typically require?

Skill Level A = Usually University education | Skill Level B = Usually College education or Apprenticeship training | Skill Level C = Usually Secondary education or occupation-specific training | Skill Level D = Usually on-the-job training