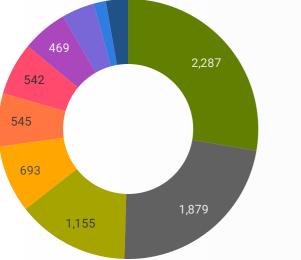

# JOB POSTINGS BY SKILL TYPE

What skill type is being recruited?

- Sales and service occupations Trades, transport and equipment
- operators and related occupations
- Business, finance and administration occupations
- Occupations in education, law and social, community and government services
- Management occupations
- Occupations in manufacturing and utilities
- Health occupations
- Natural and applied sciences and related occupations
- Occupations in art, culture, recreation and sport
- others