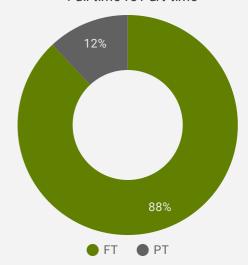

|
| 4. | City of Waterloo                 | 1,288              | 17                            | 16.2                             |
| 5. | Town of Orangeville              | 443                | 15                            | 16.2                             |
| 6. | Township of Centre<br>Wellington | 217                | 17                            | 16.2                             |
| 7. | Woolwich Township                | 149                | 20                            | 16.2                             |
| 8. | Township of North Dumfries       | 124                | 17                            | 16.2                             |
| -  |                                  |                    |                               |                                  |



JOB DURATION





# JOB POSTINGS BY SKILL TYPE

What skill type is being recruited?



- Sales and service occupations Trades, transport and equipment
- operators and related occupations
- Business, finance and administration occupations
- Occupations in education, law and social, community and government services
- Management occupations
- Occupations in manufacturing and utilities
- Health occupations
- Natural and applied sciences and related occupations
- Occupations in art, culture, recreation and sport
- others

## JOB POSTINGS BY SKILL LEVEL

What education do occupations typically require?



Skill Level A = Usually University education | Skill Level B = Usually College education or Apprenticeship training | Skill Level C = Usually Secondary education or occupation-specific train